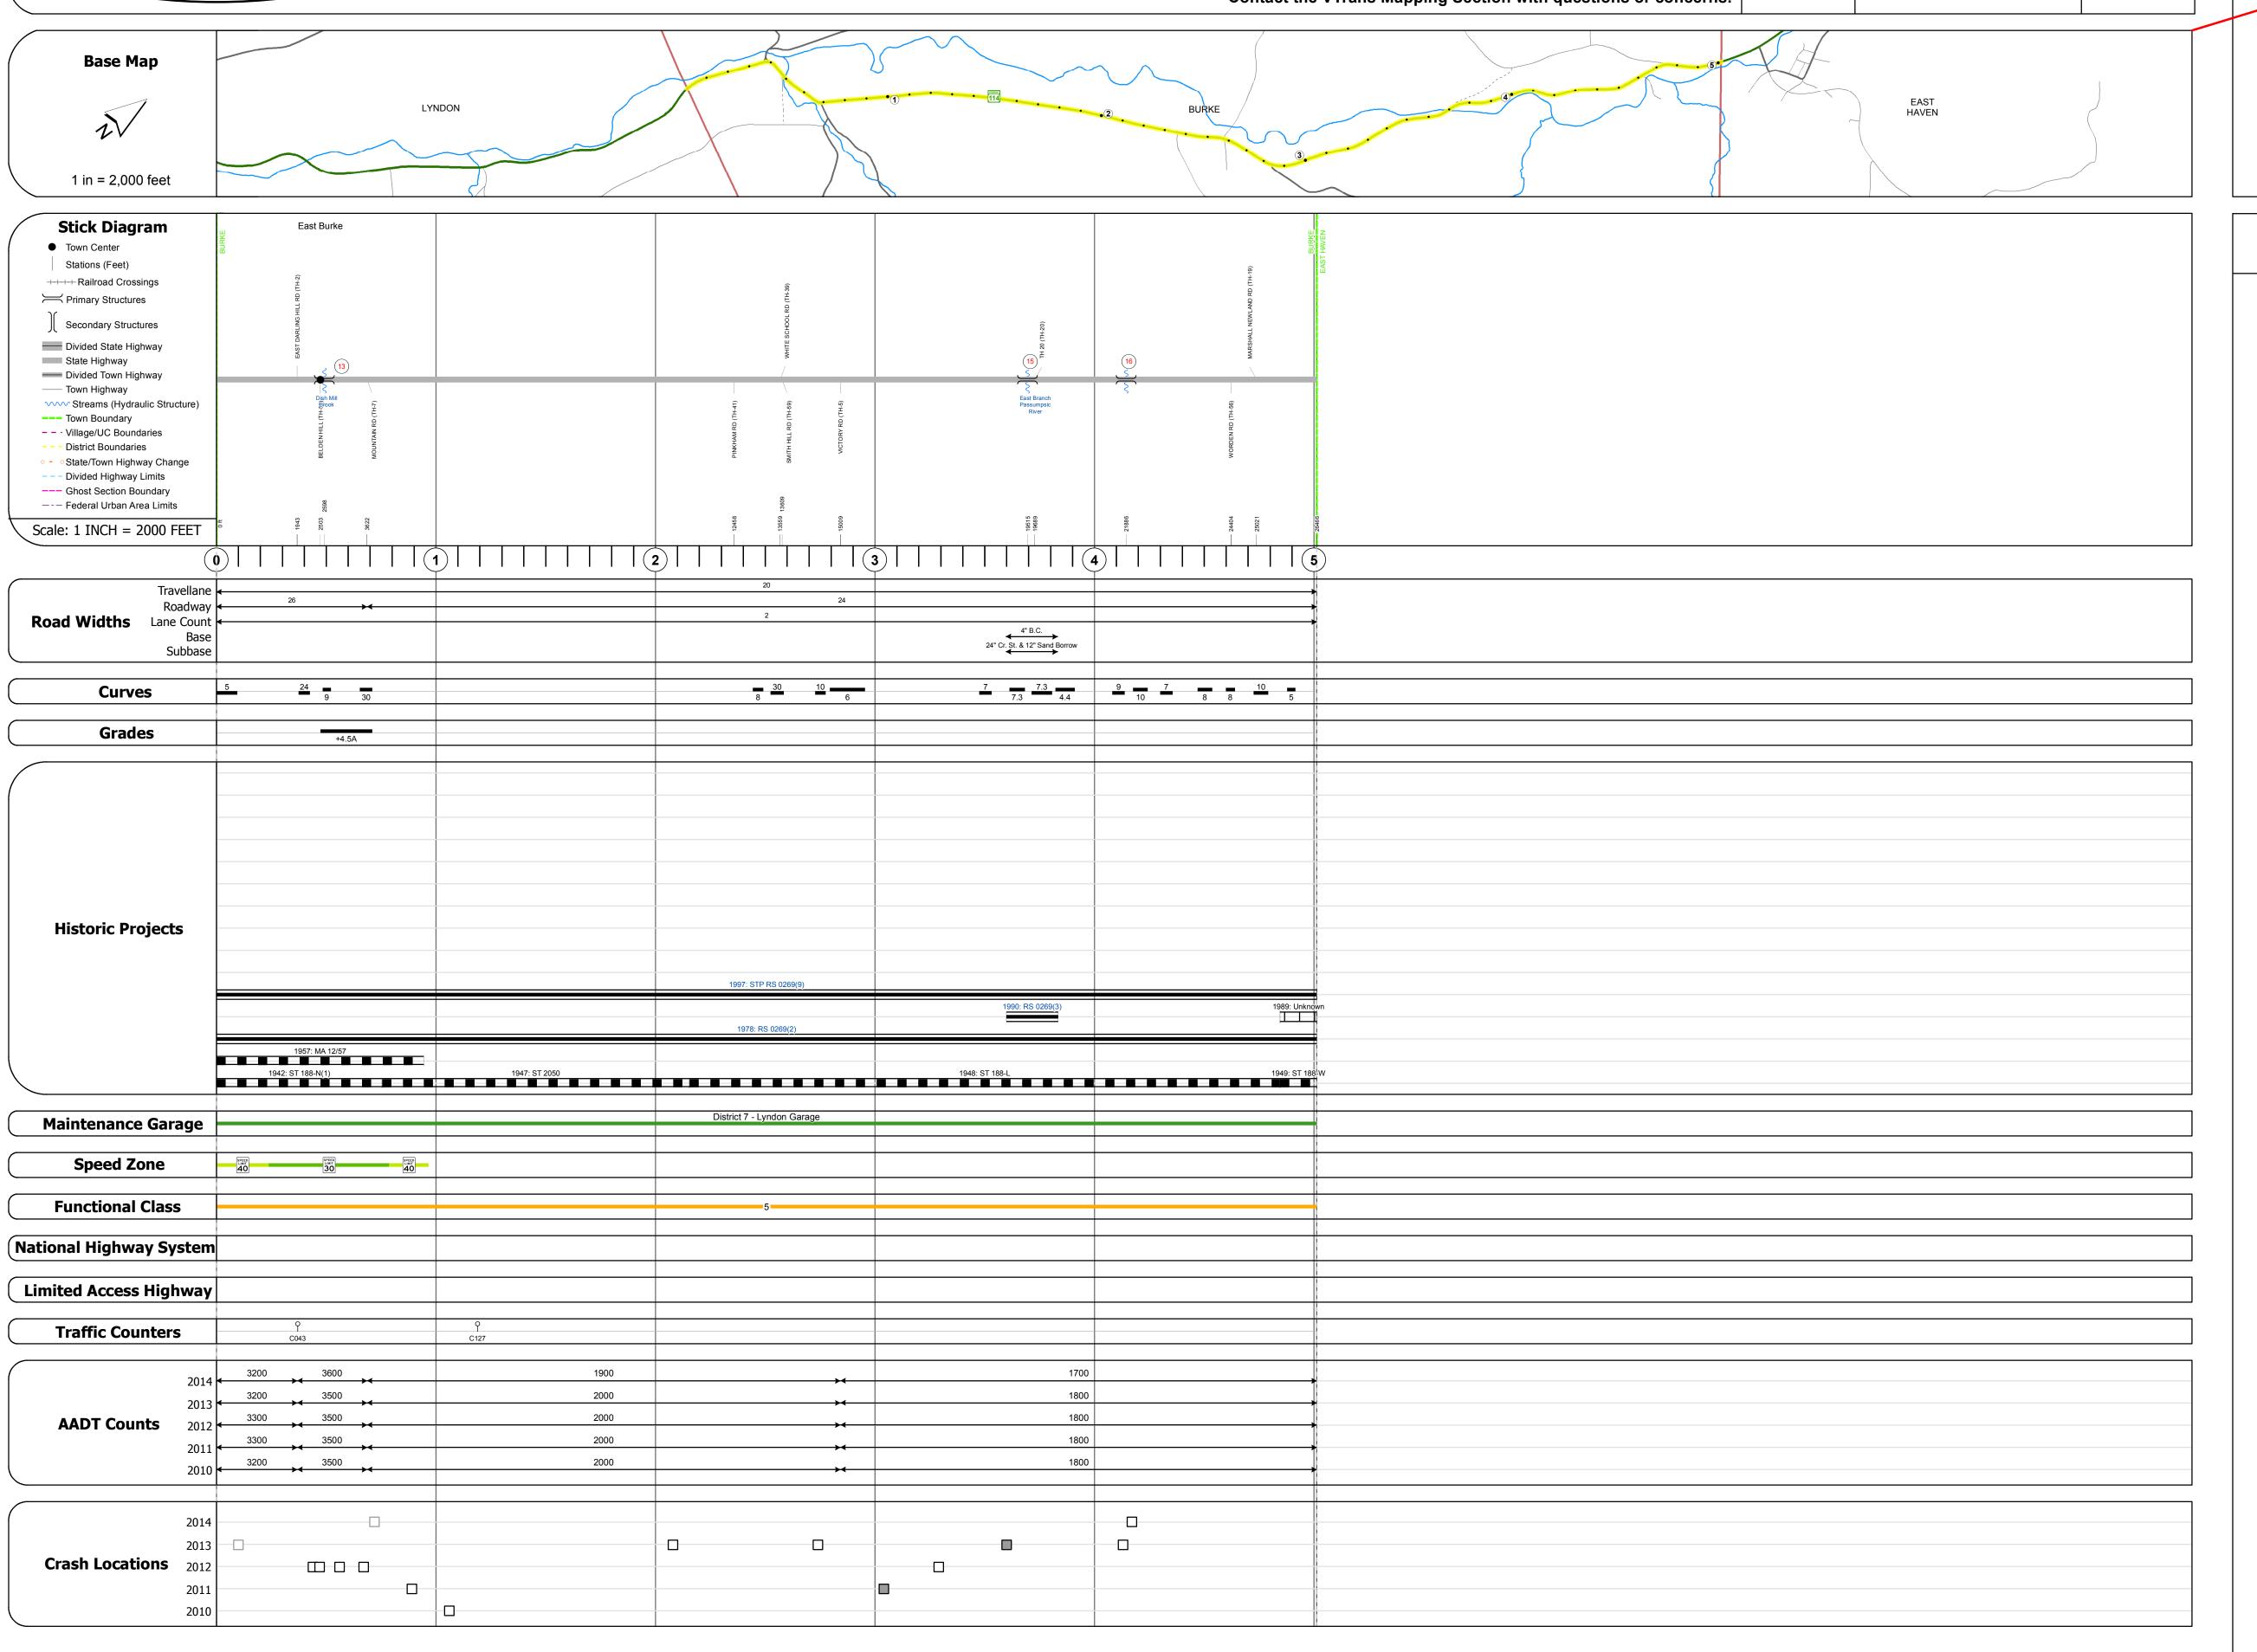

## **Route Log and Progress Chart**

Please Note: Errors and Omissions May Exist.
Contact the VTrans Mapping Section with questions or concerns.

DISTRICT

TOWN

BURKE

| STRUCTURE DESCRIPTIONS                                                                                                                                                                                                                                           |  |
|------------------------------------------------------------------------------------------------------------------------------------------------------------------------------------------------------------------------------------------------------------------|--|
|                                                                                                                                                                                                                                                                  |  |
| Bridge 13: Tee Beam - 2015 Structure No. 200269001303022 Length: 58' Width: 34.5' Facility Carried: VT 00114 ML Bridge Type: NEXT D BEAM Features Intersected: DISH MILL BROOK Surface: Bituminous Maintenance/Ownership: State                                  |  |
| Bridge 15: Stringer/multi-beam or girder - 1990 Structure No. 200269001503022 Length: 109' Width: 32.9' Facility Carried: VT 00114 ML Bridge Type: WELDED GIRDER Features Intersected: EAST BR PASSUMPSIC RIVER Surface: Bituminous Maintenance/Ownership: State |  |
| Bridge 16: Slab - 1932 Structure No. 300269001603021 Length: 15' Width: 24.2' Under Clearance: 6.0' Facility Carried: VT114 Bridge Type: CONCRETE SLAB Features Intersected: BROOK Surface: Bituminous Maintenance: State                                        |  |
|                                                                                                                                                                                                                                                                  |  |

|                  | <b>Historic Projects</b>           |                     |  |
|------------------|------------------------------------|---------------------|--|
| Unknown          | Bituminous Concrete                | Surface Treated     |  |
| Retreatment      | ■ Bituminous Macadam               | Gravel              |  |
| Resurface        | Cold Plane and Bituminous Concrete | ☐ Plant Mix         |  |
| ■ Bituminous Mix | Bituminous Concrete                | Reclaimed Base and  |  |
| ∑ Skinny Mix     | Concrete                           | Bituminous Concrete |  |
| Bituminous Sea   | Gravel                             |                     |  |

| Dri |
|-----|
|     |

| Road Widths  ← (ft) →          | AADT  (count)                              |
|--------------------------------|--------------------------------------------|
| Traffic Counters  (counter ID) | Crash Locati Fatal Property Injury Unknown |
| vo Montpolior VT 0563          | 3-5001 Tolophono: 802-8                    |

| AADT                                                      |      |
|-----------------------------------------------------------|------|
| (count)                                                   | 0269 |
| ash Locations ☐ Property Damage Only ☐ Unknown Crash Type |      |
|                                                           |      |

| Mileage by Functional Class By Sheet |                     |                     |          |
|--------------------------------------|---------------------|---------------------|----------|
| 0269                                 | 5 - Major Collector |                     | 5.013    |
|                                      |                     |                     |          |
|                                      |                     |                     |          |
|                                      |                     |                     |          |
|                                      |                     | Page Total Mileage: | 5.013 mi |

BURKE - V114-0302

| Mileage by Town By Sheet |                              |          |
|--------------------------|------------------------------|----------|
| 14-0302                  | 5.013 of 5.013               | DISTRICT |
|                          |                              | 7        |
|                          | Page Total Mileage: 5.013 mi |          |
|                          |                              |          |