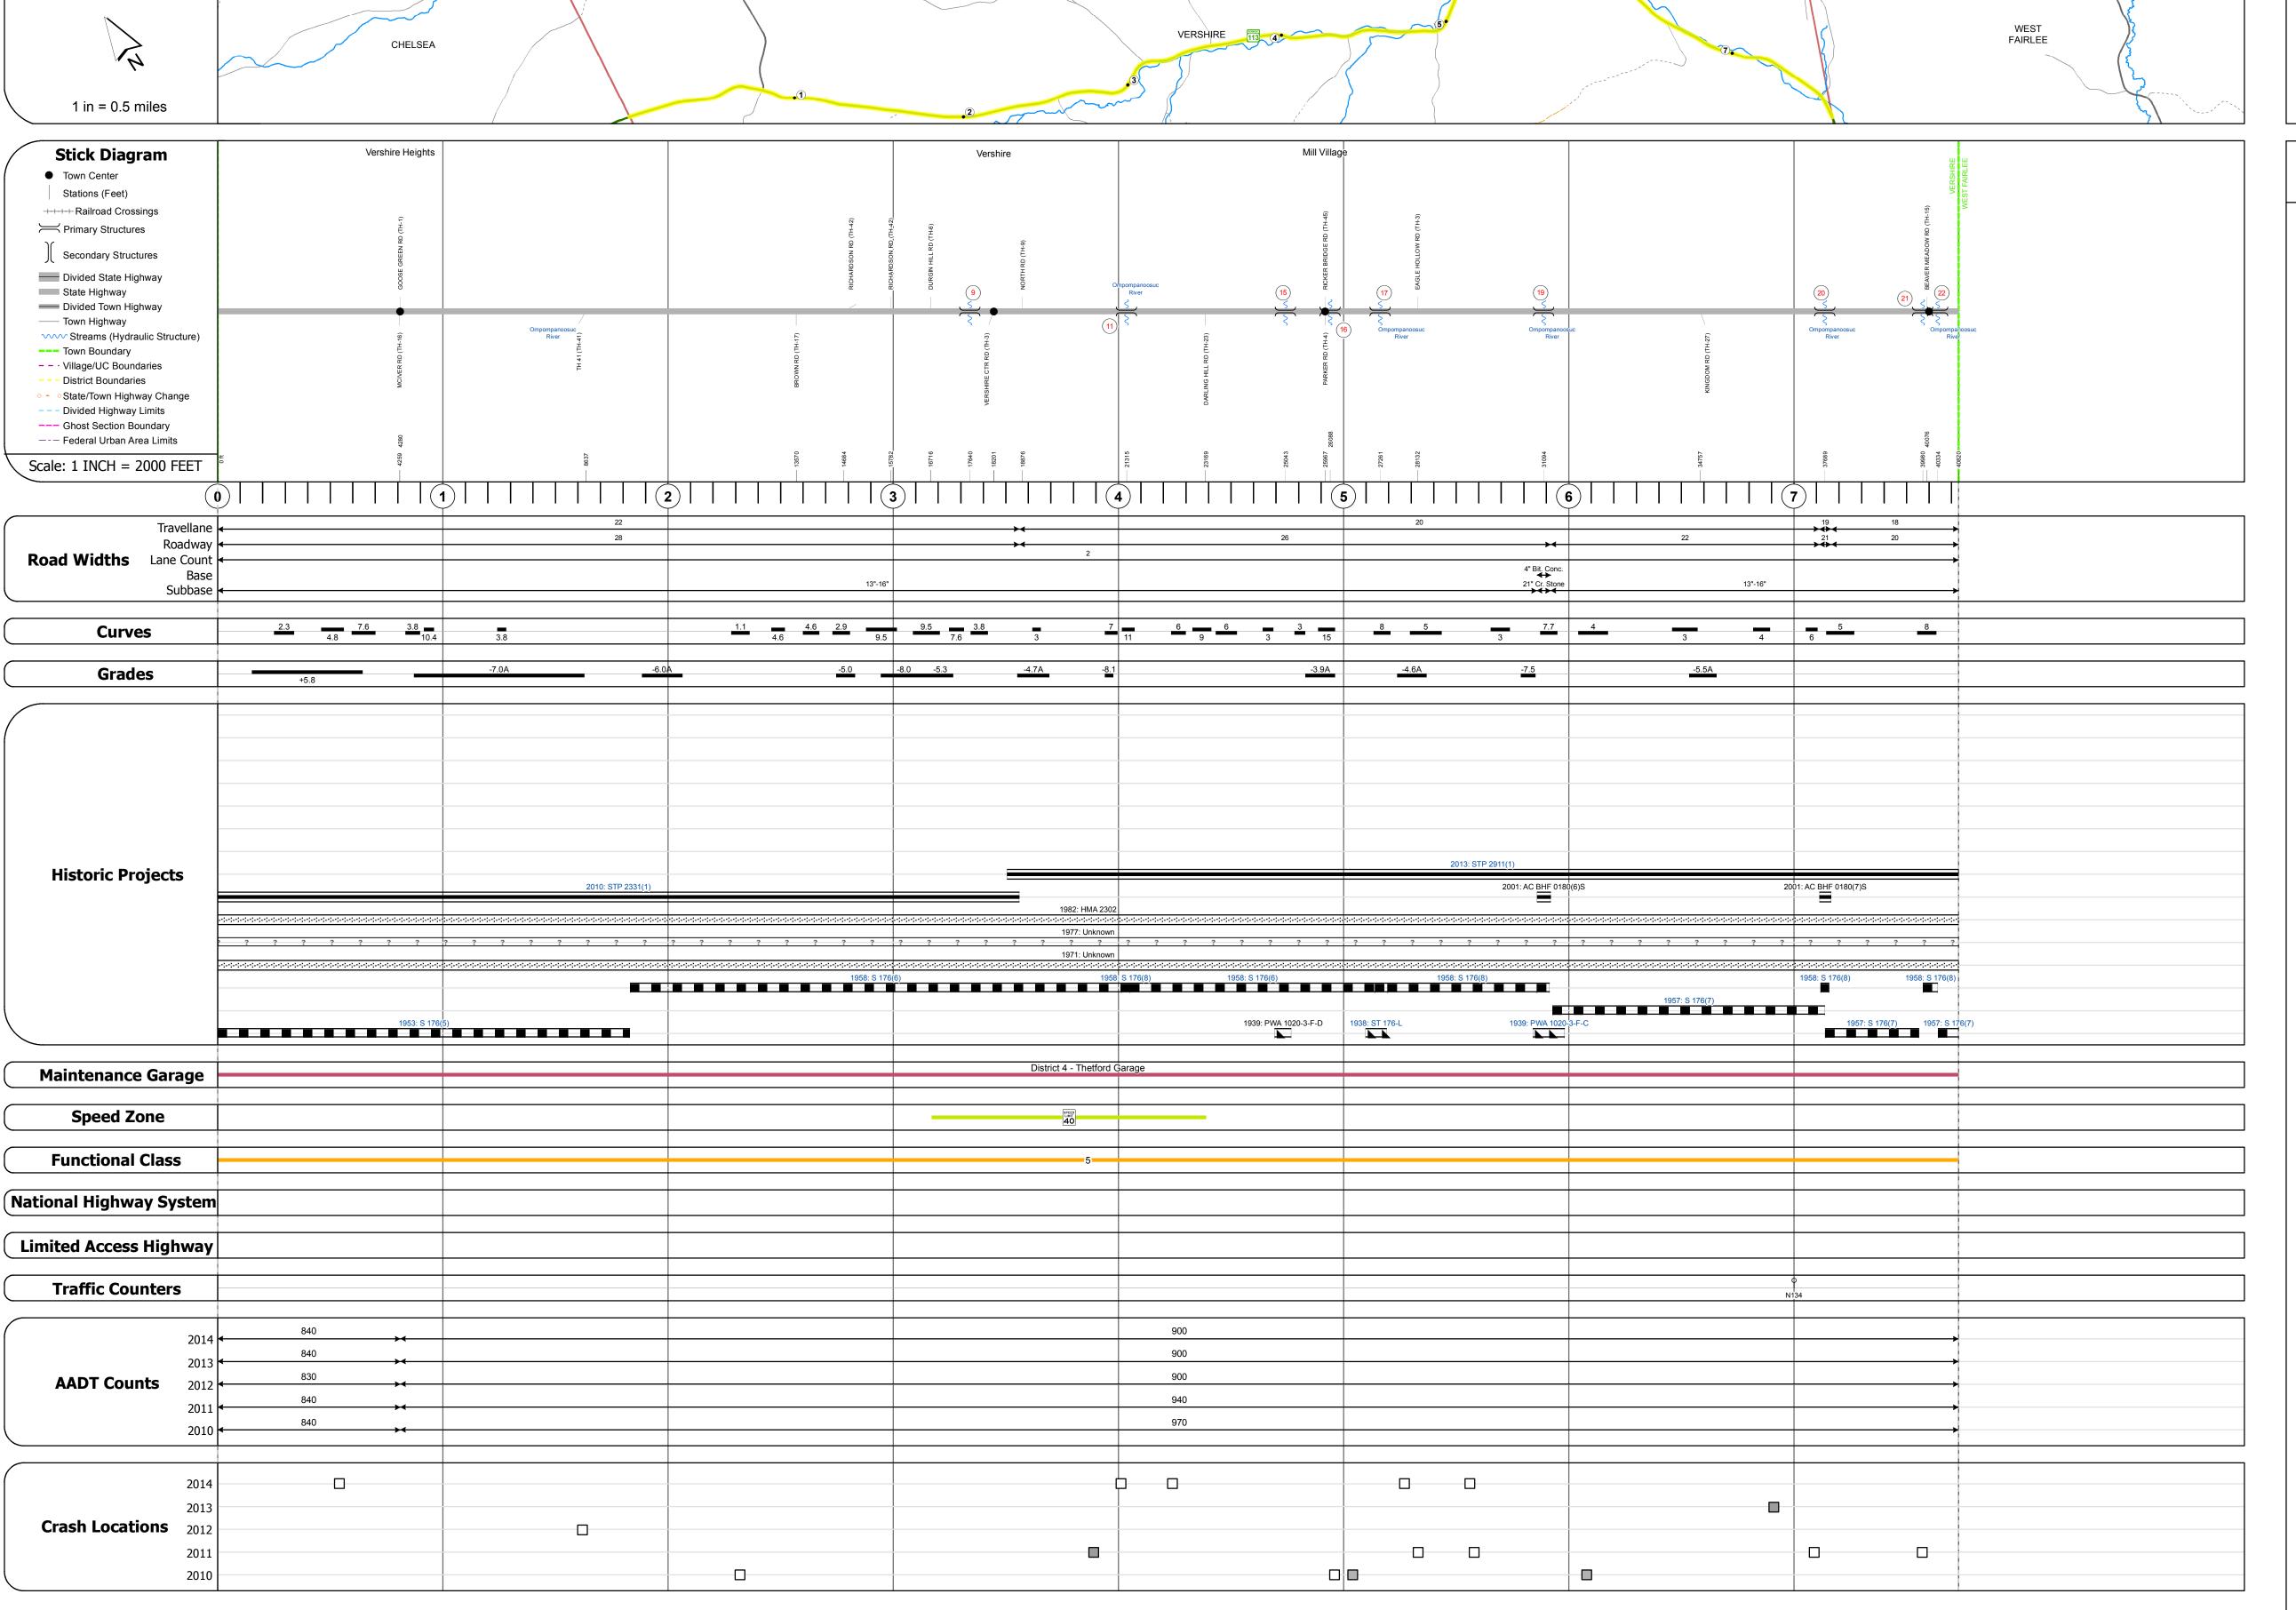

Base Map

## **Route Log and Progress Chart**

**DRAFT** Please Note: Errors and Omissions May Exist. **VERSHIRE** Contact the VTrans Mapping Section with questions or concerns.

**DISTRICT TOWN ROUTE** VT-113

| STRUCTURE DESCRIPTIONS                                                                                                                                                                                                                                   |  |
|----------------------------------------------------------------------------------------------------------------------------------------------------------------------------------------------------------------------------------------------------------|--|
| Culvert 9: Culvert - 1958 Structure No. 300180000909141 Length: 7' Under Clearance: 6.0' Facility Carried: VT113 Bridge Type: CONC PIPE(Segmental) Features Intersected: DURGAN HILL BROOK Maintenance: State                                            |  |
| Bridge 11: Slab - 1928 Structure No. 300180001109141 Length: 23' Width: 27.0' Under Clearance: 12.0' Facility Carried: VT113 Bridge Type: CONCRETE SLAB Features Intersected: OMPOMPANOOSUC RIVER Surface: Bituminous Maintenance: State                 |  |
| Culvert 15: Culvert - 1958 Structure No. 300180001509141 Length: 11' Under Clearance: 7.5' Facility Carried: VT113 Bridge Type: MULTIPLATE PIPE ARCH Features Intersected: BROOK Maintenance: State                                                      |  |
| Culvert 16: Culvert - 1958 Structure No. 300180001609141 Length: 6' Under Clearance: 6.0' Facility Carried: VT113 Bridge Type: ACCGMP Features Intersected: BROOK Maintenance: State                                                                     |  |
| Bridge 17: Stringer/multi-beam or girder - 1938 Structure No. 200180001709142 Length: 85' Width: 28.0' Facility Carried: VT 00113 ML Bridge Type: ROLLED BEAM Features Intersected: OMPOMPANOOSUC RIVER Surface: Bituminous Maintenance/Ownership: State |  |
| Bridge 19: Stringer/multi-beam or girder - 1939 Structure No. 200180001909142 Length: 74' Width: 30.1' Facility Carried: VT 00113 ML Bridge Type: ROLLED BEAM Features Intersected: OMPOMPANOOSUC RIVER Surface: Bituminous Maintenance/Ownership: State |  |
| Bridge 20: Slab - 1928 Structure No. 200180002009142 Length: 47' Width: 29.0' Facility Carried: VT 00113 ML Bridge Type: PRECAST PT VOID SLAB Features Intersected: OMPOMPANOOSUC RIVER Surface: Bituminous Maintenance/Ownership: State                 |  |
| Culvert 21: Culvert - 1958 Structure No. 300180002109141 Length: 15' Under Clearance: 5.0' Facility Carried: VT113 Bridge Type: MULTIPLATE ARCH Features Intersected: BROOK Maintenance: State                                                           |  |
| Bridge 22: Tee Beam - 1928 Structure No. 200180002209142 Length: 33' Width: 27.6' Facility Carried: VT 00113 ML Bridge Type: CONCRETE T-BEAM Features Intersected: OMPOMPANOOSUC RIVER Surface: Bituminous Maintenance/Ownership: State                  |  |
|                                                                                                                                                                                                                                                          |  |

|                                   | AADT  ← (count)  → |       |  |                                                          |
|-----------------------------------|--------------------|-------|--|----------------------------------------------------------|
|                                   |                    | Fatal |  | <b>Locations</b> Property Damage Only Unknown Crash Type |
| 5622 5004 Tolonbono, 902 929 2600 |                    |       |  |                                                          |

|      |      | Mileage by Functional Class By Sheet |          |
|------|------|--------------------------------------|----------|
|      | 0180 | 5 - Major Collector                  | 7.731    |
| Only |      |                                      |          |
| ре   |      |                                      |          |
|      |      | Page Total Mileage:                  | 7.731 mi |
|      |      |                                      |          |

|       | Mileage by Town By S | heet                         |
|-------|----------------------|------------------------------|
| 7.731 | VERSHIRE - V113-0914 | 7.731 of 7.731               |
|       |                      |                              |
| 31 mi |                      | Page Total Mileage: 7.731 mi |
|       |                      |                              |

**DISTRICT** 

**ROUTE** 

VT-113

ETE mileage:

3.44 to 11.171