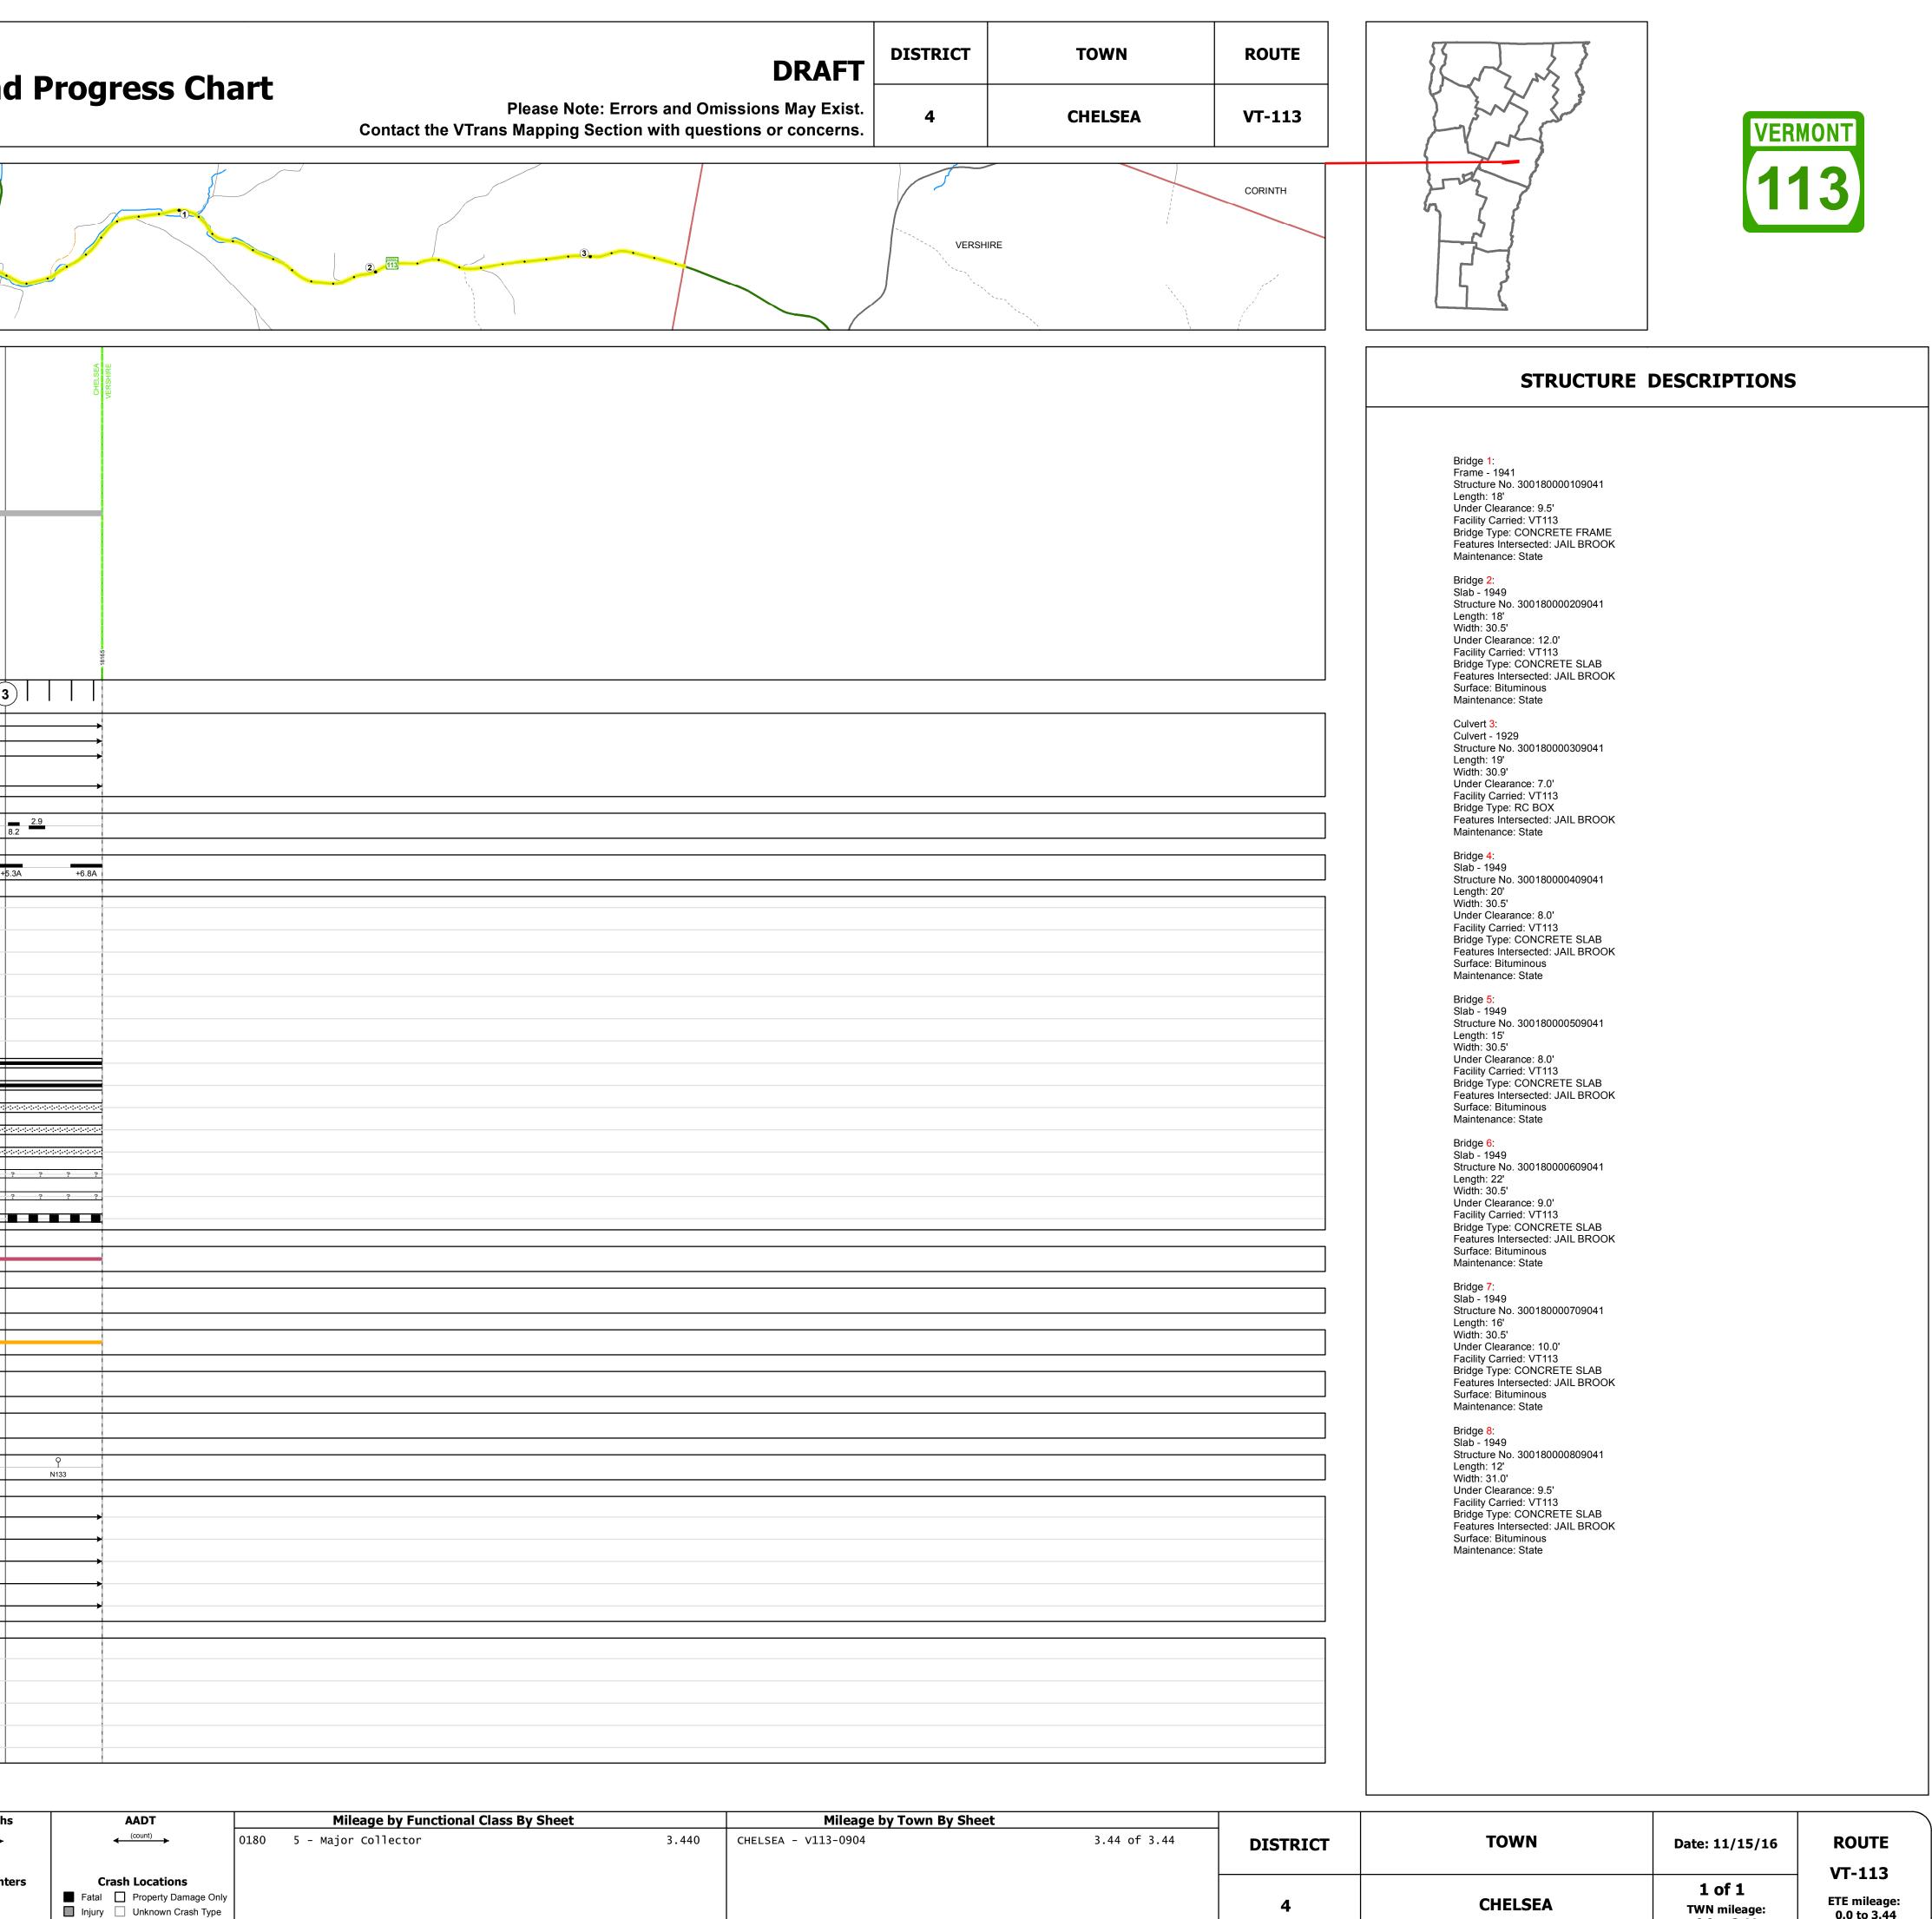

## **Route Log and Progress Chart**

|                                                                                    | CHELSEA                                                                 |                                                                                                                                                                                                   |                                                                                                     |  |
|------------------------------------------------------------------------------------|-------------------------------------------------------------------------|---------------------------------------------------------------------------------------------------------------------------------------------------------------------------------------------------|-----------------------------------------------------------------------------------------------------|--|
| Base Map                                                                           |                                                                         | $\sum$                                                                                                                                                                                            | ~ ~                                                                                                 |  |
| $\land$                                                                            |                                                                         | $\left  \right\rangle$                                                                                                                                                                            |                                                                                                     |  |
|                                                                                    |                                                                         | 12                                                                                                                                                                                                |                                                                                                     |  |
| N N                                                                                |                                                                         |                                                                                                                                                                                                   |                                                                                                     |  |
| 1 in = 2,000 feet                                                                  |                                                                         | 2                                                                                                                                                                                                 |                                                                                                     |  |
| Stick Diagram                                                                      | <u> </u>                                                                |                                                                                                                                                                                                   |                                                                                                     |  |
| Town Center                                                                        |                                                                         |                                                                                                                                                                                                   |                                                                                                     |  |
| Stations (Feet)                                                                    |                                                                         |                                                                                                                                                                                                   |                                                                                                     |  |
| ب Primary Structures                                                               | + + + + - + - + - + - + - + - + -                                       | D (TH-26)                                                                                                                                                                                         | (ПН-29)<br>+57)                                                                                     |  |
| ∬ Secondary Structures                                                             | CHURCHS1 (777-110)<br>CHURCHS1 (771-710)<br>(17-11)<br>sPEAR RD (7H-45) | LYFORD DR (TH-28)                                                                                                                                                                                 | ODONNELL RD (TH-29)<br>SCADIN RD (TH-57)                                                            |  |
| State Highway<br>Divided Town Highway                                              |                                                                         | 3 Jail Jail Jail Jail Jail                                                                                                                                                                        |                                                                                                     |  |
| —— Town Highway                                                                    | Q Q Q A A A A A A A A A A A A A A A A A                                 | S S S S S S S S S S S S S S S S S S S                                                                                                                                                             | S S S S S S S S S S S S S S S S S S S                                                               |  |
| Streams (Hydraulic Structure) Town Boundary                                        | ROUTE 110 (VT-110)<br>COURT ST (TH-46)<br>A004<br>PENSMORE RD (TH-47)   | Brook Brook                                                                                                                                                                                       | Jail Jail (0 (64<br>HE DOOK Brook (1 H H)<br>NOGH HE DOUR<br>ND<br>ND<br>ND<br>ND<br>ND<br>ND<br>ND |  |
| <ul> <li> · Village/UC Boundaries</li> <li> District Boundaries</li> </ul>         | COURT 1                                                                 |                                                                                                                                                                                                   | BU RG ER TH                                                                                         |  |
| <ul> <li>- • State/Town Highway Change</li> <li> Divided Highway Limits</li> </ul> | ä                                                                       |                                                                                                                                                                                                   |                                                                                                     |  |
| Ghost Section Boundary     Federal Urban Area Limits                               | 111                                                                     | 5718                                                                                                                                                                                              | 12852                                                                                               |  |
| Scale: 1 INCH = 2000 FEET                                                          | 0 tf<br>409<br>= 1679<br>= 1679<br>- 4133<br>- 4884                     | <ul> <li>5682</li> <li>6241</li> <li>6390</li> <li>6392</li> <li>8432</li> <li>9701</li> </ul>                                                                                                    |                                                                                                     |  |
|                                                                                    | <b>0</b>                                                                | 1                                                                                                                                                                                                 | 2)             3                                                                                    |  |
| Travellane                                                                         | 26 27                                                                   | 22                                                                                                                                                                                                |                                                                                                     |  |
| Road Widths Lane Count                                                             |                                                                         | 28                                                                                                                                                                                                |                                                                                                     |  |
| Base Subbase                                                                       |                                                                         | 12"-18" S.B.                                                                                                                                                                                      | H6" S.B.                                                                                            |  |
|                                                                                    |                                                                         |                                                                                                                                                                                                   | <i>445</i> 30 00                                                                                    |  |
| Curves                                                                             | 2.3         7.2         11.5           16.4         4.64.6              | 7.6         14.3         5.7         9.5           12.7         7.2         5.7         9.5                                                                                                       | 11.5         7.2         2.9           19.1         7.2                                             |  |
| Grades                                                                             | +7.0A +6.6 +4.8A                                                        | +4.8A +5.8                                                                                                                                                                                        | +4.8A +3.8A +4.2A +                                                                                 |  |
|                                                                                    |                                                                         |                                                                                                                                                                                                   |                                                                                                     |  |
| Historic Projects                                                                  |                                                                         | 2010: STP 2331(1)<br>1992: STP 9311(1)S<br>1988: HMA<br>1988: HMA<br>1985: Unknown<br>1985: Unknown<br>1985: HMA 2407<br>1985: HMA 2407<br>1978: Unknown<br>2 2 2 2 2 2 2 2 2 2 2 2 2 2 2 2 2 2 2 |                                                                                                     |  |
|                                                                                    |                                                                         | 1949: S 176(2)                                                                                                                                                                                    | 1953: S 176(5)                                                                                      |  |
| Maintenance Garage                                                                 |                                                                         | District 4 - Thetford Garage                                                                                                                                                                      |                                                                                                     |  |
| Speed Zone                                                                         | Series<br>Joint<br>JO                                                   |                                                                                                                                                                                                   |                                                                                                     |  |
| Functional Class                                                                   |                                                                         | 5                                                                                                                                                                                                 |                                                                                                     |  |
| National Highway System                                                            | 1                                                                       |                                                                                                                                                                                                   |                                                                                                     |  |
| Limited Access Highway                                                             |                                                                         |                                                                                                                                                                                                   |                                                                                                     |  |
| Traffic Counters                                                                   |                                                                         |                                                                                                                                                                                                   |                                                                                                     |  |
|                                                                                    |                                                                         | 240                                                                                                                                                                                               |                                                                                                     |  |
| 2014                                                                               | 930                                                                     | 840                                                                                                                                                                                               |                                                                                                     |  |
| 2013 AADT Counts 2012                                                              | <b>&lt; ≻</b> <                                                         | 830                                                                                                                                                                                               |                                                                                                     |  |
| 2011                                                                               | 930<br>◀ ▶ ◀                                                            | 840                                                                                                                                                                                               |                                                                                                     |  |
| 2010                                                                               | 930                                                                     | 840                                                                                                                                                                                               |                                                                                                     |  |
|                                                                                    |                                                                         |                                                                                                                                                                                                   |                                                                                                     |  |
| 2014                                                                               |                                                                         |                                                                                                                                                                                                   |                                                                                                     |  |
| 2013<br>Crash Locations 2012                                                       |                                                                         |                                                                                                                                                                                                   |                                                                                                     |  |
| 2011                                                                               |                                                                         |                                                                                                                                                                                                   |                                                                                                     |  |
| 2010                                                                               |                                                                         |                                                                                                                                                                                                   |                                                                                                     |  |

**Fans**<u>Working to Get You There</u> Vermont Agency of Transportation

| Historic Projects                                                                 | Functional Class                                                                                                                                                                                                                                                                                                                                                                                                                                                                                                                                                                                                                                                                                                                                                                                                                                                                                                                                                                                                                                                                                                                                                                                                                                                                                                                                                                                                                                                                                                                                                                                                                                                                                                                                                                                                                                                                                                                                                                                                                                                                                                              | Curves               | Road Width    |
|-----------------------------------------------------------------------------------|-------------------------------------------------------------------------------------------------------------------------------------------------------------------------------------------------------------------------------------------------------------------------------------------------------------------------------------------------------------------------------------------------------------------------------------------------------------------------------------------------------------------------------------------------------------------------------------------------------------------------------------------------------------------------------------------------------------------------------------------------------------------------------------------------------------------------------------------------------------------------------------------------------------------------------------------------------------------------------------------------------------------------------------------------------------------------------------------------------------------------------------------------------------------------------------------------------------------------------------------------------------------------------------------------------------------------------------------------------------------------------------------------------------------------------------------------------------------------------------------------------------------------------------------------------------------------------------------------------------------------------------------------------------------------------------------------------------------------------------------------------------------------------------------------------------------------------------------------------------------------------------------------------------------------------------------------------------------------------------------------------------------------------------------------------------------------------------------------------------------------------|----------------------|---------------|
| Unknown Bituminous Concrete Surface Treated                                       | 1 - Interstate 3 - Principal 5 - Major<br>System Arterial Collector                                                                                                                                                                                                                                                                                                                                                                                                                                                                                                                                                                                                                                                                                                                                                                                                                                                                                                                                                                                                                                                                                                                                                                                                                                                                                                                                                                                                                                                                                                                                                                                                                                                                                                                                                                                                                                                                                                                                                                                                                                                           | (degrees)            | (ft)          |
| Retreatment Bituminous Macadam Gravel                                             | 2 - Other 4 - Minor 6 - Minor                                                                                                                                                                                                                                                                                                                                                                                                                                                                                                                                                                                                                                                                                                                                                                                                                                                                                                                                                                                                                                                                                                                                                                                                                                                                                                                                                                                                                                                                                                                                                                                                                                                                                                                                                                                                                                                                                                                                                                                                                                                                                                 | Right                |               |
| Resurface Cold Plane and Plant Mix                                                | Freeways and Arterial Collector                                                                                                                                                                                                                                                                                                                                                                                                                                                                                                                                                                                                                                                                                                                                                                                                                                                                                                                                                                                                                                                                                                                                                                                                                                                                                                                                                                                                                                                                                                                                                                                                                                                                                                                                                                                                                                                                                                                                                                                                                                                                                               |                      |               |
| Bituminous Mix 📟 Bituminous Concrete 🔤 Reclaimed Base and                         | Expressways                                                                                                                                                                                                                                                                                                                                                                                                                                                                                                                                                                                                                                                                                                                                                                                                                                                                                                                                                                                                                                                                                                                                                                                                                                                                                                                                                                                                                                                                                                                                                                                                                                                                                                                                                                                                                                                                                                                                                                                                                                                                                                                   | Grades               | Traffic Count |
| Skinny Mix Concrete Bituminous Concrete                                           | Speed Zones                                                                                                                                                                                                                                                                                                                                                                                                                                                                                                                                                                                                                                                                                                                                                                                                                                                                                                                                                                                                                                                                                                                                                                                                                                                                                                                                                                                                                                                                                                                                                                                                                                                                                                                                                                                                                                                                                                                                                                                                                                                                                                                   | grade up             | Ŷ             |
| Bituminous Seal Gravel                                                            | speed speed speed speed speed speed limit limit limit limit 1 limit 2 | (percent) grade down | (counter ID)  |
| Indicated plans available - http://vtransmap01.aot.state.vt.us/rp/dpr/Dlwebstore/ |                                                                                                                                                                                                                                                                                                                                                                                                                                                                                                                                                                                                                                                                                                                                                                                                                                                                                                                                                                                                                                                                                                                                                                                                                                                                                                                                                                                                                                                                                                                                                                                                                                                                                                                                                                                                                                                                                                                                                                                                                                                                                                                               |                      |               |

Page Total Mileage: 3.44 mi

0.0 to 3.44

0.0 to 3.44