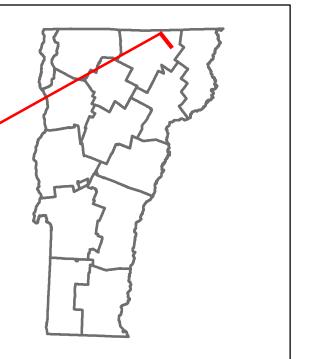

## **Route Log and Progress Chart**

DRAFT Please Note: Errors and Omissions May Exist.
Contact the VTrans Mapping Section with questions or concerns.

STRUCTURE DESCRIPTIONS

| Base Map                                             | HOLLAND MORGAN CHARLESTON                                    |
|------------------------------------------------------|--------------------------------------------------------------|
| 1 in = 2,000 feet                                    |                                                              |
|                                                      |                                                              |
| Road Widths Lane Count Base                          |                                                              |
| Subbase                                              |                                                              |
| Grades                                               |                                                              |
| Historic Projects                                    |                                                              |
| Maintenance Garage                                   |                                                              |
| Speed Zone Functional Class                          |                                                              |
| National Highway System                              |                                                              |
| Limited Access Highway                               |                                                              |
| Traffic Counters                                     |                                                              |
| 2013  AADT Counts 2012 2011                          | 4 1600<br>3 1600<br>1 1700<br>1 1700                         |
| 2014<br>2013<br>Crash Locations 2012<br>2011<br>2010 |                                                              |
| Historia Duciosi                                     | Functional Class  AADT  Mileage by Functional Class By Sheet |

| Historic Projects                                                                 | Functional Class                                                                                                                                                                                                                                                                                                                                                                                                                                                                                                                                                                                                                                                                                                                                                                                                                                                                                                                                                                                                                                                                                                                                                                                                                                                                                                                                                                                                                                                                                                                                                                                                                                                                                                                                                                                                                                                                                                                                                                                                                                                                                                             | Curves               | Road Widths      | AADT                          | Mileage by Functional Class By Sheet | Mileage by Town           | n By Sheet                   |          |         |                   |                |
|-----------------------------------------------------------------------------------|------------------------------------------------------------------------------------------------------------------------------------------------------------------------------------------------------------------------------------------------------------------------------------------------------------------------------------------------------------------------------------------------------------------------------------------------------------------------------------------------------------------------------------------------------------------------------------------------------------------------------------------------------------------------------------------------------------------------------------------------------------------------------------------------------------------------------------------------------------------------------------------------------------------------------------------------------------------------------------------------------------------------------------------------------------------------------------------------------------------------------------------------------------------------------------------------------------------------------------------------------------------------------------------------------------------------------------------------------------------------------------------------------------------------------------------------------------------------------------------------------------------------------------------------------------------------------------------------------------------------------------------------------------------------------------------------------------------------------------------------------------------------------------------------------------------------------------------------------------------------------------------------------------------------------------------------------------------------------------------------------------------------------------------------------------------------------------------------------------------------------|----------------------|------------------|-------------------------------|--------------------------------------|---------------------------|------------------------------|----------|---------|-------------------|----------------|
| Unknown Bituminous Concrete Surface Treated                                       | 1 - Interstate 3 - Principal 5 - Major System Arterial Collector                                                                                                                                                                                                                                                                                                                                                                                                                                                                                                                                                                                                                                                                                                                                                                                                                                                                                                                                                                                                                                                                                                                                                                                                                                                                                                                                                                                                                                                                                                                                                                                                                                                                                                                                                                                                                                                                                                                                                                                                                                                             | (degrees)            | <b>←</b> (ft)    | (count)                       | 0316 5 - Major Collector             | 0.138 HOLLAND - V111-1010 | 0.138 of 0.138               | DISTRICT | TOWN    | Date: 11/15/16    | ROUTE          |
| Retreatment Bituminous Macadam Gravel                                             | 2 - Other 4 - Minor 6 - Minor                                                                                                                                                                                                                                                                                                                                                                                                                                                                                                                                                                                                                                                                                                                                                                                                                                                                                                                                                                                                                                                                                                                                                                                                                                                                                                                                                                                                                                                                                                                                                                                                                                                                                                                                                                                                                                                                                                                                                                                                                                                                                                | — <b>■■■</b> Right   |                  |                               |                                      |                           |                              | DISTRICT |         | 20001 = 2, 20, 20 |                |
| Resurface Cold Plane and Plant Mix                                                | Freeways and Arterial Collector                                                                                                                                                                                                                                                                                                                                                                                                                                                                                                                                                                                                                                                                                                                                                                                                                                                                                                                                                                                                                                                                                                                                                                                                                                                                                                                                                                                                                                                                                                                                                                                                                                                                                                                                                                                                                                                                                                                                                                                                                                                                                              |                      |                  |                               |                                      |                           |                              |          |         |                   | VT-111         |
| Bituminous Mix Bituminous Concrete Reclaimed Base and                             | d Expressways                                                                                                                                                                                                                                                                                                                                                                                                                                                                                                                                                                                                                                                                                                                                                                                                                                                                                                                                                                                                                                                                                                                                                                                                                                                                                                                                                                                                                                                                                                                                                                                                                                                                                                                                                                                                                                                                                                                                                                                                                                                                                                                | Grades               | Traffic Counters | Crash Locations               |                                      |                           |                              |          |         | 1 of 1            | 1              |
| Skinny Mix Concrete Bituminous Concrete                                           | Speed Zones                                                                                                                                                                                                                                                                                                                                                                                                                                                                                                                                                                                                                                                                                                                                                                                                                                                                                                                                                                                                                                                                                                                                                                                                                                                                                                                                                                                                                                                                                                                                                                                                                                                                                                                                                                                                                                                                                                                                                                                                                                                                                                                  | (paraget) grade up   | Ŷ                | Fatal Property Damage Only    |                                      |                           |                              | 0        | HOLLAND | I                 | ETE mileage:   |
| Bituminous Seal Cravel                                                            | SPEED   SPEE | (percent) grade down | (counter ID)     | ■ Injury □ Unknown Crash Type |                                      |                           |                              | 9        | HOLLAND | TWN mileage:      | 3.775 to 3.913 |
| Indicated plans available - http://vtransmap01.aot.state.vt.us/rp/dpr/DIwebstore/ | 25 30 35 40 45 50 55 60 65                                                                                                                                                                                                                                                                                                                                                                                                                                                                                                                                                                                                                                                                                                                                                                                                                                                                                                                                                                                                                                                                                                                                                                                                                                                                                                                                                                                                                                                                                                                                                                                                                                                                                                                                                                                                                                                                                                                                                                                                                                                                                                   |                      |                  |                               | Page Total M                         | ileage: 0.138 mi          | Page Total Mileage: 0.138 mi |          |         | 0.0 to 0.138      |                |