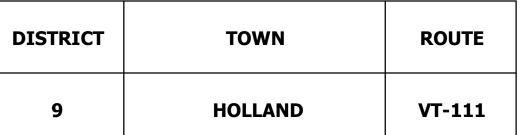

## **Route Log and Progress Chart**

DRAFT Please Note: Errors and Omissions May Exist.
Contact the VTrans Mapping Section with questions or concerns.

STRUCTURE DESCRIPTIONS

| Base Map                                             | HOLLAND MORGAN CHARLESTON                                    |
|------------------------------------------------------|--------------------------------------------------------------|
| 1 in = 2,000 feet                                    |                                                              |
|                                                      |                                                              |
| Road Widths Lane Count Base                          |                                                              |
| Subbase                                              |                                                              |
| Grades                                               |                                                              |
| Historic Projects                                    |                                                              |
| Maintenance Garage                                   |                                                              |
| Speed Zone Functional Class                          |                                                              |
| National Highway System                              |                                                              |
| Limited Access Highway                               |                                                              |
| Traffic Counters                                     |                                                              |
| 2013  AADT Counts 2012 2011                          | 4 1600<br>3 1600<br>1 1700<br>1 1700                         |
| 2014<br>2013<br>Crash Locations 2012<br>2011<br>2010 |                                                              |
| Historia Duciosi                                     | Functional Class  AADT  Mileage by Functional Class By Sheet |

| Historic Projects                                                                 | Functional Class                                                                                                                                                                                                                                                                                                                                                                                                                                                                                                                                                                                                                                                                                                                                                                                                                                                                                                                                                                                                                                                                                                                                                                                                                                                                                                                                                                                                                                                                                                                                                                                                                                                                                                                                                                                                                                                                                                                                                                                                                                                                                                             | Curves               | Road Widths      | AADT                          | Mileage by Functional Class By Sheet | Mileage by Town           | n By Sheet                   |          |         |                   |                |
|-----------------------------------------------------------------------------------|------------------------------------------------------------------------------------------------------------------------------------------------------------------------------------------------------------------------------------------------------------------------------------------------------------------------------------------------------------------------------------------------------------------------------------------------------------------------------------------------------------------------------------------------------------------------------------------------------------------------------------------------------------------------------------------------------------------------------------------------------------------------------------------------------------------------------------------------------------------------------------------------------------------------------------------------------------------------------------------------------------------------------------------------------------------------------------------------------------------------------------------------------------------------------------------------------------------------------------------------------------------------------------------------------------------------------------------------------------------------------------------------------------------------------------------------------------------------------------------------------------------------------------------------------------------------------------------------------------------------------------------------------------------------------------------------------------------------------------------------------------------------------------------------------------------------------------------------------------------------------------------------------------------------------------------------------------------------------------------------------------------------------------------------------------------------------------------------------------------------------|----------------------|------------------|-------------------------------|--------------------------------------|---------------------------|------------------------------|----------|---------|-------------------|----------------|
| Unknown Bituminous Concrete Surface Treated                                       | 1 - Interstate 3 - Principal 5 - Major System Arterial Collector                                                                                                                                                                                                                                                                                                                                                                                                                                                                                                                                                                                                                                                                                                                                                                                                                                                                                                                                                                                                                                                                                                                                                                                                                                                                                                                                                                                                                                                                                                                                                                                                                                                                                                                                                                                                                                                                                                                                                                                                                                                             | (degrees)            | <b>←</b> (ft)    | (count)                       | 0316 5 - Major Collector             | 0.138 HOLLAND - V111-1010 | 0.138 of 0.138               | DISTRICT | TOWN    | Date: 11/15/16    | ROUTE          |
| Retreatment Bituminous Macadam Gravel                                             | 2 - Other 4 - Minor 6 - Minor                                                                                                                                                                                                                                                                                                                                                                                                                                                                                                                                                                                                                                                                                                                                                                                                                                                                                                                                                                                                                                                                                                                                                                                                                                                                                                                                                                                                                                                                                                                                                                                                                                                                                                                                                                                                                                                                                                                                                                                                                                                                                                | — <b>■■■</b> Right   |                  |                               |                                      |                           |                              | DISTRICT |         | 20001 = 2, 20, 20 |                |
| Resurface Cold Plane and Plant Mix                                                | Freeways and Arterial Collector                                                                                                                                                                                                                                                                                                                                                                                                                                                                                                                                                                                                                                                                                                                                                                                                                                                                                                                                                                                                                                                                                                                                                                                                                                                                                                                                                                                                                                                                                                                                                                                                                                                                                                                                                                                                                                                                                                                                                                                                                                                                                              |                      |                  |                               |                                      |                           |                              |          |         |                   | VT-111         |
| Bituminous Mix Bituminous Concrete Reclaimed Base and                             | d Expressways                                                                                                                                                                                                                                                                                                                                                                                                                                                                                                                                                                                                                                                                                                                                                                                                                                                                                                                                                                                                                                                                                                                                                                                                                                                                                                                                                                                                                                                                                                                                                                                                                                                                                                                                                                                                                                                                                                                                                                                                                                                                                                                | Grades               | Traffic Counters | Crash Locations               |                                      |                           |                              |          |         | 1 of 1            | 1              |
| Skinny Mix Concrete Bituminous Concrete                                           | Speed Zones                                                                                                                                                                                                                                                                                                                                                                                                                                                                                                                                                                                                                                                                                                                                                                                                                                                                                                                                                                                                                                                                                                                                                                                                                                                                                                                                                                                                                                                                                                                                                                                                                                                                                                                                                                                                                                                                                                                                                                                                                                                                                                                  | (paraget) grade up   | Ŷ                | Fatal Property Damage Only    |                                      |                           |                              | 0        | HOLLAND | I                 | ETE mileage:   |
| Bituminous Seal Cravel                                                            | SPEED   SPEE | (percent) grade down | (counter ID)     | ■ Injury □ Unknown Crash Type |                                      |                           |                              | 9        | HOLLAND | TWN mileage:      | 3.775 to 3.913 |
| Indicated plans available - http://vtransmap01.aot.state.vt.us/rp/dpr/DIwebstore/ | 25 30 35 40 45 50 55 60 65                                                                                                                                                                                                                                                                                                                                                                                                                                                                                                                                                                                                                                                                                                                                                                                                                                                                                                                                                                                                                                                                                                                                                                                                                                                                                                                                                                                                                                                                                                                                                                                                                                                                                                                                                                                                                                                                                                                                                                                                                                                                                                   |                      |                  |                               | Page Total M                         | ileage: 0.138 mi          | Page Total Mileage: 0.138 mi |          |         | 0.0 to 0.138      |                |