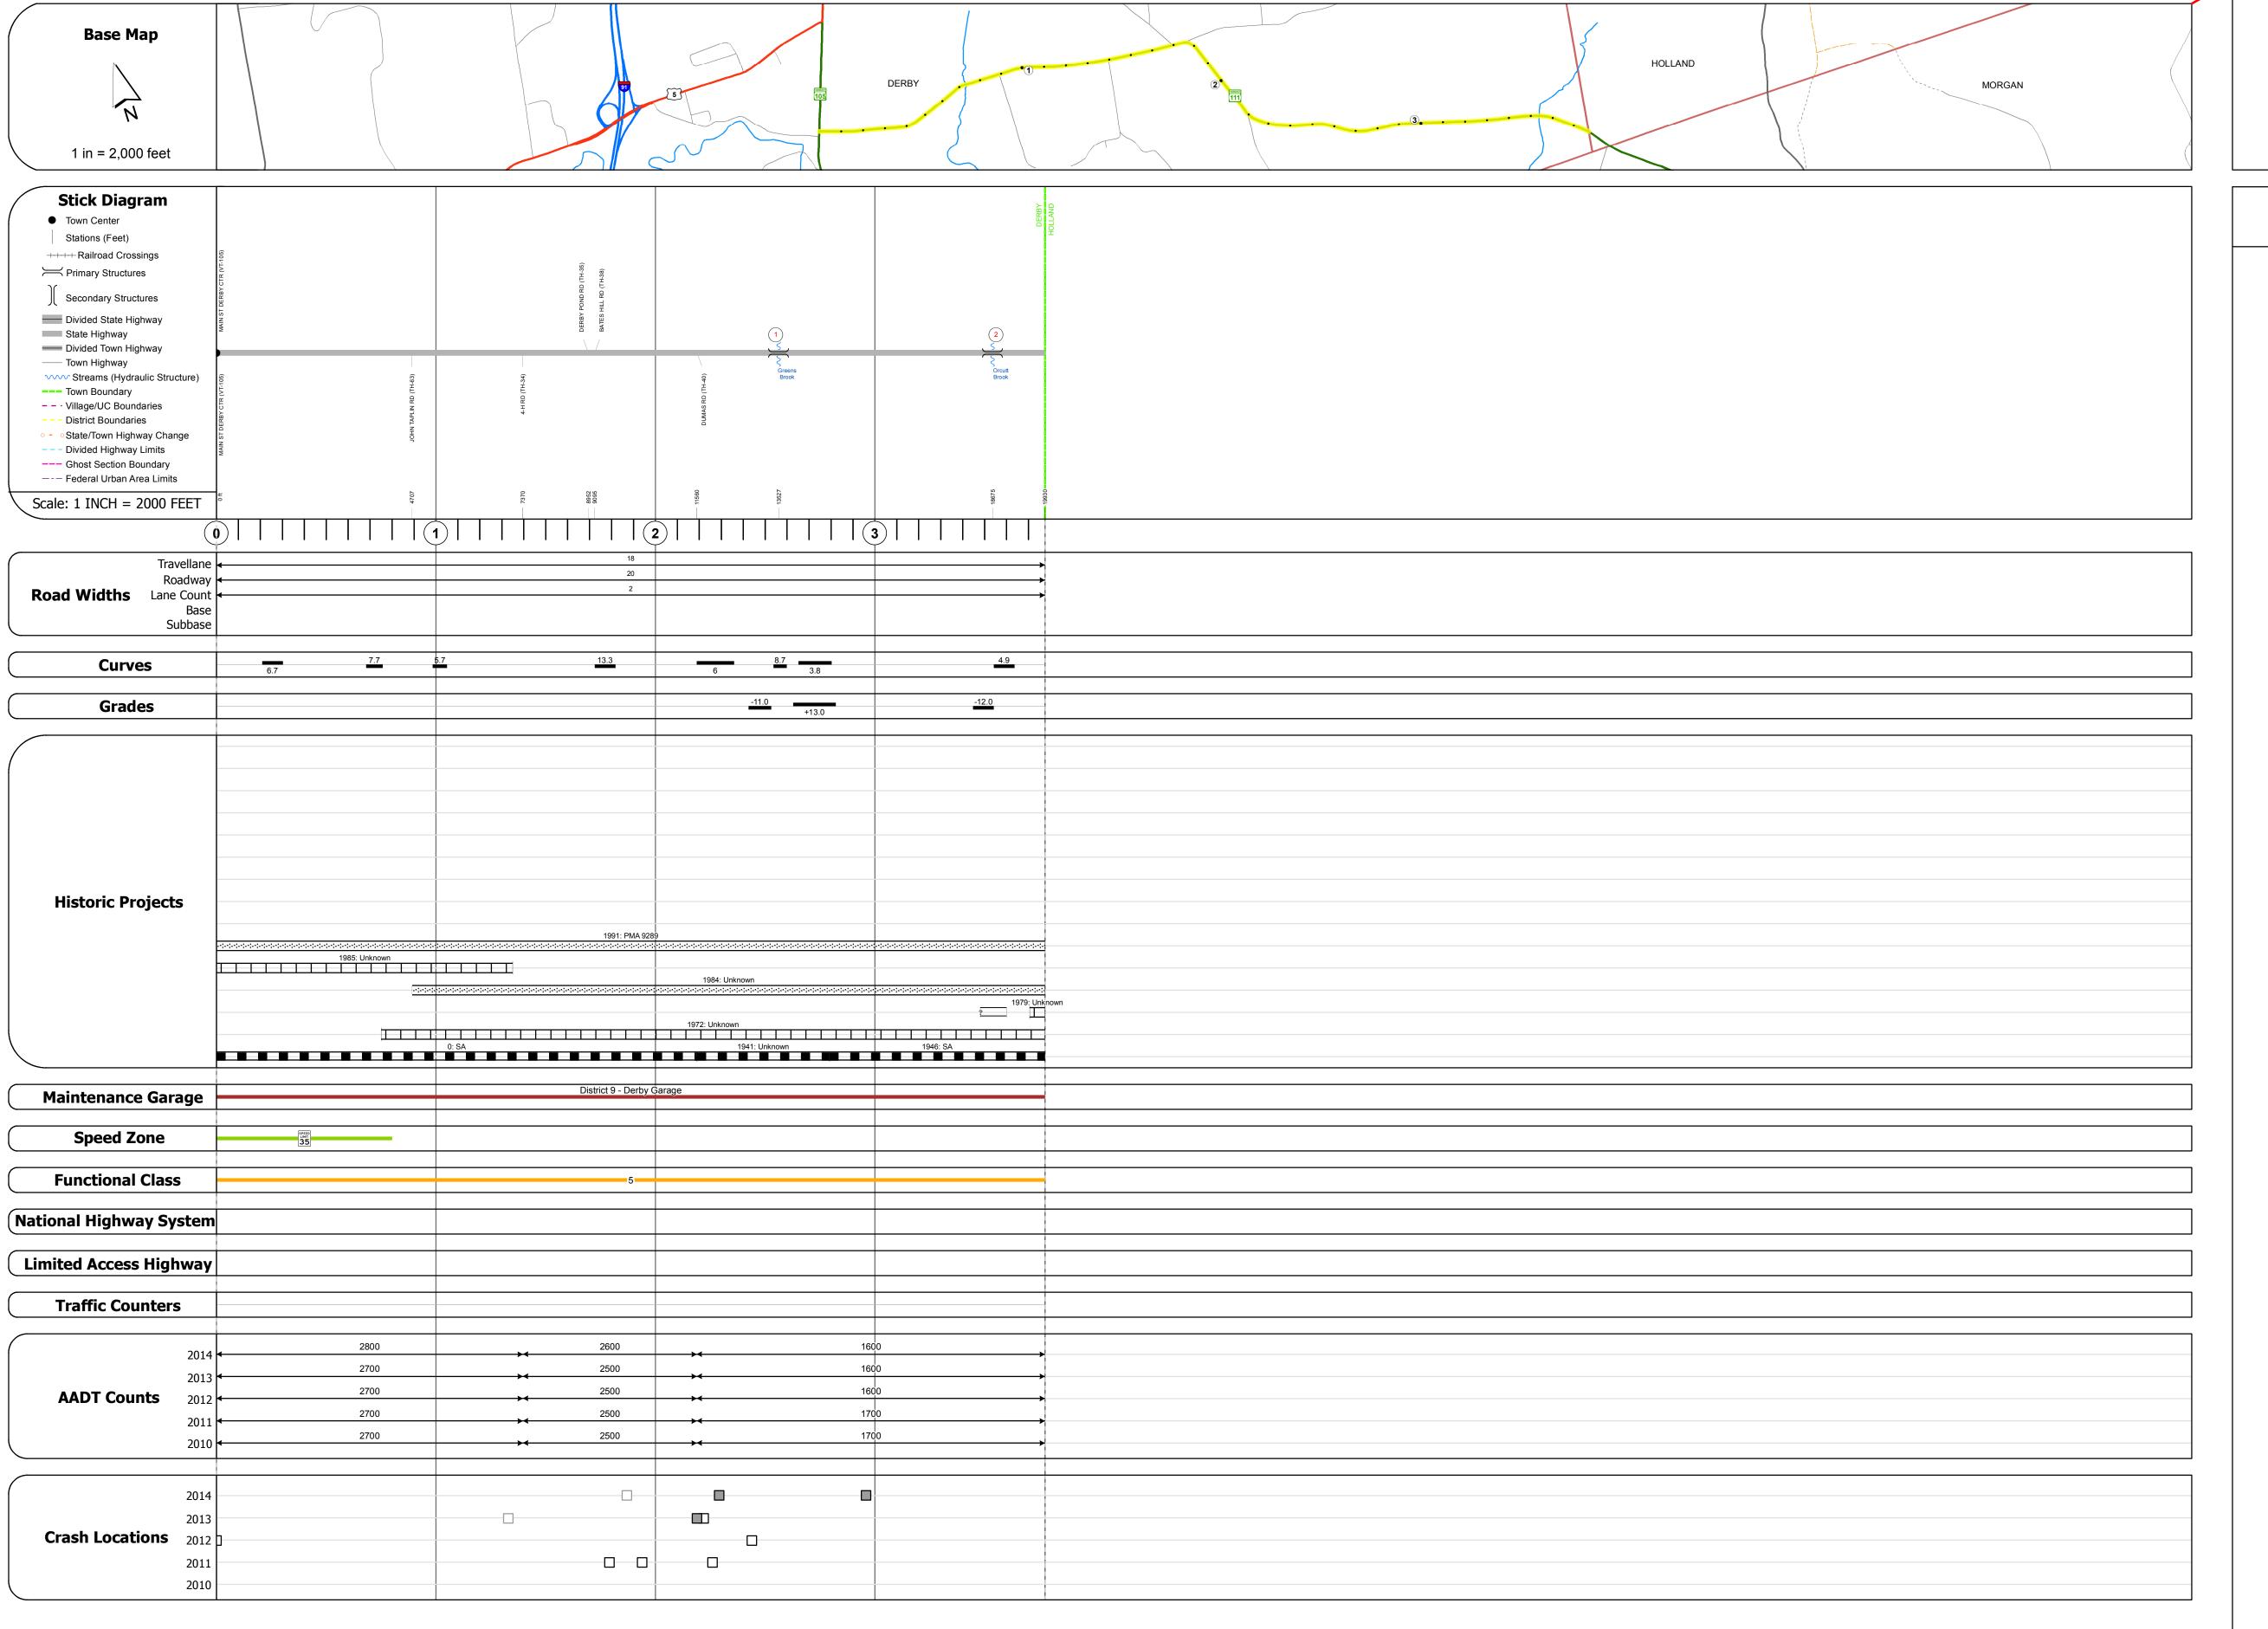

## **Route Log and Progress Chart**

Please Note: Errors and Omissions May Exist.
Contact the VTrans Mapping Section with questions or concerns.

DISTRICT TOWN ROUTE

9 DERBY VT-111

Bridge 1: Slab - 1929 Structure No. 300316000110071

Bridge Type: CONCRETE SLAB

Structure No. 300316000210071

Features Intersected: GREENS BROOK

Bridge Type: MULTIPLATE PIPE ARCH Features Intersected: ORCUTT BROOK

Length: 18' Width: 26.6'

Culvert 2:

Length: 7'

Culvert - 1977

Under Clearance: 4.5'

Surface: Bituminous

Under Clearance: 5.0'

Maintenance: State

Facility Carried: VT111

Maintenance: State

Facility Carried: VT111

STRUCTURE DESCRIPTIONS

| Historic Projects                                                                                                                                    | Functional Class                                                                                                                                                        | Curves                         | Road Widths                    | AADT                                                                          | Mileage by Functional Class By Sh | eet                       | Mileage by Town By Sheet |                              |          |       |                                        |                              |
|------------------------------------------------------------------------------------------------------------------------------------------------------|-------------------------------------------------------------------------------------------------------------------------------------------------------------------------|--------------------------------|--------------------------------|-------------------------------------------------------------------------------|-----------------------------------|---------------------------|--------------------------|------------------------------|----------|-------|----------------------------------------|------------------------------|
| Unknown  Retreatment  Resurface  Cold Plane and  Surface Treated  Gravel  Plant Mix                                                                  | 1 - Interstate 3 - Principal 5 - Major Collector  2 - Other 4 - Minor 6 - Minor Collector  Freeways and Arterial Collector                                              | (degrees) Left Right           | <b>←</b> (ft)                  | (count) →                                                                     | 0316 5 - Major Collector          | 3.775                     | DERBY - V111-1007        | 3.775 of 3.775               | DISTRICT | TOWN  | Date: 11/15/16                         | ROUTE<br>VT-111              |
| Bituminous Mix  Skinny Mix  Bituminous Concrete  Concrete  Gravel  Indicated plans available - http://ytransman01.aot_state_vt_us/rp/dpr/Dlwebstore/ | Expressways  Speed Zones  Speed Zones | Grades - grade up - grade down | Traffic Counters  (counter ID) | Crash Locations  ■ Fatal □ Property Damage Only □ Injury □ Unknown Crash Type | Page                              | e Total Mileage: 3 775 mi |                          | Page Total Mileage: 3 775 mi | 9        | DERBY | 1 of 1<br>TWN mileage:<br>0.0 to 3.775 | ETE mileage:<br>0.0 to 3.775 |