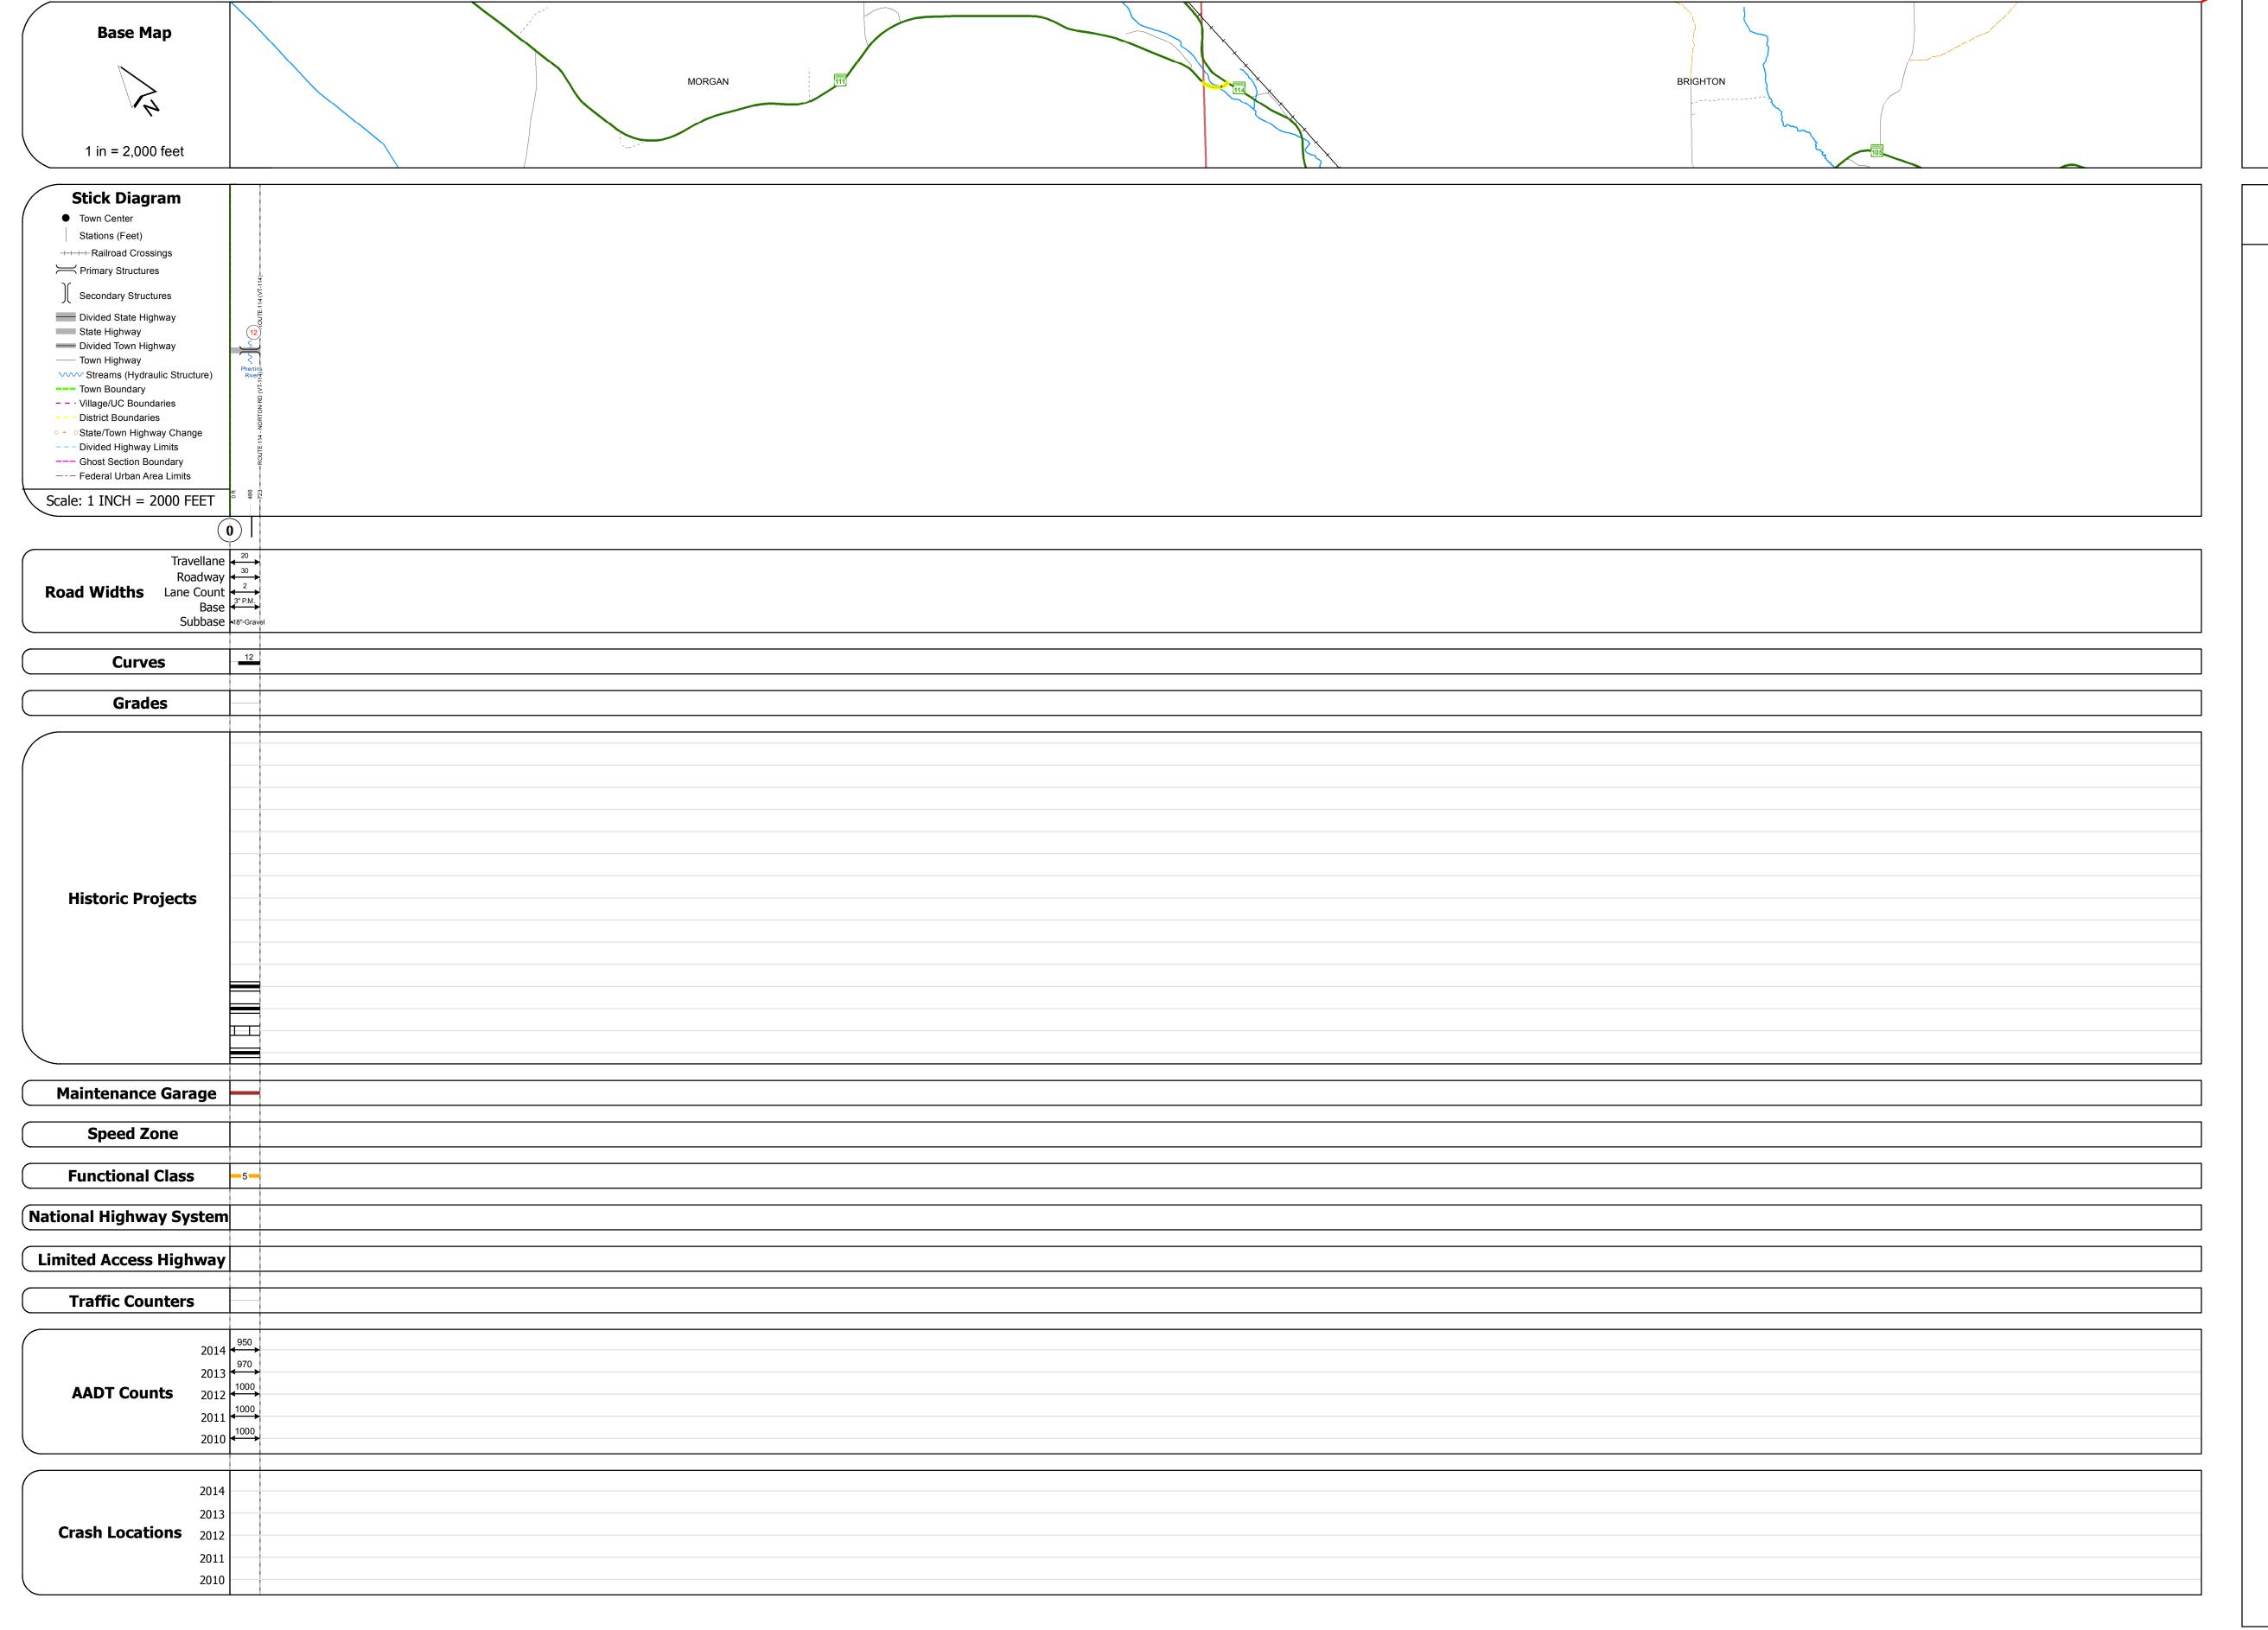

## **Route Log and Progress Chart**

DRAFT DISTRICT TOWN

Please Note: Errors and Omissions May Exist.

9

BRIGHTON

Contact the VTrans Mapping Section with questions or concerns.

STRUCTURE DESCRIPTIONS

Bridge <mark>12:</mark> Slab - 1980 Structure No. 200316001205042

Maintenance/Ownership: State

Length: 31'
Width: 33.0'
Facility Carried: VT 00111 ML
Bridge Type: CONCRETE SLAB
Features Intersected: PHERRINS RIVER

| Historic Projects                                                                 | Functional Class                                                                                                                                                                                                                                                                                                                                                                                                                                                                                                                                                                                                                                                                                                                                                                                                                                                                                                                                                                                                                                                                                                                                                                                                                                                                                                                                                                                                                                                                                                                                                                                                                                                                                                                                                                                                                                                                                                                                                                                                                                                                                                              | Curves                     | Road Widths      | AADT                          | Mileage by Functional Class By Sh | eet                       | Mileage by Town By Sheet |                              |          |          |                |                |
|-----------------------------------------------------------------------------------|-------------------------------------------------------------------------------------------------------------------------------------------------------------------------------------------------------------------------------------------------------------------------------------------------------------------------------------------------------------------------------------------------------------------------------------------------------------------------------------------------------------------------------------------------------------------------------------------------------------------------------------------------------------------------------------------------------------------------------------------------------------------------------------------------------------------------------------------------------------------------------------------------------------------------------------------------------------------------------------------------------------------------------------------------------------------------------------------------------------------------------------------------------------------------------------------------------------------------------------------------------------------------------------------------------------------------------------------------------------------------------------------------------------------------------------------------------------------------------------------------------------------------------------------------------------------------------------------------------------------------------------------------------------------------------------------------------------------------------------------------------------------------------------------------------------------------------------------------------------------------------------------------------------------------------------------------------------------------------------------------------------------------------------------------------------------------------------------------------------------------------|----------------------------|------------------|-------------------------------|-----------------------------------|---------------------------|--------------------------|------------------------------|----------|----------|----------------|----------------|
| Unknown Bituminous Concrete Surface Treated                                       | 1 - Interstate 3 - Principal 5 - Major Collector                                                                                                                                                                                                                                                                                                                                                                                                                                                                                                                                                                                                                                                                                                                                                                                                                                                                                                                                                                                                                                                                                                                                                                                                                                                                                                                                                                                                                                                                                                                                                                                                                                                                                                                                                                                                                                                                                                                                                                                                                                                                              | Left<br>(degrees)<br>Right | <b>←</b> (ft)    | ← (count)                     | 0316 5 - Major Collector          | 0.137                     | BRIGHTON - V111-0504     | 0.137 of 0.137               | DISTRICT | TOWN     | Date: 11/15/16 | ROUTE          |
| ■ Retreatment ■ Bituminous Macadam Graver  Resurface — Cold Plane and Plant Mix   | 2 - Other 4 - Minor 6 - Minor Collector                                                                                                                                                                                                                                                                                                                                                                                                                                                                                                                                                                                                                                                                                                                                                                                                                                                                                                                                                                                                                                                                                                                                                                                                                                                                                                                                                                                                                                                                                                                                                                                                                                                                                                                                                                                                                                                                                                                                                                                                                                                                                       | <b>3</b> ·                 |                  |                               |                                   |                           |                          |                              |          |          |                | VT-111         |
| Bituminous Mix Bituminous Concrete Reclaimed Base a                               | nd Expressways                                                                                                                                                                                                                                                                                                                                                                                                                                                                                                                                                                                                                                                                                                                                                                                                                                                                                                                                                                                                                                                                                                                                                                                                                                                                                                                                                                                                                                                                                                                                                                                                                                                                                                                                                                                                                                                                                                                                                                                                                                                                                                                | Grades                     | Traffic Counters | Crash Locations               |                                   |                           |                          |                              |          |          | 1 of 1         | A 1-TTT        |
| Skinny Mix Concrete Eituminous Concre                                             | Speed Zones                                                                                                                                                                                                                                                                                                                                                                                                                                                                                                                                                                                                                                                                                                                                                                                                                                                                                                                                                                                                                                                                                                                                                                                                                                                                                                                                                                                                                                                                                                                                                                                                                                                                                                                                                                                                                                                                                                                                                                                                                                                                                                                   | grade up                   | φ                | Fatal Property Damage Only    | ,                                 |                           |                          |                              |          | DDICUTON | 1 of 1         | ETE mileage:   |
| ⊡ Bituminous Seal                                                                 | SPEED | (percent) grade down       | (counter ID)     | ■ Injury □ Unknown Crash Type |                                   |                           |                          |                              | 9        | BRIGHTON | TWN mileage:   | 15.0 to 15.137 |
| Indicated plans available - http://vtransmap01.aot.state.vt.us/rp/dpr/Dlwebstore/ | 25 30 35 40 45 50 55 60 65                                                                                                                                                                                                                                                                                                                                                                                                                                                                                                                                                                                                                                                                                                                                                                                                                                                                                                                                                                                                                                                                                                                                                                                                                                                                                                                                                                                                                                                                                                                                                                                                                                                                                                                                                                                                                                                                                                                                                                                                                                                                                                    |                            |                  |                               | Page                              | e Total Mileage: 0.137 mi |                          | Page Total Mileage: 0.137 mi |          |          | 0.0 to 0.137   |                |