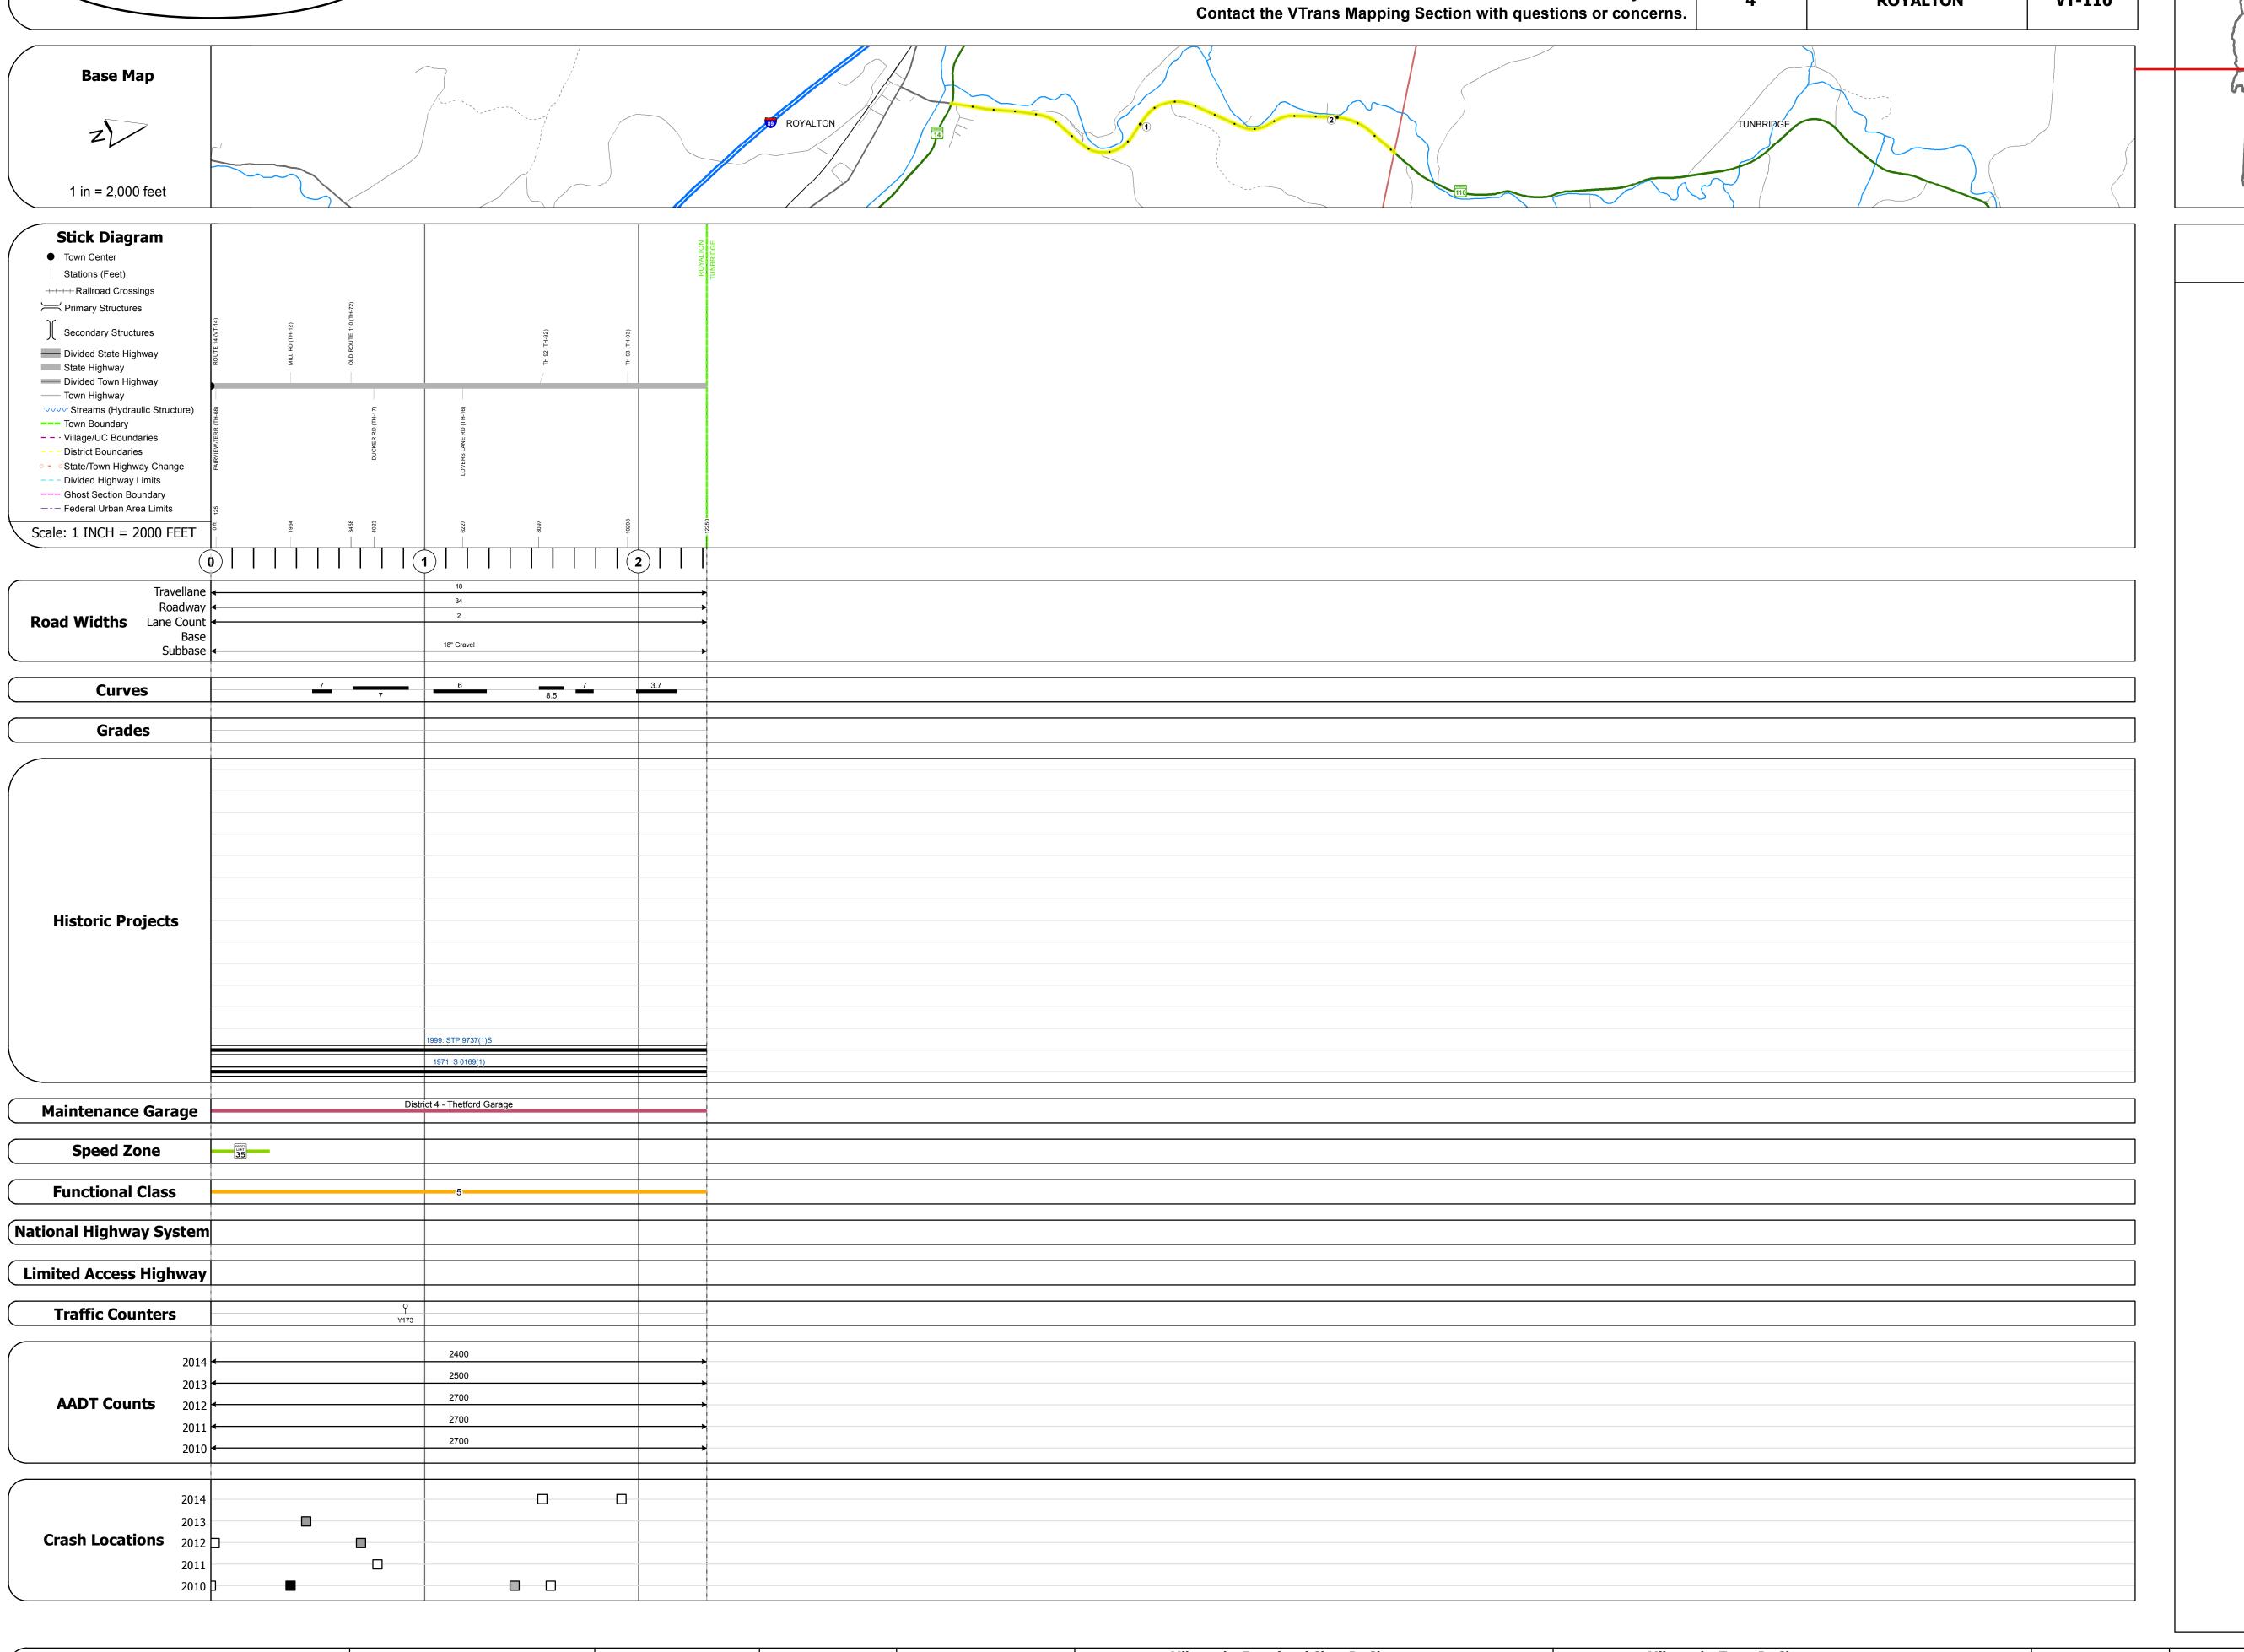

## **Route Log and Progress Chart**

Please Note: Errors and Omissions May Exist.

DISTRICT TOWN ROUTE

4 ROYALTON VT-110

**TOWN** 

**ROYALTON** 

**ROUTE** 

VT-110

ETE mileage: 0.0 to 2.32

Date: 11/15/16

1 of 1

TWN mileage: 0.0 to 2.32

STRUCTURE DESCRIPTIONS

| Historic Projects                          |                                                                                                  | Functional Class                                                                                                                                                                                                                                                                                                                                                                                                                                                                                                                                                                                                                                                                                                                                                                                                                                                                                                                                                                                                                                                                                                                                                                                                                                                                                                                                                                                                                                                                                                                                                                                                                                                                                                                                                                                                                                                                                                                                                                                                                                                                                                               | Curves          | Road Widths                    | AADT                                                                          | Mileage by Functional Class By Sheet |                              | Mileage by Town By Sheet |                             |          |
|--------------------------------------------|--------------------------------------------------------------------------------------------------|--------------------------------------------------------------------------------------------------------------------------------------------------------------------------------------------------------------------------------------------------------------------------------------------------------------------------------------------------------------------------------------------------------------------------------------------------------------------------------------------------------------------------------------------------------------------------------------------------------------------------------------------------------------------------------------------------------------------------------------------------------------------------------------------------------------------------------------------------------------------------------------------------------------------------------------------------------------------------------------------------------------------------------------------------------------------------------------------------------------------------------------------------------------------------------------------------------------------------------------------------------------------------------------------------------------------------------------------------------------------------------------------------------------------------------------------------------------------------------------------------------------------------------------------------------------------------------------------------------------------------------------------------------------------------------------------------------------------------------------------------------------------------------------------------------------------------------------------------------------------------------------------------------------------------------------------------------------------------------------------------------------------------------------------------------------------------------------------------------------------------------|-----------------|--------------------------------|-------------------------------------------------------------------------------|--------------------------------------|------------------------------|--------------------------|-----------------------------|----------|
| Unknown Retreatment Resurface              | ■ Bituminous Concrete ■ Bituminous Macadam □ Cold Plane and □ Surface Treated Gravel □ Plant Mix | 1 - Interstate 3 - Principal 5 - Major Collector  2 - Other 4 - Minor Arterial 6 - Minor Collector                                                                                                                                                                                                                                                                                                                                                                                                                                                                                                                                                                                                                                                                                                                                                                                                                                                                                                                                                                                                                                                                                                                                                                                                                                                                                                                                                                                                                                                                                                                                                                                                                                                                                                                                                                                                                                                                                                                                                                                                                             | (degrees) Right | <b>←</b> (ft)                  | (count)                                                                       | 0169 5 - Major Collector             | 2.320                        | ROYALTON - V110-1416     | 2.32 of 2.32                | DISTRICT |
| ■ Bituminous I<br>Skinny Mix  Bituminous S | Concrete — Bituminous Concrete                                                                   | Speed Zones  Speed Zones  Speed Spee | Grades          | Traffic Counters  (counter ID) | Crash Locations  ■ Fatal □ Property Damage Only ■ Injury □ Unknown Crash Type |                                      |                              |                          |                             | 4        |
| Indicated plans                            | available - http://vtransmap01.aot.state.vt.us/rp/dpr/Dlwebstore/                                | 25 30 35 40 45 50 55 60 65                                                                                                                                                                                                                                                                                                                                                                                                                                                                                                                                                                                                                                                                                                                                                                                                                                                                                                                                                                                                                                                                                                                                                                                                                                                                                                                                                                                                                                                                                                                                                                                                                                                                                                                                                                                                                                                                                                                                                                                                                                                                                                     |                 |                                |                                                                               |                                      | Page Total Mileage: 2.320 mi |                          | Page Total Mileage: 2.32 mi |          |