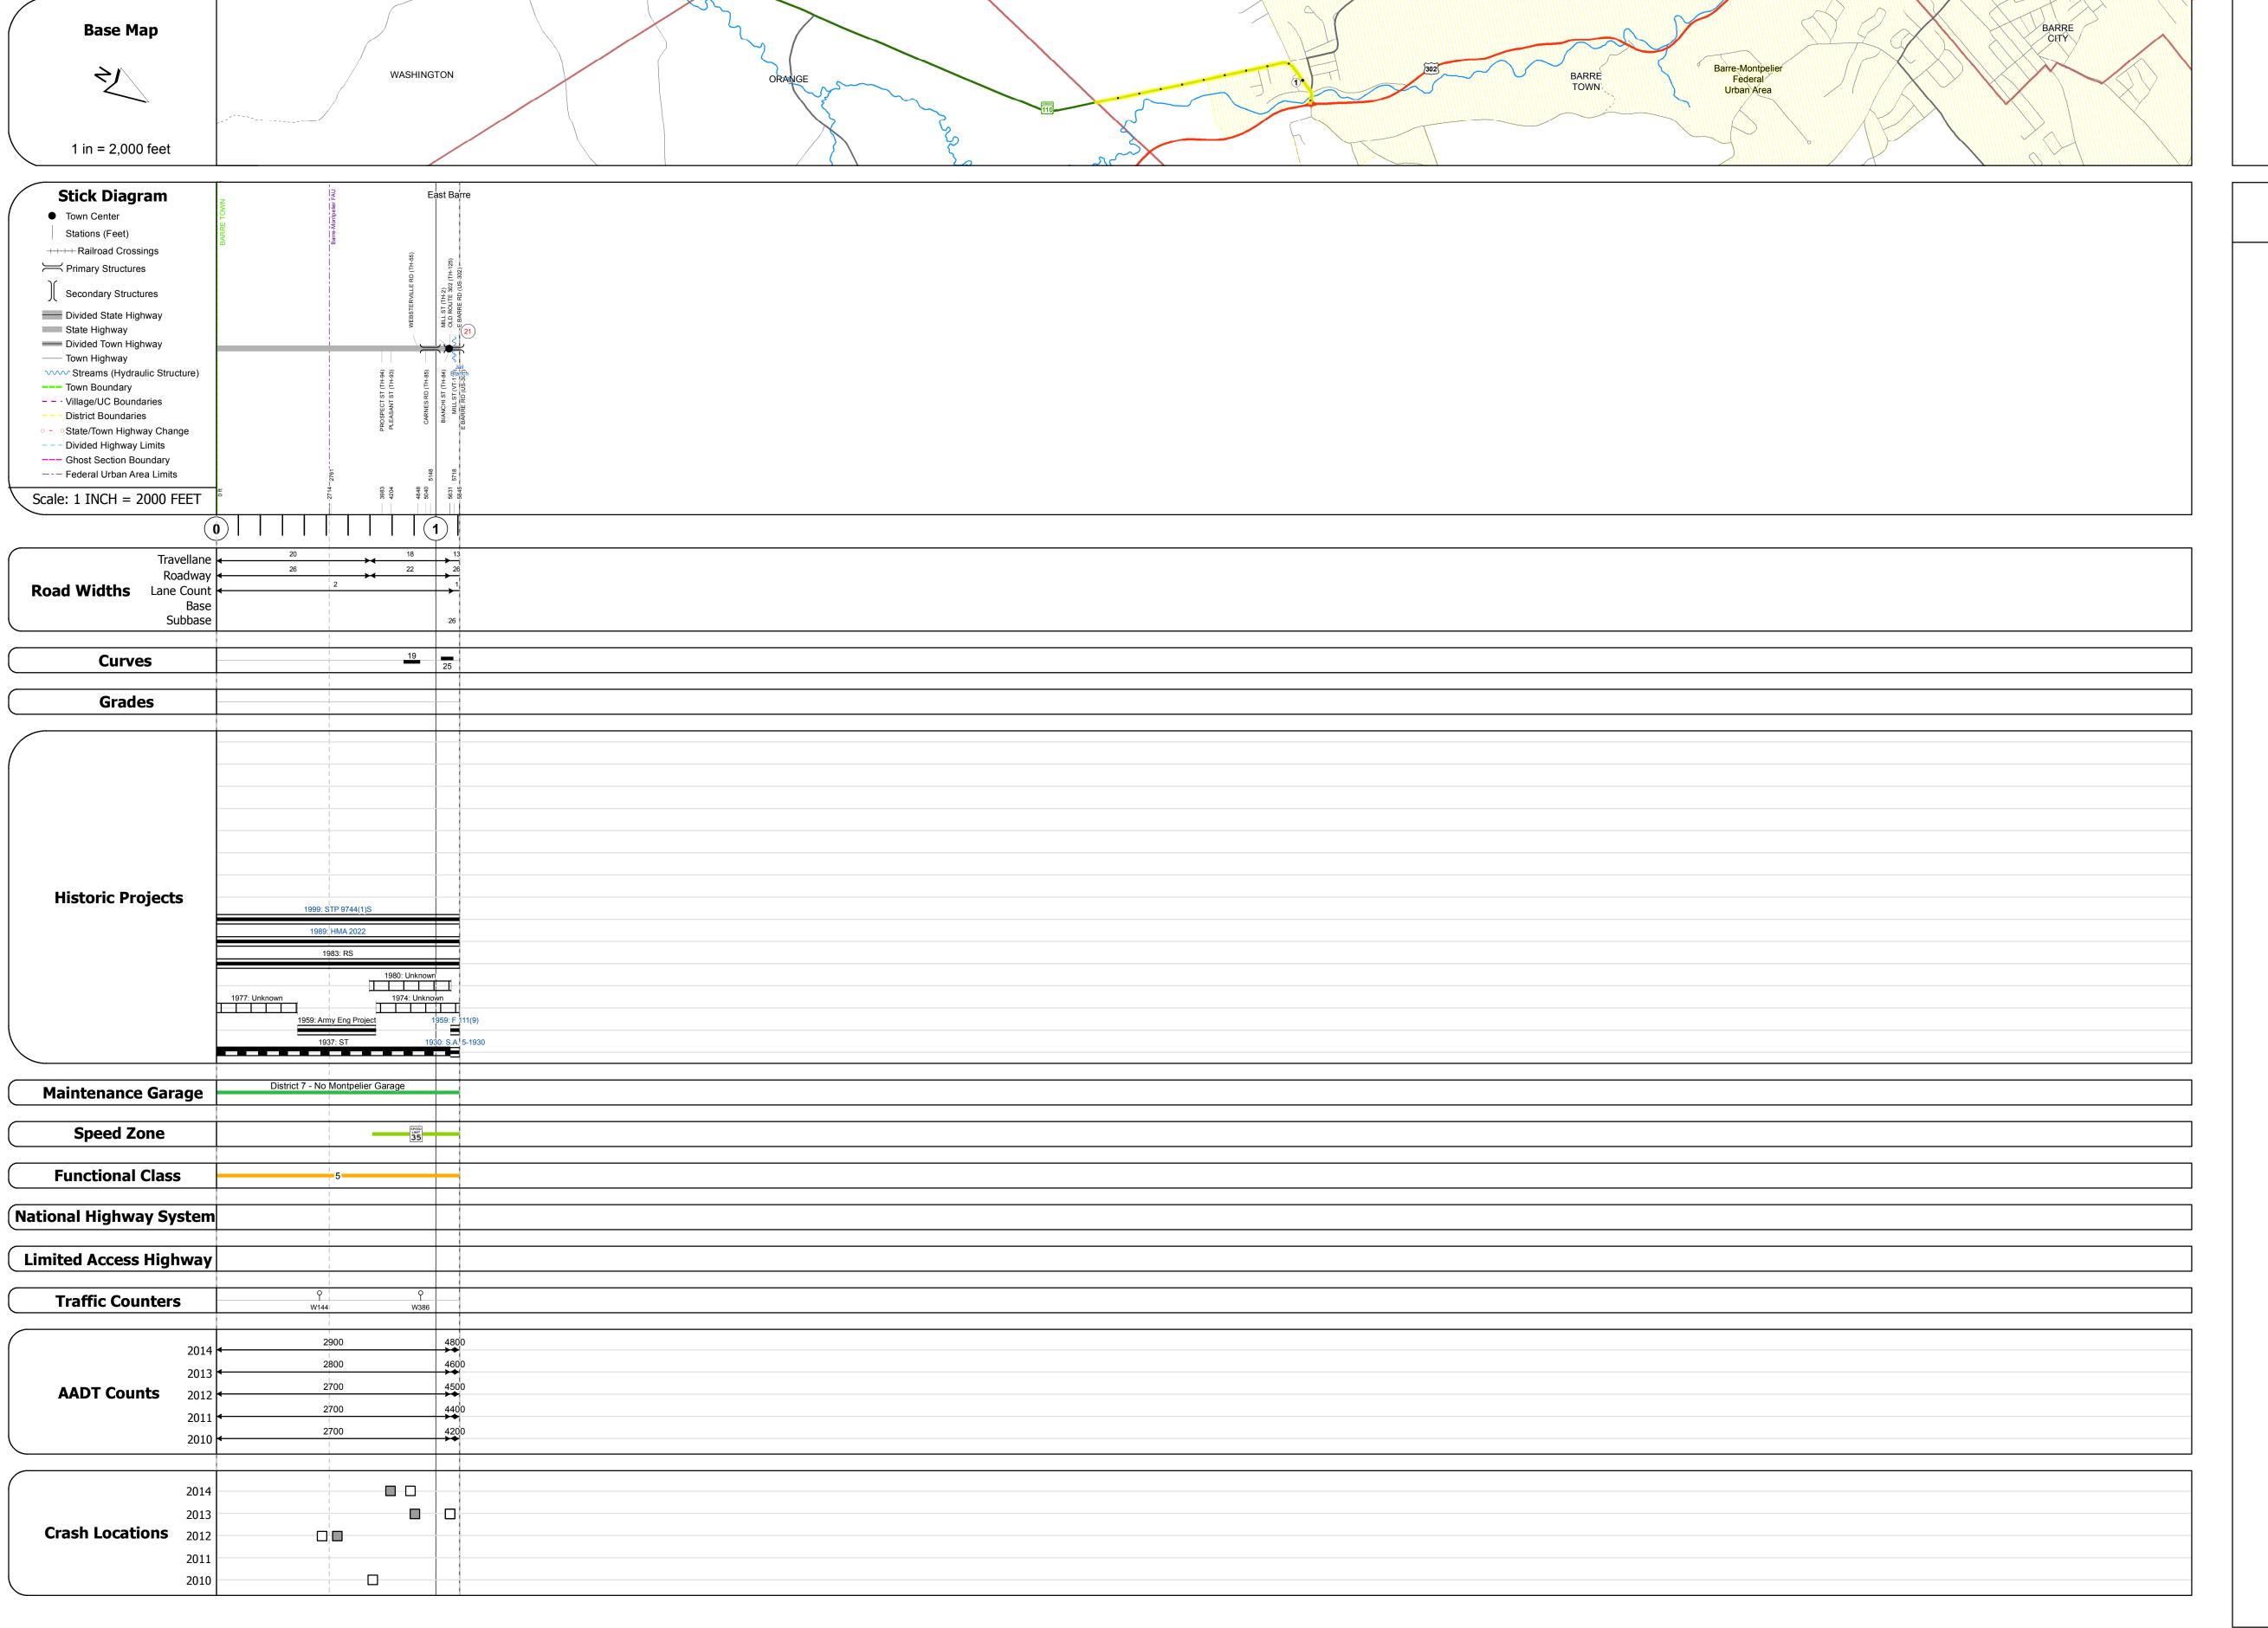

## **Route Log and Progress Chart**

**DRAFT** Please Note: Errors and Omissions May Exist. Contact the VTrans Mapping Section with questions or concerns.

**DISTRICT TOWN ROUTE BARRE TOWN** VT-110

Bridge 21: Tee Beam - 1930

Surface: Bituminous

Length: 44' Width: 47.5'

Structure No. 200169002112022

Facility Carried: VT 00110 ML

Maintenance/Ownership: State

Bridge Type: CONCRETE T-BEAM

Features Intersected: JAIL BROOK

STRUCTURE DESCRIPTIONS

Mileage by Functional Class By Sheet

0169 5 - Major Collector

Mileage by Town By Sheet

1.107 of 1.107

Page Total Mileage: 1.107 mi

**DISTRICT** 

1.107 BARRE TOWN - V110-1202

Page Total Mileage: 1.107 mi

| TOWN       | Date: 11/15/16                   | ROUTE  VT-110  ETE mileage: 26.029 to 27.136 |
|------------|----------------------------------|----------------------------------------------|
| BARRE TOWN | 1 of 1 TWN mileage: 0.0 to 1.107 |                                              |

| SPEED | SPEE

**Road Widths** 

Traffic Counters

(count) →

**Crash Locations** 

Fatal Property Damage Only

■ Injury □ Unknown Crash Type

**Historic Projects** 

Skinny Mix Concrete

ःः Bituminous Seal **∑** Gravel

Unknown
Retreatment
Resurface
Bituminous Macadam
Resurface
Bituminous Mix
Skinny Mix
Bituminous Concrete
Bituminous Concrete
Bituminous Concrete
Bituminous Concrete
Bituminous Concrete