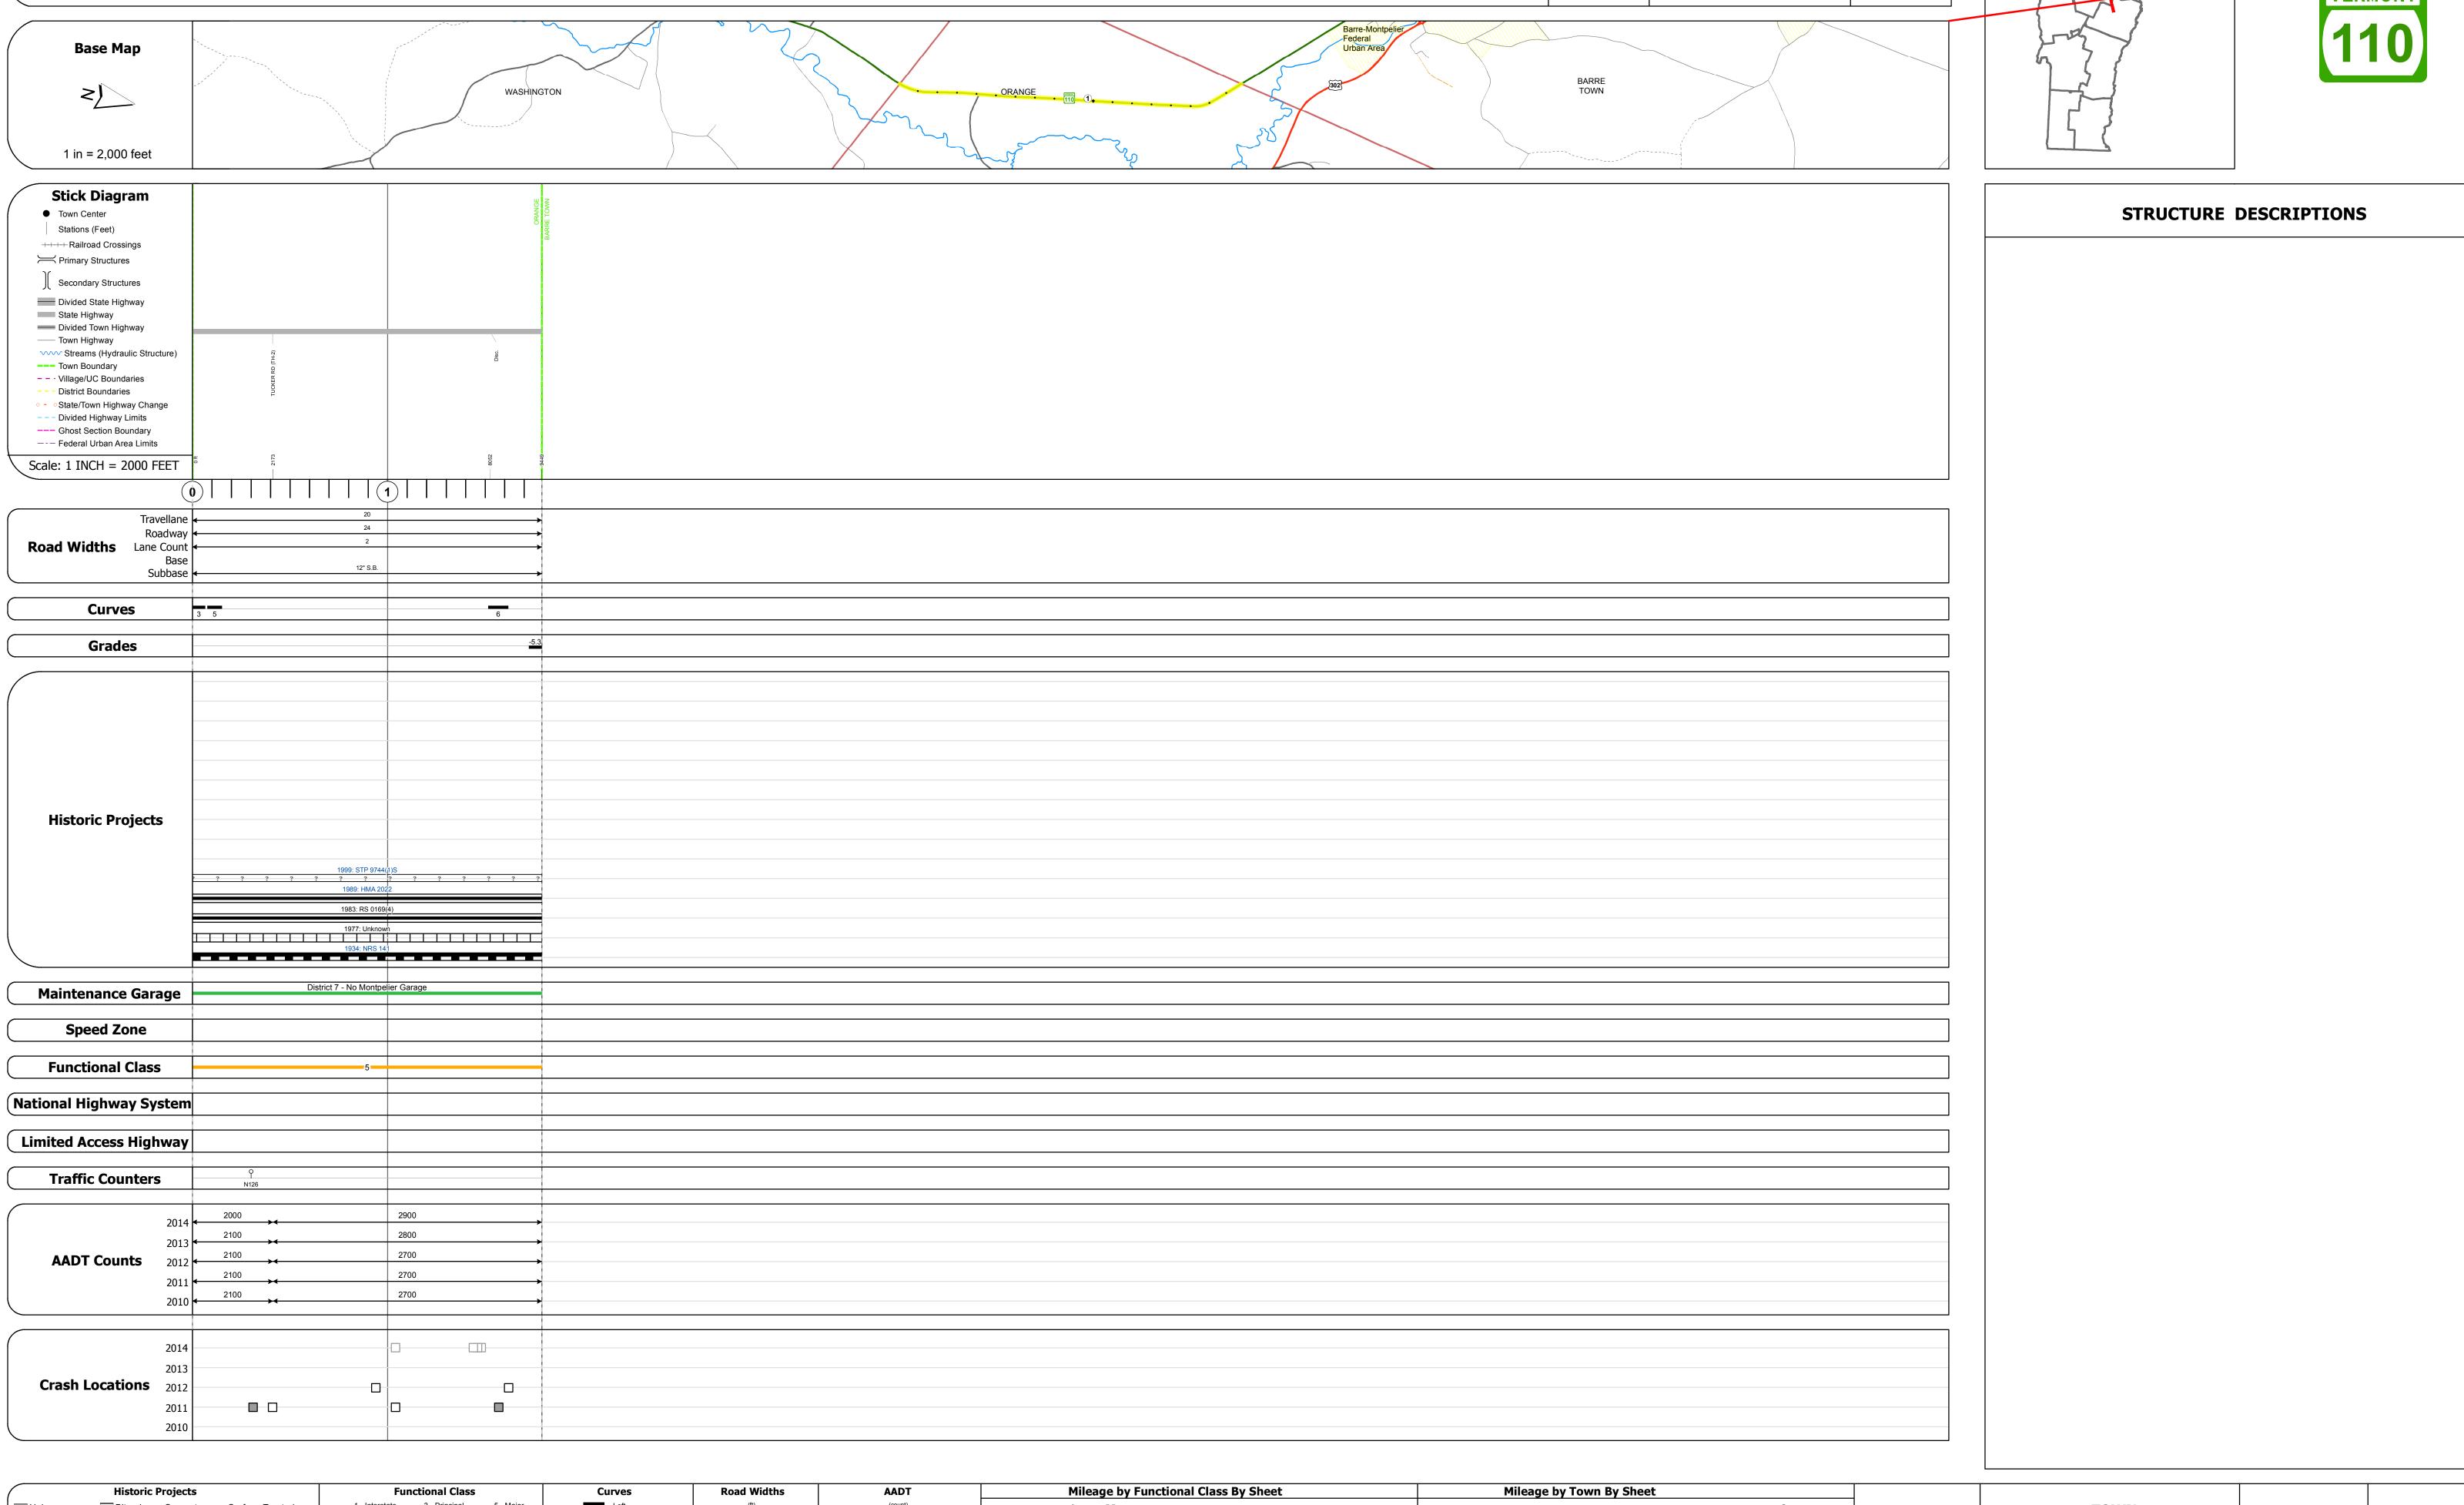

## **Route Log and Progress Chart**

**DRAFT** Please Note: Errors and Omissions May Exist. Contact the VTrans Mapping Section with questions or concerns.

**DISTRICT TOWN ROUTE** VT-110 **ORANGE** 

|       | Historic Projects                                                                 | Functional Class                                                                                                                                                                                                                                                                                                                                                                                                                                                                                                                                                                                                                                                                                                                                                                                                                                                                                                                                                                                                                                                                                                                                                                                                                                                                                                                                                                                                                                                                                                                                                                                                                                                                                                                                                                                                                                                                                                                                                                                                                                                                                                              | Curves                         | Road Widths      | AADT                       | Mileage by Functional Class By Shee | t                      | Mileage by Town By Sheet |                             |          |        |                |                  |
|-------|-----------------------------------------------------------------------------------|-------------------------------------------------------------------------------------------------------------------------------------------------------------------------------------------------------------------------------------------------------------------------------------------------------------------------------------------------------------------------------------------------------------------------------------------------------------------------------------------------------------------------------------------------------------------------------------------------------------------------------------------------------------------------------------------------------------------------------------------------------------------------------------------------------------------------------------------------------------------------------------------------------------------------------------------------------------------------------------------------------------------------------------------------------------------------------------------------------------------------------------------------------------------------------------------------------------------------------------------------------------------------------------------------------------------------------------------------------------------------------------------------------------------------------------------------------------------------------------------------------------------------------------------------------------------------------------------------------------------------------------------------------------------------------------------------------------------------------------------------------------------------------------------------------------------------------------------------------------------------------------------------------------------------------------------------------------------------------------------------------------------------------------------------------------------------------------------------------------------------------|--------------------------------|------------------|----------------------------|-------------------------------------|------------------------|--------------------------|-----------------------------|----------|--------|----------------|------------------|
| 2     | Unknown Bituminous Concrete Surface Treated                                       | 1 - Interstate 3 - Principal 5 - Major                                                                                                                                                                                                                                                                                                                                                                                                                                                                                                                                                                                                                                                                                                                                                                                                                                                                                                                                                                                                                                                                                                                                                                                                                                                                                                                                                                                                                                                                                                                                                                                                                                                                                                                                                                                                                                                                                                                                                                                                                                                                                        | (degrees) Left                 | <b>←</b> (ft)    | (count)                    | 0169 5 - Major Collector            | 1.790                  | ORANGE - V110-0908       | 1.79 of 1.79                | DISTRICT | TOWN   | Date: 11/15/16 | ROUTE            |
|       | Retreatment Bituminous Macadam Gravel                                             | 2 - Other 4 - Minor 6 - Minor                                                                                                                                                                                                                                                                                                                                                                                                                                                                                                                                                                                                                                                                                                                                                                                                                                                                                                                                                                                                                                                                                                                                                                                                                                                                                                                                                                                                                                                                                                                                                                                                                                                                                                                                                                                                                                                                                                                                                                                                                                                                                                 | Right                          |                  |                            |                                     |                        |                          |                             | DISTRICT |        | Date: 11/15/10 | 1.0012           |
|       | Resurface Cold Plane and Plant Mix                                                | Freeways and Arterial Collector                                                                                                                                                                                                                                                                                                                                                                                                                                                                                                                                                                                                                                                                                                                                                                                                                                                                                                                                                                                                                                                                                                                                                                                                                                                                                                                                                                                                                                                                                                                                                                                                                                                                                                                                                                                                                                                                                                                                                                                                                                                                                               |                                |                  |                            |                                     |                        |                          |                             |          |        |                | VT-110           |
|       | Bituminous Mix Bituminous Concrete Reclaimed Base and                             | Expressways                                                                                                                                                                                                                                                                                                                                                                                                                                                                                                                                                                                                                                                                                                                                                                                                                                                                                                                                                                                                                                                                                                                                                                                                                                                                                                                                                                                                                                                                                                                                                                                                                                                                                                                                                                                                                                                                                                                                                                                                                                                                                                                   | Grades                         | Traffic Counters | Crash Locations            |                                     |                        |                          |                             |          |        | 1 of 1         |                  |
| 7   2 | Skinny Mix Concrete — Bituminous Concrete                                         | Speed Zones                                                                                                                                                                                                                                                                                                                                                                                                                                                                                                                                                                                                                                                                                                                                                                                                                                                                                                                                                                                                                                                                                                                                                                                                                                                                                                                                                                                                                                                                                                                                                                                                                                                                                                                                                                                                                                                                                                                                                                                                                                                                                                                   | grade up  (percent) grade down | Ŷ                | Fatal Property Damage Only |                                     |                        |                          |                             | -        | ORANGE |                | ETE mileage:     |
| Į     | Bituminous Seal 🔼 Gravel                                                          | SPEED | grade down                     | (counter ID)     | Injury Unknown Crash Type  |                                     |                        |                          |                             | /        | UKANGE | TWN mileage:   | 24.239 to 26.029 |
|       | Indicated plans available - http://vtransmap01.aot.state.vt.us/rp/dpr/Dlwebstore/ | 25 30 35 40 45 50 55 60 65                                                                                                                                                                                                                                                                                                                                                                                                                                                                                                                                                                                                                                                                                                                                                                                                                                                                                                                                                                                                                                                                                                                                                                                                                                                                                                                                                                                                                                                                                                                                                                                                                                                                                                                                                                                                                                                                                                                                                                                                                                                                                                    |                                |                  |                            | Page 1                              | otal Mileage: 1.790 mi |                          | Page Total Mileage: 1.79 mi |          |        | 0.0 to 1.79    |                  |