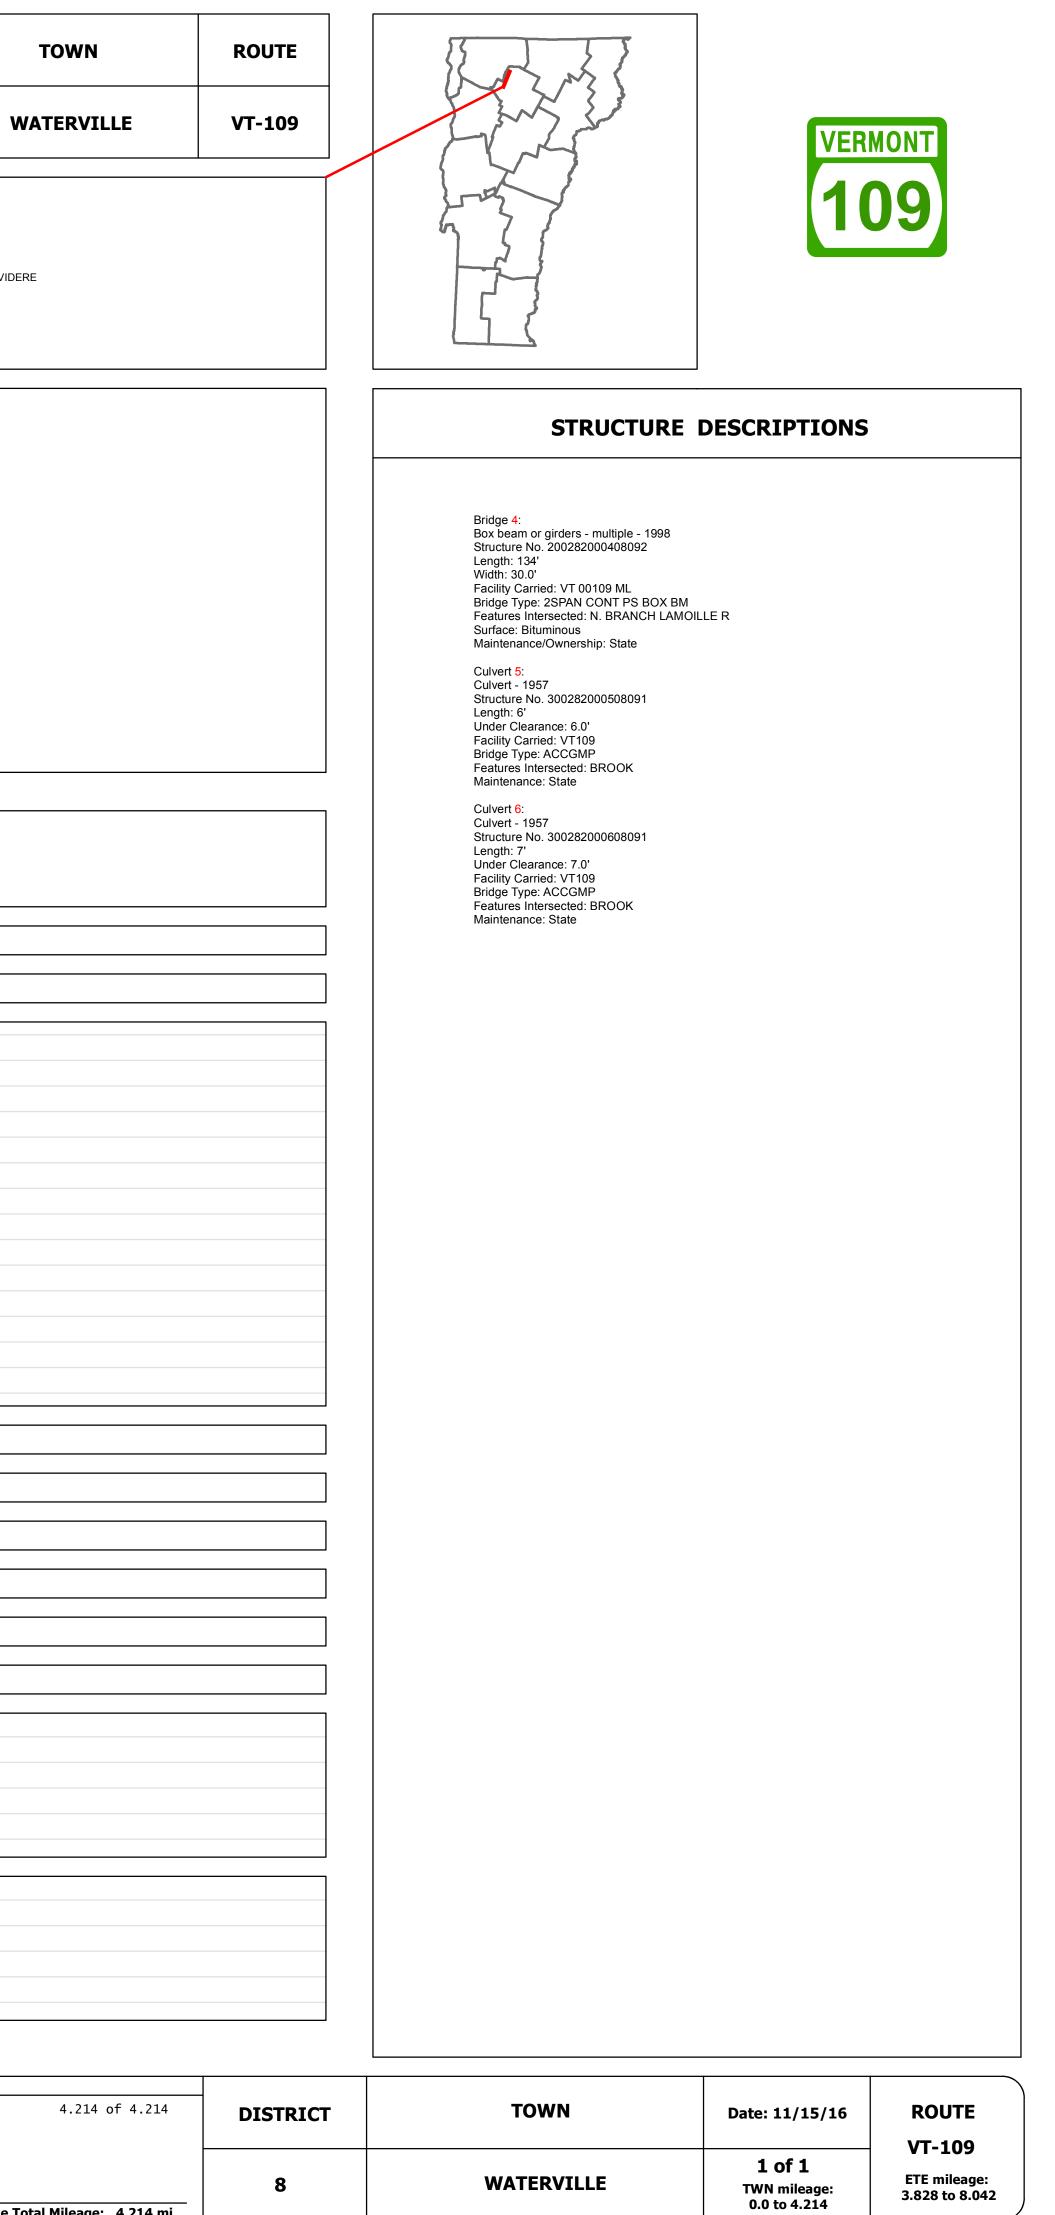

## **Route Log and Progress Chart**

| Base Map                                                                           |                                                                                                            | $\sim$                                  |                                           |
|------------------------------------------------------------------------------------|------------------------------------------------------------------------------------------------------------|-----------------------------------------|-------------------------------------------|
|                                                                                    |                                                                                                            |                                         |                                           |
|                                                                                    |                                                                                                            | CAMBRIDGE                               |                                           |
| 2/                                                                                 |                                                                                                            |                                         |                                           |
|                                                                                    |                                                                                                            |                                         |                                           |
| 1 in = 2,000 feet                                                                  |                                                                                                            |                                         |                                           |
|                                                                                    |                                                                                                            |                                         |                                           |
| Stick Diagram                                                                      | Waterville                                                                                                 |                                         |                                           |
| Town Center                                                                        |                                                                                                            |                                         |                                           |
| Stations (Feet)                                                                    |                                                                                                            |                                         |                                           |
| Primary Structures                                                                 |                                                                                                            |                                         |                                           |
| Secondary Structures                                                               | C<br>H<br>S<br>H<br>S<br>H<br>S<br>H<br>S<br>H<br>S<br>H<br>S<br>H<br>S<br>H<br>S<br>H<br>S<br>H           |                                         |                                           |
| Divided State Highway                                                              | ビート<br>ビート<br>ドゥ<br>・<br>・<br>・<br>・<br>・<br>・<br>・<br>・<br>・<br>・<br>・<br>・<br>・<br>・<br>・<br>・<br>・<br>・ |                                         |                                           |
| State Highway                                                                      | 동 Lamoil<br>River                                                                                          |                                         | 6                                         |
| Divided Town Highway     Town Highway                                              |                                                                                                            |                                         |                                           |
| Streams (Hydraulic Structure                                                       | НОGBACK RD (TH-2)<br>PLOT RD (TH-1)                                                                        | [H-14)                                  | er en |
| <ul> <li>Town Boundary</li> <li>Village/UC Boundaries</li> </ul>                   | НОСВАСК RD (TH-1)<br>PLOT RD (TH-1)<br>ОАКЕS RD (TH-18)<br>TH 27 (TH-28)<br>TH 28 (TH-28)                  | AY RD (1                                | wo<br>GR                                  |
| District Boundaries                                                                | HOGB/<br>PI                                                                                                | MONTGOMERY RD (TH-14)                   | CODDING HOLLOW RD (TH-3)                  |
| <ul> <li>- • State/Town Highway Change</li> <li> Divided Highway Limits</li> </ul> |                                                                                                            | NOW                                     |                                           |
| Ghost Section Boundary<br>Federal Urban Area Limits                                | 2<br>2                                                                                                     |                                         |                                           |
| \                                                                                  | - 1127<br>1127<br>1127<br>1127<br>1127<br>1127<br>1122<br>1122                                             | 6575<br>8506<br>9390                    | 11468                                     |
| Scale: 1 INCH = 2000 FEE                                                           |                                                                                                            |                                         |                                           |
|                                                                                    |                                                                                                            | 1 + 1 + 1 + 1 + 1 + 1 + 1 + 1 + 1 + 1 + | 2               3                         |
| Travella                                                                           | ne < 20                                                                                                    |                                         | 18                                        |
| Roadw                                                                              | $ay \xrightarrow{24} \xrightarrow{28} \xrightarrow{30} \xrightarrow{24} \xrightarrow{26} \xrightarrow{21}$ | <                                       | 22                                        |
|                                                                                    | int •<br>ise                                                                                               |                                         |                                           |
| Subba                                                                              |                                                                                                            |                                         |                                           |
| Curries                                                                            | 7                                                                                                          | 13                                      | 6                                         |
| Curves                                                                             | 7 6                                                                                                        | 5 5                                     | 6                                         |
| Grades                                                                             | +9.0                                                                                                       |                                         | -7.0 +8.0                                 |
|                                                                                    |                                                                                                            |                                         |                                           |
|                                                                                    |                                                                                                            |                                         |                                           |
|                                                                                    |                                                                                                            |                                         |                                           |
|                                                                                    |                                                                                                            |                                         |                                           |
|                                                                                    |                                                                                                            |                                         |                                           |
|                                                                                    |                                                                                                            |                                         |                                           |
|                                                                                    |                                                                                                            |                                         |                                           |
|                                                                                    |                                                                                                            |                                         |                                           |
| Historic Projects                                                                  |                                                                                                            | 20                                      | 96: STP 2219(1)S                          |
|                                                                                    | 1998: BRF 028                                                                                              | 2(7)S                                   |                                           |
|                                                                                    | 1988: HMA 2966 1991: PMA 9247                                                                              |                                         |                                           |
|                                                                                    |                                                                                                            |                                         | 1984: HMA 2541                            |
|                                                                                    | 1977: Unknown                                                                                              |                                         | interinterinterinterinterinterinterinter  |
|                                                                                    | 1971: Unknown                                                                                              |                                         |                                           |
|                                                                                    | 1947: Unknown                                                                                              |                                         | 1957: ST 202-L                            |
|                                                                                    |                                                                                                            |                                         |                                           |
| Maintenance Garage                                                                 | 9                                                                                                          | District 8                              | - Cambridge Garage                        |
|                                                                                    |                                                                                                            |                                         |                                           |
| Speed Zone                                                                         | 40 Sector                                                                                                  | Perton<br>Unit<br>40                    |                                           |
| Functional Class                                                                   |                                                                                                            |                                         | 5                                         |
|                                                                                    |                                                                                                            |                                         |                                           |
| (National Highway Syste                                                            | em                                                                                                         |                                         |                                           |
|                                                                                    |                                                                                                            |                                         |                                           |
| Limited Access Highwa                                                              | ау                                                                                                         |                                         |                                           |
| Traffic Countors                                                                   |                                                                                                            |                                         |                                           |
| Traffic Counters                                                                   |                                                                                                            |                                         |                                           |
|                                                                                    | 114 +00 1600                                                                                               |                                         | 880                                       |
| 20                                                                                 | 14 ** >*<br>300 1200<br>13 ** >*                                                                           |                                         | 870                                       |
| AADT Counts 20                                                                     | 113 <del>*                                  </del>                                                         |                                         | 850                                       |
|                                                                                    | 112 ** >*<br>111 ** >*                                                                                     |                                         | 850                                       |
| 20                                                                                 | $\begin{array}{c ccccccccccccccccccccccccccccccccccc$                                                      |                                         | 840                                       |
| 20                                                                                 |                                                                                                            |                                         |                                           |
|                                                                                    |                                                                                                            |                                         |                                           |
|                                                                                    | 14                                                                                                         |                                         |                                           |
|                                                                                    | 13                                                                                                         |                                         |                                           |
|                                                                                    |                                                                                                            |                                         |                                           |
|                                                                                    | 12                                                                                                         |                                         |                                           |
| 20                                                                                 | 12 □<br>11<br>10 □                                                                                         |                                         |                                           |