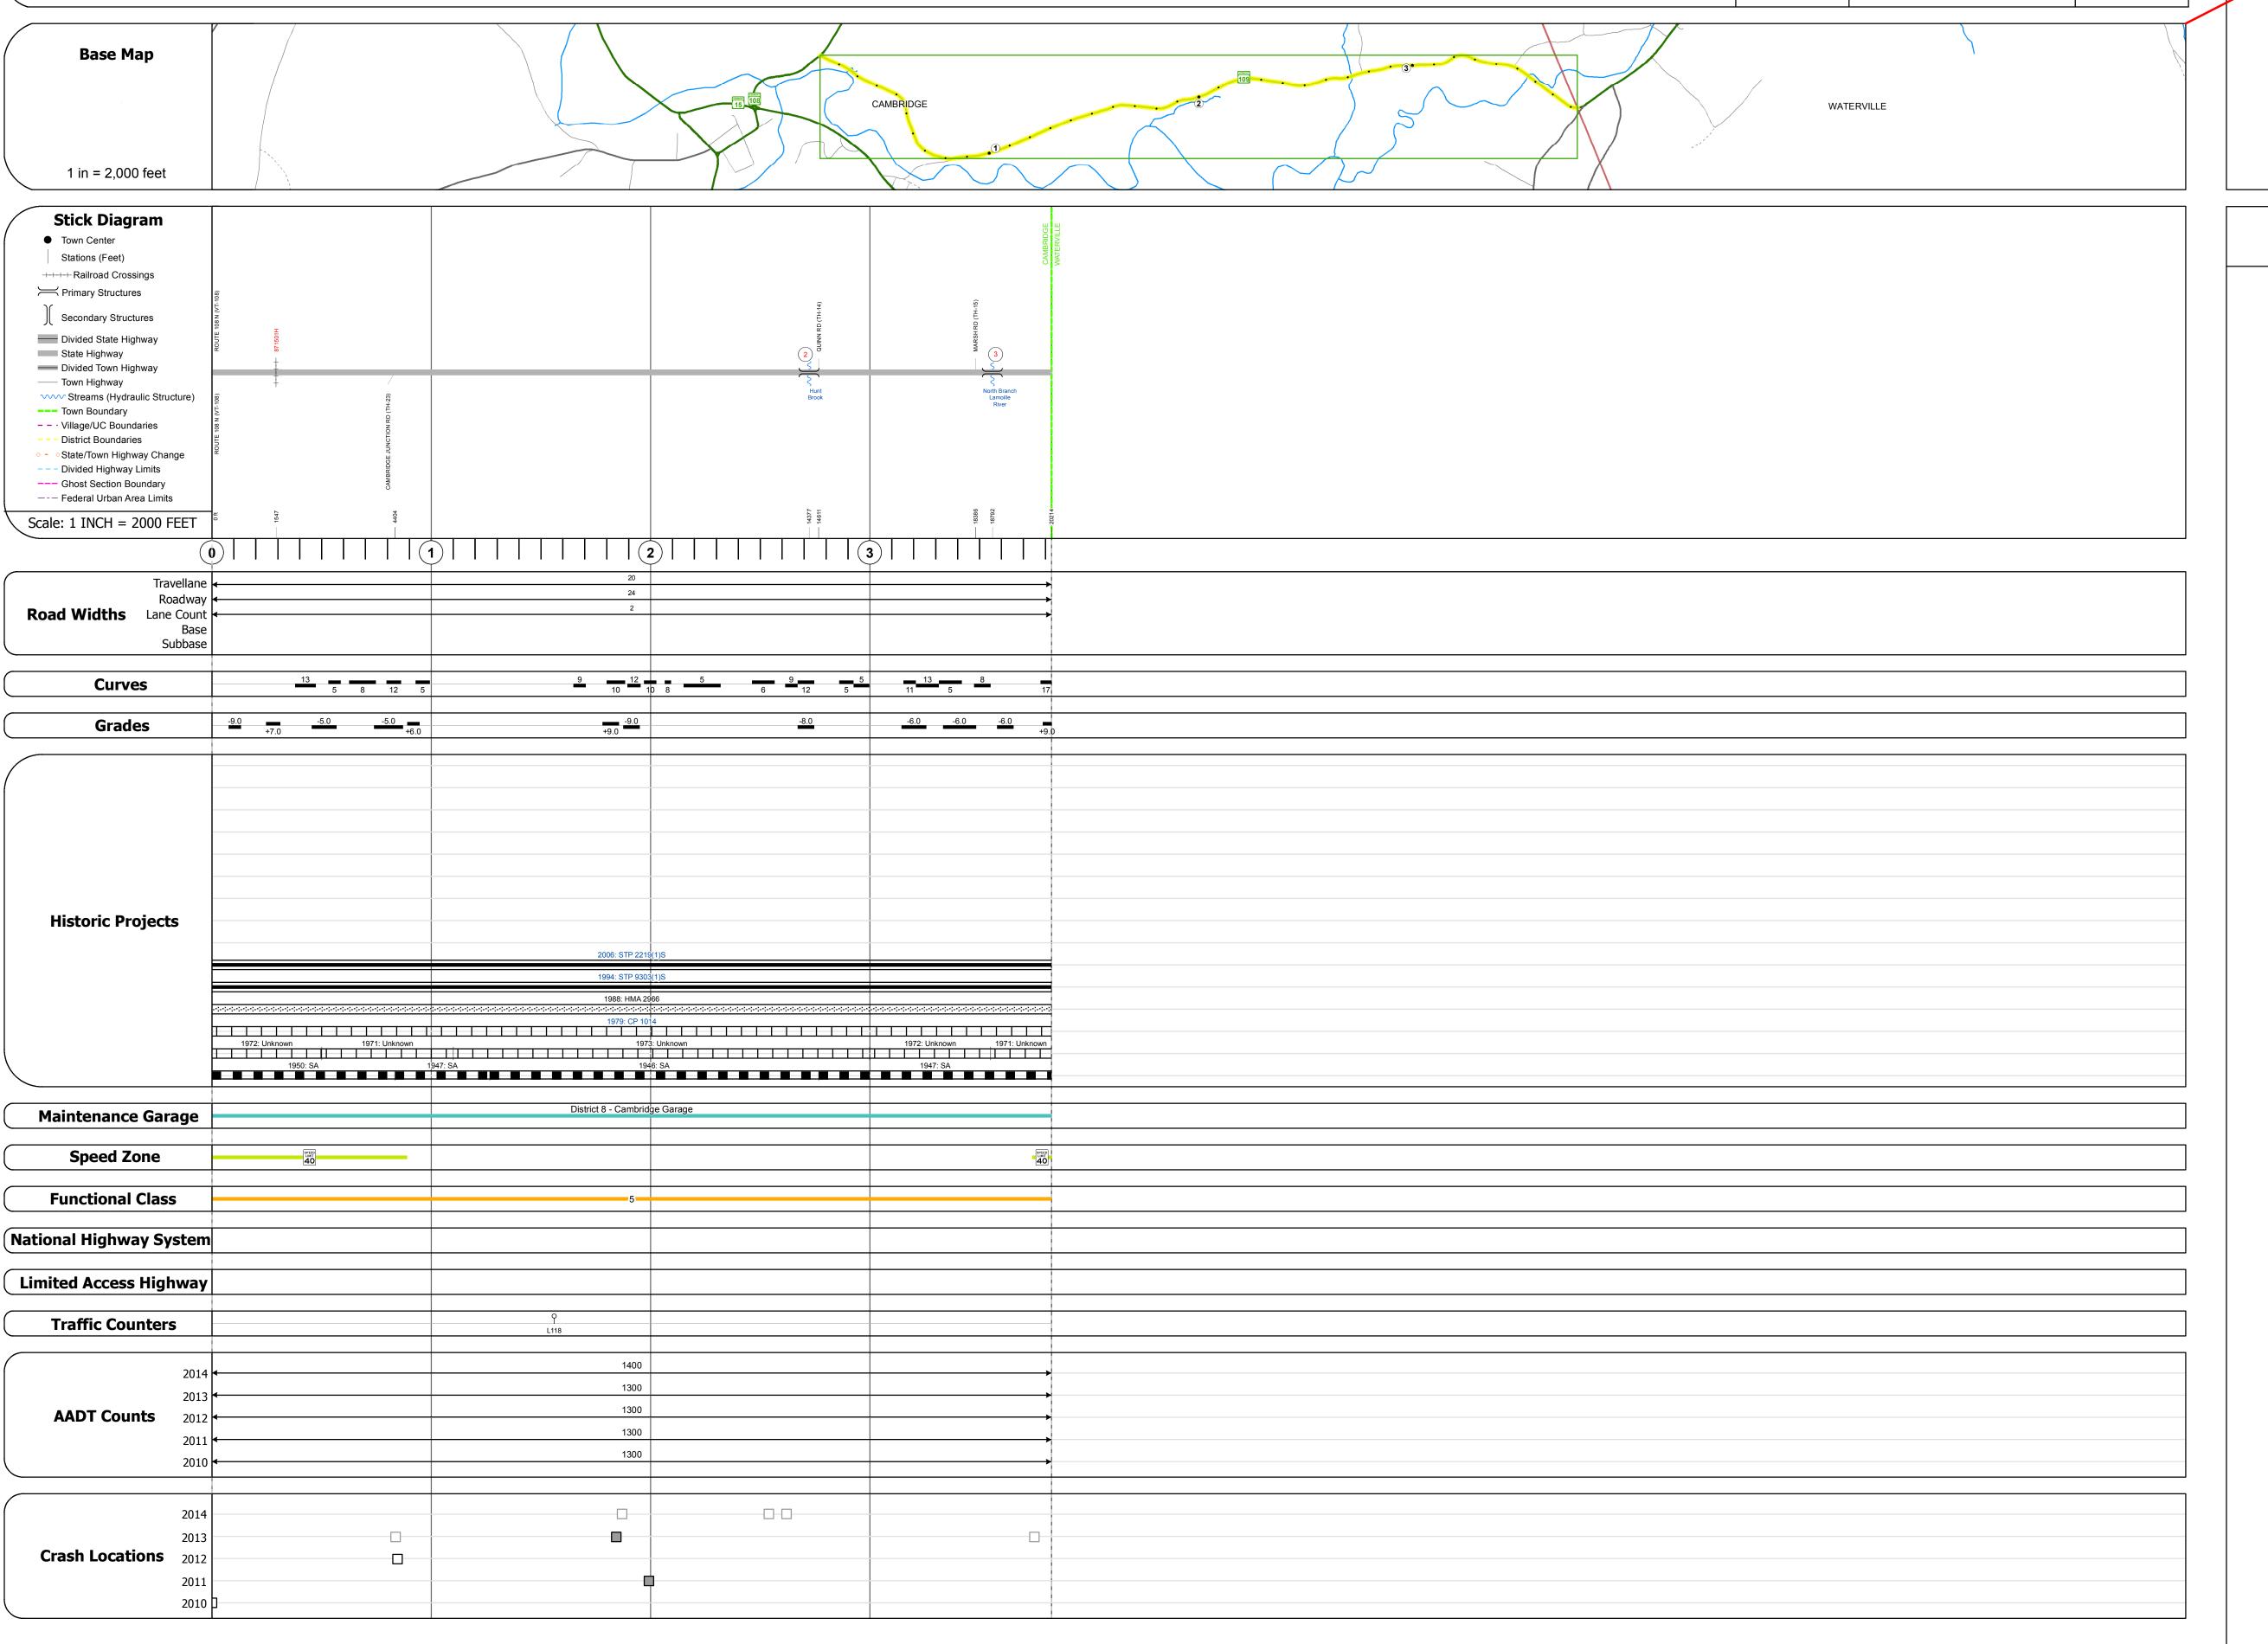

Bridge 2:
Slab - 1935
Structure No. 300282000208021
Length: 23'
Width: 32.4'
Under Clearance: 7.0'
Facility Carried: VT109
Bridge Type: CONCRETE SLAB
Features Intersected: HUNT BROOK
Surface: Bituminous
Maintenance: State

Bridge 3:
Stringer/multi-beam or girder - 1934
Structure No. 200282000308022
Length: 74'

Length: 74'
Width: 20.0'
Facility Carried: VT 00109 ML
Bridge Type: ROLLED BEAM
Features Intersected: N. BRANCH LAMOILLE R
Surface: Bituminous
Maintenance/Ownership: State

| Historic Projects                                                                  | Functional Class                                                 | Curves             | Road Widths      | AADT                       | Mileage by Functional Class By Sheet |       | Mileage by Town By Sheet |                             |          |             |                              | 1            |
|------------------------------------------------------------------------------------|------------------------------------------------------------------|--------------------|------------------|----------------------------|--------------------------------------|-------|--------------------------|-----------------------------|----------|-------------|------------------------------|--------------|
| Unknown Bituminous Concrete Surface Treated                                        | 1 - Interstate 3 - Principal 5 - Major System Arterial Collector | (degrees)          | <b>←</b> (ft)    | (count)                    | 0282 5 - Major Collector             | .828  | CAMBRIDGE - V109-0802    | 3.828 of 3.828              | DISTRICT | TOWN        | Date: 11/15/16               | ROUTE        |
| ■ Retreatment ■ Bituminous Macadam Graver ■ Resurface — Cold Plane and □ Plant Mix | 2 - Other 4 - Minor 6 - Minor Collector                          | — <b>■■■</b> Right |                  |                            |                                      |       |                          |                             |          |             |                              |              |
| Bituminous Mix  Bituminous Concrete Reclaimed Base and                             | Expressways                                                      | Grades             | Traffic Counters | Crash Locations            |                                      |       |                          | T T                         |          |             | 1 of 1                       | VT-109       |
| Skinny Mix Concrete Bituminous Concrete                                            | Speed Zones                                                      | grade up           | Q (2007) (20)    | Fatal Property Damage Only |                                      |       |                          |                             | 8        | CAMBRIDGE   |                              | ETE mileage: |
| ∃ Bituminous Seal                                                                  | SPEED                                                            | grade down         | (counter ID)     | Injury Unknown Crash Type  |                                      |       |                          |                             | 9        | CALIBIALDOL | TWN mileage:<br>0.0 to 3.828 | 0.0 to 3.828 |
| Indicated plans available - http://vtransmap01.aot.state.vt.us/rp/dpr/Dlwebstore/  | 25 50 55 40 45 50 55 60 65                                       |                    |                  |                            | Page Total Mileage: 3.8              | 28 mi | Pa                       | age Total Mileage: 3.828 mi |          |             | 0.0 to 5.828                 | 1            |