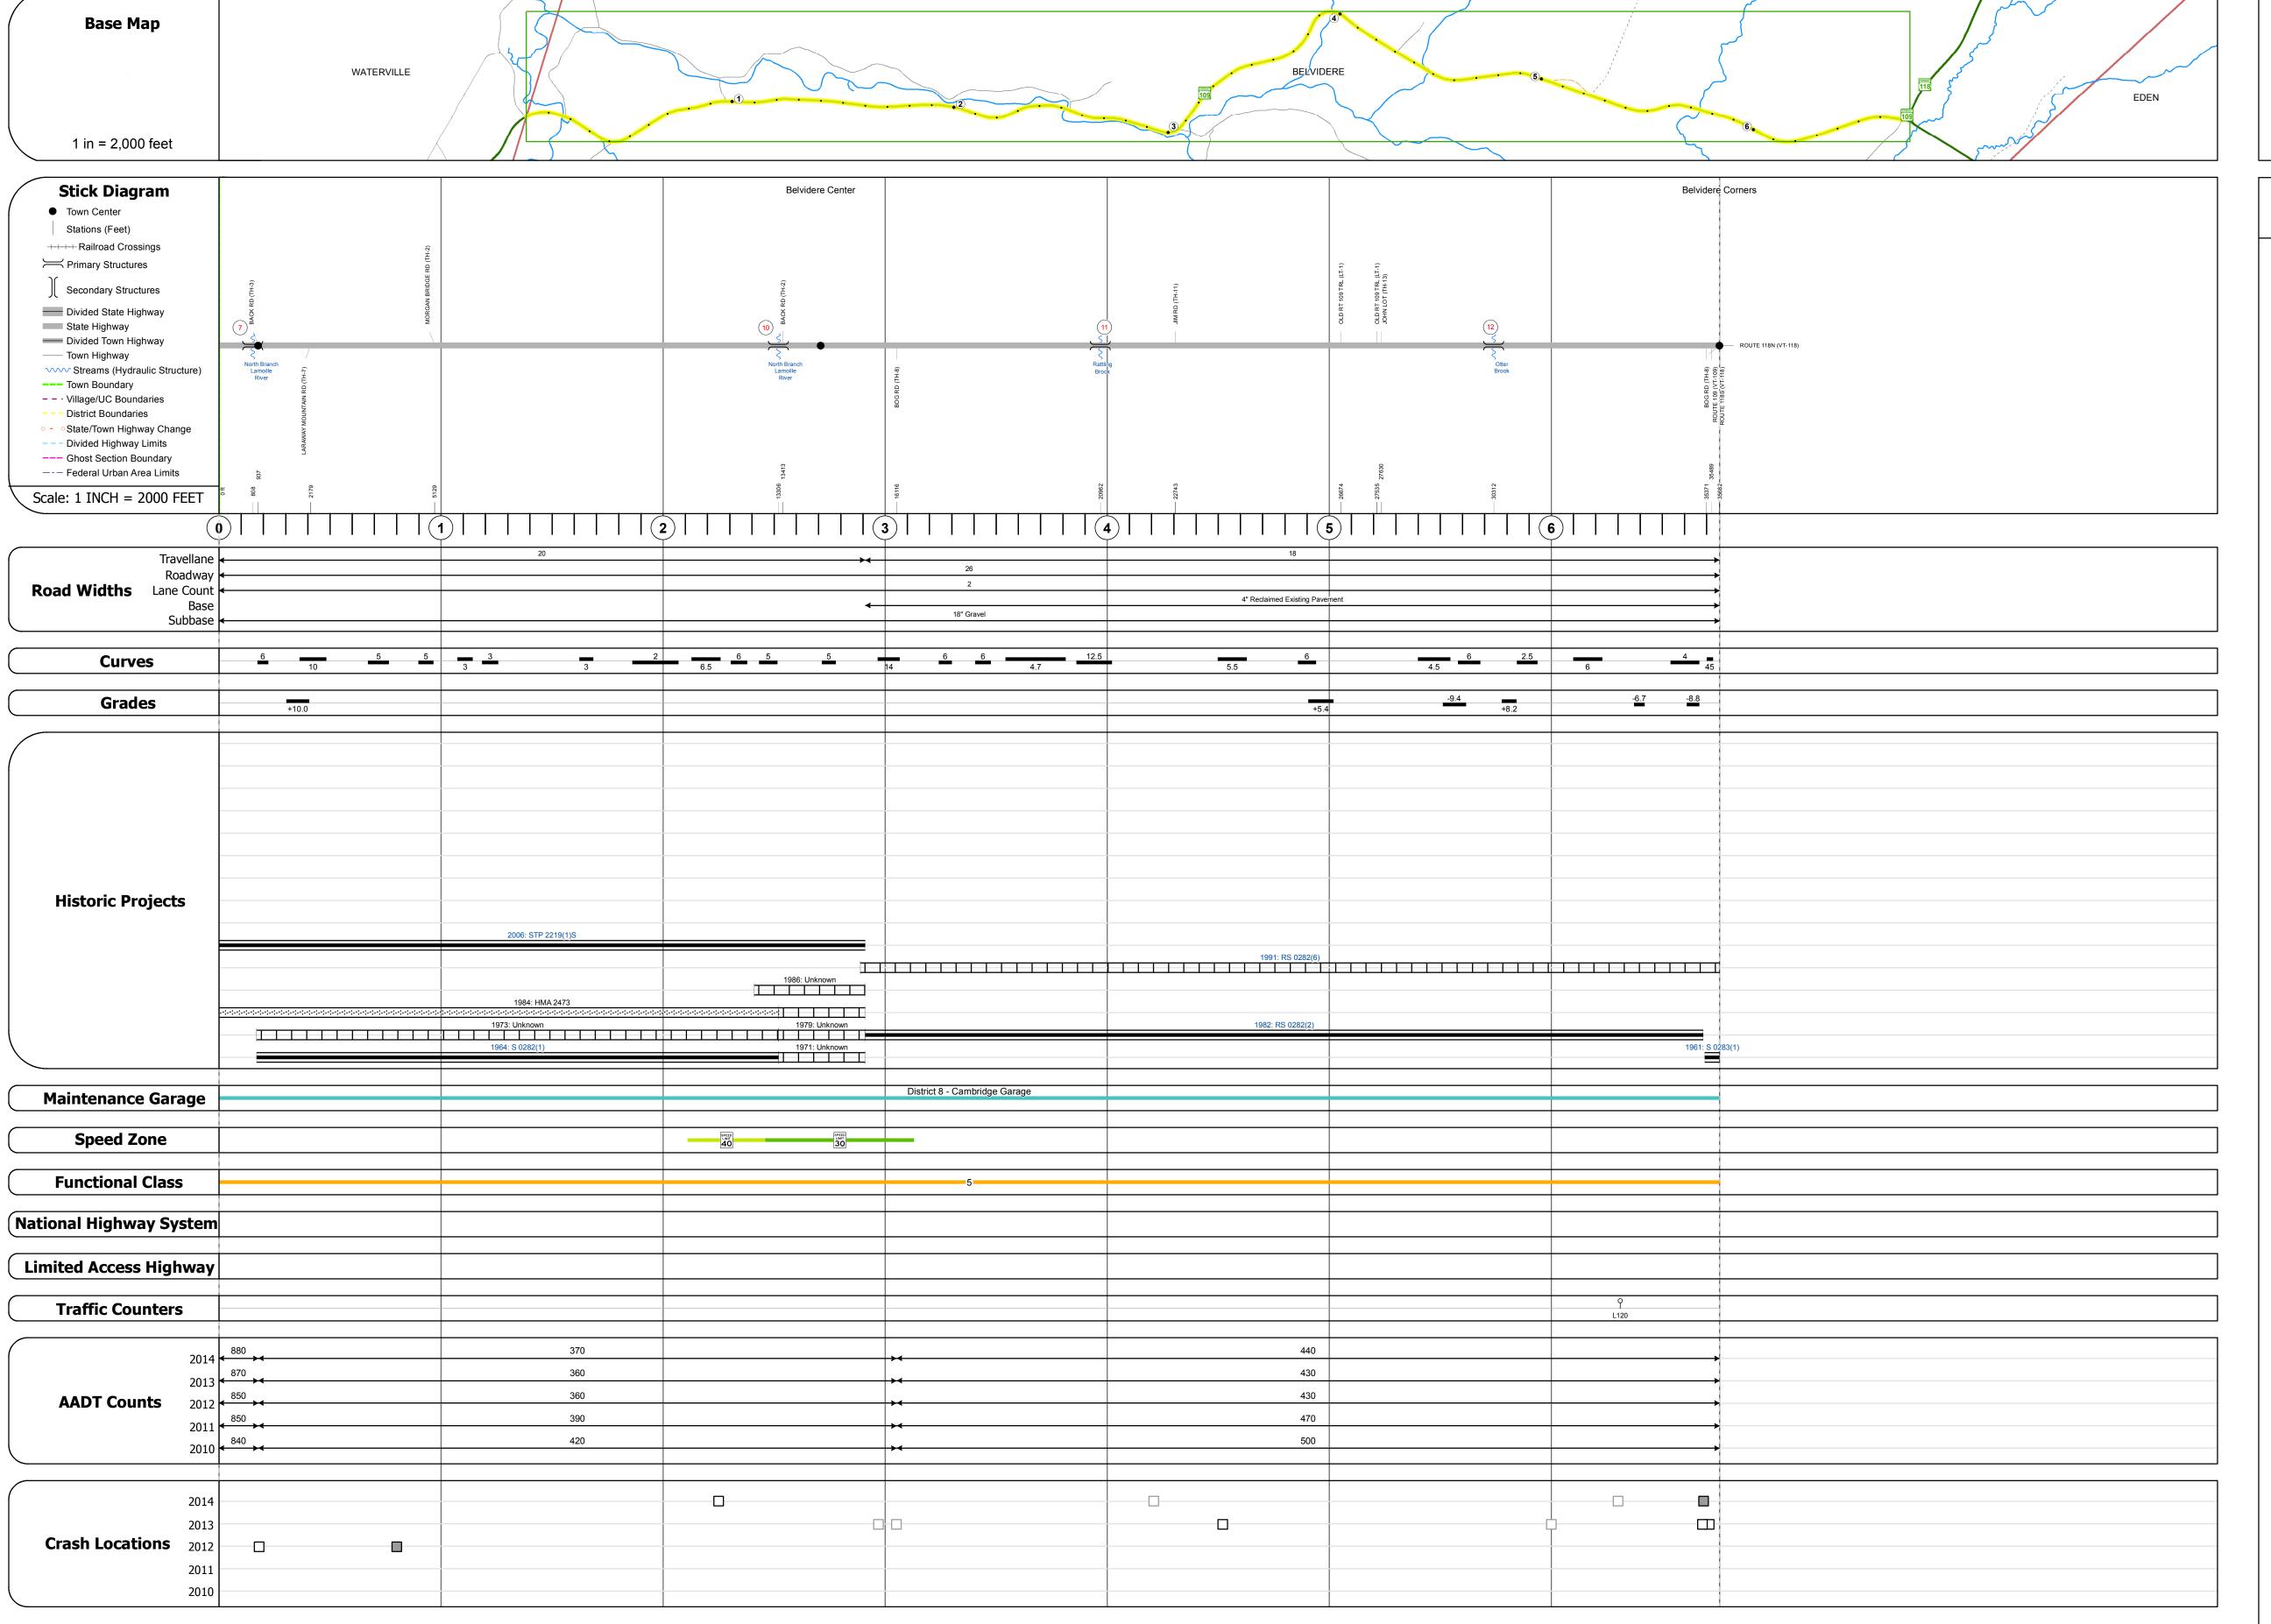

## **Route Log and Progress Chart**

**DRAFT** Please Note: Errors and Omissions May Exist. Contact the VTrans Mapping Section with questions or concerns.

**DISTRICT TOWN ROUTE** VT-109 **BELVIDERE** 

| Struct<br>Lengt<br>Width<br>Facilit<br>Bridge<br>Featu<br>Surface | ger/multi-beam or girde<br>ture No. 200282000708 | L<br>//<br>ANCH LAMOILLE R   |  |
|-------------------------------------------------------------------|--------------------------------------------------|------------------------------|--|
| Struct<br>Lengt<br>Width<br>Facilit<br>Bridge<br>Featu<br>Surface | Beam - 1930<br>ture No. 200282001008             | L<br>BEAM<br>ANCH LAMOILLE R |  |
| Struct<br>Lengt<br>Under<br>Facilit<br>Bridge<br>Featu            | ert - 1953<br>ture No. 300282001108              |                              |  |
| Struct<br>Lengt<br>Under<br>Facilit<br>Bridge<br>Featu            | ert - 1960<br>ture No. 300282001208              | PIPE ARCH                    |  |

STRUCTURE DESCRIPTIONS

| <b>Historic Projects</b>                                                                      |                                                                         |  |
|-----------------------------------------------------------------------------------------------|-------------------------------------------------------------------------|--|
| <br>Bituminous Concrete Bituminous Macadam Cold Plane and Bituminous Concrete Concrete Gravel | Surface Treated Gravel Plant Mix Reclaimed Base and Bituminous Concrete |  |

| Road Widths                     | AADT                                        |
|---------------------------------|---------------------------------------------|
| <b>←</b> (ft) →                 | <b>←</b> (count)                            |
| Traffic Counters  O(counter ID) | Crash Loca ■ Fatal □ Prope □ Injury □ Unkno |
| ve Montnelier VT 0563           | <br>3-5001 Telephone: 802                   |

|      |      | Mileage by Functional C | lass By Sheet       |         |
|------|------|-------------------------|---------------------|---------|
|      | 0282 | 5 - Major Collector     |                     | 6.758   |
| Only |      |                         |                     |         |
| ype  |      |                         |                     |         |
|      |      |                         | Page Total Mileage: | 6.758 m |

|        | Mileage by Town By Sheet |                              |
|--------|--------------------------|------------------------------|
| 8 BELV | IDERE - V109-0801        | 6.758 of 6.758               |
|        |                          |                              |
|        |                          | <u>_</u>                     |
|        |                          |                              |
|        |                          |                              |
|        |                          |                              |
| mi     |                          | Page Total Mileage: 6.758 mi |

**TOWN DISTRICT** Date: 11/15/16 1 of 1 **BELVIDERE** TWN mileage: 0.0 to 6.758

**ROUTE** 

VT-109

ETE mileage:

8.042 to 14.8