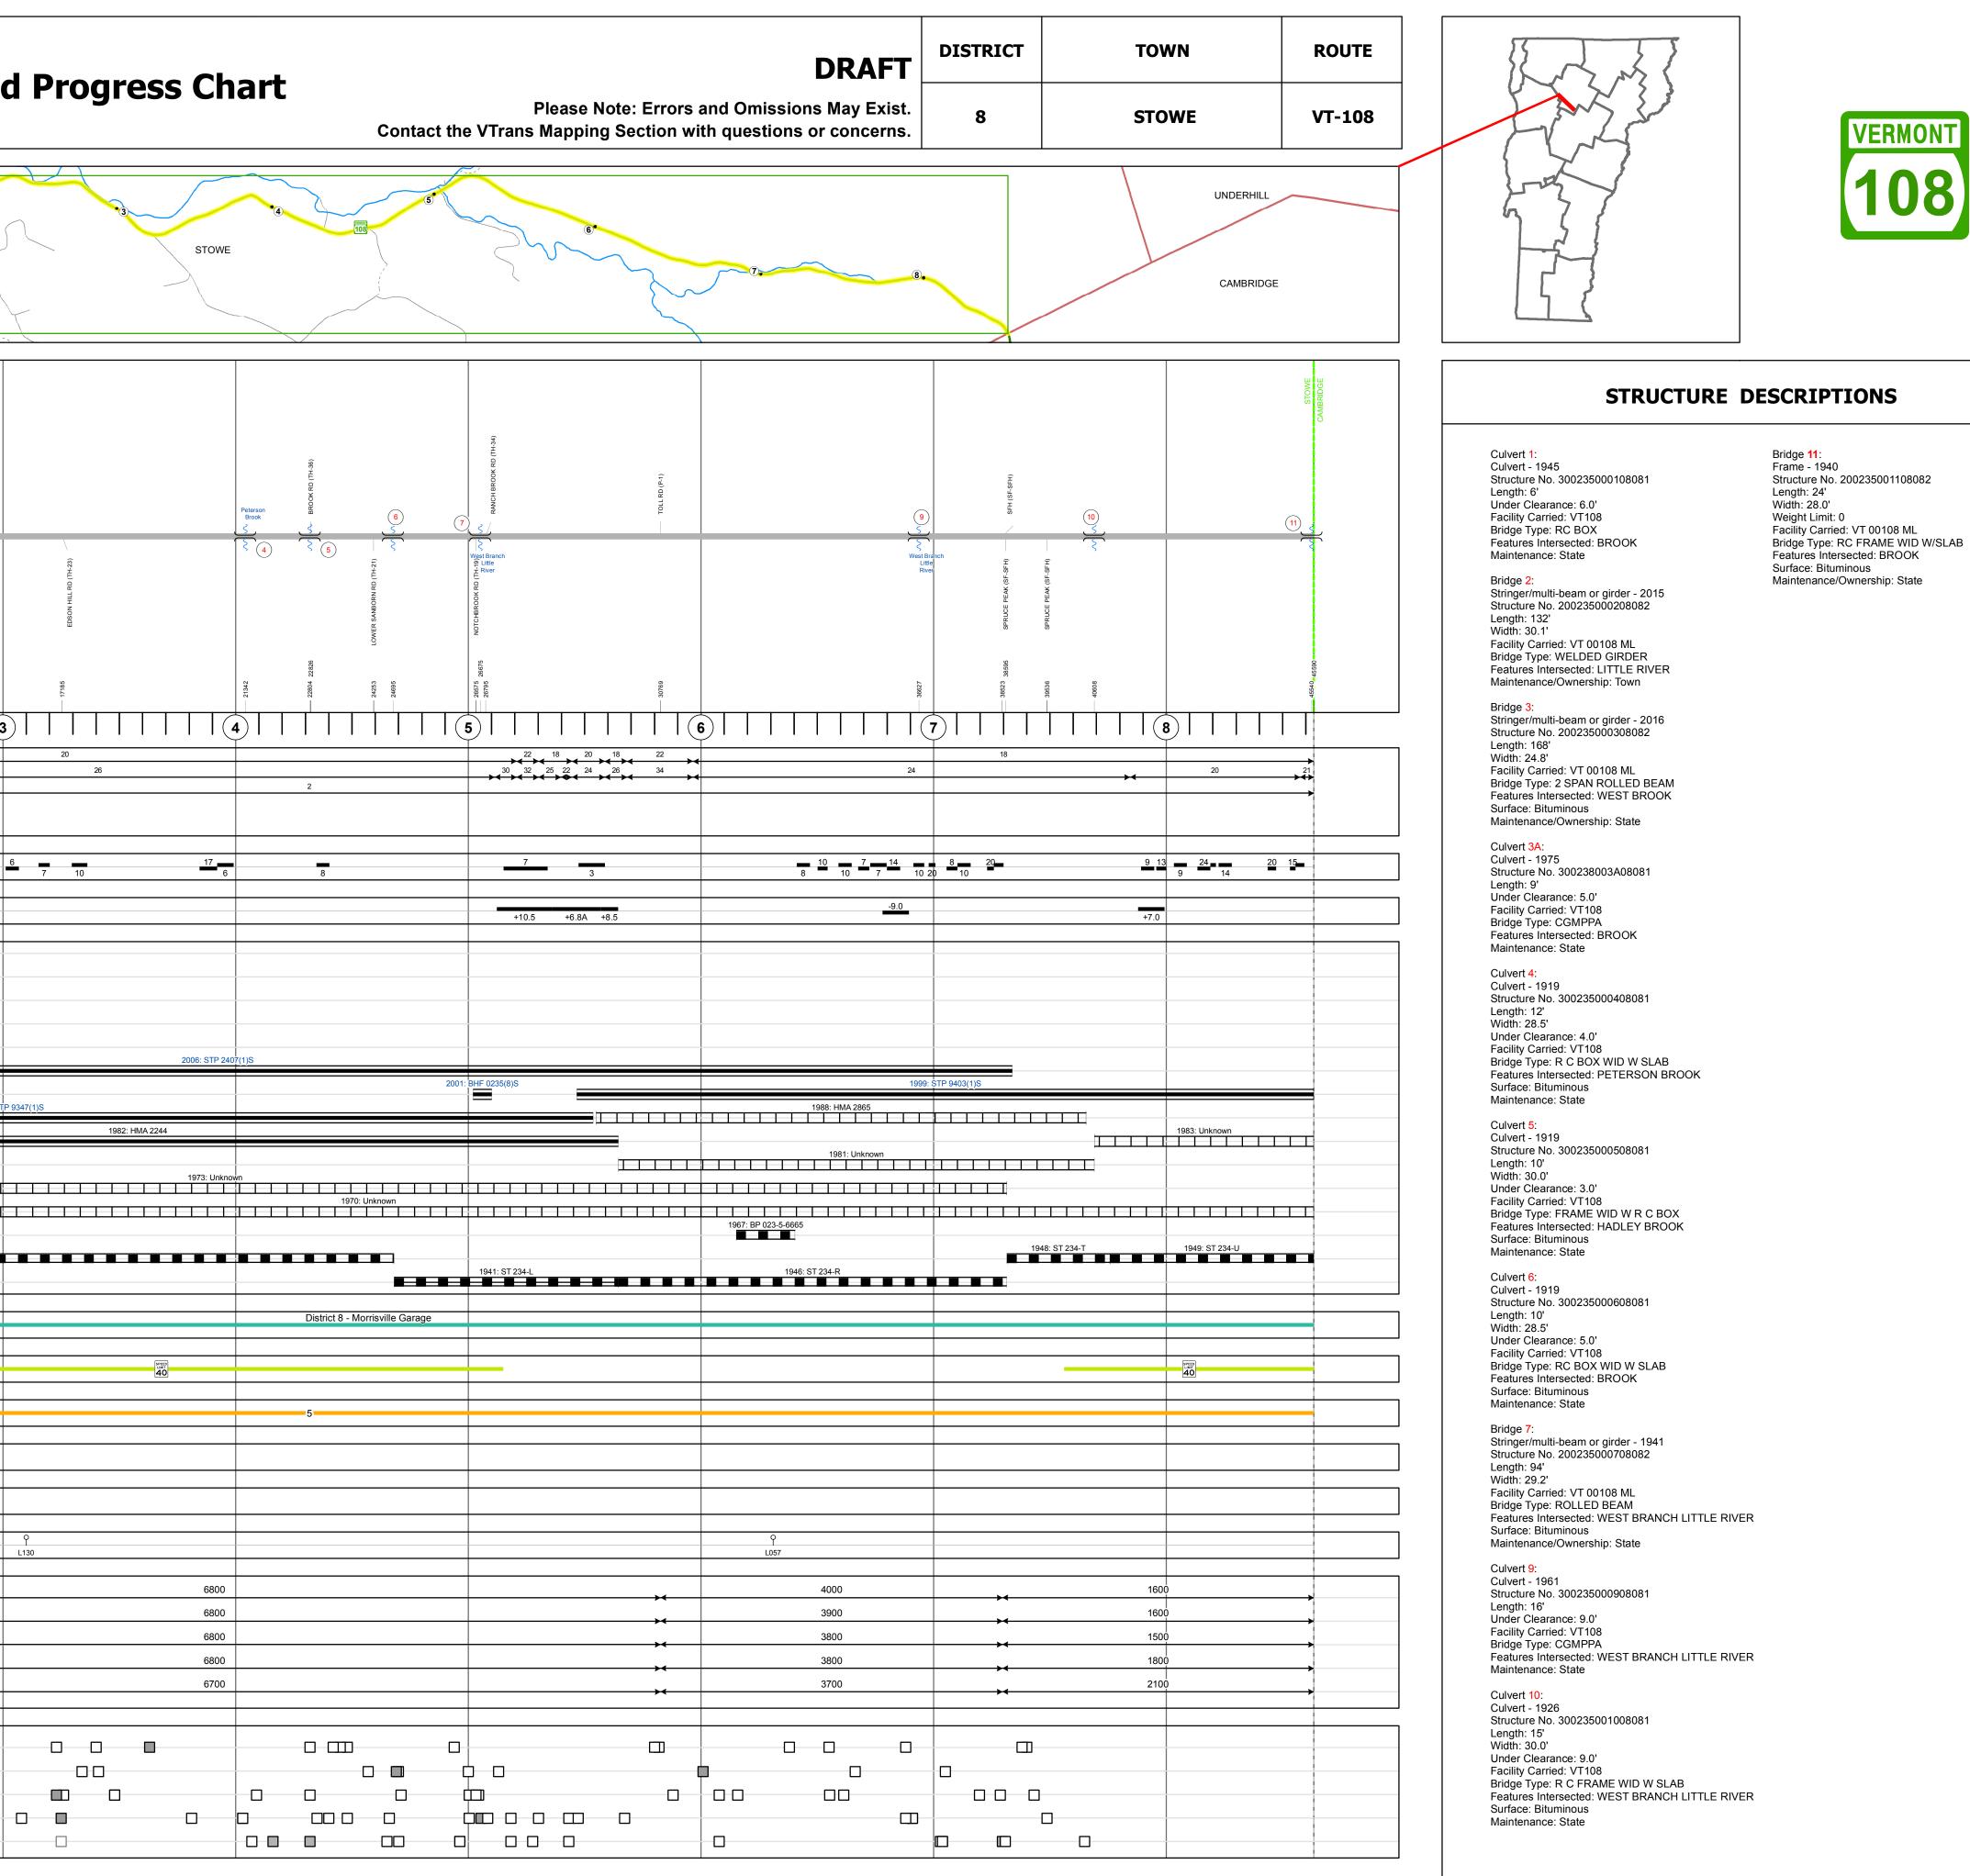

## **Route Log and Progress Chart**

| Base Map<br>1 in = 0.5 miles                                                                                                                                                                                                                                                                                                |                                                                                                                                                                                                                        |                                                                                                           |                          |
|-----------------------------------------------------------------------------------------------------------------------------------------------------------------------------------------------------------------------------------------------------------------------------------------------------------------------------|------------------------------------------------------------------------------------------------------------------------------------------------------------------------------------------------------------------------|-----------------------------------------------------------------------------------------------------------|--------------------------|
| 1 III – 0.5 miles                                                                                                                                                                                                                                                                                                           |                                                                                                                                                                                                                        |                                                                                                           |                          |
| Stick Diagram     Town Center     Stations (Feet)     H++++ Railroad Crossings     Primary Structures                                                                                                                                                                                                                       | - o End:Town Highway-                                                                                                                                                                                                  |                                                                                                           | Branch                   |
| ) Secondary Structures<br>Divided State Highway<br>State Highway<br>Divided Town Highway                                                                                                                                                                                                                                    | CI-HULLS I<br>River C<br>22                                                                                                                                                                                            | BIRCH HILL RD (TH-72)<br>BIRCH HILL RD (TH-72)<br>Birch HILL RD (TH-72)<br>Miner<br>Birch HILL RD (TH-72) |                          |
| <ul> <li>Town Highway</li> <li>Town Highway</li> <li>Streams (Hydraulic Structure)</li> <li>Town Boundary</li> <li>Village/UC Boundaries</li> <li>Oistrict Boundaries</li> <li>State/Town Highway Change</li> <li>Oistate/Town Highway Limits</li> <li>Ghost Section Boundary</li> <li>Federal Urban Area Limits</li> </ul> | Addition         MAIN ST (TH-1)           22         MAIN ST (TH-1)           54         FORREST WY (TH-100)           54         FORREST WY (TH-100)           77         -           78         WEEKS HILL RD (TH-4) | 50 50 CAPE COD RD (TH-31)                                                                                 | contrace club Rb (TH-29) |
| Scale: 1 INCH = 2000 FEET                                                                                                                                                                                                                                                                                                   | 0 ft<br>290<br>1954<br>                                                                                                                                                                                                | 5801<br>7550<br>7989<br>9076                                                                              |                          |
|                                                                                                                                                                                                                                                                                                                             |                                                                                                                                                                                                                        |                                                                                                           | 2           3            |
| Road Widths Lane Count<br>Base<br>Subbase                                                                                                                                                                                                                                                                                   |                                                                                                                                                                                                                        | 18<br>24<br>25<br>4                                                                                       |                          |
| Curves                                                                                                                                                                                                                                                                                                                      | 12                                                                                                                                                                                                                     | 20 11 7<br>10                                                                                             | 13 <u>10 13</u><br>14 10 |
| Grades                                                                                                                                                                                                                                                                                                                      |                                                                                                                                                                                                                        |                                                                                                           |                          |
|                                                                                                                                                                                                                                                                                                                             |                                                                                                                                                                                                                        |                                                                                                           |                          |
| Historic Projects                                                                                                                                                                                                                                                                                                           | 2006: STP 2410(1)S                                                                                                                                                                                                     |                                                                                                           | 1993: ST                 |
|                                                                                                                                                                                                                                                                                                                             | 1982: Unknown                                                                                                                                                                                                          | 1982: HMA 2244 1975: BMA 6124                                                                             | 1946: ST 234-R           |
| Maintanana Oran                                                                                                                                                                                                                                                                                                             |                                                                                                                                                                                                                        |                                                                                                           |                          |
| Maintenance Garage                                                                                                                                                                                                                                                                                                          |                                                                                                                                                                                                                        |                                                                                                           |                          |
| Speed Zone                                                                                                                                                                                                                                                                                                                  |                                                                                                                                                                                                                        | 30                                                                                                        |                          |
| <b>Functional Class</b>                                                                                                                                                                                                                                                                                                     |                                                                                                                                                                                                                        |                                                                                                           |                          |
| National Highway System                                                                                                                                                                                                                                                                                                     |                                                                                                                                                                                                                        |                                                                                                           |                          |
| Limited Access Highway                                                                                                                                                                                                                                                                                                      |                                                                                                                                                                                                                        |                                                                                                           |                          |
| Traffic Counters                                                                                                                                                                                                                                                                                                            |                                                                                                                                                                                                                        |                                                                                                           |                          |
| 2014<br>2013<br>AADT Counts 2012<br>2011<br>2010                                                                                                                                                                                                                                                                            | 7500<br>7900<br>7900<br>7800                                                                                                                                                                                           | 8300<br>8200<br>8200<br>8200<br>8200<br>8100                                                              |                          |
| 2011                                                                                                                                                                                                                                                                                                                        |                                                                                                                                                                                                                        |                                                                                                           |                          |

| Historic Projects                                                                                                                                                                                                  | Functional Class                                                                                                                                                                                                                                                                                                                                                                                                                                                                                                                                                                                                                                                                                                                                                                                                                                                                                                                                                                                                                                                                                                                                                                                                                                                                                                                                                                                                                                                                                                                                                                                                                                                                                                                                                                                                                                                                                                                                                                                                                                                                                                              | Curves                              | Road Widths      | AADT                          | Mileage by Functional Class By Sheet | Mileage by Town By Sheet |  |  |
|--------------------------------------------------------------------------------------------------------------------------------------------------------------------------------------------------------------------|-------------------------------------------------------------------------------------------------------------------------------------------------------------------------------------------------------------------------------------------------------------------------------------------------------------------------------------------------------------------------------------------------------------------------------------------------------------------------------------------------------------------------------------------------------------------------------------------------------------------------------------------------------------------------------------------------------------------------------------------------------------------------------------------------------------------------------------------------------------------------------------------------------------------------------------------------------------------------------------------------------------------------------------------------------------------------------------------------------------------------------------------------------------------------------------------------------------------------------------------------------------------------------------------------------------------------------------------------------------------------------------------------------------------------------------------------------------------------------------------------------------------------------------------------------------------------------------------------------------------------------------------------------------------------------------------------------------------------------------------------------------------------------------------------------------------------------------------------------------------------------------------------------------------------------------------------------------------------------------------------------------------------------------------------------------------------------------------------------------------------------|-------------------------------------|------------------|-------------------------------|--------------------------------------|--------------------------|--|--|
| Unknown Bituminous Concrete Surface Treated                                                                                                                                                                        | 1 - Interstate 3 - Principal 5 - Major<br>System Arterial Collector                                                                                                                                                                                                                                                                                                                                                                                                                                                                                                                                                                                                                                                                                                                                                                                                                                                                                                                                                                                                                                                                                                                                                                                                                                                                                                                                                                                                                                                                                                                                                                                                                                                                                                                                                                                                                                                                                                                                                                                                                                                           | (degrees)<br>(degrees)<br>(degrees) | (ft)             | ← (count) →                   | 0235 5 - Major Collector 8.634       | STOWE - V108-0808        |  |  |
| Retreatment Eituminous Macadam Gravel                                                                                                                                                                              |                                                                                                                                                                                                                                                                                                                                                                                                                                                                                                                                                                                                                                                                                                                                                                                                                                                                                                                                                                                                                                                                                                                                                                                                                                                                                                                                                                                                                                                                                                                                                                                                                                                                                                                                                                                                                                                                                                                                                                                                                                                                                                                               | - Right                             |                  |                               |                                      |                          |  |  |
| Resurface Cold Plane and Plant Mix                                                                                                                                                                                 | Freeways and Arterial Collector                                                                                                                                                                                                                                                                                                                                                                                                                                                                                                                                                                                                                                                                                                                                                                                                                                                                                                                                                                                                                                                                                                                                                                                                                                                                                                                                                                                                                                                                                                                                                                                                                                                                                                                                                                                                                                                                                                                                                                                                                                                                                               |                                     |                  |                               |                                      |                          |  |  |
| Bituminous Mix Bituminous Concrete Reclaimed Base and                                                                                                                                                              |                                                                                                                                                                                                                                                                                                                                                                                                                                                                                                                                                                                                                                                                                                                                                                                                                                                                                                                                                                                                                                                                                                                                                                                                                                                                                                                                                                                                                                                                                                                                                                                                                                                                                                                                                                                                                                                                                                                                                                                                                                                                                                                               | Grades                              | Traffic Counters | Crash Locations               |                                      |                          |  |  |
| Skinny Mix Concrete Bituminous Concrete                                                                                                                                                                            | Speed Zones                                                                                                                                                                                                                                                                                                                                                                                                                                                                                                                                                                                                                                                                                                                                                                                                                                                                                                                                                                                                                                                                                                                                                                                                                                                                                                                                                                                                                                                                                                                                                                                                                                                                                                                                                                                                                                                                                                                                                                                                                                                                                                                   | (percent) grade up                  | Ŷ                | Fatal Property Damage Only    |                                      |                          |  |  |
| ⊡ Bituminous Seal <b>⊾</b> Gravel                                                                                                                                                                                  | SPEED | - grade down                        | (counter ID)     | 🔲 Injury 🗌 Unknown Crash Type |                                      |                          |  |  |
| Indicated plans available - http://vtransmap01.aot.state.vt.us/rp/dpr/Dlwebstore/                                                                                                                                  | 25 30 35 40 45 50 55 60 65                                                                                                                                                                                                                                                                                                                                                                                                                                                                                                                                                                                                                                                                                                                                                                                                                                                                                                                                                                                                                                                                                                                                                                                                                                                                                                                                                                                                                                                                                                                                                                                                                                                                                                                                                                                                                                                                                                                                                                                                                                                                                                    |                                     |                  |                               | Page Total Mileage: 8.634 mi         | Page                     |  |  |
| For More Information Contact - Vermont Agency of Transportation, Policy, Planning and Intermodal Development Division - Mapping Section, 1 National Life Drive, Montpelier, VT 05633-5001 Telephone: 802-828-2600. |                                                                                                                                                                                                                                                                                                                                                                                                                                                                                                                                                                                                                                                                                                                                                                                                                                                                                                                                                                                                                                                                                                                                                                                                                                                                                                                                                                                                                                                                                                                                                                                                                                                                                                                                                                                                                                                                                                                                                                                                                                                                                                                               |                                     |                  |                               |                                      |                          |  |  |

| 8.634 of 8.634            | DISTRICT | TOWN  | Date: 11/15/16                                | ROUTE<br>VT-108              |
|---------------------------|----------|-------|-----------------------------------------------|------------------------------|
| e Total Mileage: 8.634 mi | 8        | STOWE | <b>1 of 1</b><br>TWN mileage:<br>0.0 to 8.634 | ETE mileage:<br>0.0 to 8.634 |