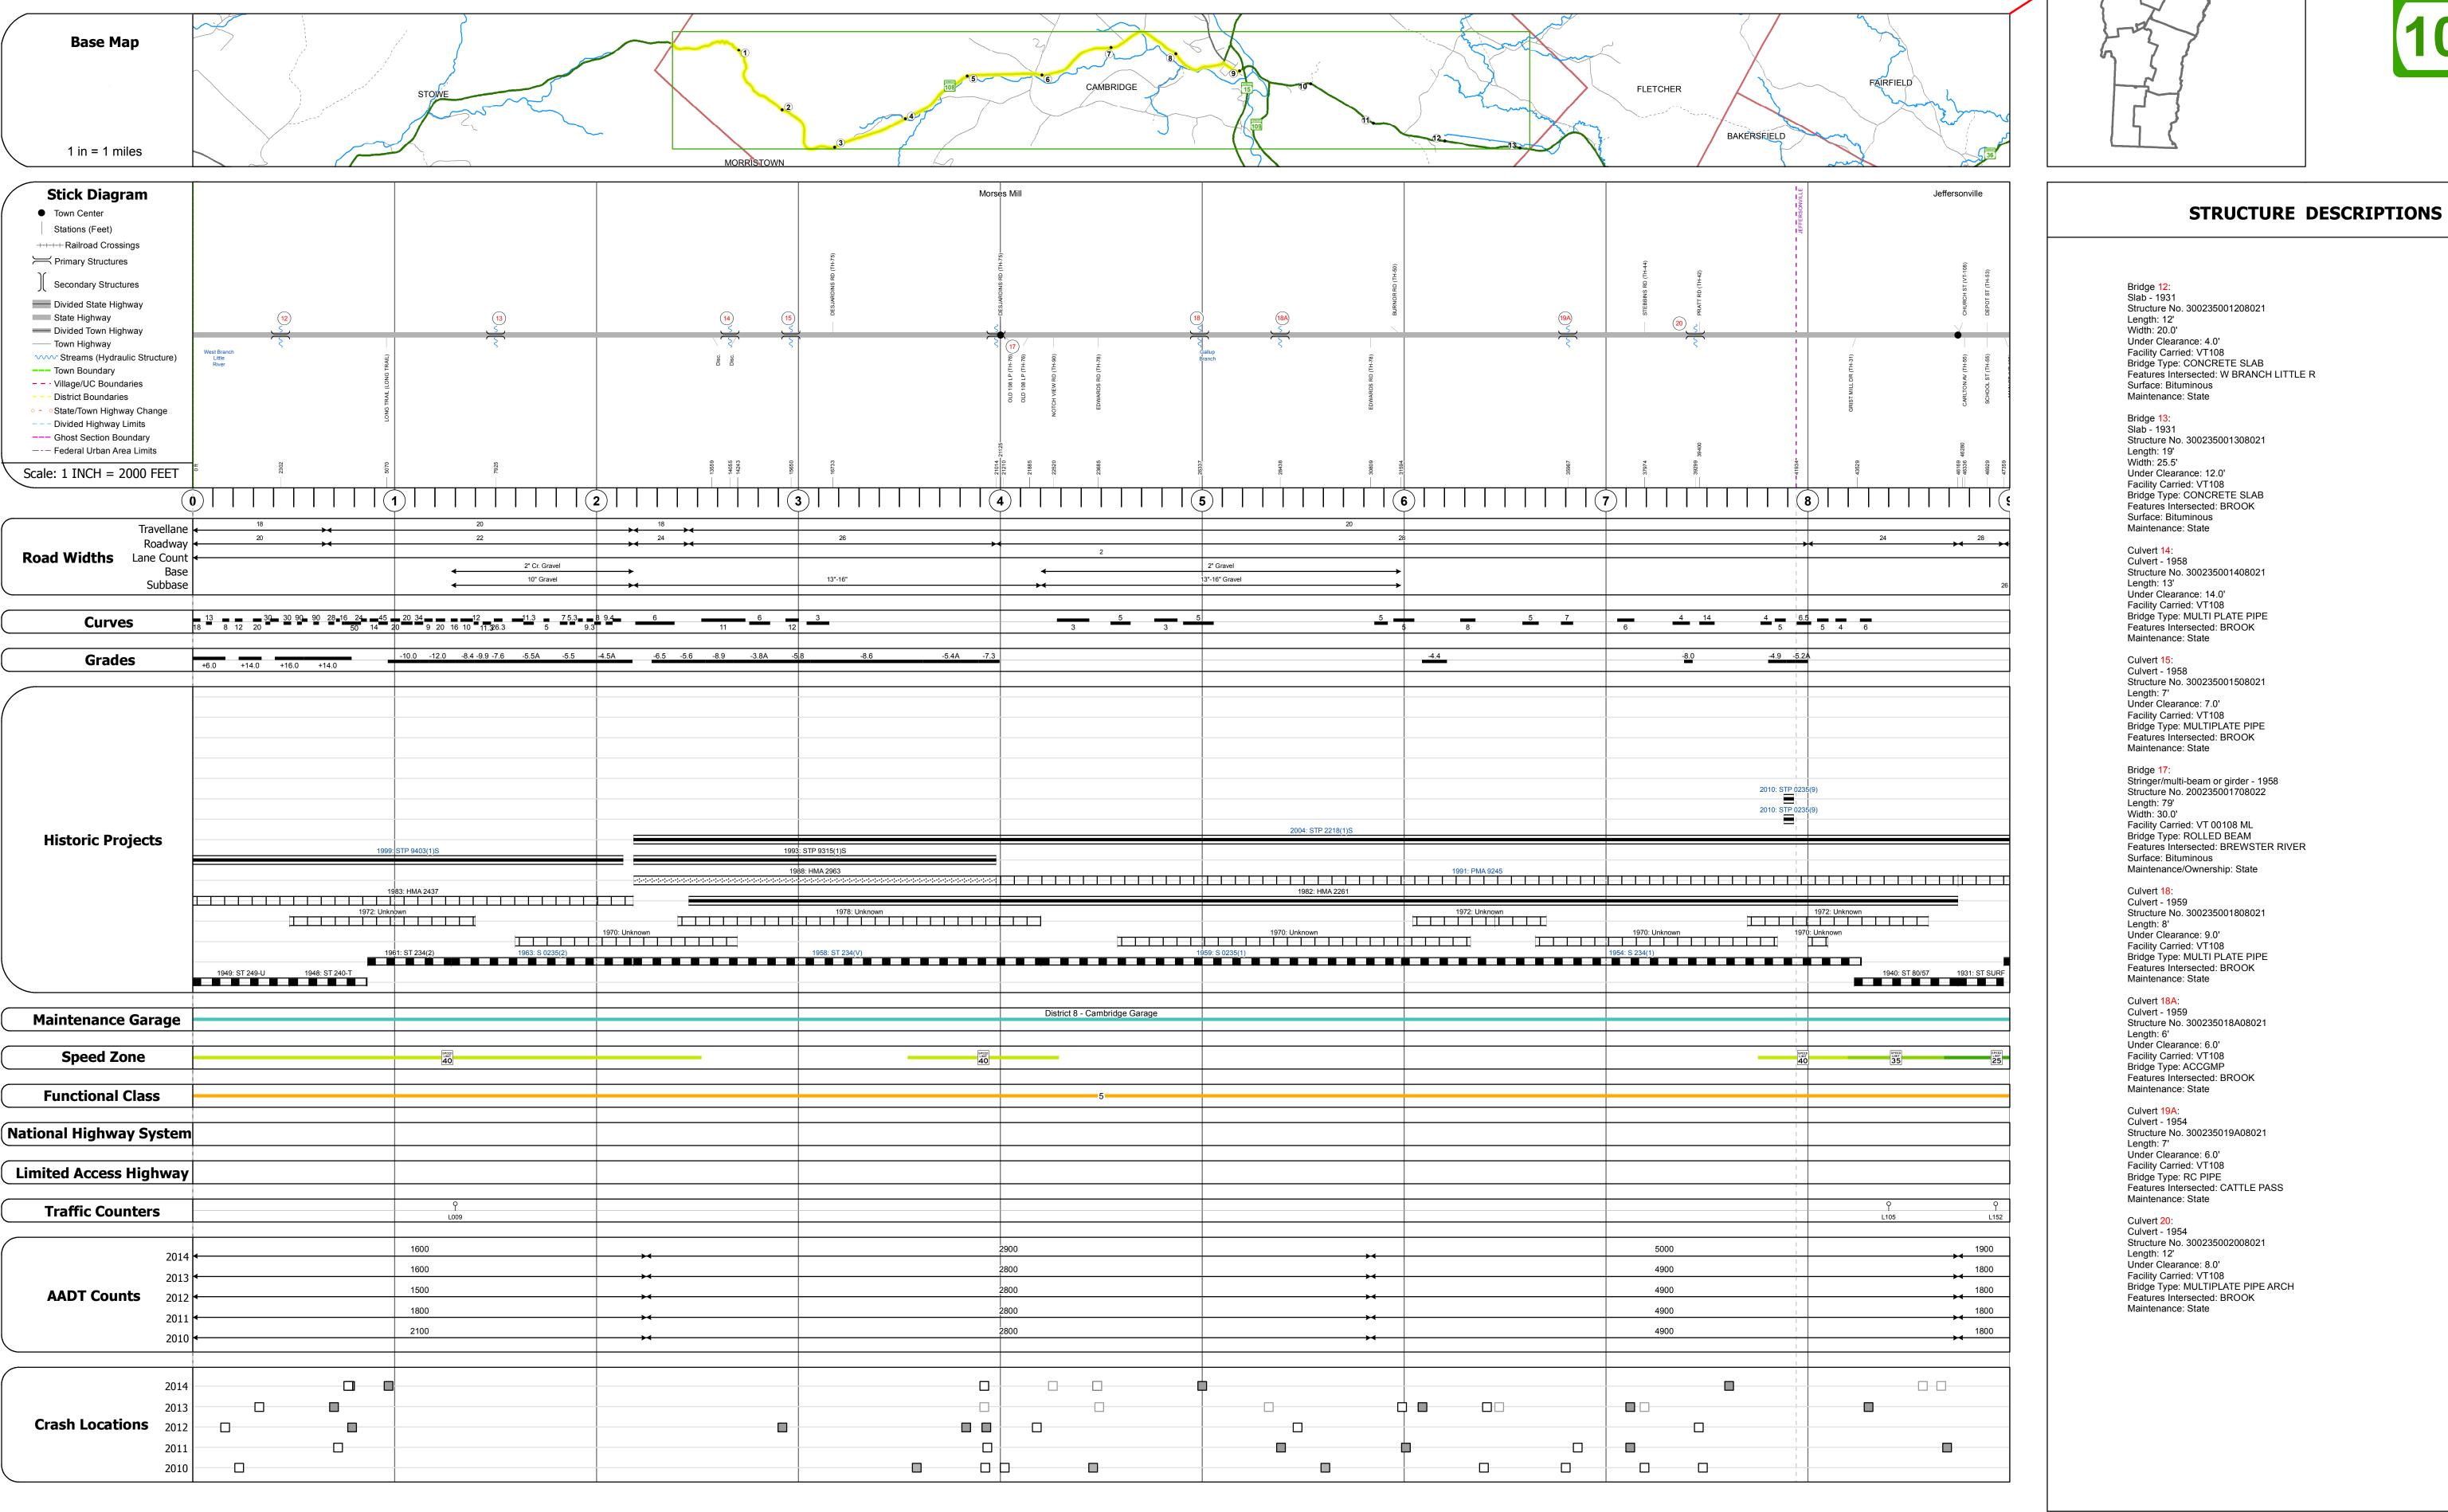

## **Route Log and Progress Chart**

**DRAFT** Please Note: Errors and Omissions May Exist. Contact the VTrans Mapping Section with questions or concerns.

**DISTRICT TOWN ROUTE CAMBRIDGE** VT-108

| Historic Projects                                                                 | Functional Class                                                                                                                                                                                                                                                                                                                                                                                                                                                                                                                                                                                                                                                                                                                                                                                                                                                                                                                                                                                                                                                                                                                                                                                                                                                                                                                                                                                                                                                                                                                                                                                                                                                                                                                                                                                                                                                                                                                                                                                                                                                                                                              | Curves               | Road Widths      | AADT                          | Mileage by Functional Class By Sheet |                  | Mileage by Town By Sheet |                            |          |           |                |                 |
|-----------------------------------------------------------------------------------|-------------------------------------------------------------------------------------------------------------------------------------------------------------------------------------------------------------------------------------------------------------------------------------------------------------------------------------------------------------------------------------------------------------------------------------------------------------------------------------------------------------------------------------------------------------------------------------------------------------------------------------------------------------------------------------------------------------------------------------------------------------------------------------------------------------------------------------------------------------------------------------------------------------------------------------------------------------------------------------------------------------------------------------------------------------------------------------------------------------------------------------------------------------------------------------------------------------------------------------------------------------------------------------------------------------------------------------------------------------------------------------------------------------------------------------------------------------------------------------------------------------------------------------------------------------------------------------------------------------------------------------------------------------------------------------------------------------------------------------------------------------------------------------------------------------------------------------------------------------------------------------------------------------------------------------------------------------------------------------------------------------------------------------------------------------------------------------------------------------------------------|----------------------|------------------|-------------------------------|--------------------------------------|------------------|--------------------------|----------------------------|----------|-----------|----------------|-----------------|
| Unknown Bituminous Concrete Surface Treated                                       | 1 - Interstate 3 - Principal 5 - Major System Arterial Collector                                                                                                                                                                                                                                                                                                                                                                                                                                                                                                                                                                                                                                                                                                                                                                                                                                                                                                                                                                                                                                                                                                                                                                                                                                                                                                                                                                                                                                                                                                                                                                                                                                                                                                                                                                                                                                                                                                                                                                                                                                                              | (degrees) Left Right | <b>←</b> (ft)    | (count)                       | 0235 5 - Major Collector             | 9.000            | CAMBRIDGE - V108-0802    | 9.0 of 13.129              | DISTRICT | TOWN      | Date: 11/15/16 | ROUTE           |
| Retreatment Bituminous Macadam Gravel                                             | 2 - Other 4 - Minor 6 - Minor                                                                                                                                                                                                                                                                                                                                                                                                                                                                                                                                                                                                                                                                                                                                                                                                                                                                                                                                                                                                                                                                                                                                                                                                                                                                                                                                                                                                                                                                                                                                                                                                                                                                                                                                                                                                                                                                                                                                                                                                                                                                                                 | Right                |                  |                               |                                      |                  |                          |                            |          |           | , ,            |                 |
| Resurface Cold Plane and Plant Mix                                                | Freeways and Arterial Collector                                                                                                                                                                                                                                                                                                                                                                                                                                                                                                                                                                                                                                                                                                                                                                                                                                                                                                                                                                                                                                                                                                                                                                                                                                                                                                                                                                                                                                                                                                                                                                                                                                                                                                                                                                                                                                                                                                                                                                                                                                                                                               |                      |                  |                               |                                      |                  |                          |                            |          |           |                | VT-108          |
| Bituminous Mix Bituminous Concrete Reclaimed Base and                             | Expressways                                                                                                                                                                                                                                                                                                                                                                                                                                                                                                                                                                                                                                                                                                                                                                                                                                                                                                                                                                                                                                                                                                                                                                                                                                                                                                                                                                                                                                                                                                                                                                                                                                                                                                                                                                                                                                                                                                                                                                                                                                                                                                                   | Grades               | Traffic Counters | Crash Locations               |                                      |                  |                          |                            |          |           | 1 of 2         |                 |
| Skinny Mix — Concrete — Bituminous Concrete                                       | Speed Zones                                                                                                                                                                                                                                                                                                                                                                                                                                                                                                                                                                                                                                                                                                                                                                                                                                                                                                                                                                                                                                                                                                                                                                                                                                                                                                                                                                                                                                                                                                                                                                                                                                                                                                                                                                                                                                                                                                                                                                                                                                                                                                                   | grade up             | Ŷ                | Fatal Property Damage Only    |                                      |                  |                          |                            |          | CAMPRINCE |                | ETE mileage:    |
| Pituminaua Saal Gravel                                                            | SPEED | (percent) grade down | (counter ID)     | ■ Injury □ Unknown Crash Type |                                      |                  |                          |                            | 8        | CAMBRIDGE | TWN mileage:   | 8.634 to 17.634 |
| Indicated plans available - http://vtransmap01.aot.state.vt.us/rp/dpr/Dlwebstore/ | 25 30 35 40 45 50 55 60 65                                                                                                                                                                                                                                                                                                                                                                                                                                                                                                                                                                                                                                                                                                                                                                                                                                                                                                                                                                                                                                                                                                                                                                                                                                                                                                                                                                                                                                                                                                                                                                                                                                                                                                                                                                                                                                                                                                                                                                                                                                                                                                    |                      |                  |                               | Page Total M                         | ileage: 9.000 mi |                          | Page Total Mileage: 9.0 mi |          |           | 0.0 to 9.0     | ,               |