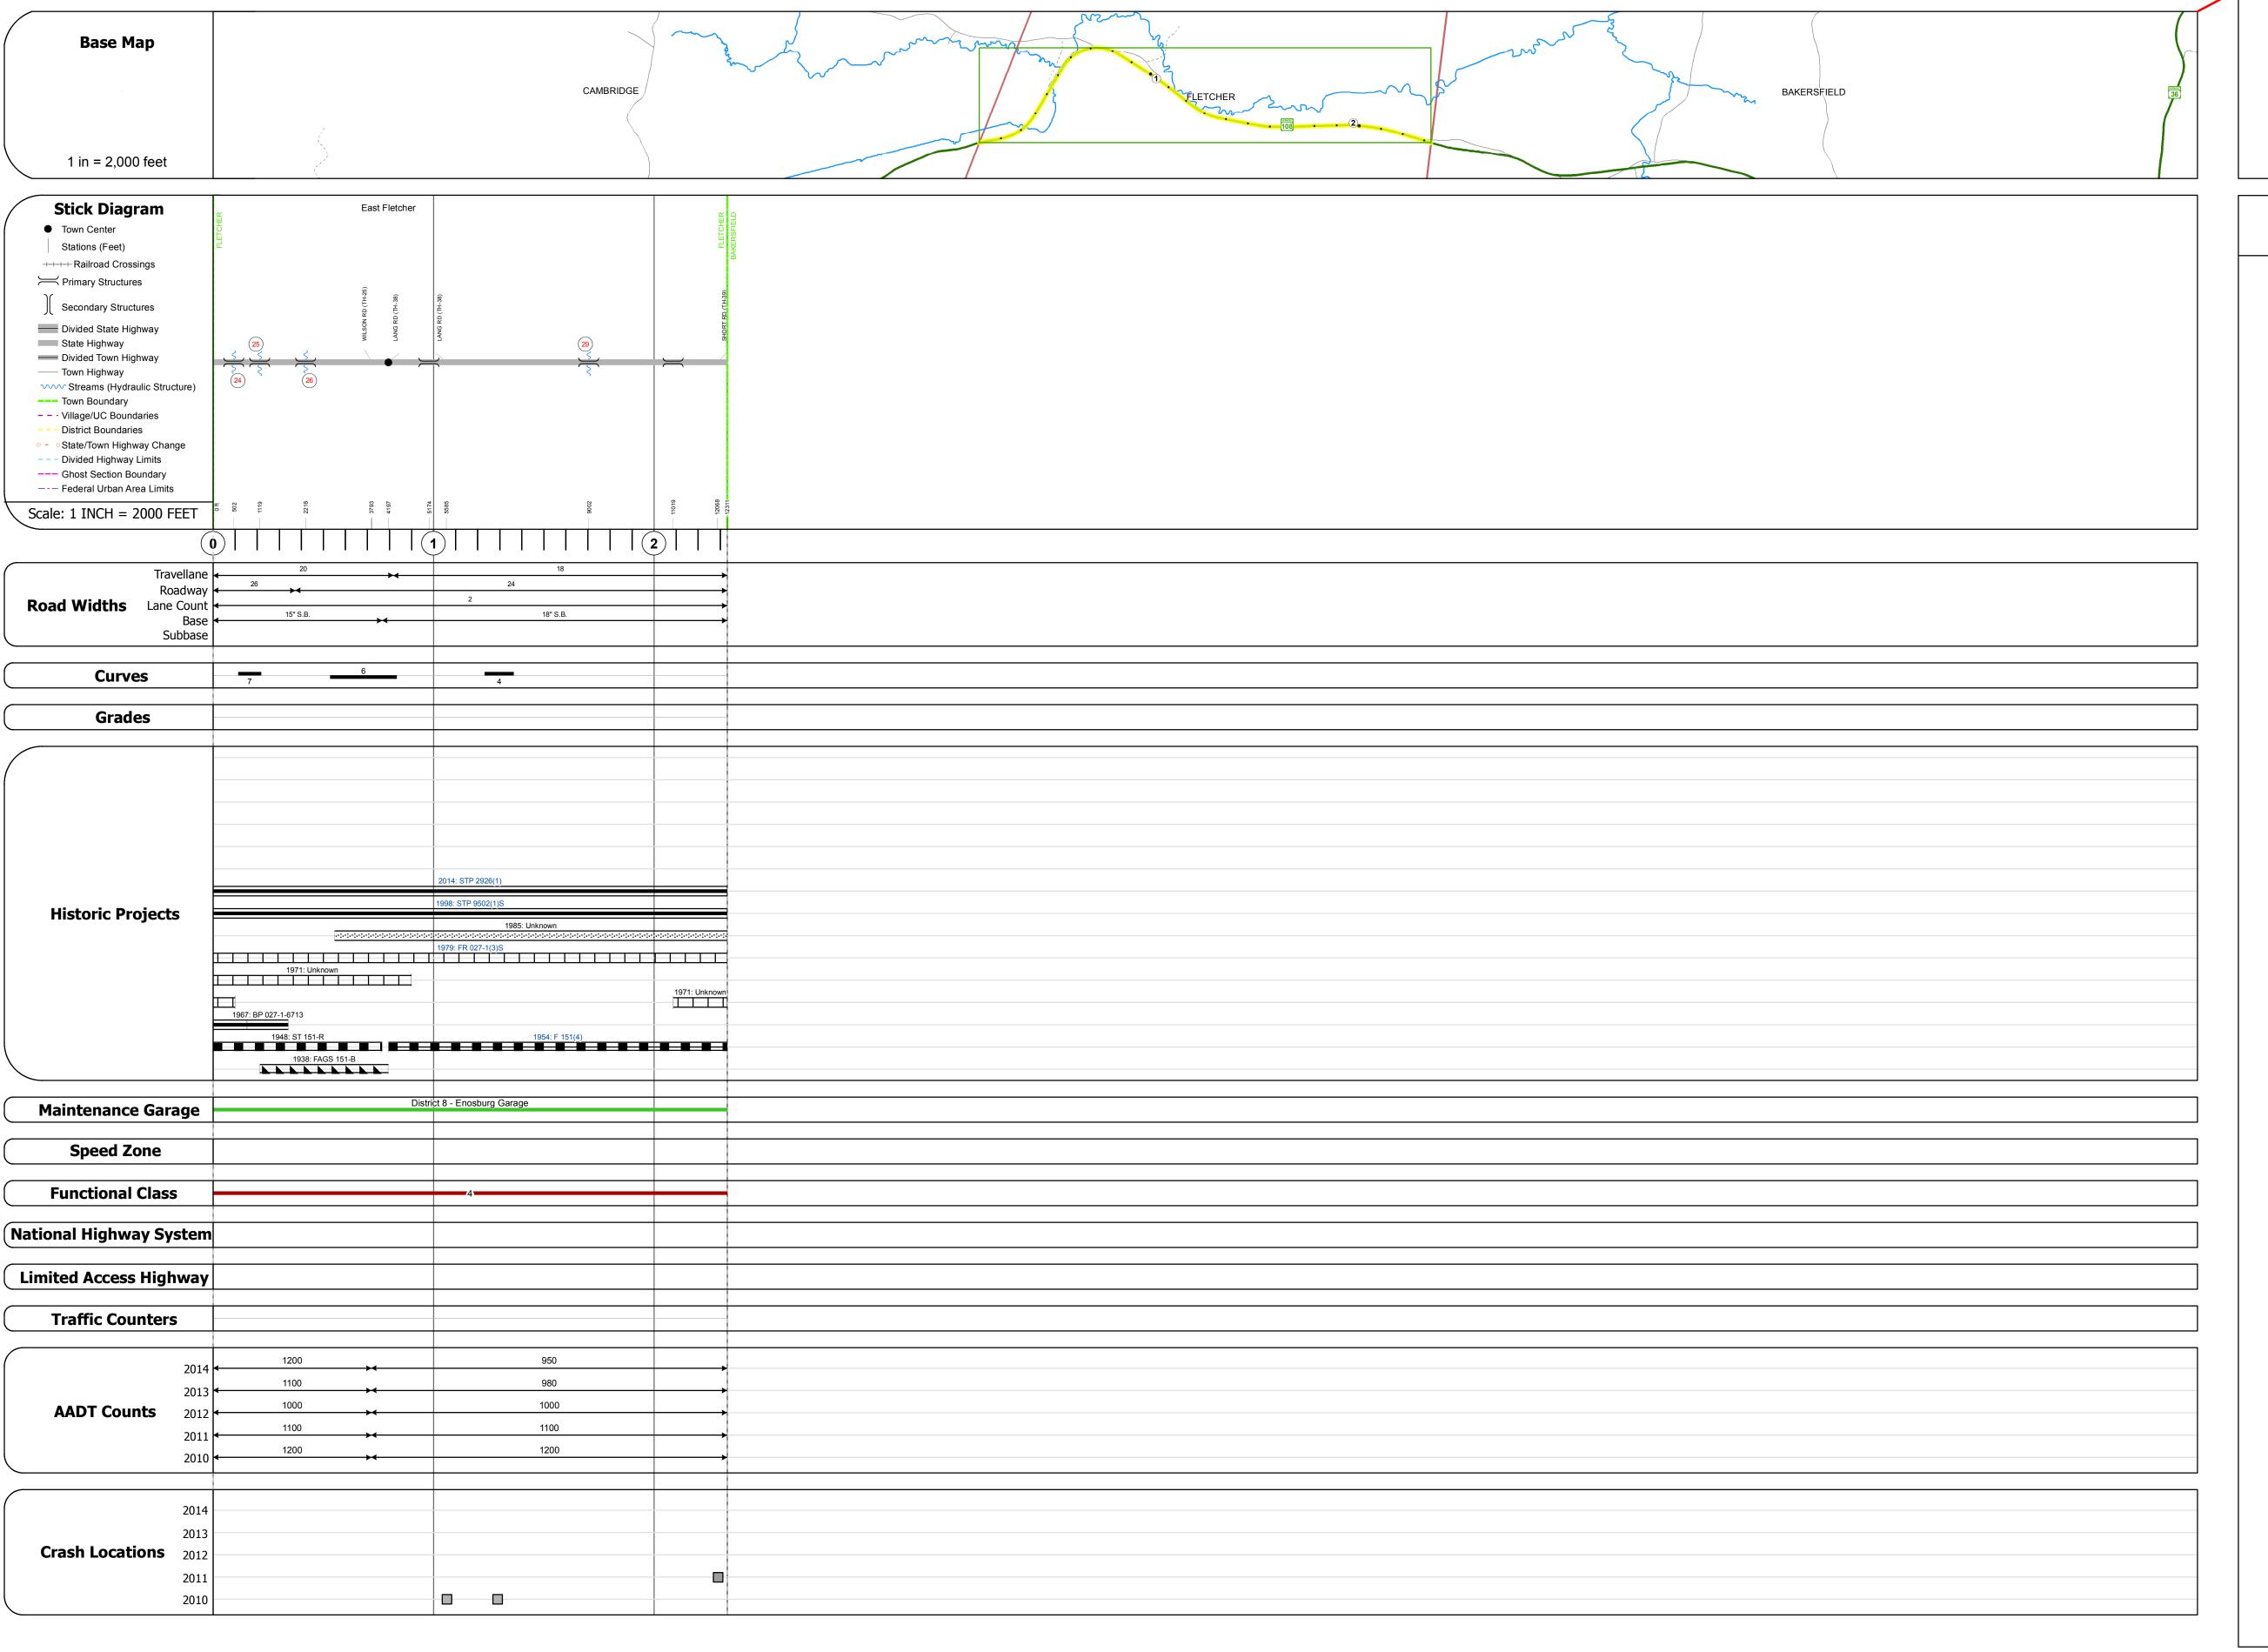

## **Route Log and Progress Chart**

Please Note: Errors and Omissions May Exist.
Contact the VTrans Mapping Section with questions or concerns.

DISTRICT TOWN ROUTE

8 FLETCHER VT-108

Culvert 24: Culvert - 1984

Length: 16' Under Clearance: 5.0'

Maintenance: State

Under Clearance: 2.0'

Surface: Bituminous Maintenance: State

Length: 12' Under Clearance: 3.0' Facility Carried: VT108

Maintenance: State

Length: 7' Under Clearance: 5.0' Facility Carried: VT108

Maintenance: State

Culvert 29: Culvert - 1954

Culvert <mark>26</mark>: Culvert - 1938

Length: 15' Width: 31.3'

Facility Carried: VT108

Structure No. 300271002406061

Bridge 25: Slab - 1927 Structure No. 300271002506061

Facility Carried: VT108
Bridge Type: CONCRETE SLAB

Structure No. 300271002606061

Structure No. 300271002906061

Features Intersected: BROOK

Bridge Type: CONCRETE RIGID FRAME Features Intersected: BLACK CREEK

Bridge Type: MULTIPLATE PIPE ARCH

Features Intersected: BLACK CREEK

Bridge Type: MULTIPLATE PIPE ARCH

Features Intersected: BLACK CREEK

STRUCTURE DESCRIPTIONS

| Historic Projects                                                                                                    | Functional Class                                                                                                                                                                                                                                                                                                                                                                                                                                                                                                                                                                                                                                                                                                                                                                                                                                                                                                                                                                                                                                                                                                                                                                                                                                                                                                                                                                                                                                                                                                                                                                                                                                                                                                                                                                                                                                                                                                                                                                                                                                                                                                               | Curves                                 | Road Widths                    | AADT                                                                          | Mileage by Functional Class By Sheet |                     | Mileage by Town By Sheet |                              |          |          |                                        |                                       |
|----------------------------------------------------------------------------------------------------------------------|--------------------------------------------------------------------------------------------------------------------------------------------------------------------------------------------------------------------------------------------------------------------------------------------------------------------------------------------------------------------------------------------------------------------------------------------------------------------------------------------------------------------------------------------------------------------------------------------------------------------------------------------------------------------------------------------------------------------------------------------------------------------------------------------------------------------------------------------------------------------------------------------------------------------------------------------------------------------------------------------------------------------------------------------------------------------------------------------------------------------------------------------------------------------------------------------------------------------------------------------------------------------------------------------------------------------------------------------------------------------------------------------------------------------------------------------------------------------------------------------------------------------------------------------------------------------------------------------------------------------------------------------------------------------------------------------------------------------------------------------------------------------------------------------------------------------------------------------------------------------------------------------------------------------------------------------------------------------------------------------------------------------------------------------------------------------------------------------------------------------------------|----------------------------------------|--------------------------------|-------------------------------------------------------------------------------|--------------------------------------|---------------------|--------------------------|------------------------------|----------|----------|----------------------------------------|---------------------------------------|
| Unknown Bituminous Concrete Retreatment Bituminous Macadam Resurface Cold Plane and Surface Treated Gravel Plant Mix | 1 - Interstate 3 - Principal 5 - Major System Arterial Collector 2 - Other 4 - Minor 6 - Minor Freeways and Arterial Collector                                                                                                                                                                                                                                                                                                                                                                                                                                                                                                                                                                                                                                                                                                                                                                                                                                                                                                                                                                                                                                                                                                                                                                                                                                                                                                                                                                                                                                                                                                                                                                                                                                                                                                                                                                                                                                                                                                                                                                                                 | (degrees) Left Right                   | <b>←</b> (ft)                  | (count)                                                                       | 027-1 4 - Minor Arterial             | 2.332 FL            | ETCHER - V108-0606       | 2.332 of 2.332               | DISTRICT | TOWN     | Date: 11/15/16                         | ROUTE                                 |
| Bituminous Mix Skinny Mix Concrete Bituminous Concrete Bituminous Concrete Gravel                                    | Speed Zones  Speed Zones  Speed Jones  Speed | Grades  (percent) grade up  grade down | Traffic Counters  (counter ID) | Crash Locations  ■ Fatal □ Property Damage Only □ Injury □ Unknown Crash Type |                                      |                     |                          |                              | 8        | FLETCHER | 1 of 1<br>TWN mileage:<br>0.0 to 2.332 | VT-108  ETE mileage: 21.763 to 24.095 |
| Indicated plans available - http://vtransmap01.aot.state.vt.us/rp/dpr/Dlwebstore/                                    |                                                                                                                                                                                                                                                                                                                                                                                                                                                                                                                                                                                                                                                                                                                                                                                                                                                                                                                                                                                                                                                                                                                                                                                                                                                                                                                                                                                                                                                                                                                                                                                                                                                                                                                                                                                                                                                                                                                                                                                                                                                                                                                                |                                        |                                |                                                                               | Page Tota                            | l Mileage: 2.332 mi |                          | Page Total Mileage: 2.332 mi |          |          | 0.0 00 =.00=                           |                                       |