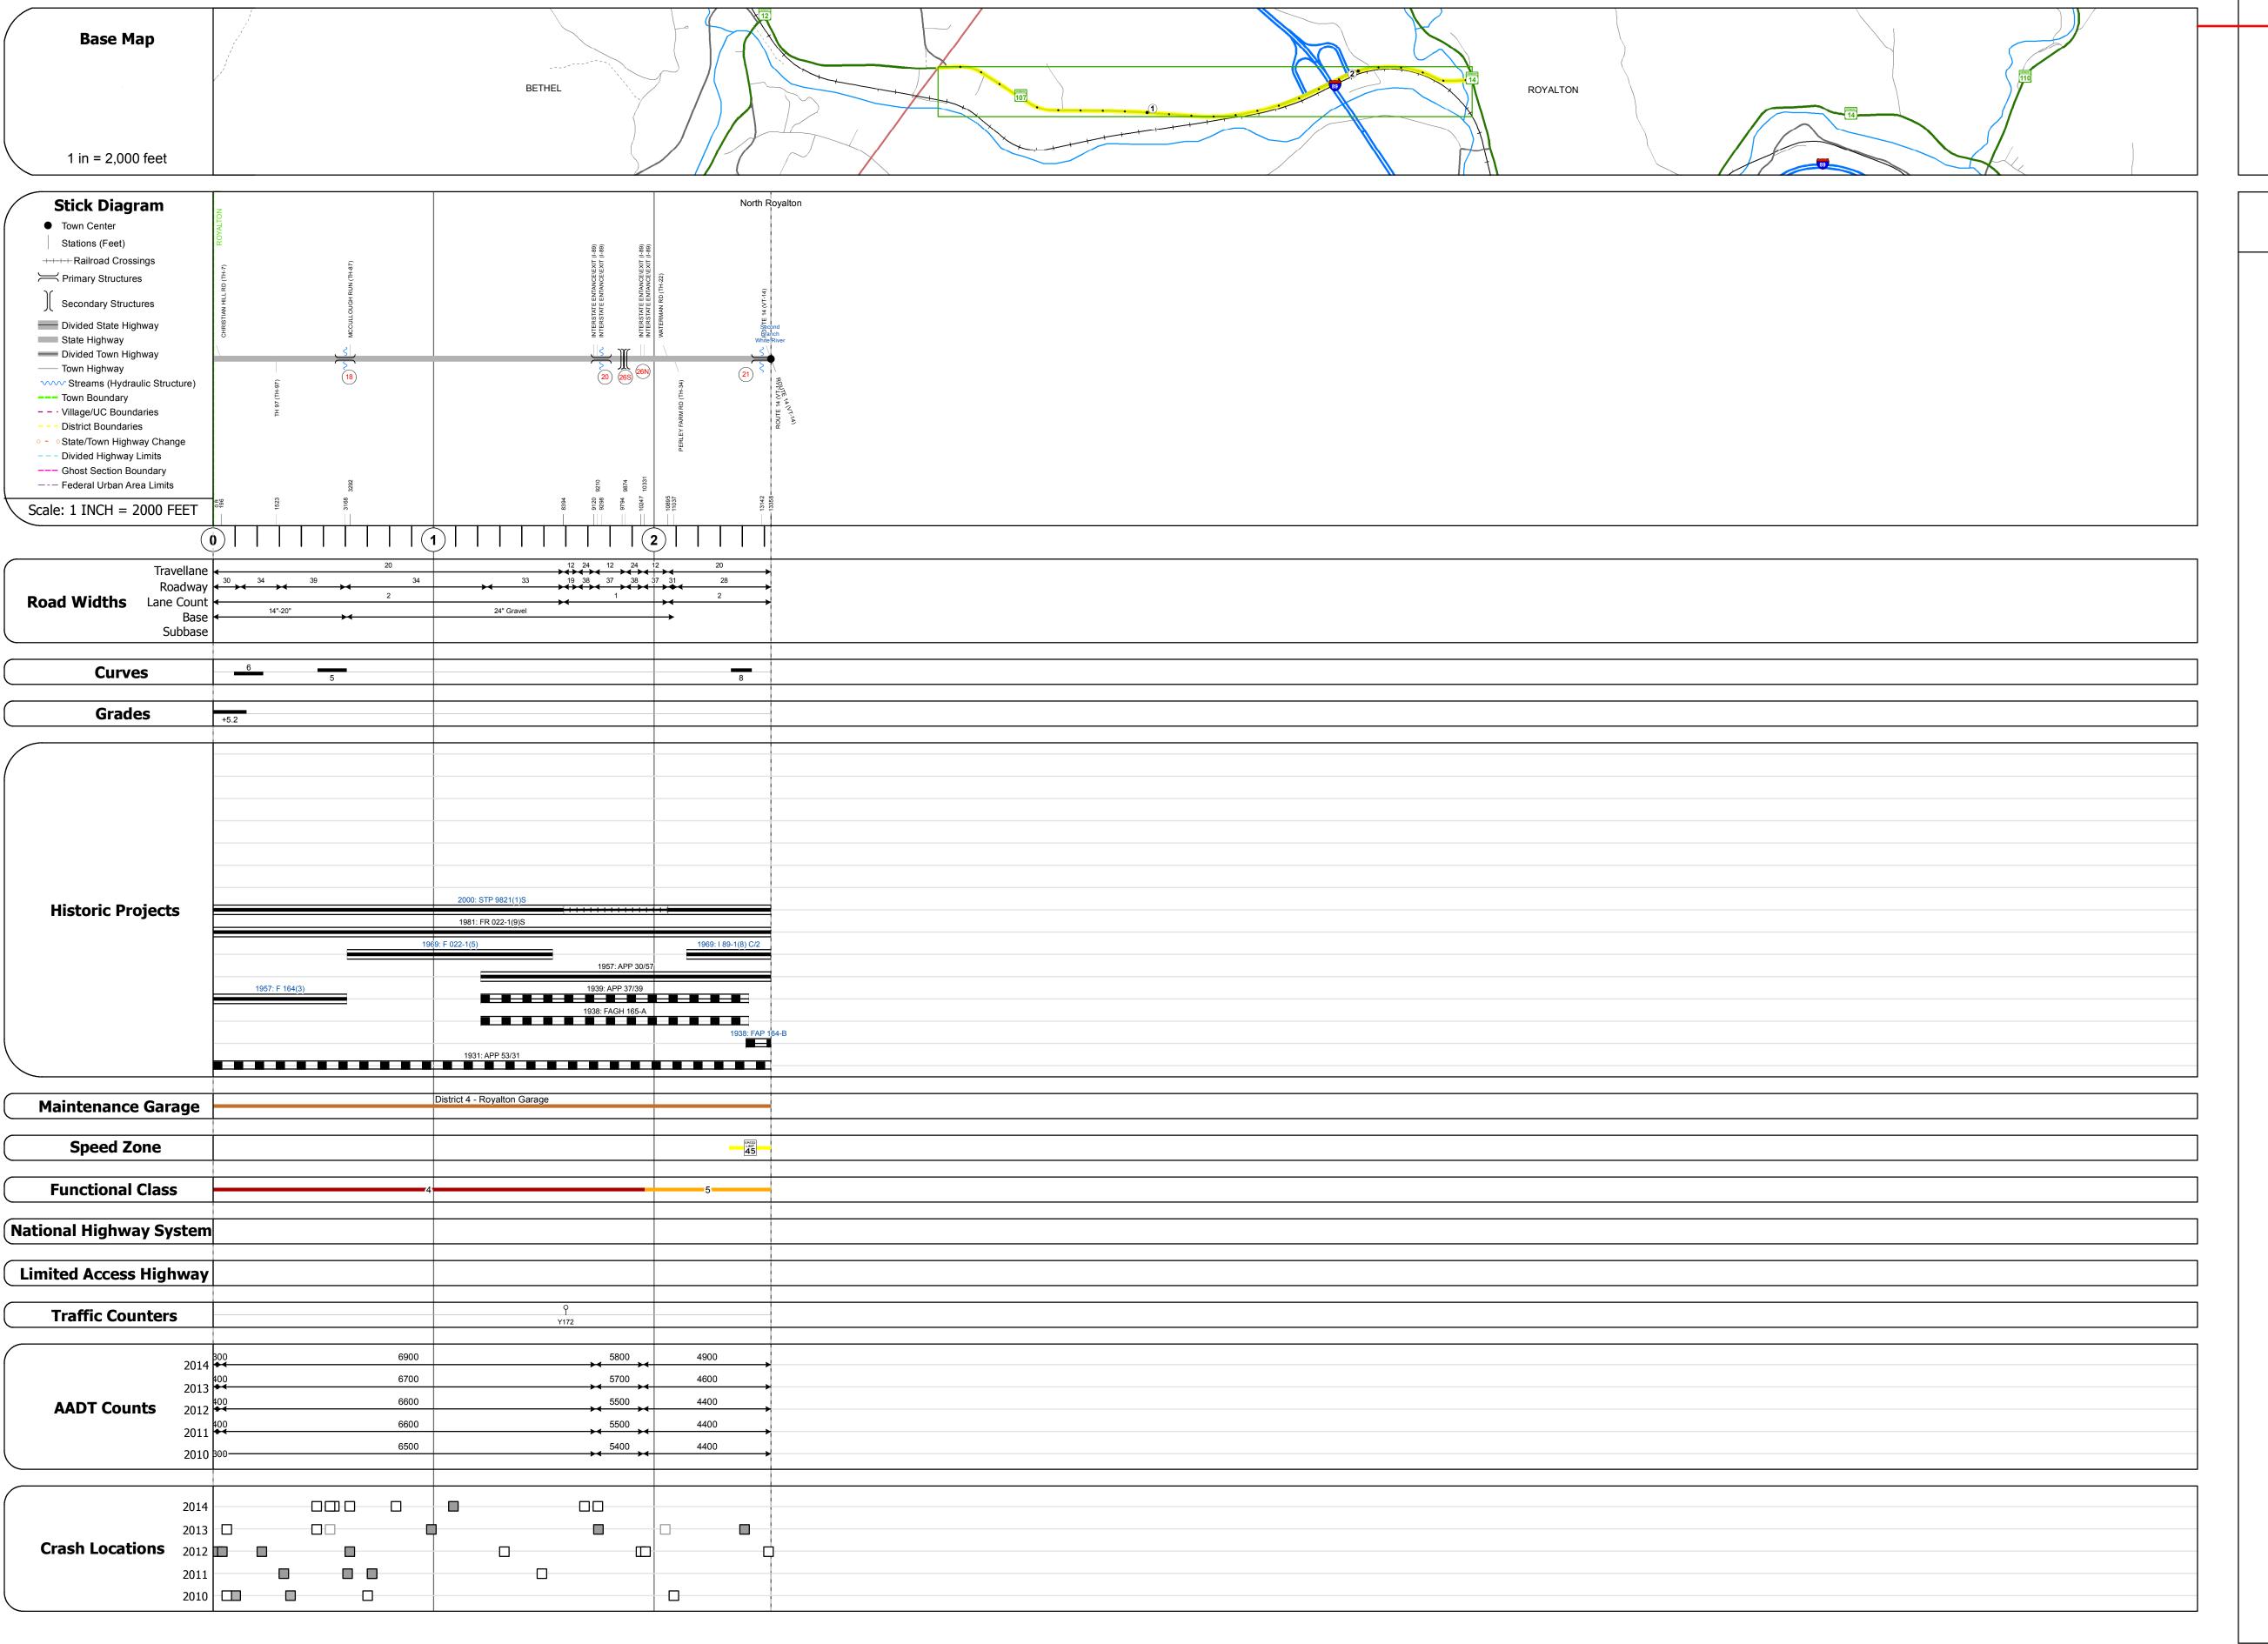

## **Route Log and Progress Chart**

**DRAFT** Please Note: Errors and Omissions May Exist. Contact the VTrans Mapping Section with questions or concerns.

**DISTRICT TOWN ROUTE ROYALTON VT-107** 

| STRUCTURE DESCRIPTIONS                                                                                                                                                                                                                                                                  |
|-----------------------------------------------------------------------------------------------------------------------------------------------------------------------------------------------------------------------------------------------------------------------------------------|
| Culvert 18: Culvert - 1956 Structure No. 300221001814161 Length: 7' Under Clearance: 7.0' Facility Carried: VT107 Bridge Type: ACCGMP Features Intersected: BROOK Maintenance: State                                                                                                    |
| Culvert 20: Culvert - 1969 Structure No. 300221002014161 Length: 6' Under Clearance: 6.0' Facility Carried: VT107 Bridge Type: ACCGMP Features Intersected: BROOK Maintenance: State                                                                                                    |
| Bridge 26S: Stringer/multi-beam or girder - 1968 Structure No. 200089026S14162 Length: 917' Width: 30.0' Under Clearance: 16.5' Facility Carried: I 00089 ML Bridge Type: 6 SP CONT GIRDER Features Intersected: I 89 OVER WR+NECR+107 Surface: Bituminous Maintenance/Ownership: State |
| Bridge 26N: Stringer/multi-beam or girder - 1968 Structure No. 200089026N14162 Length: 917' Width: 30.0' Under Clearance: 17.5' Facility Carried: I 00089 ML Bridge Type: 6 SP CONT GIRDER Features Intersected: I 89 OVER WR+NECR+107 Surface: Bituminous Maintenance/Ownership: State |
| Bridge 21: Stringer/multi-beam or girder - 1937 Structure No. 200150002114162 Length: 148' Width: 30.0' Facility Carried: VT 00107 ML Bridge Type: 3 SP ROLLED BEAM Features Intersected: 2ND BRANCH WHITE R. Surface: Bituminous Maintenance/Ownership: State                          |
|                                                                                                                                                                                                                                                                                         |
|                                                                                                                                                                                                                                                                                         |
|                                                                                                                                                                                                                                                                                         |
|                                                                                                                                                                                                                                                                                         |
|                                                                                                                                                                                                                                                                                         |

| AADT  ← (count) → |                                                                |  |
|-------------------|----------------------------------------------------------------|--|
| Fatal   I         | <b>Locations</b><br>Property Damage Only<br>Jnknown Crash Type |  |
|                   |                                                                |  |

|   | Mileage by Functional Class By |                                           |    |  |  |
|---|--------------------------------|-------------------------------------------|----|--|--|
|   | 022-1<br>0150                  | 4 - Minor Arterial<br>5 - Major Collector |    |  |  |
|   |                                |                                           |    |  |  |
| у |                                |                                           |    |  |  |
|   |                                |                                           | Pa |  |  |

| y Sheet                      | Mileage by Town By Sheet |                             |
|------------------------------|--------------------------|-----------------------------|
| 1.957<br>0.573               | ROYALTON - V107-1416     | 2.53 of 2.53                |
|                              |                          |                             |
| Page Total Mileage: 2.530 mi |                          | Page Total Mileage: 2.53 mi |