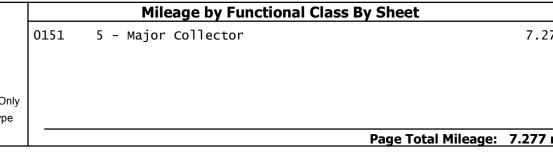

|          | Mileage by Town By Sheet |                              |  |
|----------|--------------------------|------------------------------|--|
| 7.277    | READING - V106-1414      | 7.277 of 7.277               |  |
|          |                          |                              |  |
| 7.277 mi |                          | Page Total Mileage: 7.277 mi |  |