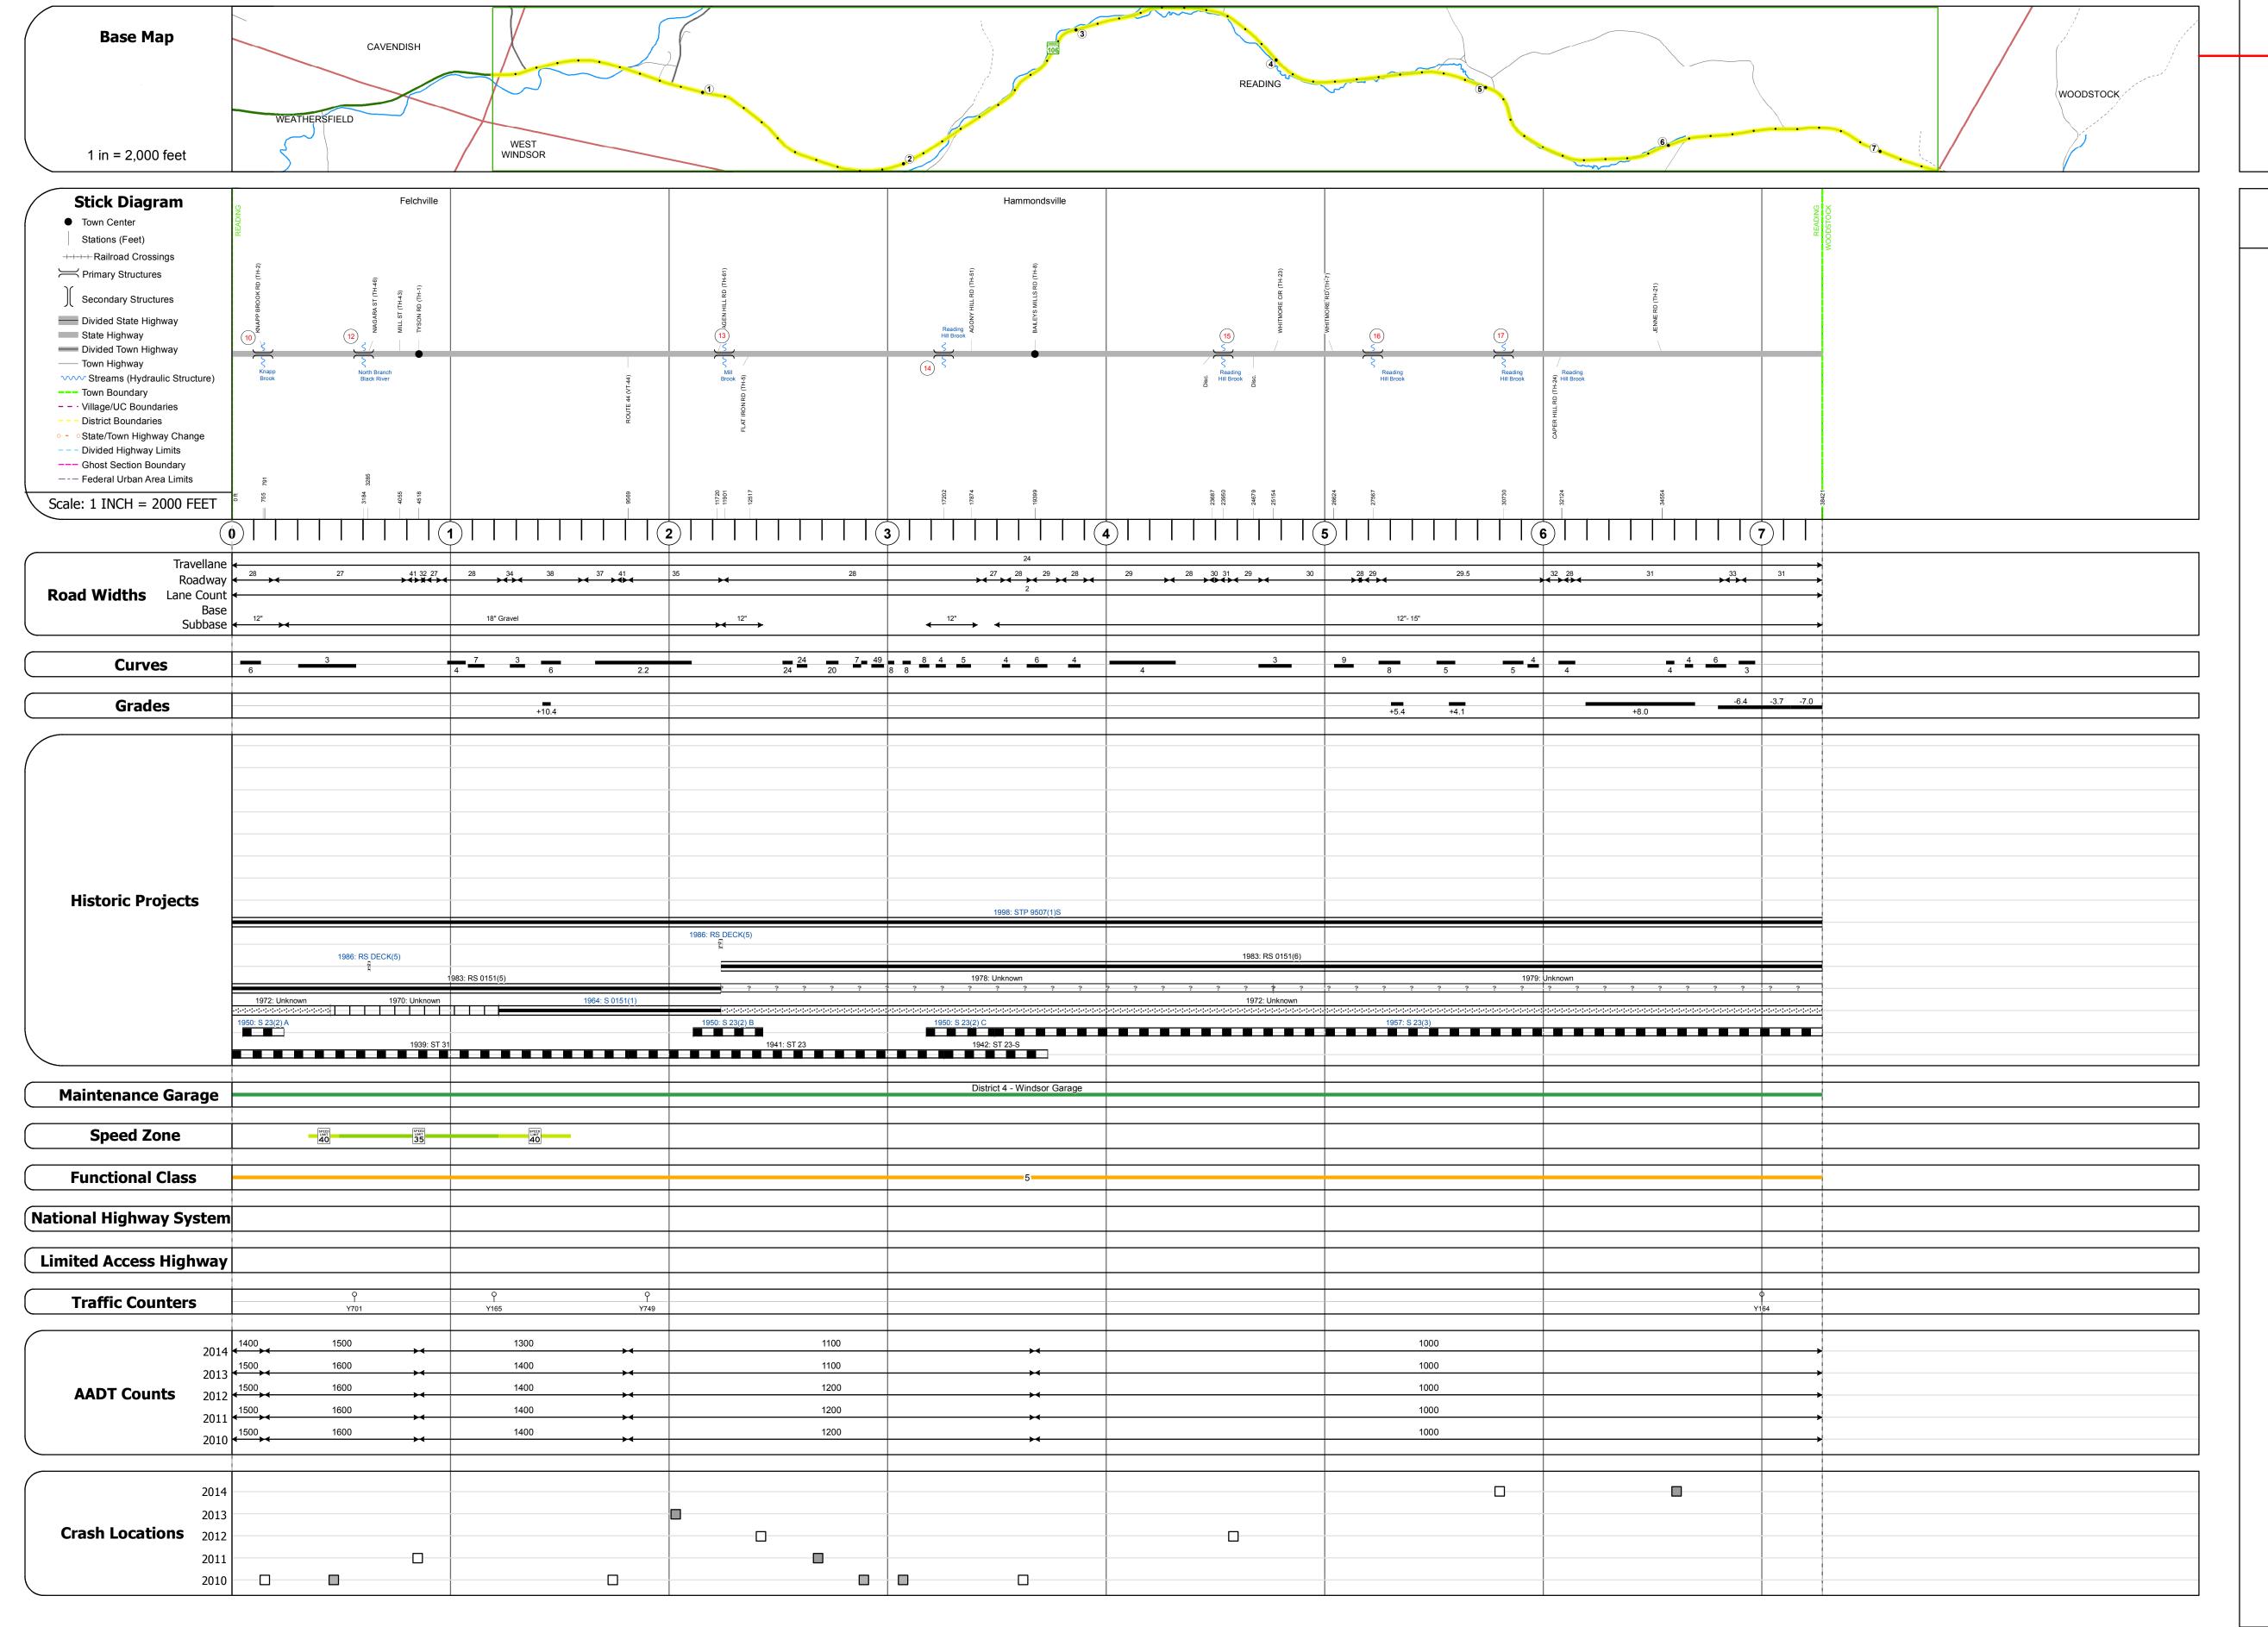

## **Route Log and Progress Chart**

Please Note: Errors and Omissions May Exist.
Contact the VTrans Mapping Section with questions or concerns.

DISTRICT TOWN ROUTE

4 READING VT-106

STRUCTURE DESCRIPTIONS

Bridge <mark>10</mark>: Slab - 1950

Length: 18' Width: 30.6'

Length: 54' Width: 27.0'

Under Clearance: 7.0'

Surface: Bituminous Maintenance: State

Surface: Bituminous

Facility Carried: VT106

Structure No. 300151001014141

Bridge Type: CONCRETE SLAB

Features Intersected: KNAPP BROOK

Stringer/multi-beam or girder - 1940 Structure No. 200151001214142

Features Intersected: N. BR. BLACK RIVER

Facility Carried: VT 00106 ML Bridge Type: ROLLED BEAM

Maintenance/Ownership: State

| Bridge 13: Stringer/multi-beam or girder - 1949 Structure No. 200151001314142 Length: 89' Width: 29.9' Facility Carried: VT 00106 ML Bridge Type: ROLLED BEAM Features Intersected: MILL BROOK Surface: Bituminous Maintenance/Ownership: State |
|-------------------------------------------------------------------------------------------------------------------------------------------------------------------------------------------------------------------------------------------------|
| Bridge 14: Slab - 1949 Structure No. 300106001414141 Length: 20' Width: 30.6' Under Clearance: 6.0' Facility Carried: VT106 Bridge Type: CONCRETE SLAB Features Intersected: READING HILL BROOK Surface: Bituminous Maintenance: State          |
| Culvert 15: Culvert - 1957 Structure No. 300151001514141 Length: 14' Under Clearance: 8.0' Facility Carried: VT106 Bridge Type: MULTIPLATE PIPE ARCH Features Intersected: READING HILL BROOK Maintenance: State                                |
| Culvert 16: Culvert - 1957 Structure No. 300151001614141 Length: 14' Under Clearance: 6.0' Facility Carried: VT106 Bridge Type: MULTIPLATE ARCH Features Intersected: READING HILL BROOK Maintenance: State                                     |
| Culvert 17: Culvert - 1957 Structure No. 300151001714141 Length: 8' Under Clearance: 8.0' Facility Carried: VT106 Bridge Type: MULTIPLATE PIPE Features Intersected: READING HILL BROOK Maintenance: State                                      |
|                                                                                                                                                                                                                                                 |
|                                                                                                                                                                                                                                                 |
|                                                                                                                                                                                                                                                 |
|                                                                                                                                                                                                                                                 |

|          | Mileage by Town By Sheet |                              |  |
|----------|--------------------------|------------------------------|--|
| 7.277    | READING - V106-1414      | 7.277 of 7.277               |  |
|          |                          |                              |  |
| 7.277 mi |                          | Page Total Mileage: 7.277 mi |  |

**DISTRICT** 

**ROUTE** 

**VT-106** 

ETE mileage:

11.453 to 18.73