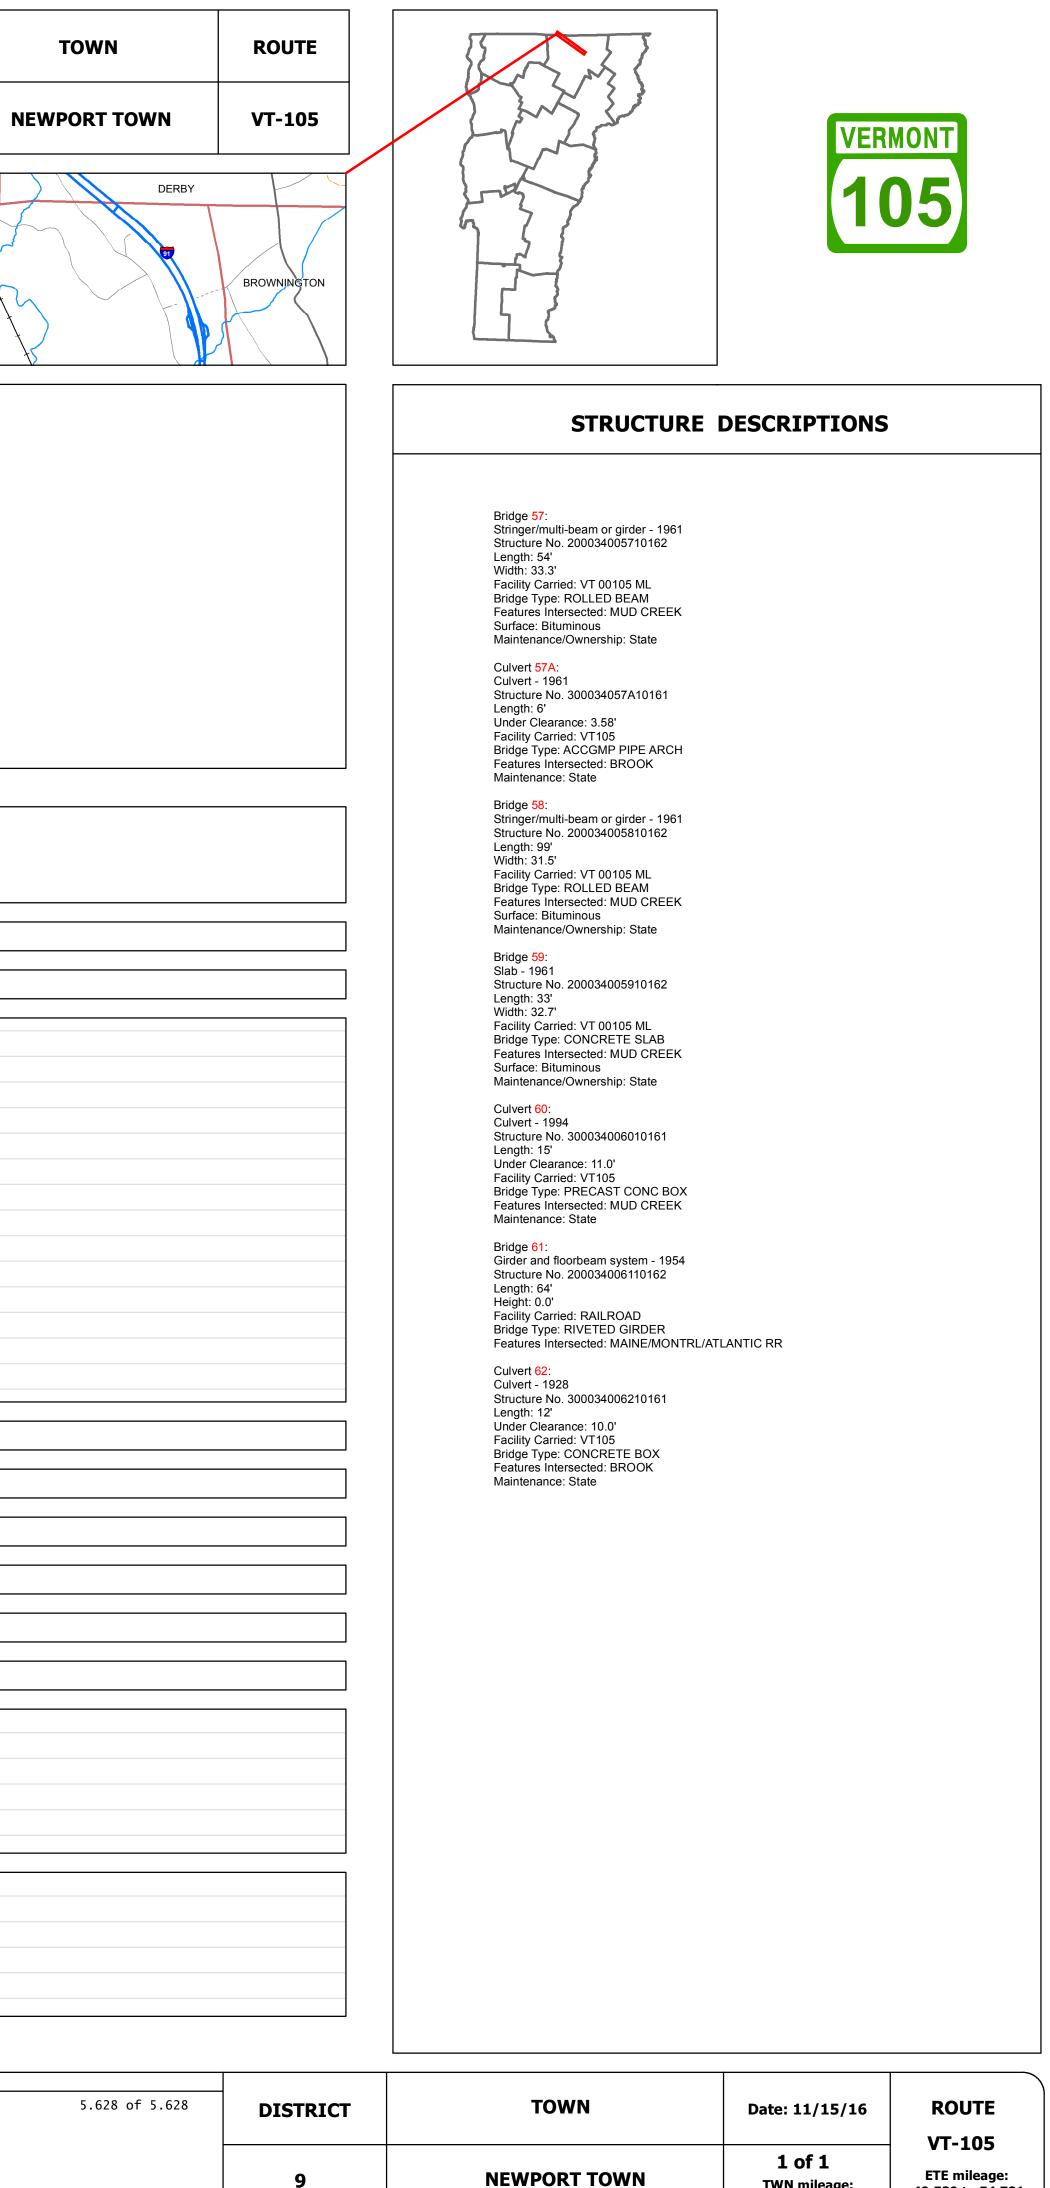

|         |  |
|                                                                            | 4100<br>4000<br>4000                                                                   |                 |                      | 4100 3900<br>4000 3700<br>4000 3400 |         |  |
|                                                                            | 4000<br>4000<br>4000                                                                   |                 |                      | 4000 4300<br>4000 5100<br>4000 5100 |         |  |
|                                                                            | l                                                                                      | I               |                      |                                     |         |  |



e Total Mileage: 5.628 mi

TWN mileage: 0.0 to 5.628

49.539 to 54.781 55.898 to 56.284