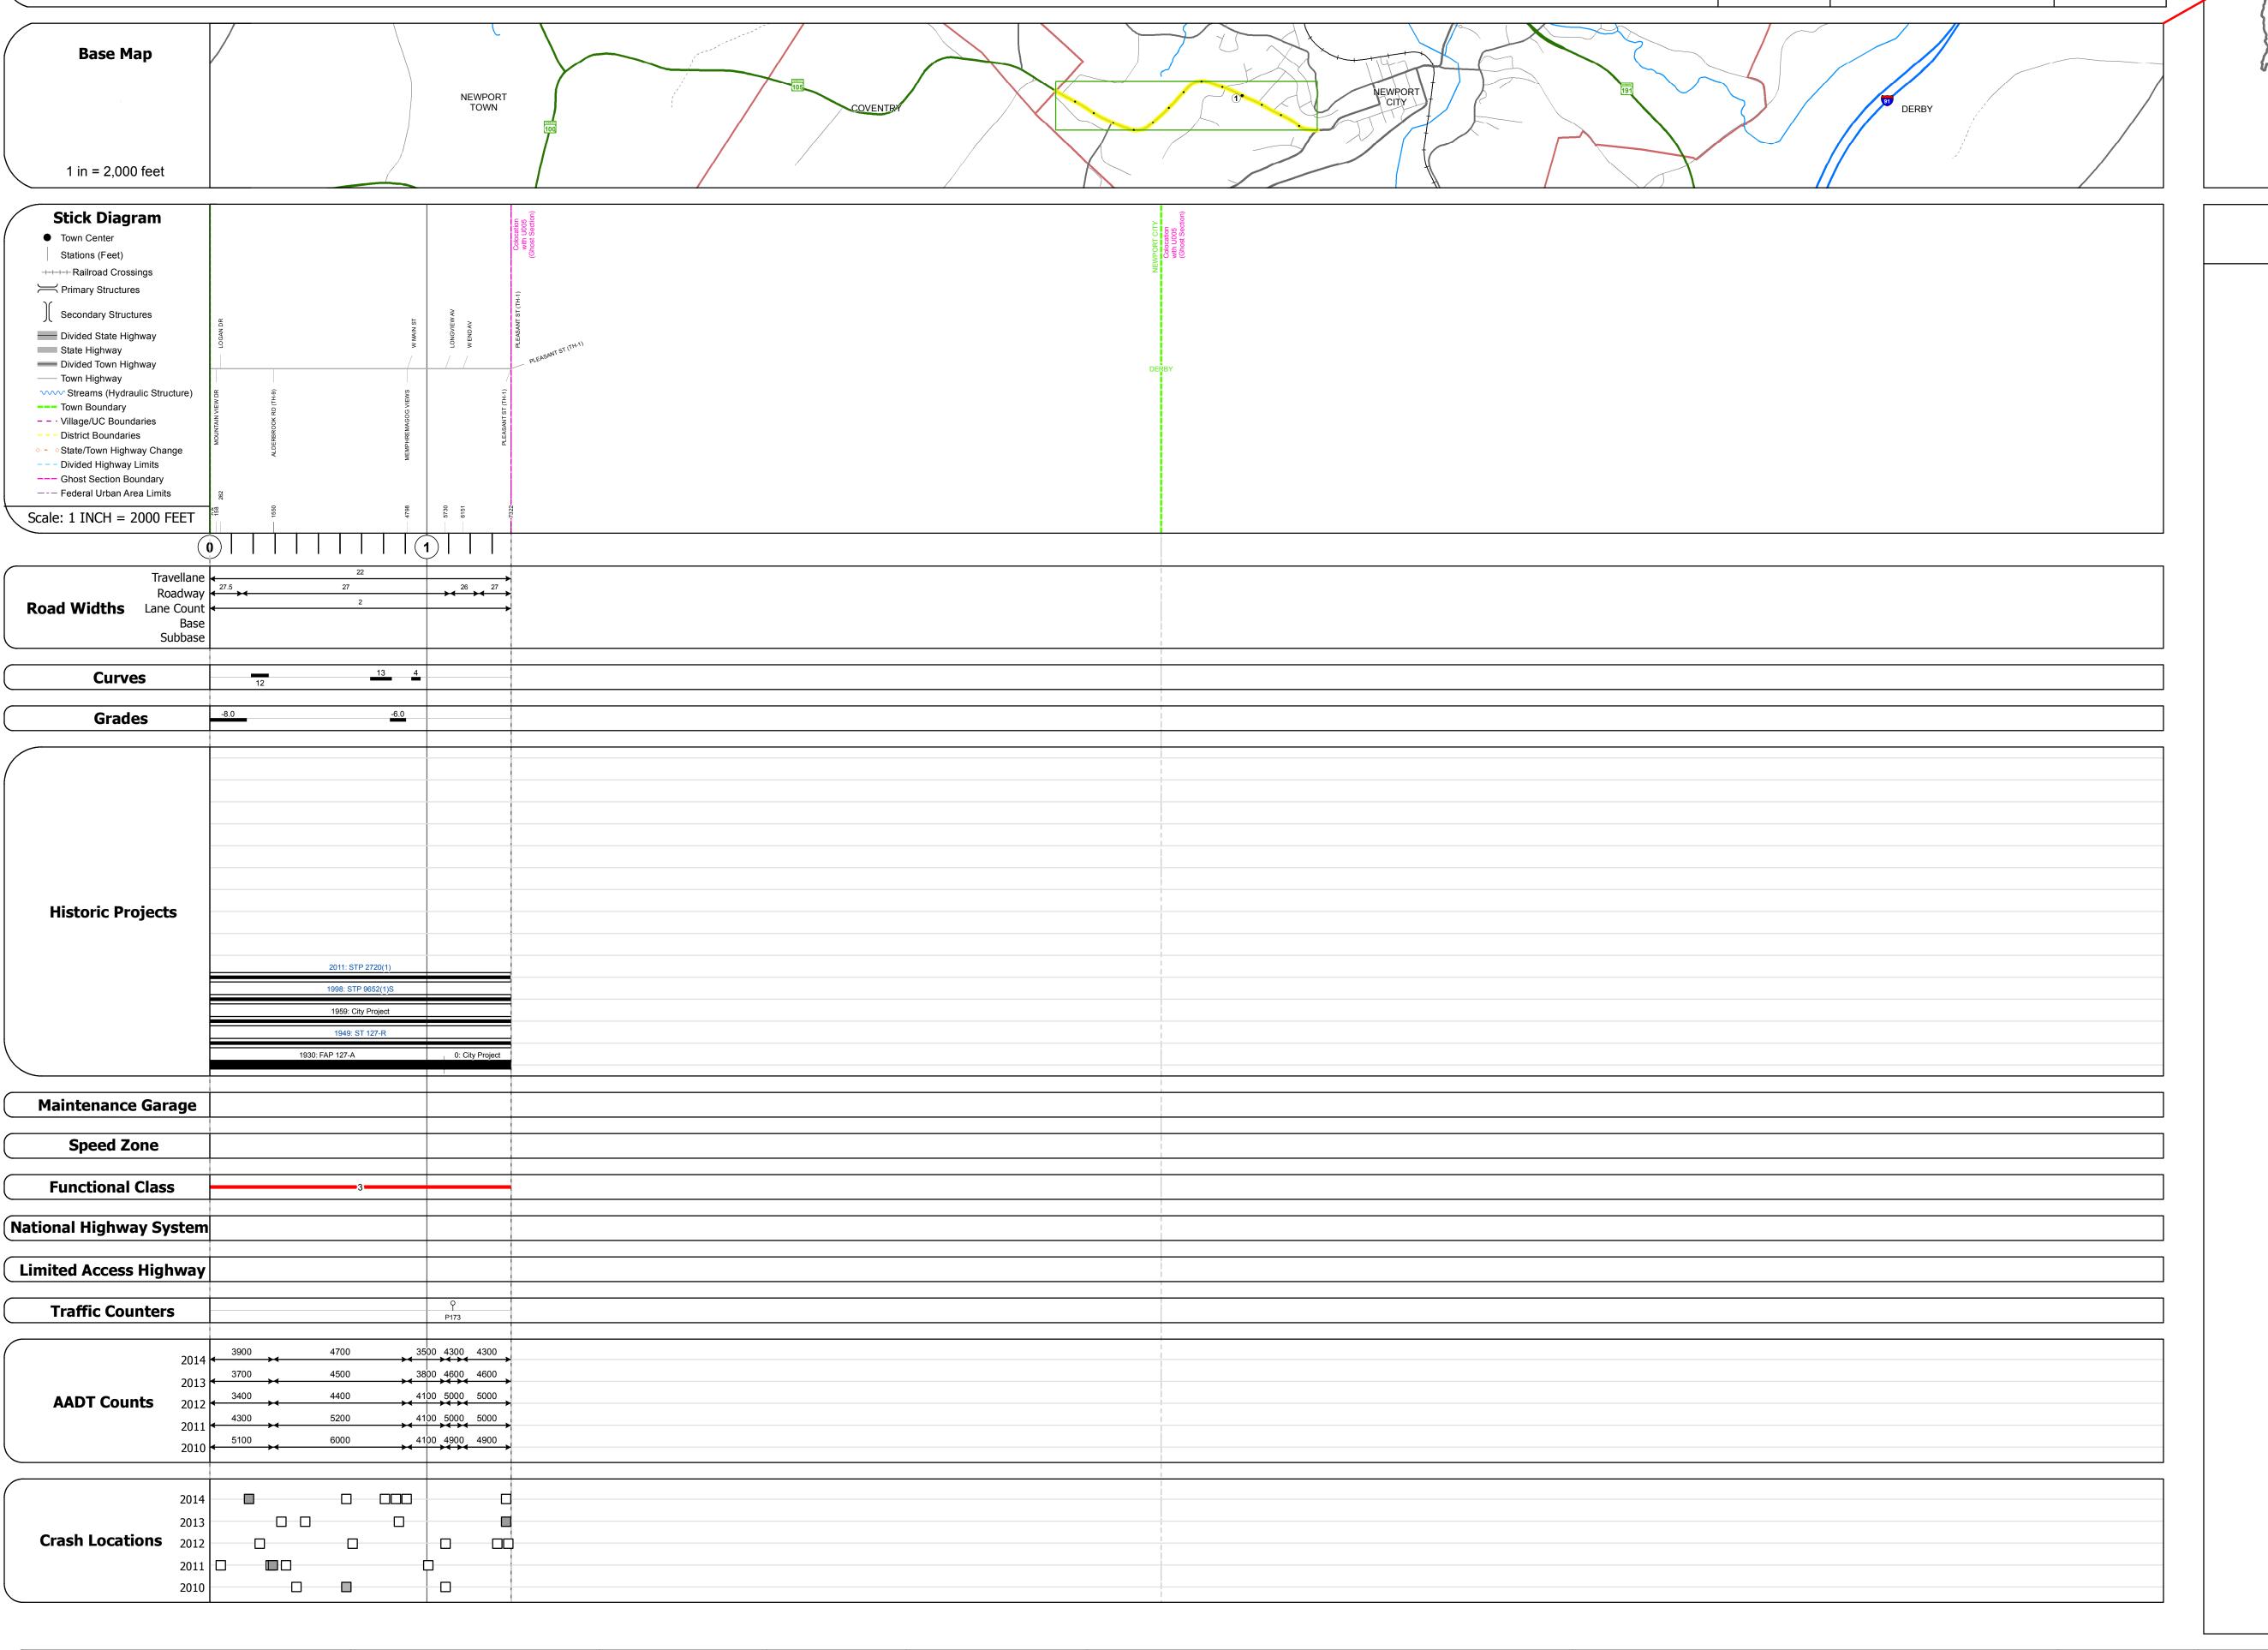

**ROUTE** 

VT-105

ETE mileage: 56.284 to 57.671

Date: 11/15/16

1 of 1

TWN mileage: 0.0 to 1.387

STRUCTURE DESCRIPTIONS

| Historic Projects                                                                                                                                          | Functional Class                                                                                                                     | Curves                                   | Road Widths      | AADT                                                                          | Mileage by Functional Class By     | Sheet                       | Mileage by Town By Sheet                                              |                            |          |
|------------------------------------------------------------------------------------------------------------------------------------------------------------|--------------------------------------------------------------------------------------------------------------------------------------|------------------------------------------|------------------|-------------------------------------------------------------------------------|------------------------------------|-----------------------------|-----------------------------------------------------------------------|----------------------------|----------|
| ☐ Unknown ☐ Bituminous Concrete ☐ Surface Treated ☐ Gravel ☐ Resurface ☐ Cold Plane and ☐ Plant Mix                                                        | 1 - Interstate 3 - Principal 5 - Major Collector  2 - Other 4 - Minor Freeways and Arterial Collector                                | (degrees) Right                          | <b>←</b> (ft)    | (count)                                                                       | 034-2 3 - Other Principal Arterial | 1.387                       | NEWPORT CITY - V105-1015<br>Ghost Section - (US-5, MM 0.885 to 3.880) | 1.387 of 1.387             | DISTRICT |
| Bituminous Mix Skinny Mix Concrete Bituminous Concrete Bituminous Concrete Bituminous Concrete Bituminous Concrete Bituminous Concrete Bituminous Concrete | Speed Zones  Speed Zones  Speed Zones  Speed Speed Speed Speed Speed Speed Limit Limit Limit Limit Limit 125 30 35 40 45 50 55 60 65 | Grades  - grade up  (percent) grade down | Traffic Counters | Crash Locations  ■ Fatal □ Property Damage Only □ Injury □ Unknown Crash Type |                                    | age Total Mileage: 1.387 mi | Pag                                                                   | ge Total Mileage: 1.387 mi | 9        |