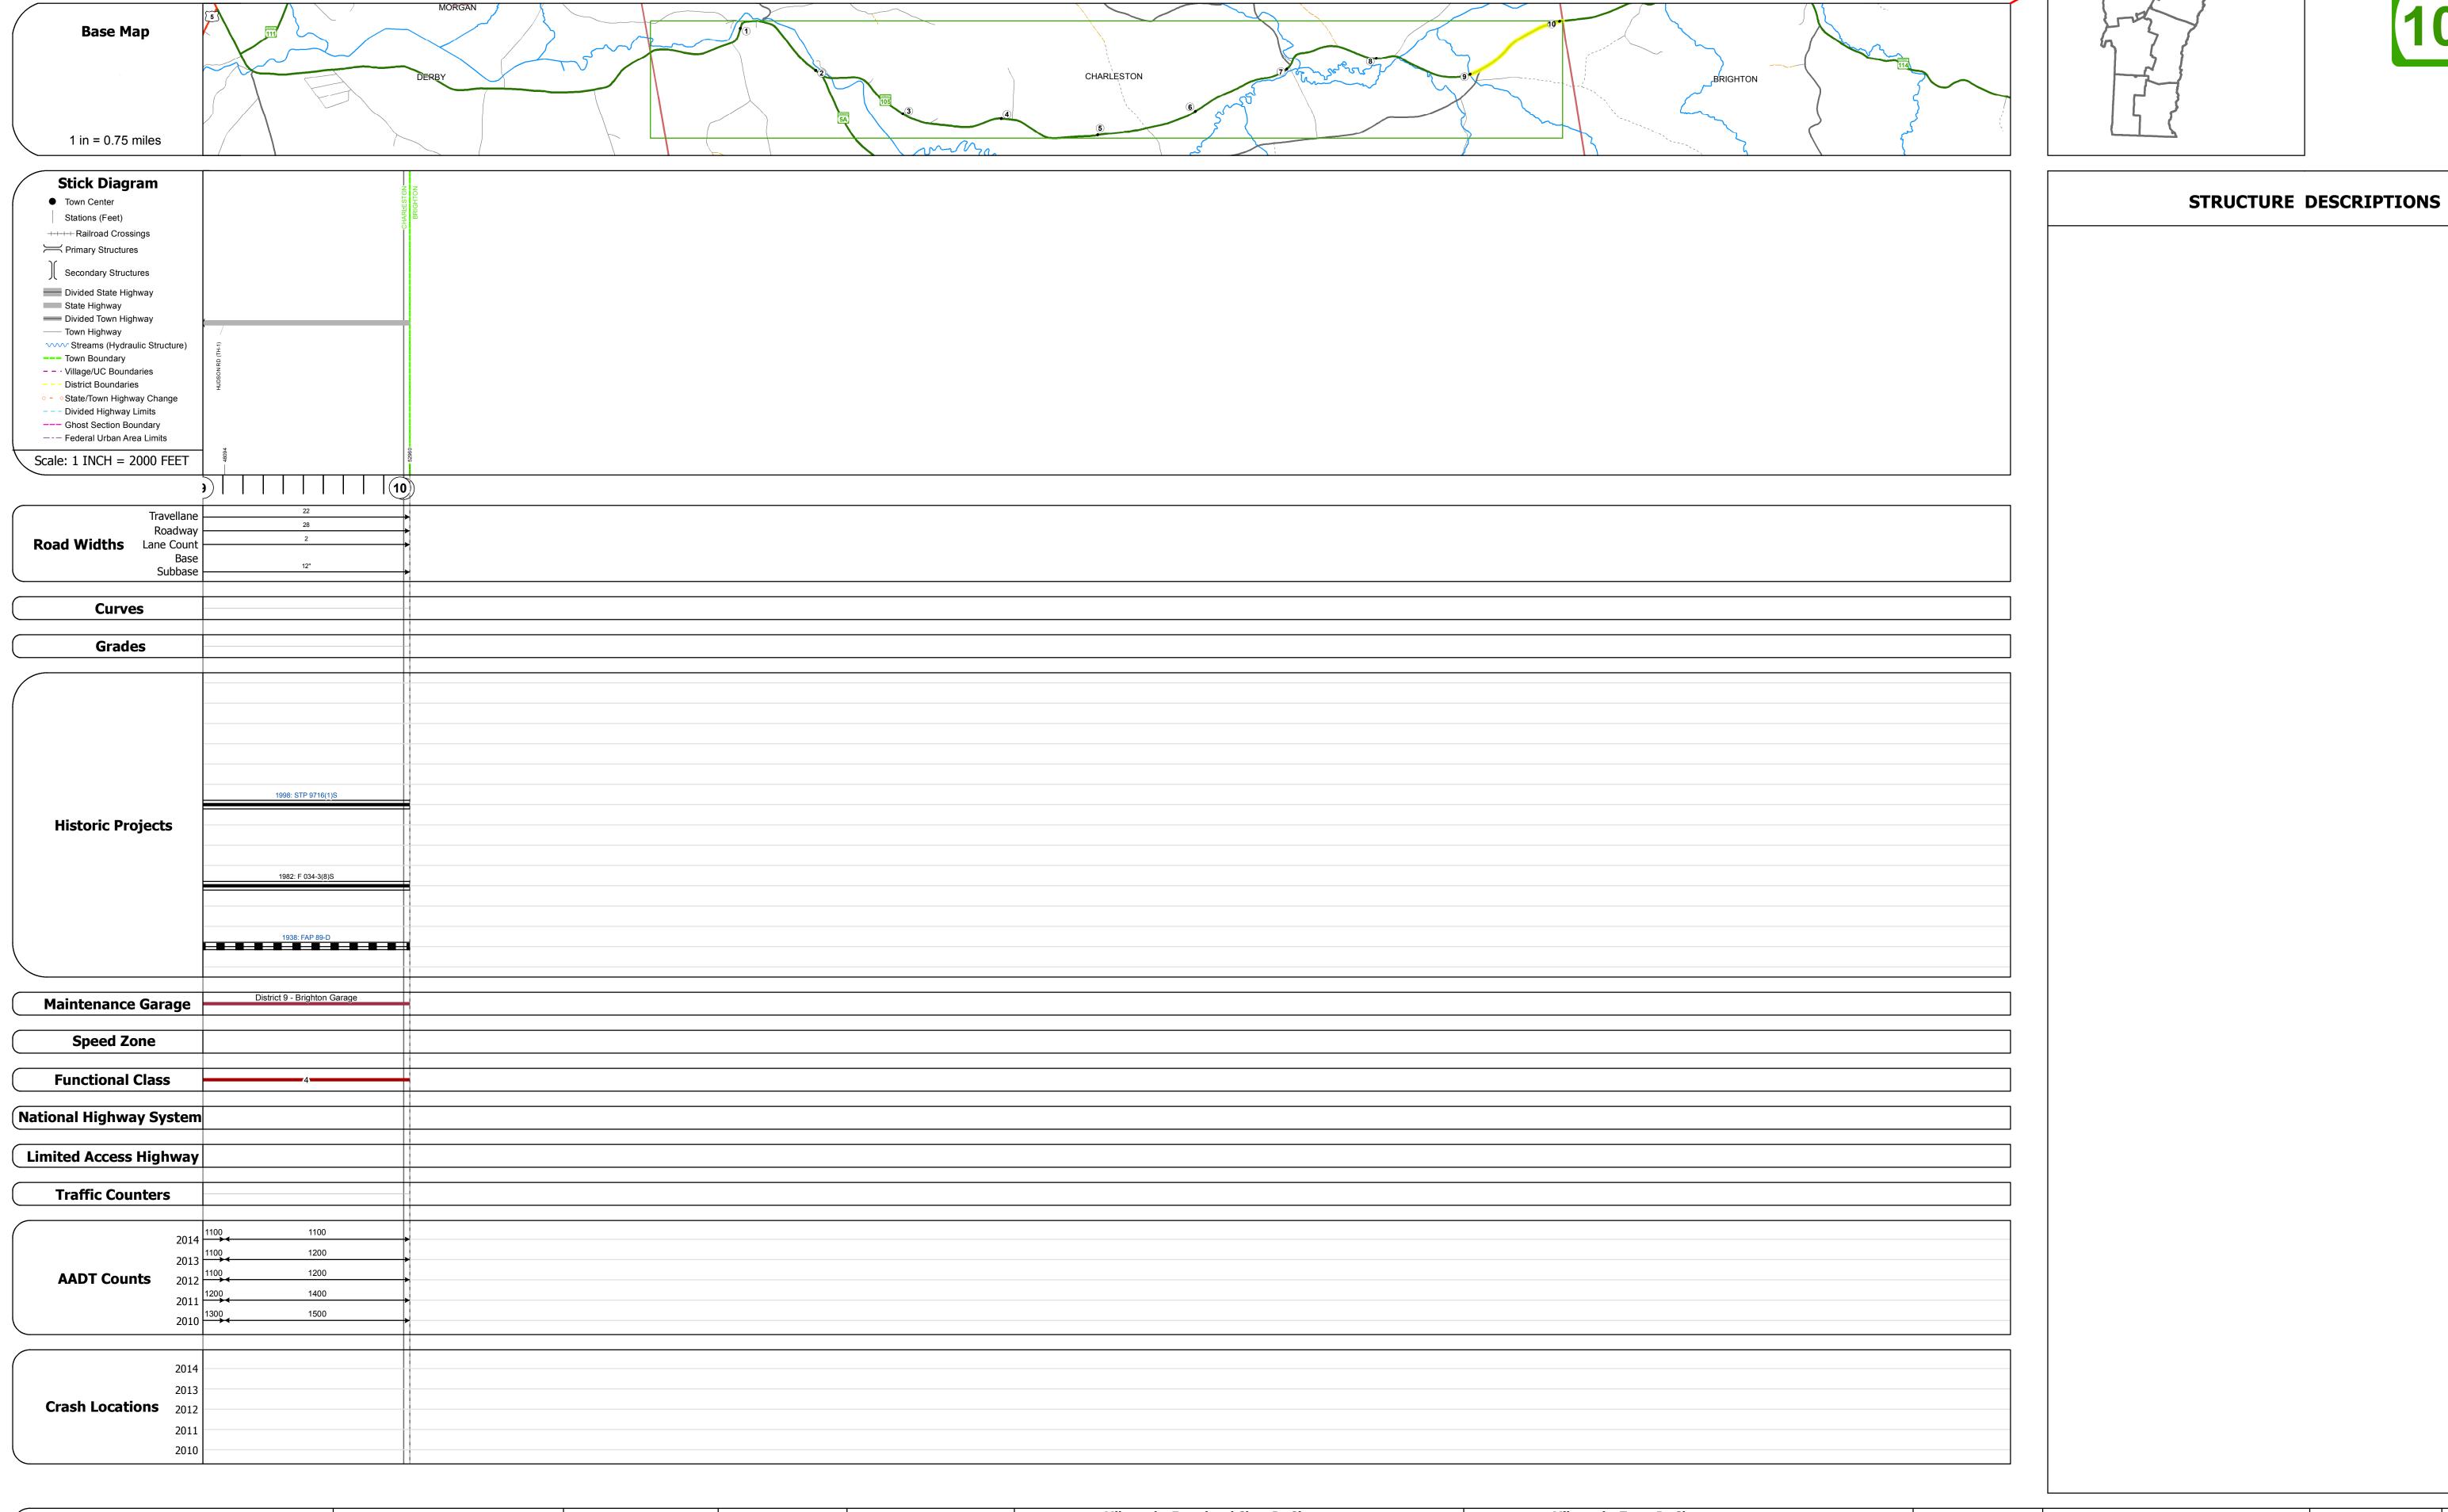

|                                                                                   | Historic Projects                         | Functional Class                                                                                                                                                                                                                                                                                                                                                                                                                                                                                                                                                                                                                                                                                                                                                                                                                                                                                                                                                                                                                                                                                                                                                                                                                                                                                                                                                                                                                                                                                                                                                                                                                                                                                                                                                                                                                                                                                                                                                                                                                                                                                                              | Curves               | Road Widths      | AADT                          | Mileage by Functional Class By Sheet |                      | Mileage by Town By Sheet |                             | 1   |
|-----------------------------------------------------------------------------------|-------------------------------------------|-------------------------------------------------------------------------------------------------------------------------------------------------------------------------------------------------------------------------------------------------------------------------------------------------------------------------------------------------------------------------------------------------------------------------------------------------------------------------------------------------------------------------------------------------------------------------------------------------------------------------------------------------------------------------------------------------------------------------------------------------------------------------------------------------------------------------------------------------------------------------------------------------------------------------------------------------------------------------------------------------------------------------------------------------------------------------------------------------------------------------------------------------------------------------------------------------------------------------------------------------------------------------------------------------------------------------------------------------------------------------------------------------------------------------------------------------------------------------------------------------------------------------------------------------------------------------------------------------------------------------------------------------------------------------------------------------------------------------------------------------------------------------------------------------------------------------------------------------------------------------------------------------------------------------------------------------------------------------------------------------------------------------------------------------------------------------------------------------------------------------------|----------------------|------------------|-------------------------------|--------------------------------------|----------------------|--------------------------|-----------------------------|-----|
| Unknown                                                                           | ■ Bituminous Concrete  Surface Treated    | 1 - Interstate 3 - Principal 5 - Major<br>System Arterial Collector                                                                                                                                                                                                                                                                                                                                                                                                                                                                                                                                                                                                                                                                                                                                                                                                                                                                                                                                                                                                                                                                                                                                                                                                                                                                                                                                                                                                                                                                                                                                                                                                                                                                                                                                                                                                                                                                                                                                                                                                                                                           | (degrees) Left       | <b>←</b> (ft)    | (count)                       | 034-3 4 - Minor Arterial             | 1.030                | CHARLESTON - V105-1004   | 1.03 of 10.03               | 1 1 |
| Retreatment                                                                       | Bituminous Macadam Gravel                 | System Arterial Collector  2 - Other 4 - Minor 6 - Minor                                                                                                                                                                                                                                                                                                                                                                                                                                                                                                                                                                                                                                                                                                                                                                                                                                                                                                                                                                                                                                                                                                                                                                                                                                                                                                                                                                                                                                                                                                                                                                                                                                                                                                                                                                                                                                                                                                                                                                                                                                                                      | (degrees) Right      |                  |                               |                                      |                      |                          |                             | 1 ' |
| Resurface                                                                         | Cold Plane and Plant Mix                  | Freeways and Arterial Collector                                                                                                                                                                                                                                                                                                                                                                                                                                                                                                                                                                                                                                                                                                                                                                                                                                                                                                                                                                                                                                                                                                                                                                                                                                                                                                                                                                                                                                                                                                                                                                                                                                                                                                                                                                                                                                                                                                                                                                                                                                                                                               |                      |                  |                               |                                      |                      |                          |                             | (   |
| Bituminous N                                                                      | ix Bituminous Concrete Reclaimed Base and | Expressways                                                                                                                                                                                                                                                                                                                                                                                                                                                                                                                                                                                                                                                                                                                                                                                                                                                                                                                                                                                                                                                                                                                                                                                                                                                                                                                                                                                                                                                                                                                                                                                                                                                                                                                                                                                                                                                                                                                                                                                                                                                                                                                   | Grades               | Traffic Counters | Crash Locations               |                                      |                      |                          |                             | 1   |
| Skinny Mix                                                                        | Concrete — Bituminous Concrete            | Speed Zones                                                                                                                                                                                                                                                                                                                                                                                                                                                                                                                                                                                                                                                                                                                                                                                                                                                                                                                                                                                                                                                                                                                                                                                                                                                                                                                                                                                                                                                                                                                                                                                                                                                                                                                                                                                                                                                                                                                                                                                                                                                                                                                   | grade up             | Υ                | Fatal Property Damage Only    |                                      |                      |                          |                             | 1   |
| Bituminous S                                                                      | eal 🚾 Gravel                              | SPEED | (percent) grade down | (counter ID)     | ■ Injury □ Unknown Crash Type |                                      |                      |                          |                             | 1   |
| Indicated plans available - http://vtransmap01.aot.state.vt.us/rp/dpr/Dlwebstore/ |                                           | 25 30 35 40 45 50 55 60 65                                                                                                                                                                                                                                                                                                                                                                                                                                                                                                                                                                                                                                                                                                                                                                                                                                                                                                                                                                                                                                                                                                                                                                                                                                                                                                                                                                                                                                                                                                                                                                                                                                                                                                                                                                                                                                                                                                                                                                                                                                                                                                    |                      |                  |                               | Page Tota                            | al Mileage: 1.030 mi |                          | Page Total Mileage: 1.03 mi | 1   |