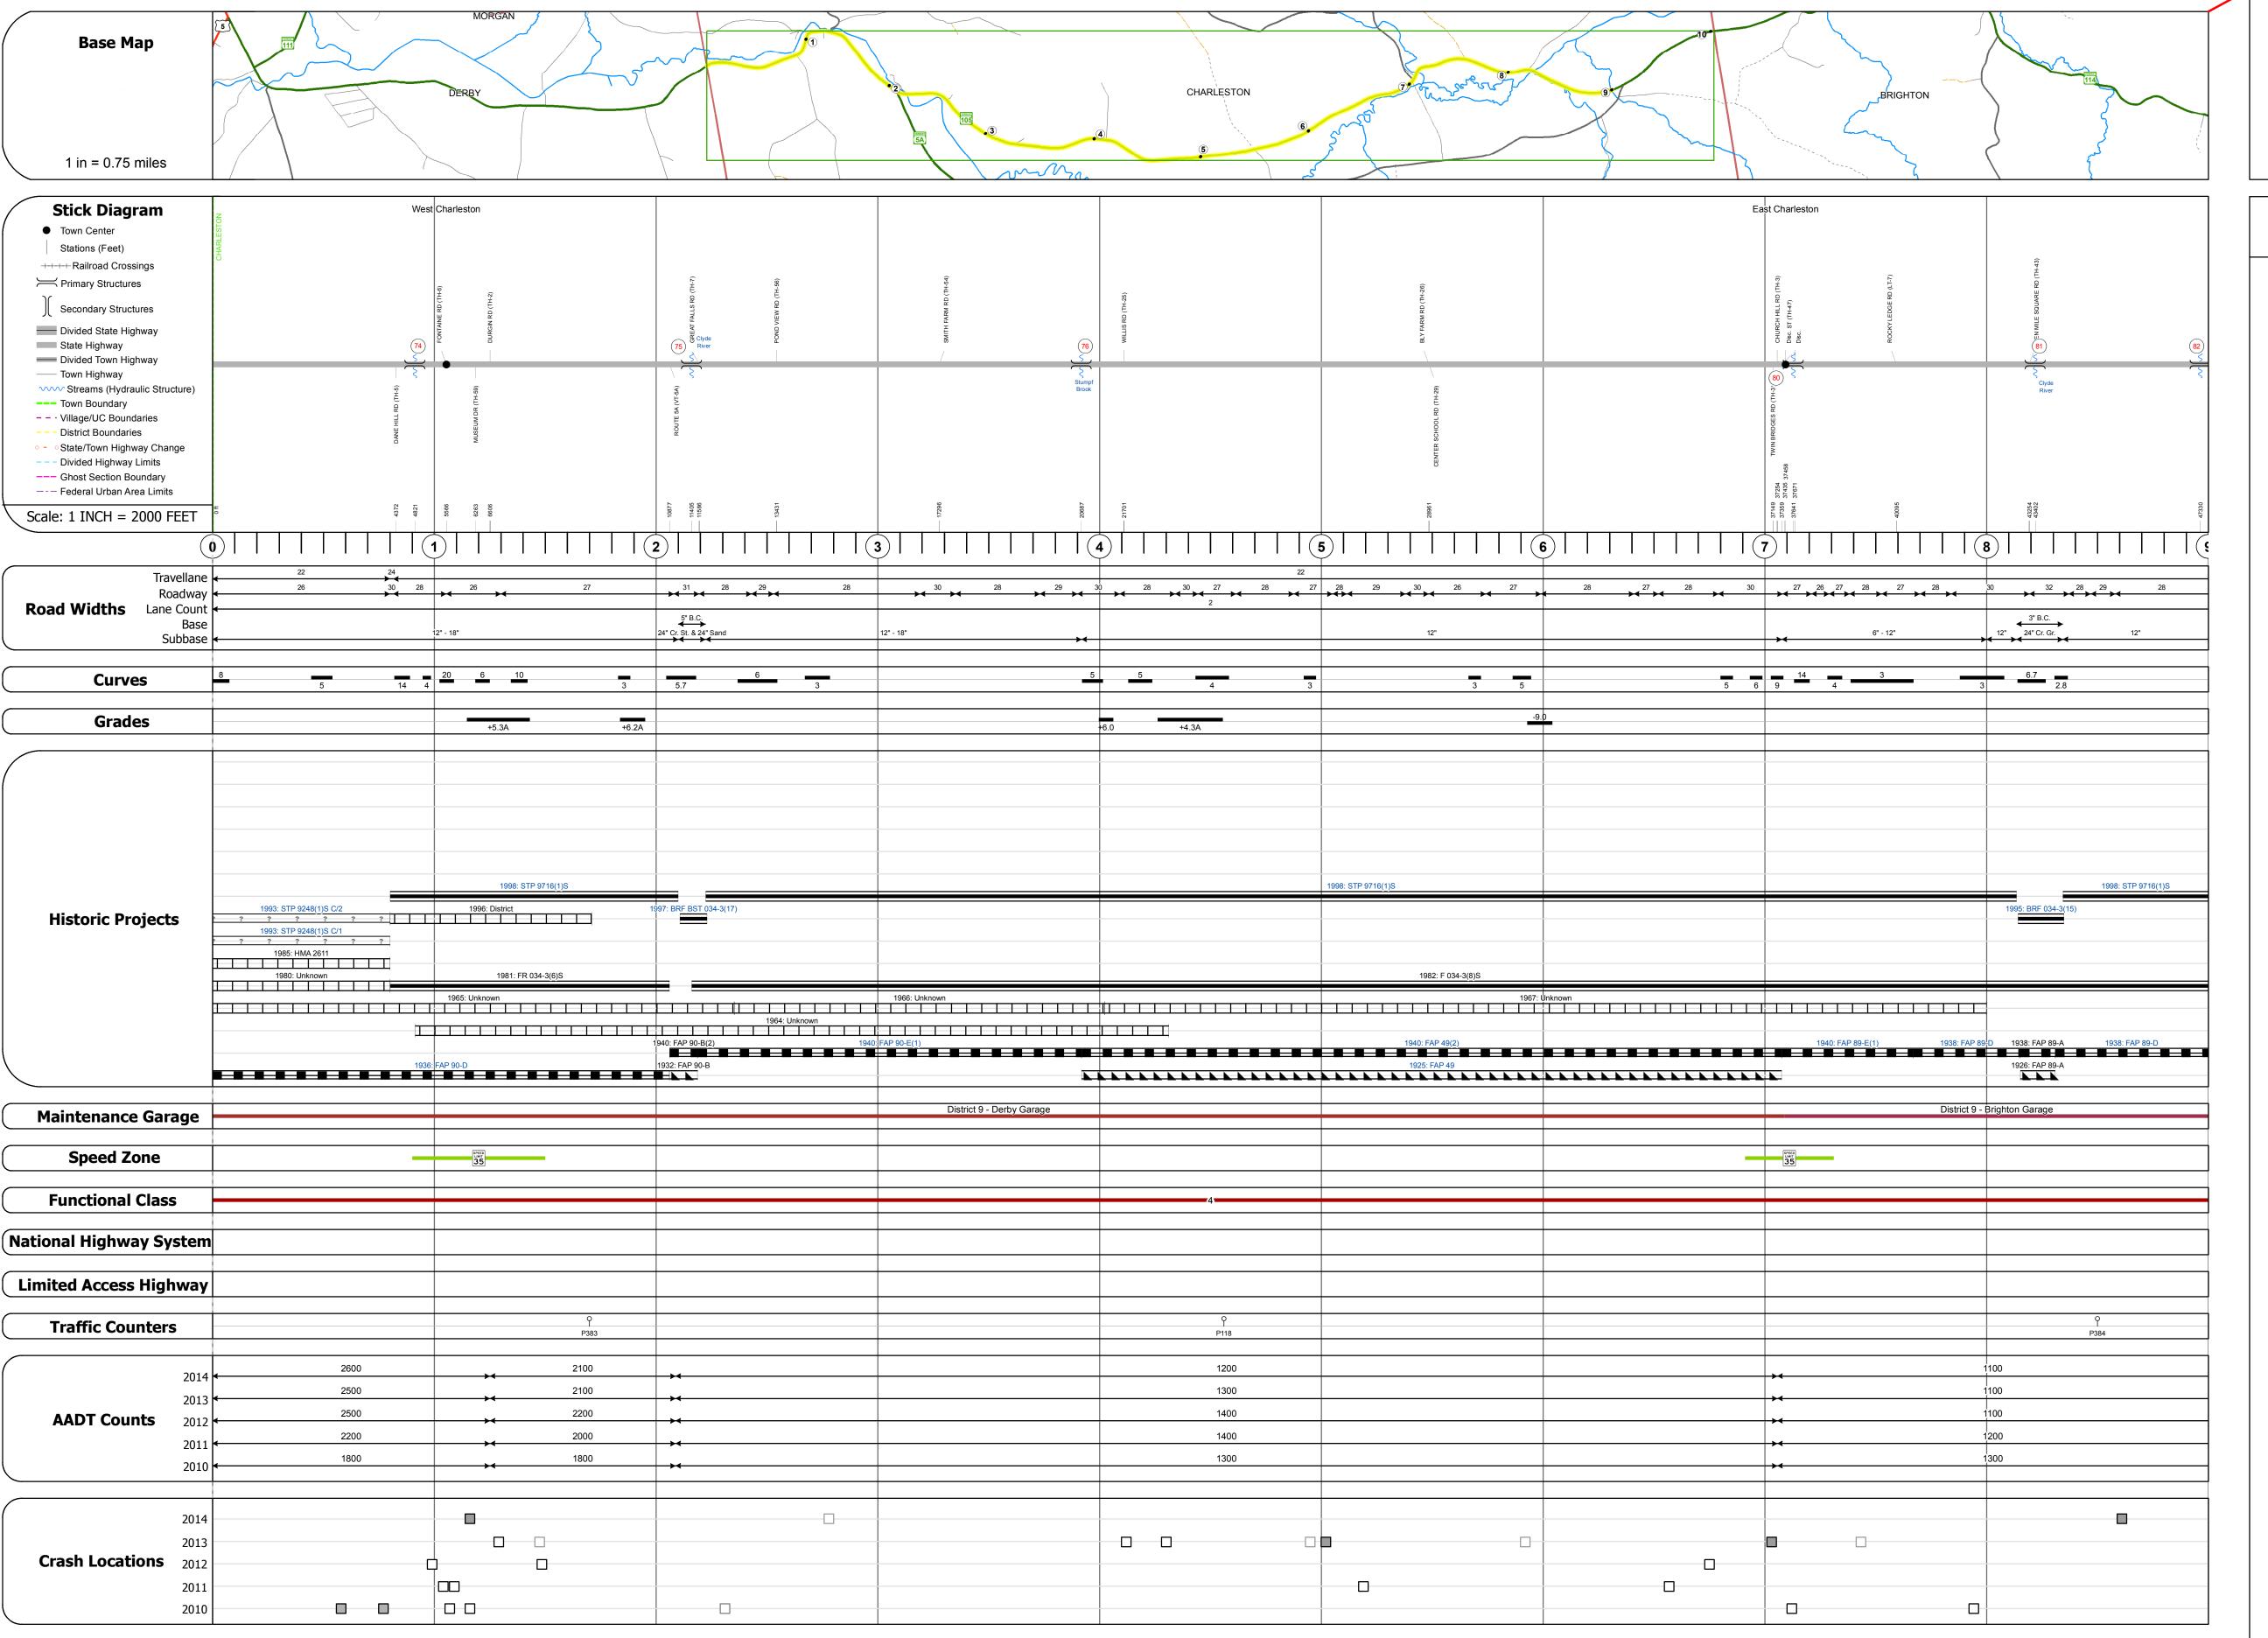

## **Route Log and Progress Chart**

**DRAFT** Please Note: Errors and Omissions May Exist. Contact the VTrans Mapping Section with questions or concerns.

**DISTRICT TOWN ROUTE CHARLESTON** VT-105

|                                                                                          | STRUCTURE                                                                             | DESCRIPTIONS |  |
|------------------------------------------------------------------------------------------|---------------------------------------------------------------------------------------|--------------|--|
| Length:<br>Width: 3<br>Under 0<br>Facility<br>Bridge <sup>-</sup><br>Feature             | 928<br>e No. 300034007410041<br>15'                                                   |              |  |
| Mainter Bridge 3 Stringer Structur Length: Width: 3 Facility Bridge 5 Feature Surface    | rance: State<br>75:<br>r/multi-beam or girder - 1997<br>re No. 200034007510042<br>76' |              |  |
| Length:<br>Under 0<br>Facility<br>Bridge <sup>-</sup><br>Feature                         | - 1940<br>e No. 300034007610041                                                       |              |  |
| Length:<br>Width: 3<br>Facility<br>Bridge <sup>-</sup><br>Feature<br>Surface             | 940<br>re No. 200034008010042<br>23'                                                  |              |  |
| Structur<br>Length:<br>Width: 3<br>Facility<br>Bridge <sup>-</sup><br>Feature<br>Surface | r/multi-beam or girder - 1995<br>re No. 200034008110042<br>106'                       |              |  |
| Length:<br>Under 0<br>Facility<br>Bridge <sup>-</sup><br>Feature                         | - 1938<br>e No. 300034008210041                                                       |              |  |
|                                                                                          |                                                                                       |              |  |
|                                                                                          |                                                                                       |              |  |
|                                                                                          |                                                                                       |              |  |
|                                                                                          |                                                                                       |              |  |

**Traffic Counters** 

(count) → **Crash Locations** Fatal Property Damage Only ■ Injury □ Unknown Crash Type

Mileage by Functional Class By Sheet 034-3 4 - Minor Arterial Page Total Mileage: 9.000 mi

CHARLESTON - V105-1004 9.0 of 10.03 Page Total Mileage: 9.0 mi

**TOWN DISTRICT CHARLESTON** 

**ROUTE** Date: 11/15/16 **VT-105** ETE mileage: 62.51 to 71.51

1 of 2

TWN mileage: