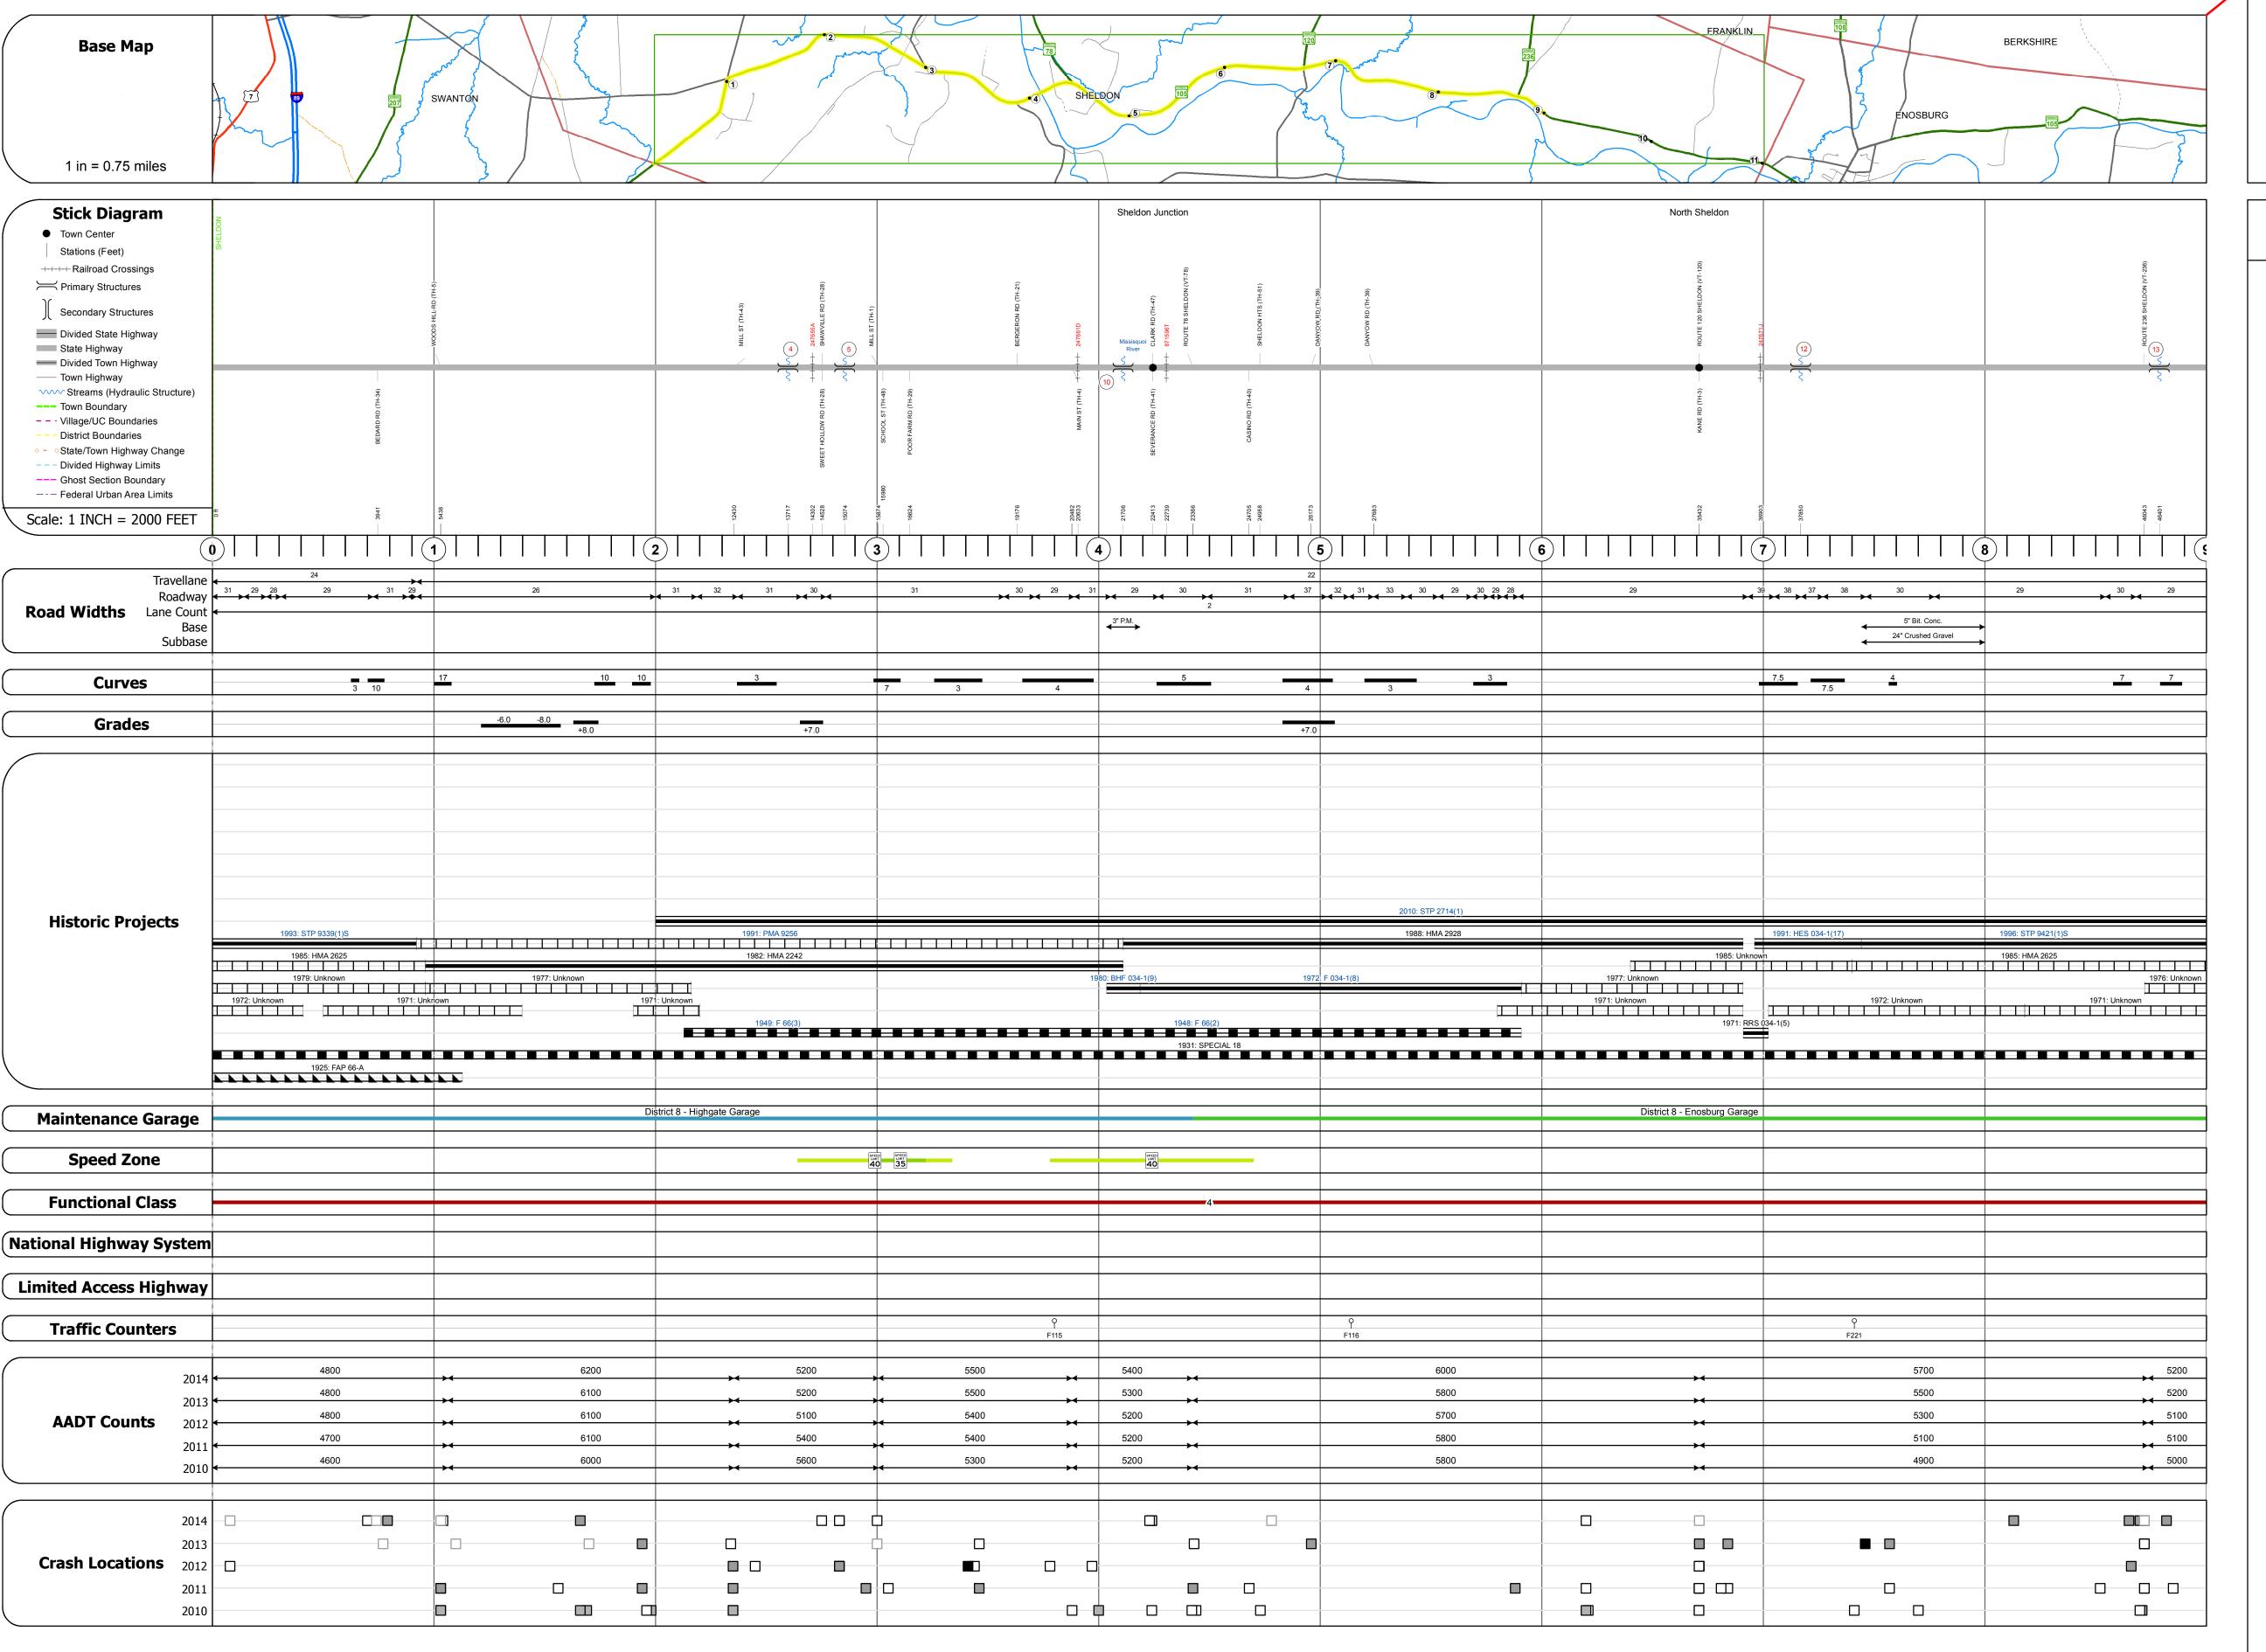

## **Route Log and Progress Chart**

Please Note: Errors and Omissions May Exist.
Contact the VTrans Mapping Section with questions or concerns.

DISTRICT TOWN ROUTE

8 SHELDON VT-105

| STRUCTURE                                                                                                                                                                                                                              | E DESCRIPTIONS |  |
|----------------------------------------------------------------------------------------------------------------------------------------------------------------------------------------------------------------------------------------|----------------|--|
| Culvert 4: Culvert - 1947 Structure No. 300034000406141 Length: 12' Under Clearance: 10.0' Facility Carried: VT105 Bridge Type: RC BOX Features Intersected: BROOK Maintenance: State                                                  |                |  |
| Culvert 5: Culvert - 1947 Structure No. 300034000506141 Length: 6' Under Clearance: 6.0' Facility Carried: VT105 Bridge Type: ACCGMP Features Intersected: CATTLE PASS Maintenance: State                                              |                |  |
| Bridge 10: Girder and floorbeam system - 1947 Structure No. 200034001006142 Length: 605' Width: 28.9' Facility Carried: VT 00105 ML Bridge Type: 4SPN CONT TWO GIRDE Features Intersected: MISSISQUOI RIV Maintenance/Ownership: State | ER<br>VER      |  |
| Culvert 12: Culvert - 1931 Structure No. 300034001206141 Length: 13' Under Clearance: 7.0' Facility Carried: VT105 Bridge Type: RC BOX Features Intersected: BROOK Surface: Bituminous Maintenance: State                              |                |  |
| Culvert 13: Culvert - 1924 Structure No. 300034001306141 Length: 6' Under Clearance: 6.0' Facility Carried: VT105 Bridge Type: ACCGMP Features Intersected: BROOK Maintenance: State                                                   |                |  |
|                                                                                                                                                                                                                                        |                |  |
|                                                                                                                                                                                                                                        |                |  |
|                                                                                                                                                                                                                                        |                |  |
|                                                                                                                                                                                                                                        |                |  |