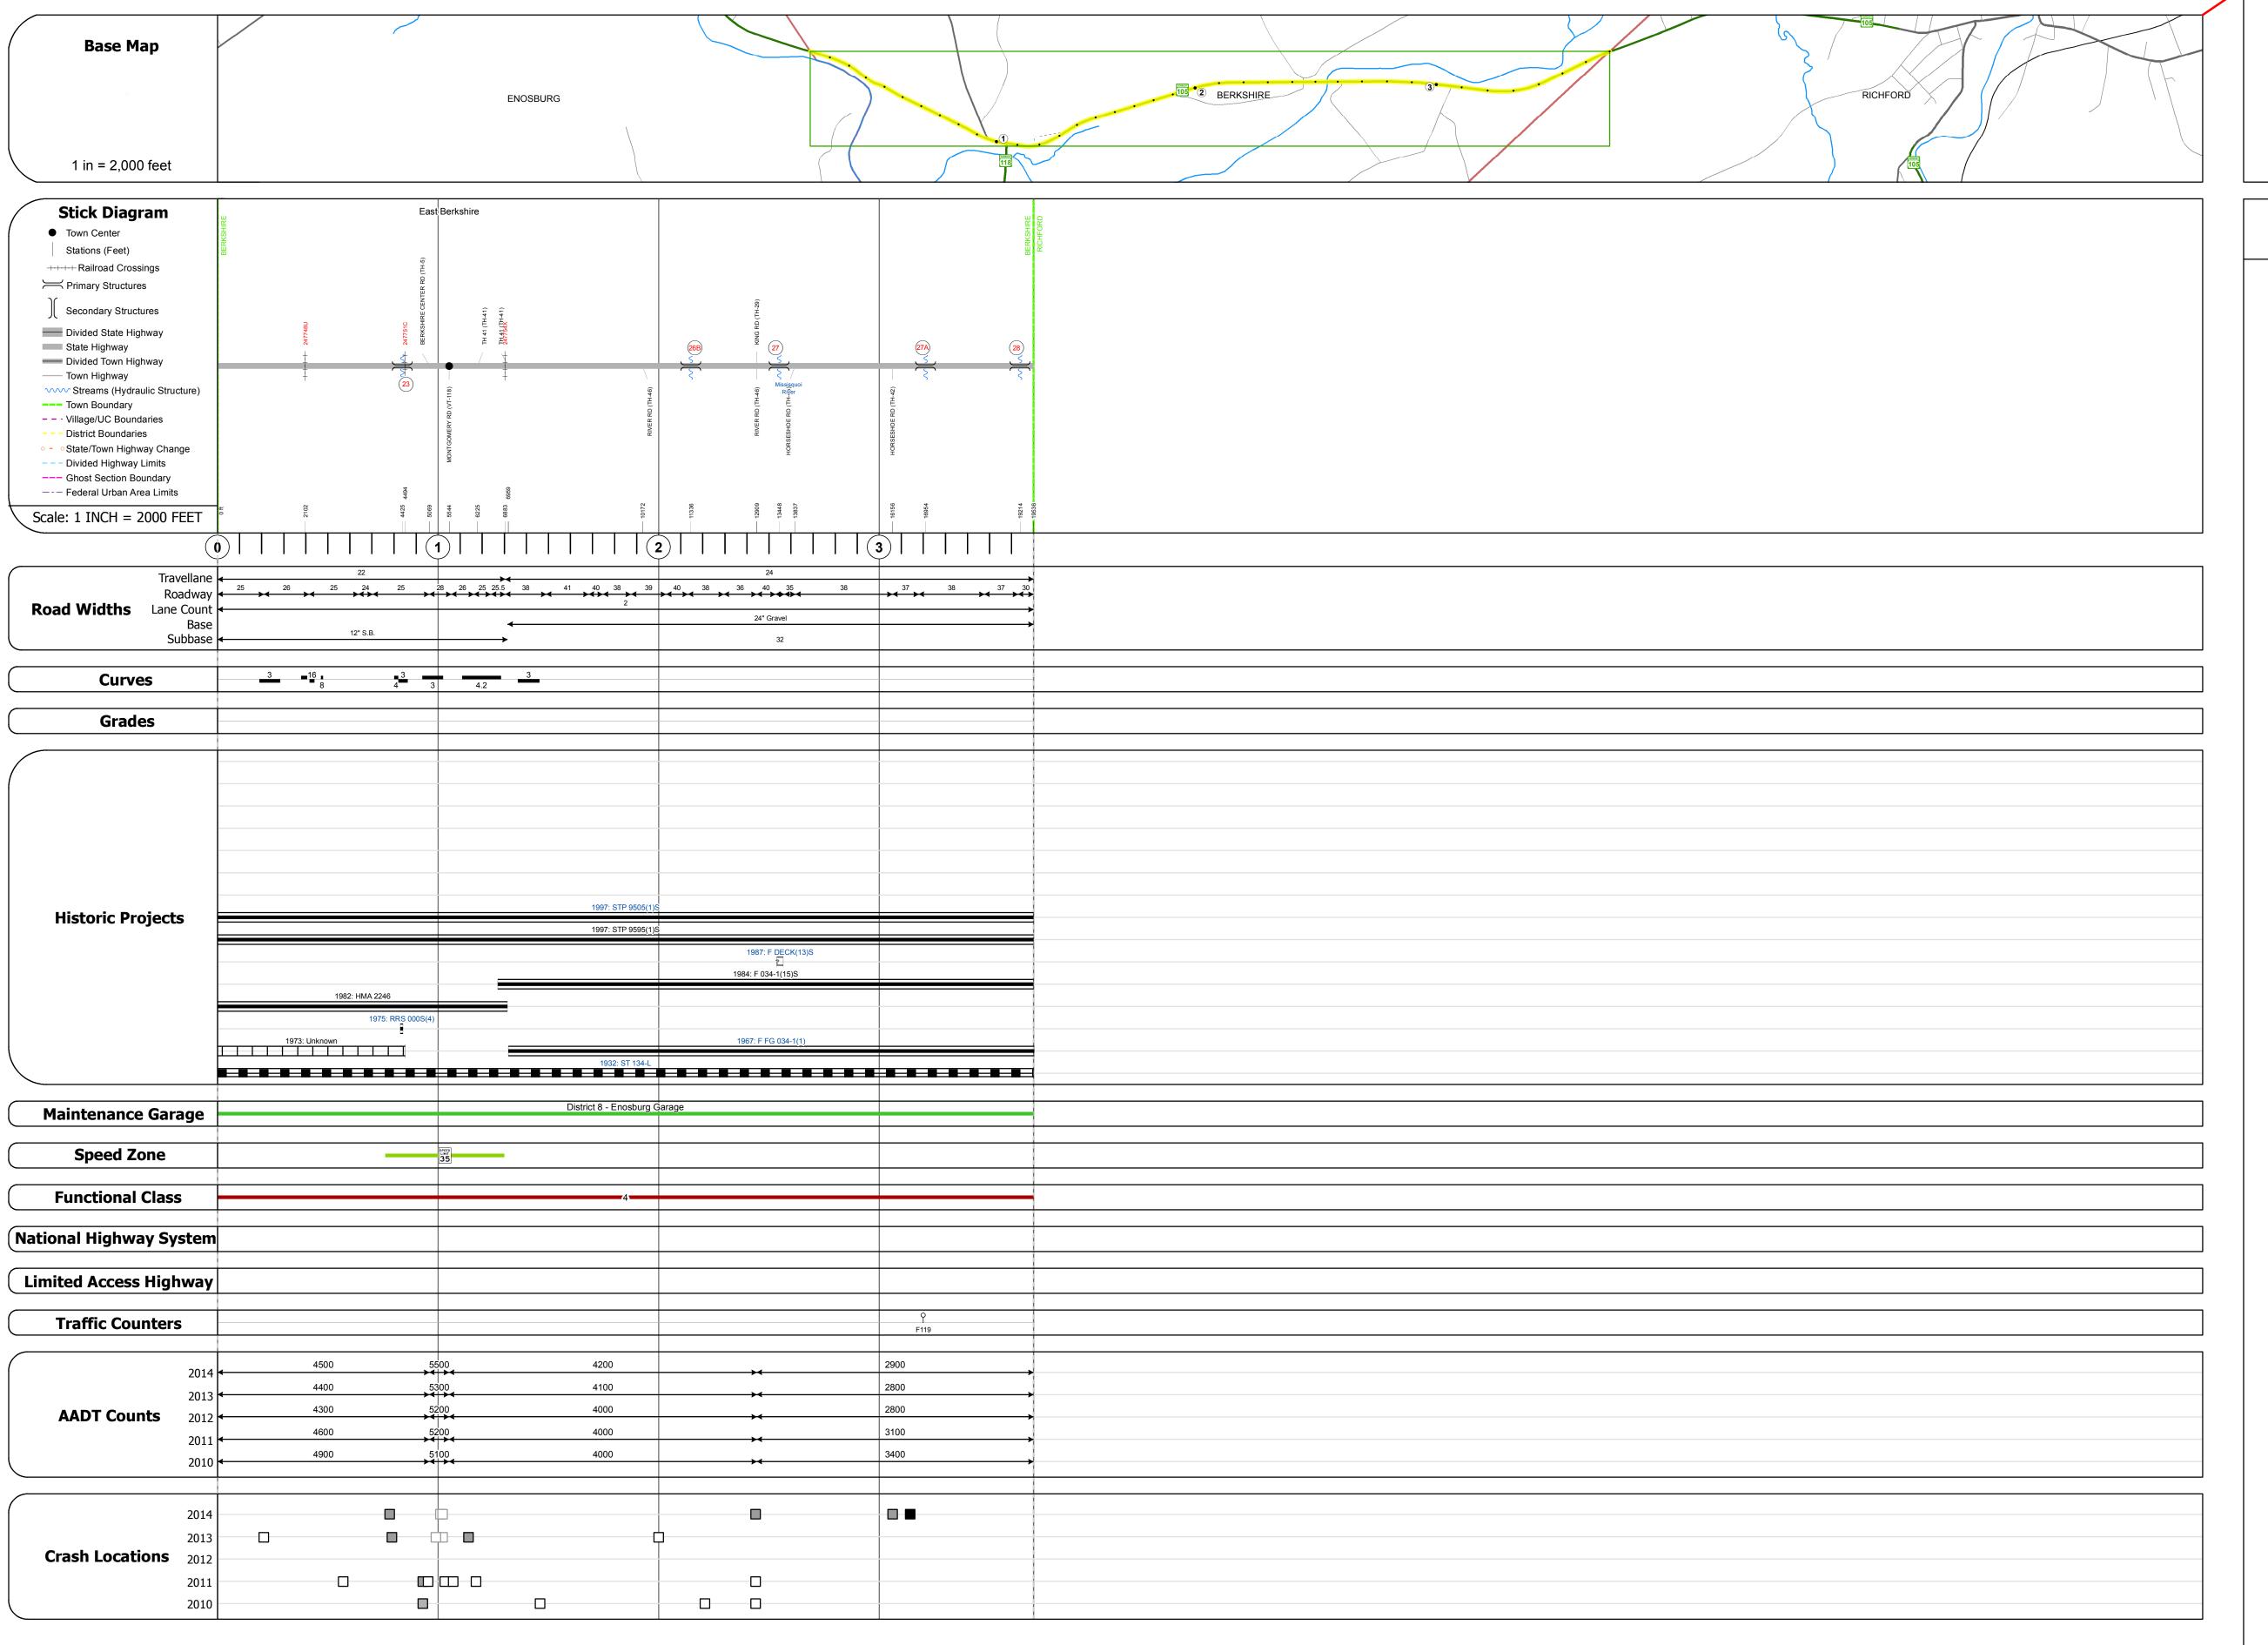

## **Route Log and Progress Chart**

**DRAFT** Please Note: Errors and Omissions May Exist. Contact the VTrans Mapping Section with questions or concerns.

**DISTRICT TOWN ROUTE** VT-105 **BERKSHIRE** 

| STRUCTURE DESCRIPTIONS                                                                                                                                                                                                                                   |
|----------------------------------------------------------------------------------------------------------------------------------------------------------------------------------------------------------------------------------------------------------|
| Culvert 23: Culvert - 1930 Structure No. 300034002306021 Length: 10' Under Clearance: 6.0' Facility Carried: VT105 Bridge Type: RC BOX Features Intersected: CATTLE PASS                                                                                 |
| Culvert 26B: Culvert - 1967 Structure No. 300034026B06021 Length: 7' Under Clearance: 7.0' Facility Carried: VT105 Bridge Type: CGMPP Features Intersected: BROOK Maintenance: State                                                                     |
| Bridge 27: Stringer/multi-beam or girder - 1967 Structure No. 200034002706022 Length: 152' Width: 30.0' Facility Carried: VT 00105 ML Bridge Type: WELDED GIRDER Features Intersected: MISSISQUOI RIVER Surface: Bituminous Maintenance/Ownership: State |
| Culvert 27A: Culvert - 1967 Structure No. 300034027A06021 Length: 9' Under Clearance: 9.0' Facility Carried: VT105 Bridge Type: CGMPP Features Intersected: BROOK Maintenance: State  Culvert 28:                                                        |
| Culvert - 1967 Structure No. 300034002806021 Length: 6' Under Clearance: 6.0' Facility Carried: VT105 Bridge Type: ACCGMP Features Intersected: BROOK Maintenance: State                                                                                 |
|                                                                                                                                                                                                                                                          |
|                                                                                                                                                                                                                                                          |
|                                                                                                                                                                                                                                                          |
|                                                                                                                                                                                                                                                          |
|                                                                                                                                                                                                                                                          |

2 - Other 4 - Minor Arterial 25 30 35 40 45 50 55 60 65

**Road Widths Traffic Counters** 

(count) → **Crash Locations** 

Fatal Property Damage Only ■ Injury □ Unknown Crash Type

Mileage by Functional Class By Sheet 034-1 4 - Minor Arterial

3.700 BERKSHIRE - V105-0602 Page Total Mileage: 3.700 mi

Mileage by Town By Sheet

3.7 of 3.7 **DISTRICT** Page Total Mileage: 3.7 mi

**TOWN BERKSHIRE** 

**ROUTE** Date: 11/15/16 VT-105 ETE mileage: TWN mileage: 21.908 to 25.608

1 of 1

0.0 to 3.7