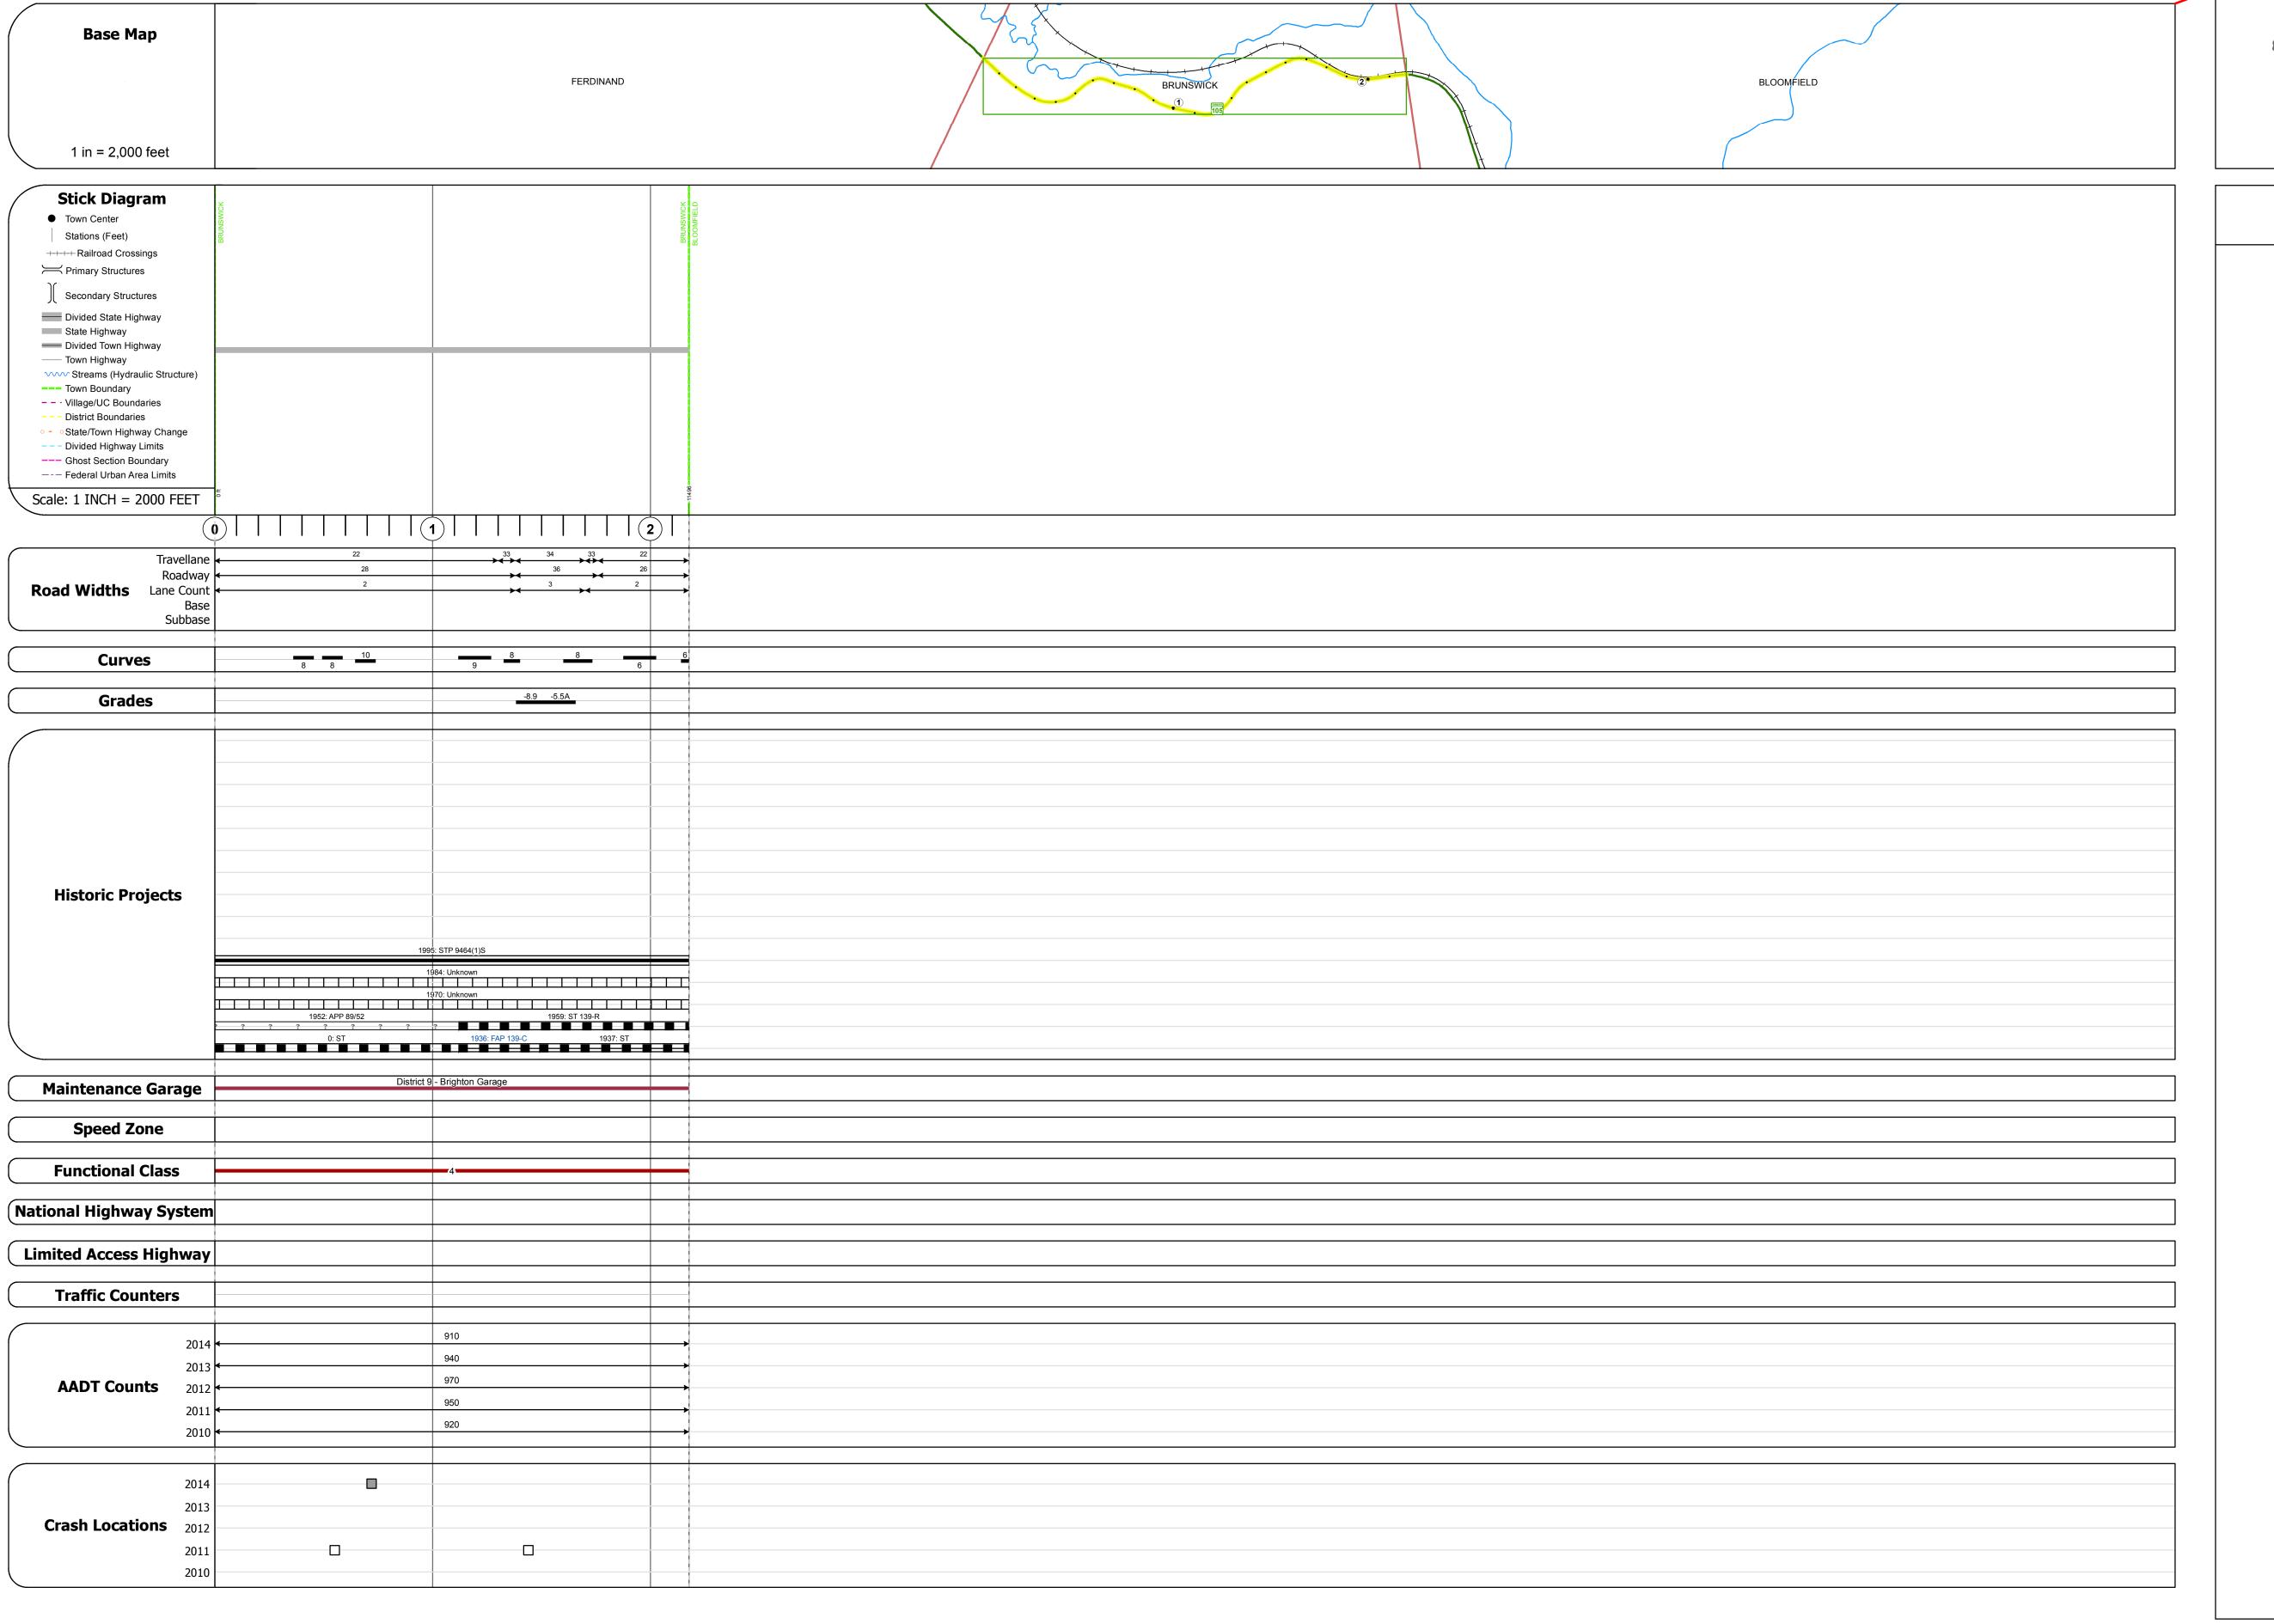

| Historic Projects                                                                         | Functional Class                                                                                                                                                                                                                                                                                                                                                                                                                                                                                                                                                                                                                                                                                                                                                                                                                                                                                                                                                                                                                                                                                                                                                                                                                                                                                                                                                                                                                                                                                                                                                                                                                                                                                                                                                                                                                                                                                                                                                                                                                                                                                                              | Curves               | Road Widths      | AADT                           | Mileage by Functional Class By Sheet |          | Mileage by Town By Sheet |                            |                  |           |                |                  |
|-------------------------------------------------------------------------------------------|-------------------------------------------------------------------------------------------------------------------------------------------------------------------------------------------------------------------------------------------------------------------------------------------------------------------------------------------------------------------------------------------------------------------------------------------------------------------------------------------------------------------------------------------------------------------------------------------------------------------------------------------------------------------------------------------------------------------------------------------------------------------------------------------------------------------------------------------------------------------------------------------------------------------------------------------------------------------------------------------------------------------------------------------------------------------------------------------------------------------------------------------------------------------------------------------------------------------------------------------------------------------------------------------------------------------------------------------------------------------------------------------------------------------------------------------------------------------------------------------------------------------------------------------------------------------------------------------------------------------------------------------------------------------------------------------------------------------------------------------------------------------------------------------------------------------------------------------------------------------------------------------------------------------------------------------------------------------------------------------------------------------------------------------------------------------------------------------------------------------------------|----------------------|------------------|--------------------------------|--------------------------------------|----------|--------------------------|----------------------------|------------------|-----------|----------------|------------------|
| Unknown Bituminous Concrete Surface Treated                                               | 1 - Interstate 3 - Principal 5 - Major System Arterial Collector                                                                                                                                                                                                                                                                                                                                                                                                                                                                                                                                                                                                                                                                                                                                                                                                                                                                                                                                                                                                                                                                                                                                                                                                                                                                                                                                                                                                                                                                                                                                                                                                                                                                                                                                                                                                                                                                                                                                                                                                                                                              | (degrees)            | <b>←</b> (ft)    | (count) →                      | 034-3 4 - Minor Arterial             | 2.177    | BRUNSWICK - V105-0505    | 2.177 of 2.177             | DISTRICT         | TOWN      | Date: 11/15/16 | ROUTE            |
| Retreatment Bituminous Macadam Gravel                                                     | 2 - Other 4 - Minor 6 - Minor                                                                                                                                                                                                                                                                                                                                                                                                                                                                                                                                                                                                                                                                                                                                                                                                                                                                                                                                                                                                                                                                                                                                                                                                                                                                                                                                                                                                                                                                                                                                                                                                                                                                                                                                                                                                                                                                                                                                                                                                                                                                                                 | ─ <b>■■■</b> ─ Right |                  |                                |                                      |          |                          |                            | <b>D10111101</b> |           | , , ,          |                  |
| Resurface Cold Plane and Flam Mix  Bituminous Mix  Bituminous Concrete Reclaimed Base and | Expressways Collector                                                                                                                                                                                                                                                                                                                                                                                                                                                                                                                                                                                                                                                                                                                                                                                                                                                                                                                                                                                                                                                                                                                                                                                                                                                                                                                                                                                                                                                                                                                                                                                                                                                                                                                                                                                                                                                                                                                                                                                                                                                                                                         | Grades               | Traffic Counters | Crash Locations                |                                      |          |                          |                            |                  |           | 4 64           | VT-105           |
| Skinny Mix Concrete Bituminous Concrete                                                   | Speed Zones                                                                                                                                                                                                                                                                                                                                                                                                                                                                                                                                                                                                                                                                                                                                                                                                                                                                                                                                                                                                                                                                                                                                                                                                                                                                                                                                                                                                                                                                                                                                                                                                                                                                                                                                                                                                                                                                                                                                                                                                                                                                                                                   | (percent) grade up   | Ŷ                | ■ Fatal □ Property Damage Only |                                      |          |                          |                            | _                | BRUNSWICK | 1 of 1         | ETE mileage:     |
| Bituminous Seal Gravel                                                                    | SPEED | (percent) grade down | (counter ID)     | ☐ Injury ☐ Unknown Crash Type  |                                      |          |                          |                            | 9                | DKUN5W1CK | TWN mileage:   | 86.565 to 88.742 |
| Indicated plans available - http://vtransmap01.aot.state.vt.us/rp/dpr/Dlwebstore/         | 25 30 35 40 45 50 55 60 65                                                                                                                                                                                                                                                                                                                                                                                                                                                                                                                                                                                                                                                                                                                                                                                                                                                                                                                                                                                                                                                                                                                                                                                                                                                                                                                                                                                                                                                                                                                                                                                                                                                                                                                                                                                                                                                                                                                                                                                                                                                                                                    |                      |                  |                                | Page Total Mileage: 2                | 2.177 mi | Pag                      | ge Total Mileage: 2.177 mi |                  |           | 0.0 to 2.177   | l /              |