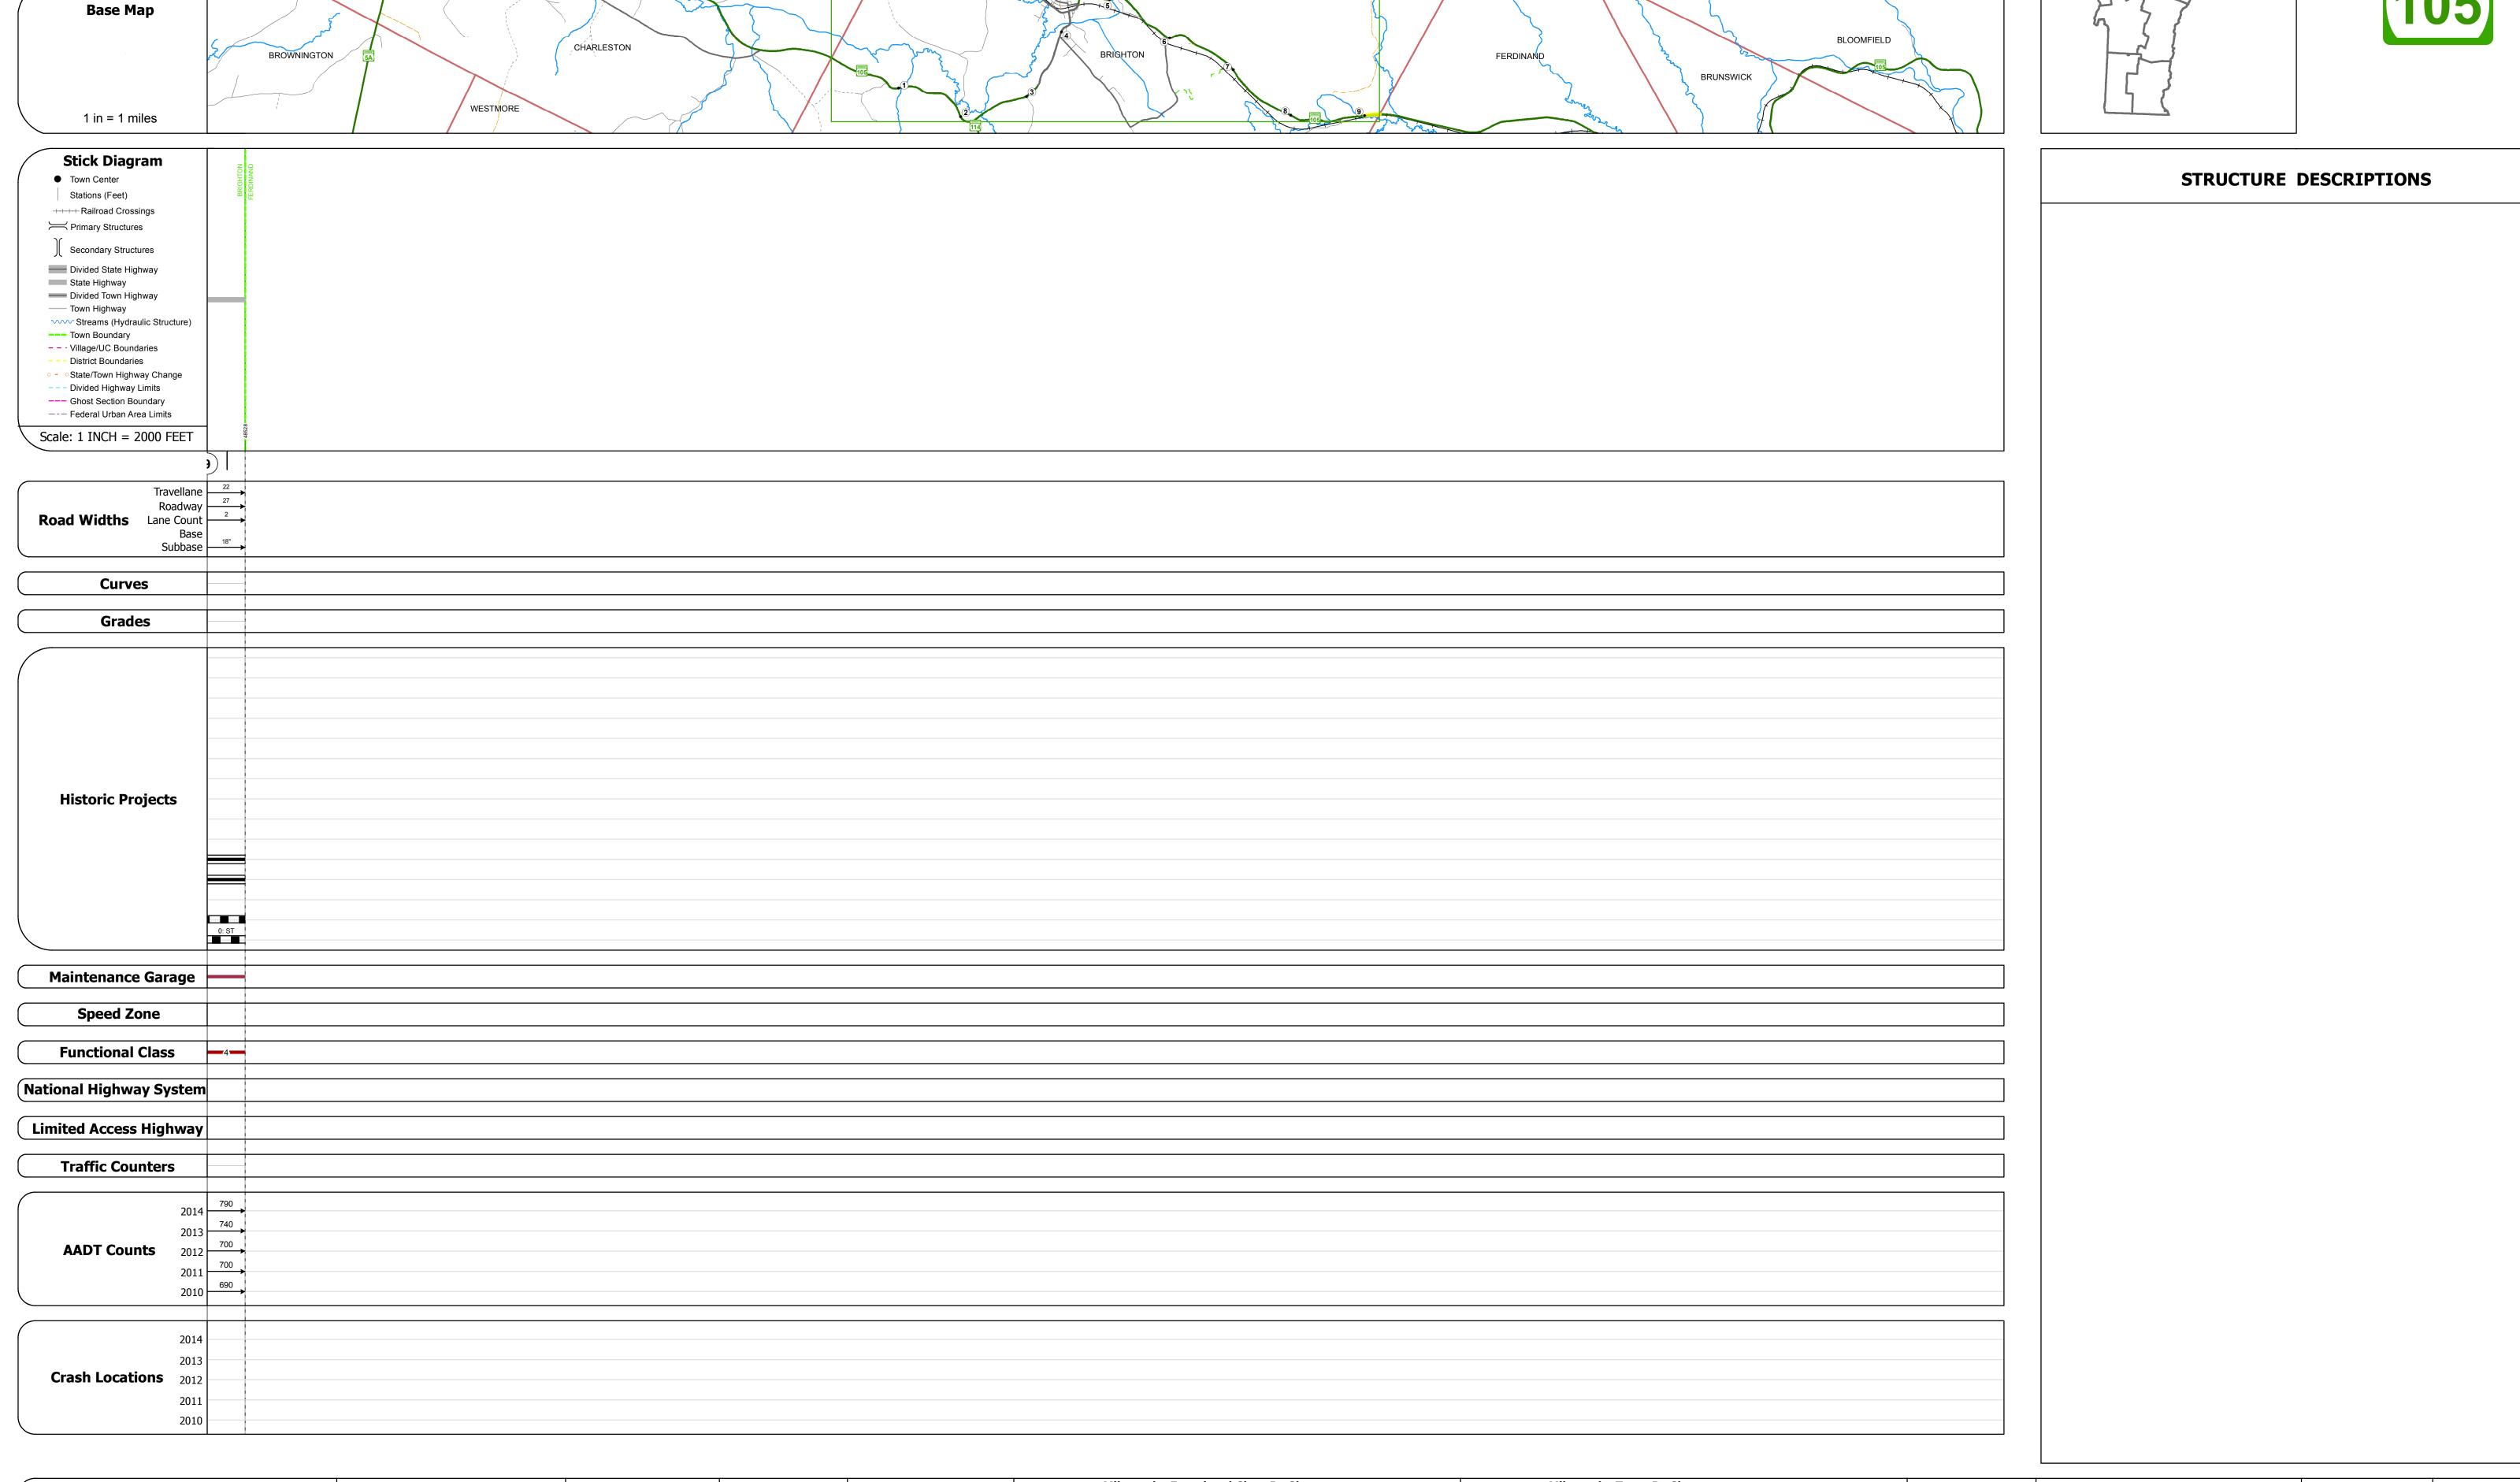

## **Route Log and Progress Chart**

Please Note: Errors and Omissions May Exist.
Contact the VTrans Mapping Section with questions or concerns.

DISTRICT TOWN ROUTE

9 BRIGHTON VT-105

| / Historic Projects                                                               | Functional Class                                                                                                                                                                                                                                                                                                                                                                                                                                                                                                                                                                                                                                                                                                                                                                                                                                                                                                                                                                                                                                                                                                                                                                                                                                                                                                                                                                                                                                                                                                                                                                                                                                                                                                                                                                                                                                                                                                                                                                                                                                                                                                              | Curves               | Road Widths      | AADT                          | Mileage by Functional Class By Sheet Mileage by Town By Sheet |                            |                              |          |          |                |                 |
|-----------------------------------------------------------------------------------|-------------------------------------------------------------------------------------------------------------------------------------------------------------------------------------------------------------------------------------------------------------------------------------------------------------------------------------------------------------------------------------------------------------------------------------------------------------------------------------------------------------------------------------------------------------------------------------------------------------------------------------------------------------------------------------------------------------------------------------------------------------------------------------------------------------------------------------------------------------------------------------------------------------------------------------------------------------------------------------------------------------------------------------------------------------------------------------------------------------------------------------------------------------------------------------------------------------------------------------------------------------------------------------------------------------------------------------------------------------------------------------------------------------------------------------------------------------------------------------------------------------------------------------------------------------------------------------------------------------------------------------------------------------------------------------------------------------------------------------------------------------------------------------------------------------------------------------------------------------------------------------------------------------------------------------------------------------------------------------------------------------------------------------------------------------------------------------------------------------------------------|----------------------|------------------|-------------------------------|---------------------------------------------------------------|----------------------------|------------------------------|----------|----------|----------------|-----------------|
| Unknown Bituminous Concrete Surface Treated                                       | 1 - Interstate 3 - Principal 5 - Major System Arterial Collector                                                                                                                                                                                                                                                                                                                                                                                                                                                                                                                                                                                                                                                                                                                                                                                                                                                                                                                                                                                                                                                                                                                                                                                                                                                                                                                                                                                                                                                                                                                                                                                                                                                                                                                                                                                                                                                                                                                                                                                                                                                              | (degrees) Left Right | <b>←</b> (ft)    | (count)                       | 034-3 4 - Minor Arterial                                      | 0.191 BRIGHTON - V105-0504 | 0.191 of 9.191               | DISTRICT | TOWN     | Date: 11/15/16 | ROUTE           |
| Retreatment Bituminous Macadam Gravel                                             | 2 - Other 4 - Minor 6 - Minor                                                                                                                                                                                                                                                                                                                                                                                                                                                                                                                                                                                                                                                                                                                                                                                                                                                                                                                                                                                                                                                                                                                                                                                                                                                                                                                                                                                                                                                                                                                                                                                                                                                                                                                                                                                                                                                                                                                                                                                                                                                                                                 | ─ <b>───</b> Right   |                  |                               |                                                               |                            |                              | DISTRICT | 1 0 1111 |                |                 |
| Resurface Cold Plane and Plant Mix                                                | Freeways and Arterial Collector                                                                                                                                                                                                                                                                                                                                                                                                                                                                                                                                                                                                                                                                                                                                                                                                                                                                                                                                                                                                                                                                                                                                                                                                                                                                                                                                                                                                                                                                                                                                                                                                                                                                                                                                                                                                                                                                                                                                                                                                                                                                                               |                      |                  |                               |                                                               |                            |                              |          |          |                | VT-105          |
| Bituminous Mix Bituminous Concrete Reclaimed Base and                             | Expressways                                                                                                                                                                                                                                                                                                                                                                                                                                                                                                                                                                                                                                                                                                                                                                                                                                                                                                                                                                                                                                                                                                                                                                                                                                                                                                                                                                                                                                                                                                                                                                                                                                                                                                                                                                                                                                                                                                                                                                                                                                                                                                                   | Grades               | Traffic Counters | Crash Locations               |                                                               |                            |                              |          |          | 2 of 2         | 11 200          |
| Skinny Mix Concrete — Bituminous Concrete                                         | Speed Zones                                                                                                                                                                                                                                                                                                                                                                                                                                                                                                                                                                                                                                                                                                                                                                                                                                                                                                                                                                                                                                                                                                                                                                                                                                                                                                                                                                                                                                                                                                                                                                                                                                                                                                                                                                                                                                                                                                                                                                                                                                                                                                                   | grade up             | φ                | Fatal Property Damage Only    |                                                               |                            |                              |          | DDTCUTON | 1              | ETE mileage:    |
| Bituminous Seal  Gravel                                                           | SPEED | (percent) grade down | (counter ID)     | ■ Injury □ Unknown Crash Type |                                                               |                            |                              | 9        | BRIGHTON | TWN mileage:   | 81.54 to 81.731 |
| Indicated plans available - http://vtransmap01.aot.state.vt.us/rp/dpr/Dlwebstore/ | 25 30 35 40 45 50 55 60 65                                                                                                                                                                                                                                                                                                                                                                                                                                                                                                                                                                                                                                                                                                                                                                                                                                                                                                                                                                                                                                                                                                                                                                                                                                                                                                                                                                                                                                                                                                                                                                                                                                                                                                                                                                                                                                                                                                                                                                                                                                                                                                    |                      |                  |                               | Page Total M                                                  | Mileage: 0.191 mi          | Page Total Mileage: 0.191 mi |          |          | 9.0 to 9.191   |                 |