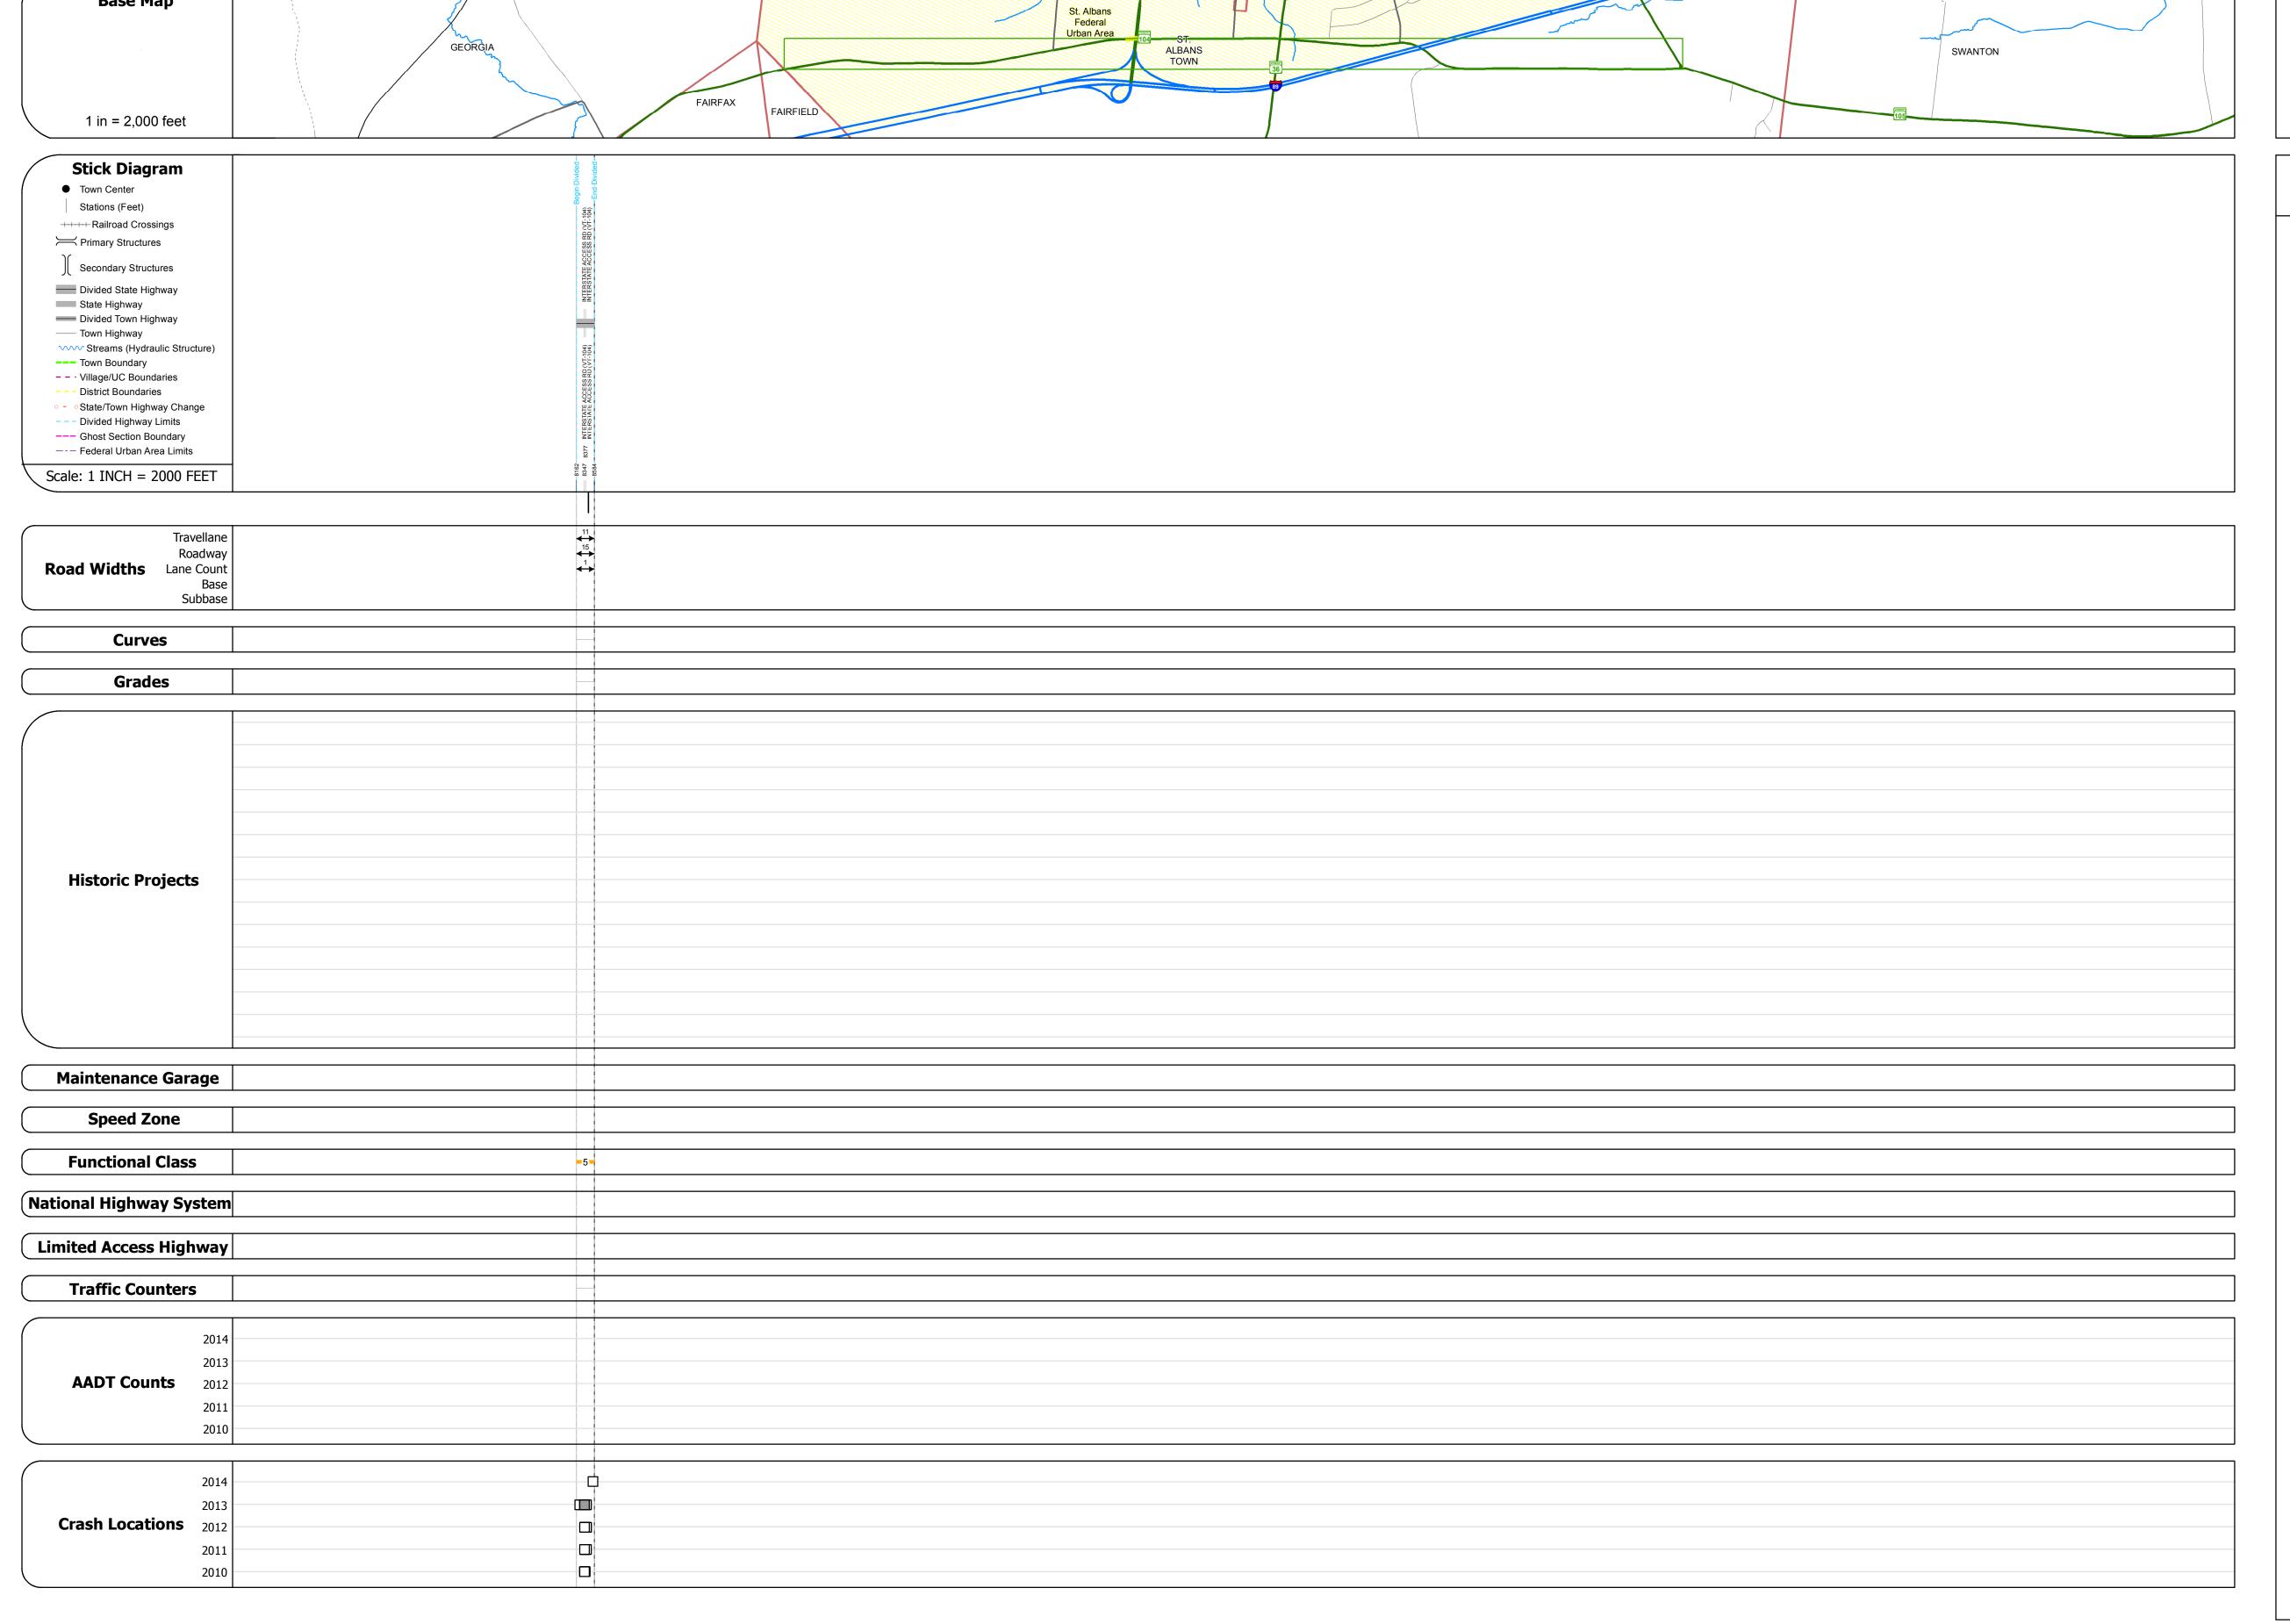

| Historic Projects                                                                 | Functional Class                                                                                                                                                                                                                                                                                                                                                                                                                                                                                                                                                                                                                                                                                                                                                                                                                                                                                                                                                                                                                                                                                                                                                                                                                                                                                                                                                                                                                                                                                                                                                                                                                                                                                                                                                                                                                                                                                                                                                                                                                                                                                                              | Curves               | Road Widths      | AADT                          | Mileage by Functional Class By Sheet | t                      | Mileage by Town By Sheet     |                             |          |                 |                    |                  |
|-----------------------------------------------------------------------------------|-------------------------------------------------------------------------------------------------------------------------------------------------------------------------------------------------------------------------------------------------------------------------------------------------------------------------------------------------------------------------------------------------------------------------------------------------------------------------------------------------------------------------------------------------------------------------------------------------------------------------------------------------------------------------------------------------------------------------------------------------------------------------------------------------------------------------------------------------------------------------------------------------------------------------------------------------------------------------------------------------------------------------------------------------------------------------------------------------------------------------------------------------------------------------------------------------------------------------------------------------------------------------------------------------------------------------------------------------------------------------------------------------------------------------------------------------------------------------------------------------------------------------------------------------------------------------------------------------------------------------------------------------------------------------------------------------------------------------------------------------------------------------------------------------------------------------------------------------------------------------------------------------------------------------------------------------------------------------------------------------------------------------------------------------------------------------------------------------------------------------------|----------------------|------------------|-------------------------------|--------------------------------------|------------------------|------------------------------|-----------------------------|----------|-----------------|--------------------|------------------|
| Unknown Elituminous Concrete Surface Treated                                      | 1 - Interstate 3 - Principal 5 - Major System Arterial Collector                                                                                                                                                                                                                                                                                                                                                                                                                                                                                                                                                                                                                                                                                                                                                                                                                                                                                                                                                                                                                                                                                                                                                                                                                                                                                                                                                                                                                                                                                                                                                                                                                                                                                                                                                                                                                                                                                                                                                                                                                                                              | (degrees) Left Right | <b>←</b> (ft)    | ← (count)                     | 0279 5 - Major Collector             | 0.080                  | ST. ALBANS TOWN - V104-0613S | 0.08 of 0.08                | DISTRICT | TOWN            | Date: 11/15/16     | ROUTE            |
| Retreatment Bituminous Macadam Gravel                                             | 2 - Other 4 - Minor 6 - Minor                                                                                                                                                                                                                                                                                                                                                                                                                                                                                                                                                                                                                                                                                                                                                                                                                                                                                                                                                                                                                                                                                                                                                                                                                                                                                                                                                                                                                                                                                                                                                                                                                                                                                                                                                                                                                                                                                                                                                                                                                                                                                                 | Right                |                  |                               |                                      |                        |                              |                             |          |                 | - 3333 - 2, -3, -3 |                  |
| Resurface Cold Plane and Plant Mix                                                | Freeways and Arterial Collector                                                                                                                                                                                                                                                                                                                                                                                                                                                                                                                                                                                                                                                                                                                                                                                                                                                                                                                                                                                                                                                                                                                                                                                                                                                                                                                                                                                                                                                                                                                                                                                                                                                                                                                                                                                                                                                                                                                                                                                                                                                                                               |                      |                  |                               |                                      |                        |                              |                             |          |                 |                    | VT-104           |
| Bituminous Mix Bituminous Concrete Reclaimed Base and                             | Expressways                                                                                                                                                                                                                                                                                                                                                                                                                                                                                                                                                                                                                                                                                                                                                                                                                                                                                                                                                                                                                                                                                                                                                                                                                                                                                                                                                                                                                                                                                                                                                                                                                                                                                                                                                                                                                                                                                                                                                                                                                                                                                                                   | Grades               | Traffic Counters | Crash Locations               |                                      |                        |                              |                             |          |                 | 1 of 1             | 104              |
| Skinny Mix Concrete — Bituminous Concrete                                         | Speed Zones                                                                                                                                                                                                                                                                                                                                                                                                                                                                                                                                                                                                                                                                                                                                                                                                                                                                                                                                                                                                                                                                                                                                                                                                                                                                                                                                                                                                                                                                                                                                                                                                                                                                                                                                                                                                                                                                                                                                                                                                                                                                                                                   | grade up             | Υ                | Fatal Property Damage Only    |                                      |                        |                              |                             |          | ST. ALBANS TOWN | I I                | ETE mileage:     |
| Bituminous Seal Cravel                                                            | SPEED | (percent) grade down | (counter ID)     | ■ Injury □ Unknown Crash Type |                                      |                        |                              |                             | 8        | SI. ALDANS IUWN | TWN mileage:       | 17.939 to 18.019 |
| Indicated plans available - http://vtransmap01.aot.state.vt.us/rp/dpr/DIwebstore/ | 25 30 35 40 45 50 55 60 65                                                                                                                                                                                                                                                                                                                                                                                                                                                                                                                                                                                                                                                                                                                                                                                                                                                                                                                                                                                                                                                                                                                                                                                                                                                                                                                                                                                                                                                                                                                                                                                                                                                                                                                                                                                                                                                                                                                                                                                                                                                                                                    |                      |                  |                               | Page To                              | otal Mileage: 0.080 mi |                              | Page Total Mileage: 0.08 mi |          |                 | 1.546 to 1.626     |                  |