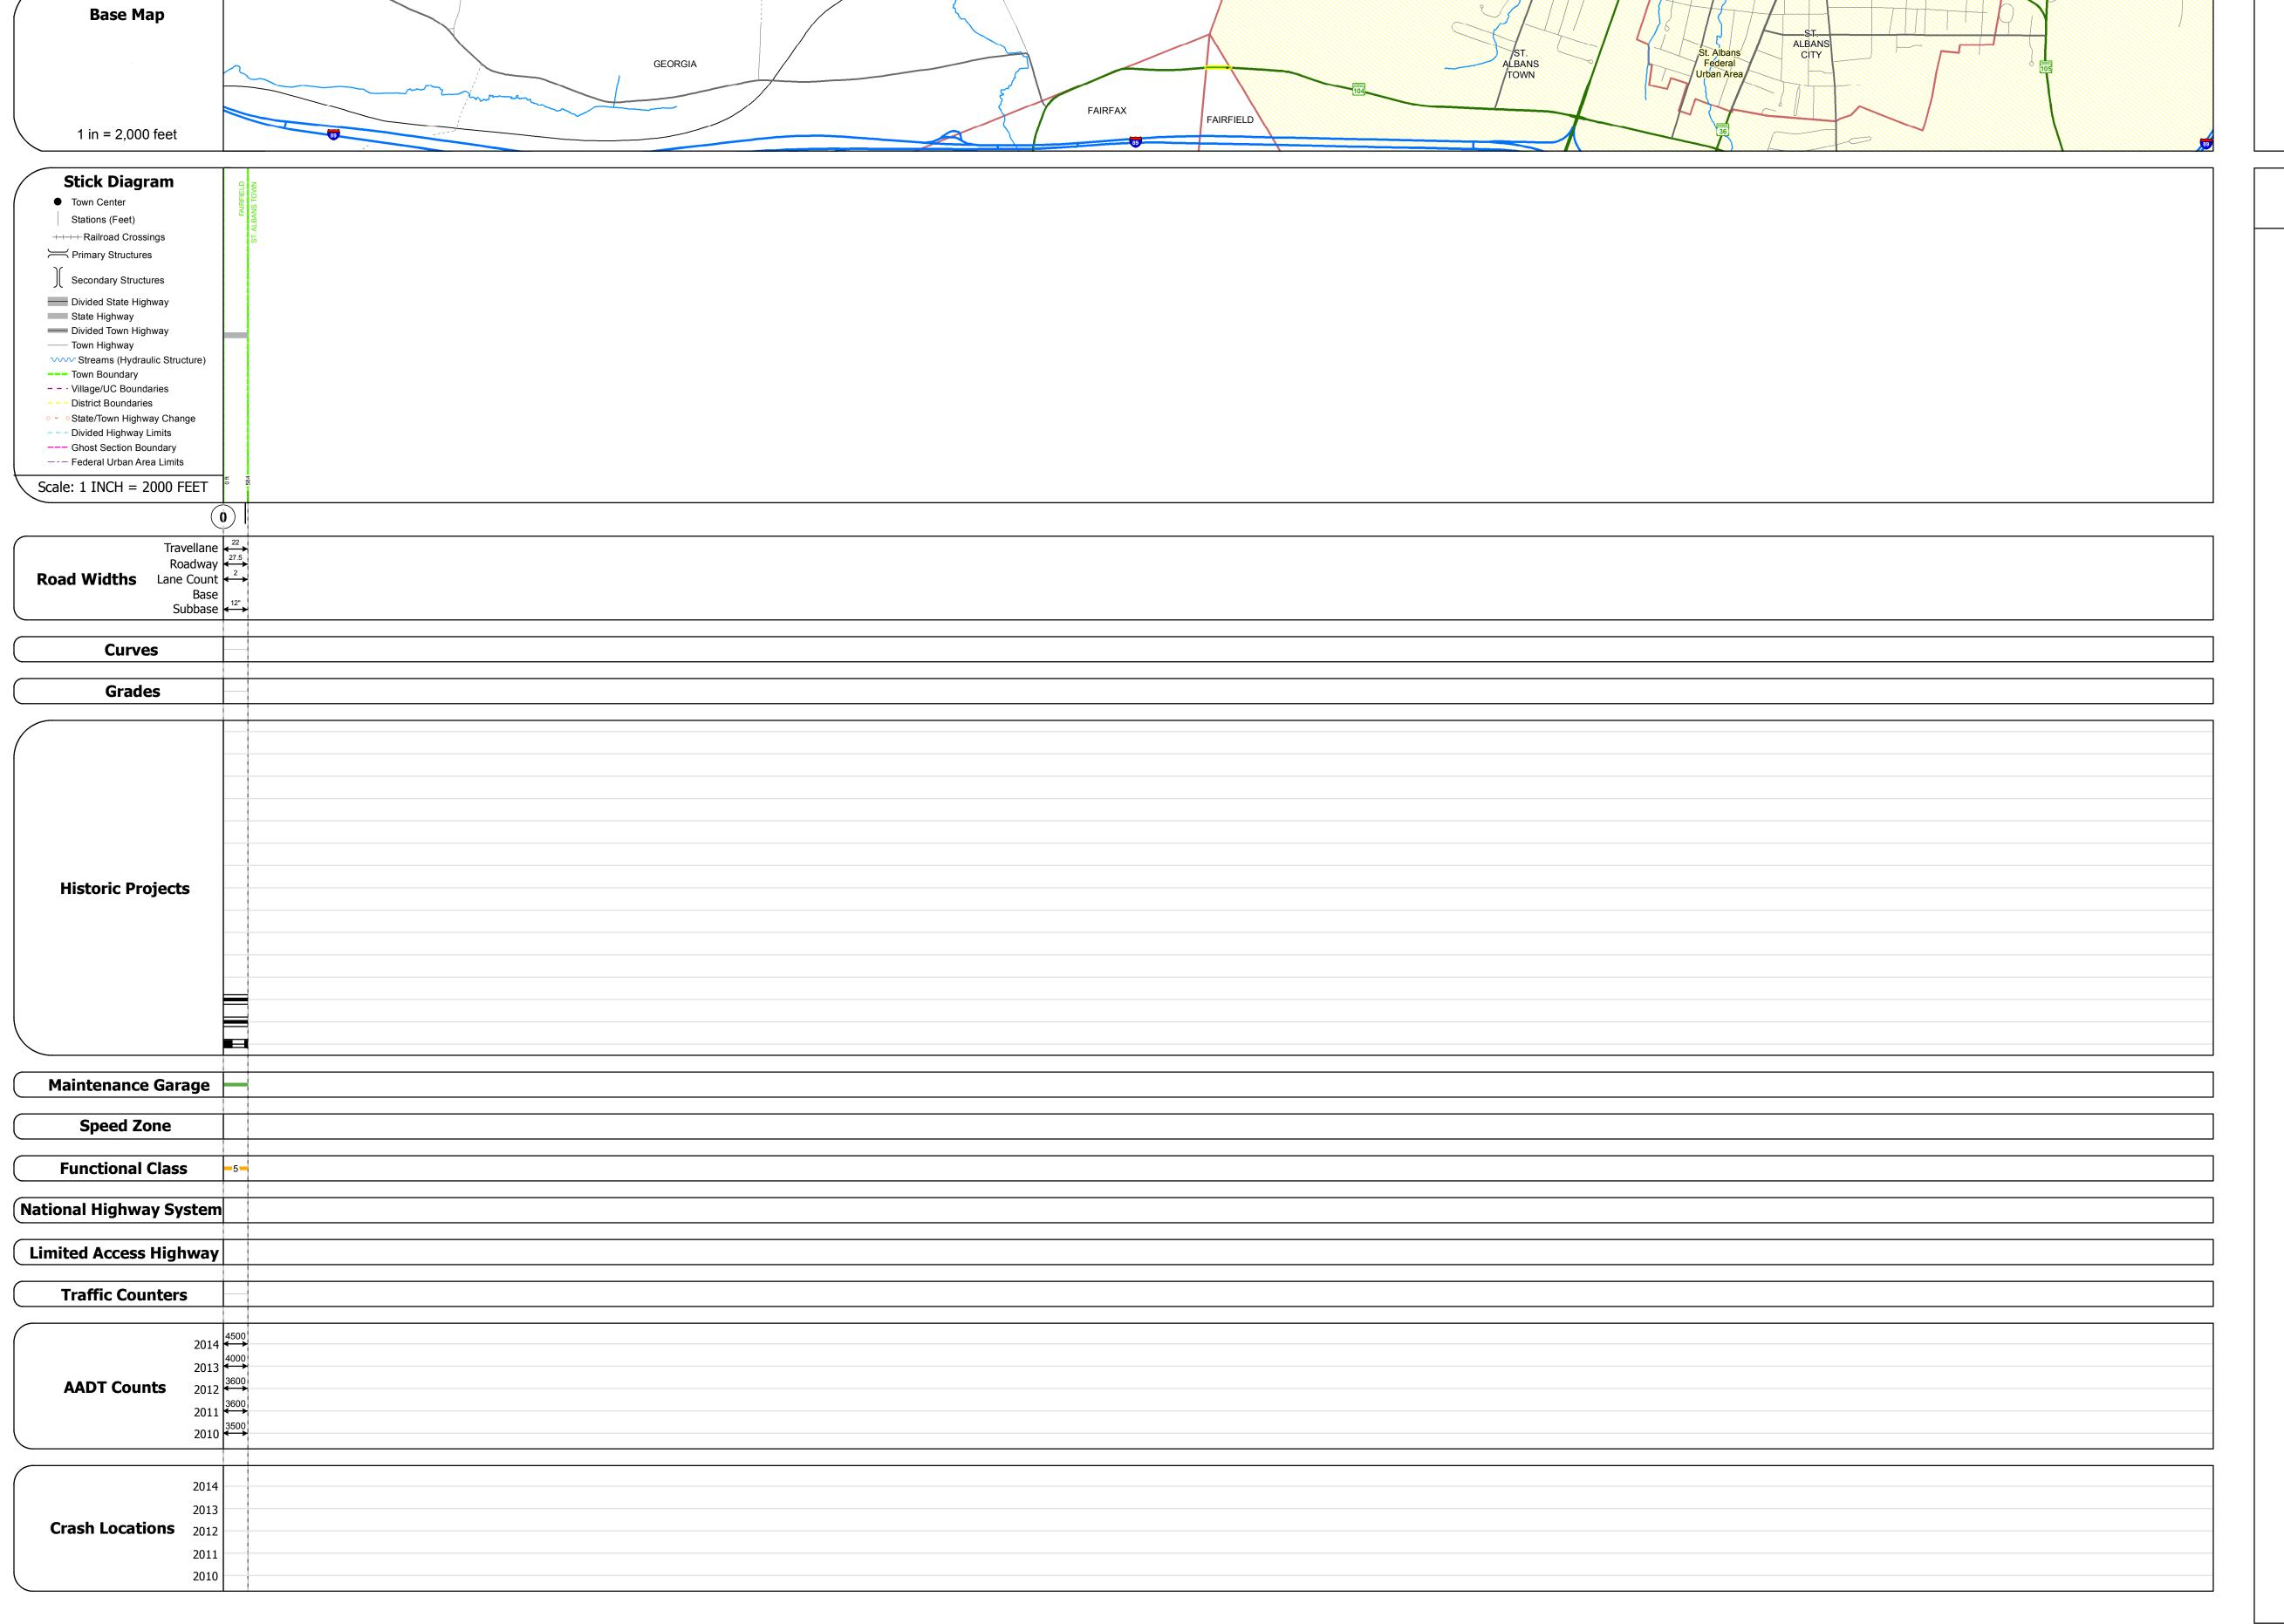

| Historic Projects                                                                 | Functional Class                                                                                                                                                                                                                                                                                                                                                                                                                                                                                                                                                                                                                                                                                                                                                                                                                                                                                                                                                                                                                                                                                                                                                                                                                                                                                                                                                                                                                                                                                                                                                                                                                                                                                                                                                                                                                                                                                                                                                                                                                                                                                                              | Curves               | Road Widths      | AADT                          | Mileage by Functional Class By Sheet |                      | Mileage by Town By Sheet |                              |          |           |                |                  |
|-----------------------------------------------------------------------------------|-------------------------------------------------------------------------------------------------------------------------------------------------------------------------------------------------------------------------------------------------------------------------------------------------------------------------------------------------------------------------------------------------------------------------------------------------------------------------------------------------------------------------------------------------------------------------------------------------------------------------------------------------------------------------------------------------------------------------------------------------------------------------------------------------------------------------------------------------------------------------------------------------------------------------------------------------------------------------------------------------------------------------------------------------------------------------------------------------------------------------------------------------------------------------------------------------------------------------------------------------------------------------------------------------------------------------------------------------------------------------------------------------------------------------------------------------------------------------------------------------------------------------------------------------------------------------------------------------------------------------------------------------------------------------------------------------------------------------------------------------------------------------------------------------------------------------------------------------------------------------------------------------------------------------------------------------------------------------------------------------------------------------------------------------------------------------------------------------------------------------------|----------------------|------------------|-------------------------------|--------------------------------------|----------------------|--------------------------|------------------------------|----------|-----------|----------------|------------------|
| Unknown Bituminous Concrete Surface Treated                                       | 1 - Interstate 3 - Principal 5 - Major                                                                                                                                                                                                                                                                                                                                                                                                                                                                                                                                                                                                                                                                                                                                                                                                                                                                                                                                                                                                                                                                                                                                                                                                                                                                                                                                                                                                                                                                                                                                                                                                                                                                                                                                                                                                                                                                                                                                                                                                                                                                                        | (degrees) Right      | <b>←</b> (ft)    | (count)                       | 0279 5 - Major Collector             | 0.111                | FAIRFIELD - V104-0605    | 0.111 of 0.111               | DISTRICT | TOWN      | Date: 11/15/16 | ROUTE            |
| Retreatment Bituminous Macadam Gravel                                             | 2 - Other 4 - Minor 6 - Minor                                                                                                                                                                                                                                                                                                                                                                                                                                                                                                                                                                                                                                                                                                                                                                                                                                                                                                                                                                                                                                                                                                                                                                                                                                                                                                                                                                                                                                                                                                                                                                                                                                                                                                                                                                                                                                                                                                                                                                                                                                                                                                 | Right                |                  |                               |                                      |                      |                          |                              | DISTRICT |           |                |                  |
| Resurface Cold Plane and Plant Mix                                                | Freeways and Arterial Collector                                                                                                                                                                                                                                                                                                                                                                                                                                                                                                                                                                                                                                                                                                                                                                                                                                                                                                                                                                                                                                                                                                                                                                                                                                                                                                                                                                                                                                                                                                                                                                                                                                                                                                                                                                                                                                                                                                                                                                                                                                                                                               |                      |                  |                               |                                      |                      |                          |                              |          |           |                | VT-104           |
| Bituminous Mix Bituminous Concrete Reclaimed Base and                             | Expressways                                                                                                                                                                                                                                                                                                                                                                                                                                                                                                                                                                                                                                                                                                                                                                                                                                                                                                                                                                                                                                                                                                                                                                                                                                                                                                                                                                                                                                                                                                                                                                                                                                                                                                                                                                                                                                                                                                                                                                                                                                                                                                                   | Grades               | Traffic Counters | Crash Locations               |                                      |                      |                          |                              |          |           | 1 of 1         | 7 71-104         |
| Skinny Mix — Concrete — Bituminous Concrete                                       | Speed Zones                                                                                                                                                                                                                                                                                                                                                                                                                                                                                                                                                                                                                                                                                                                                                                                                                                                                                                                                                                                                                                                                                                                                                                                                                                                                                                                                                                                                                                                                                                                                                                                                                                                                                                                                                                                                                                                                                                                                                                                                                                                                                                                   | grade up             | φ                | Fatal Property Damage Only    |                                      |                      |                          |                              |          | FAIDEIELD |                | ETE mileage:     |
| Bituminous Seal Gravel                                                            | SPEED | (percent) grade down | (counter ID)     | ■ Injury □ Unknown Crash Type |                                      |                      |                          |                              | 8        | FAIRFIELD | TWN mileage:   | 16.282 to 16.393 |
| Indicated plans available - http://ytransmap01 aot state yt us/rp/dpr/Dlwebstore/ | 25 30 35 40 45 50 55 60 65                                                                                                                                                                                                                                                                                                                                                                                                                                                                                                                                                                                                                                                                                                                                                                                                                                                                                                                                                                                                                                                                                                                                                                                                                                                                                                                                                                                                                                                                                                                                                                                                                                                                                                                                                                                                                                                                                                                                                                                                                                                                                                    |                      |                  |                               | Page Tota                            | al Mileage: 0.111 mi | -                        | Page Total Mileage: 0.111 mi |          |           | 0.0 to 0.111   | 10:202 to 10:333 |