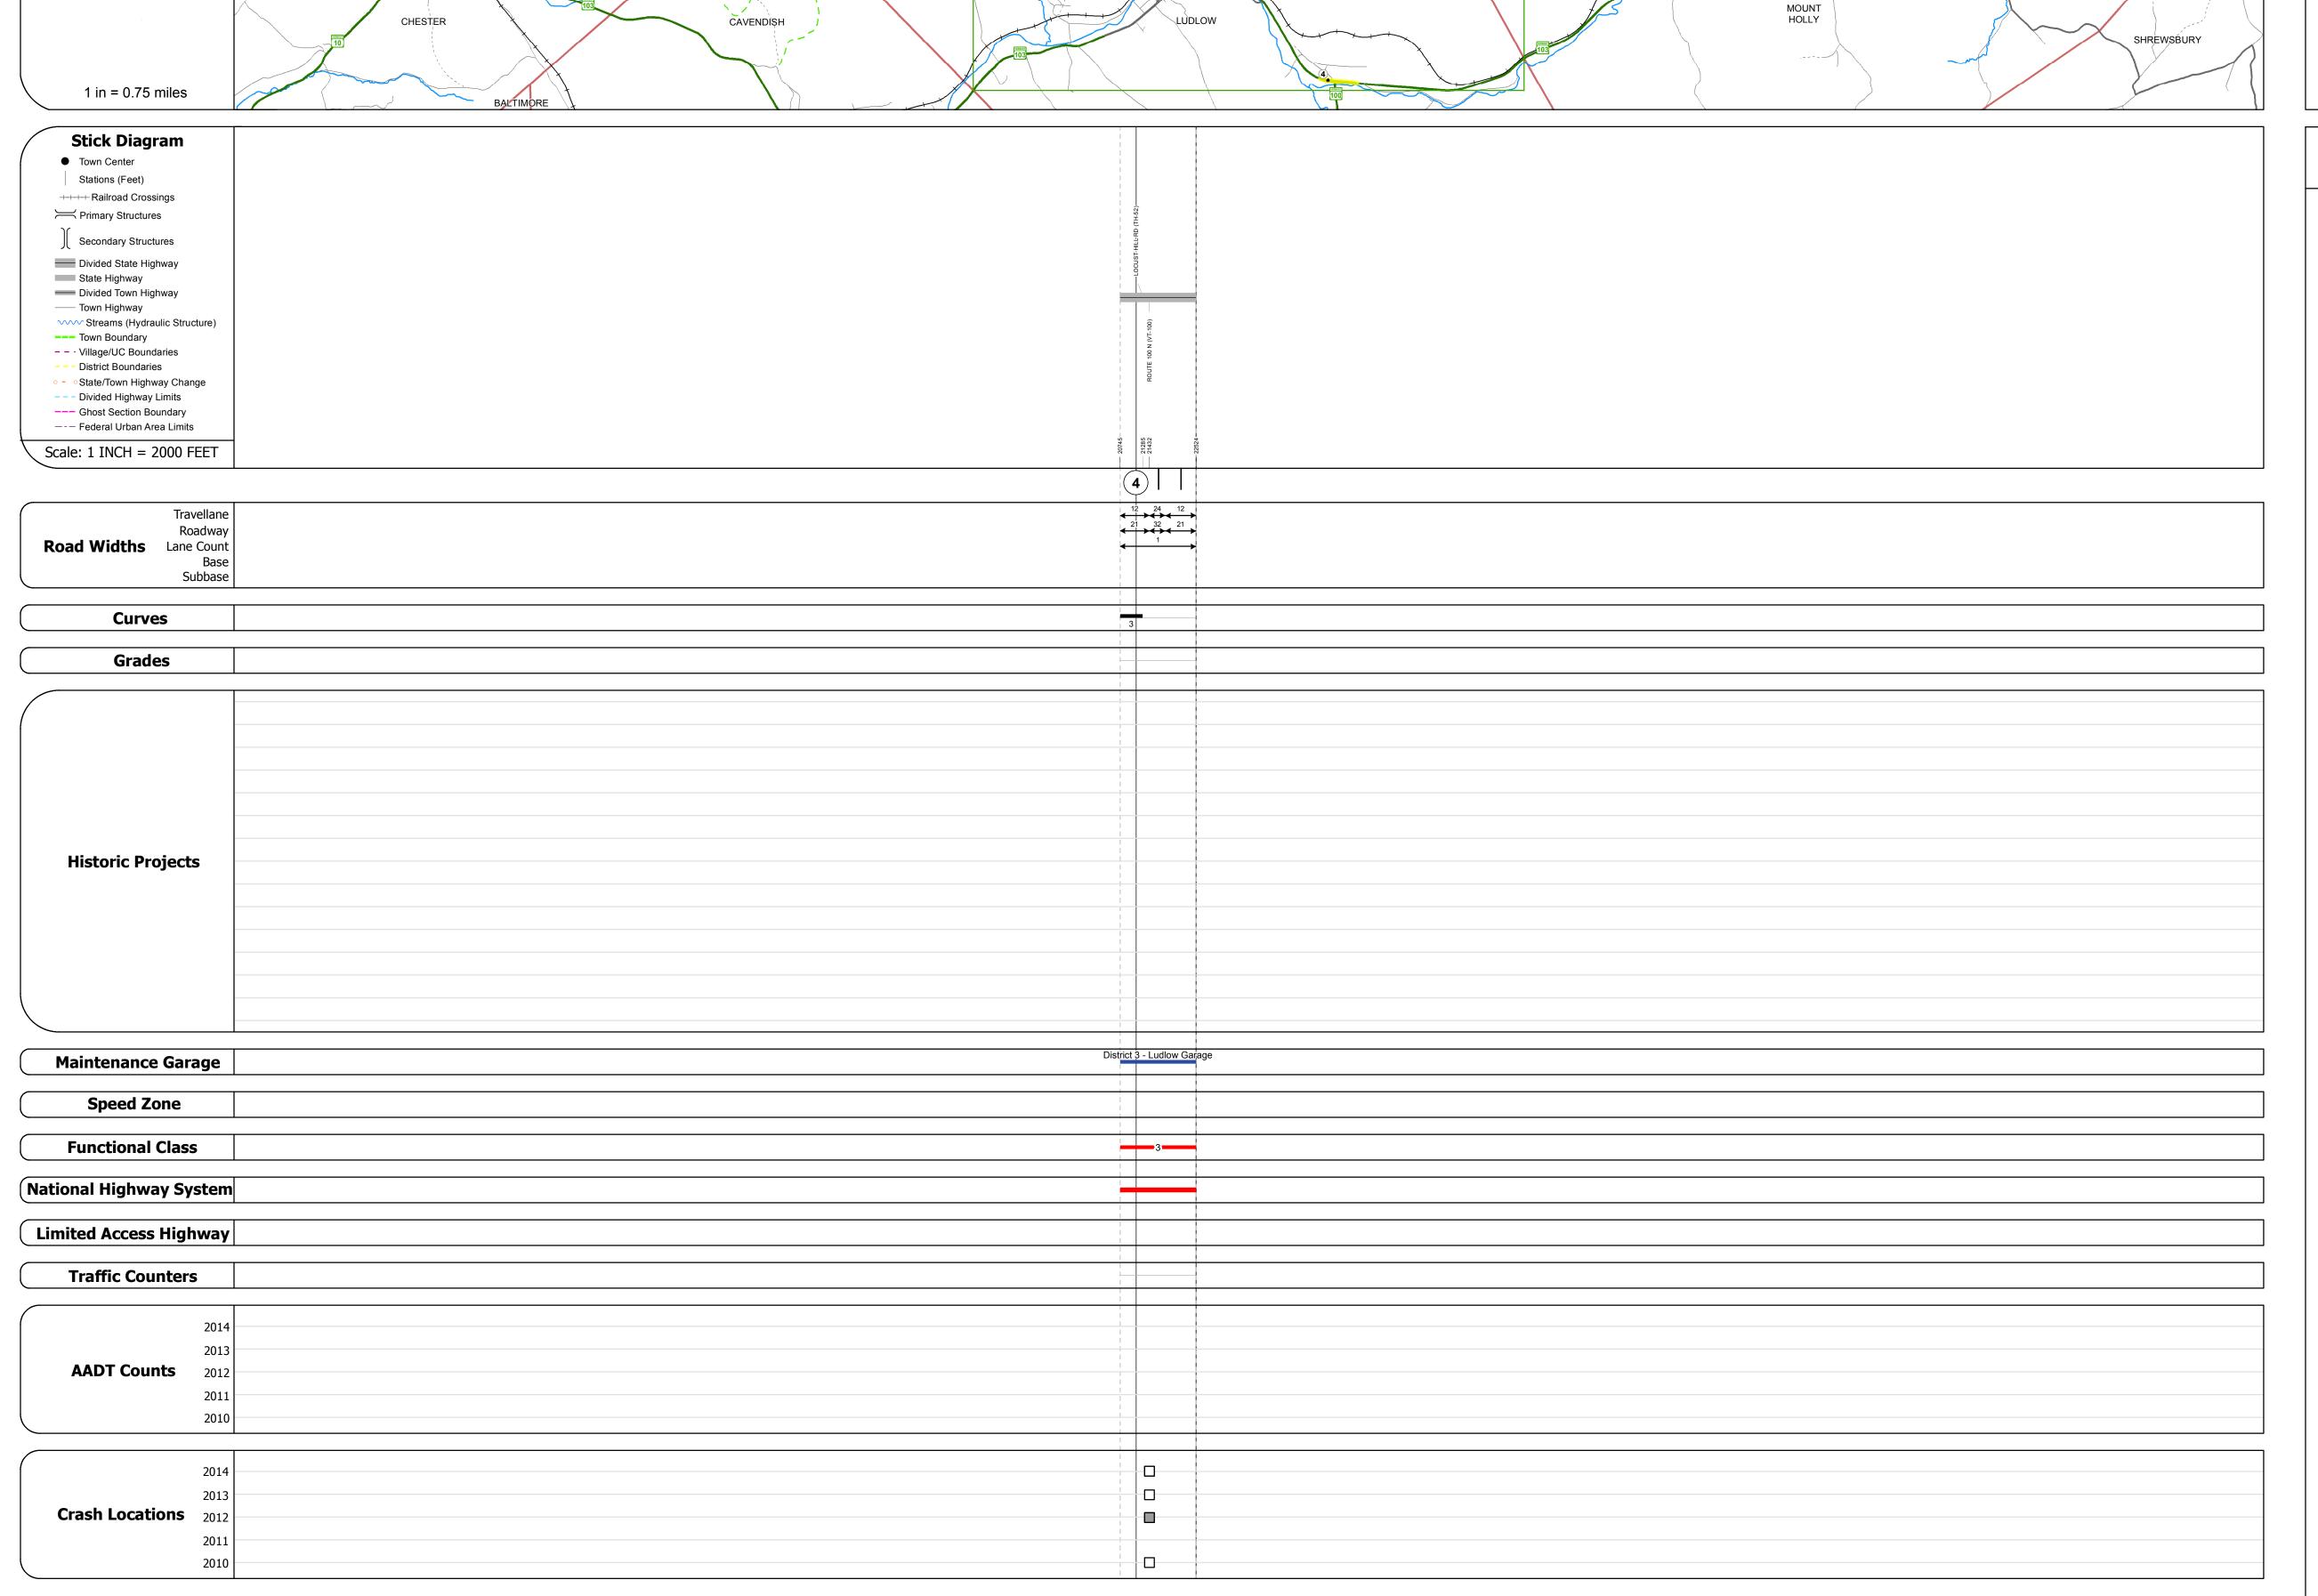

## **Route Log and Progress Chart**

**DRAFT** Please Note: Errors and Omissions May Exist. Contact the VTrans Mapping Section with questions or concerns.

**DISTRICT TOWN ROUTE** VT-103 **LUDLOW** 

STRUCTURE DESCRIPTIONS

Mileage by Functional Class By Sheet

025-1 3 - Other Principal Arterial

Mileage by Town By Sheet

0.337 of 0.337

Page Total Mileage: 0.337 mi

**DISTRICT** 

0.337 LUDLOW - V103-1410S

Page Total Mileage: 0.337 mi

| TOWN   | Date: 11/15/16                           | ROUTE  VT-103  ETE mileage: 24.153 to 24.49 |
|--------|------------------------------------------|---------------------------------------------|
| LUDLOW | 1 of 1<br>TWN mileage:<br>3.929 to 4.266 |                                             |

**Road Widths** 

(count) →

Crash Locations Fatal Property Damage Only

■ Injury □ Unknown Crash Type