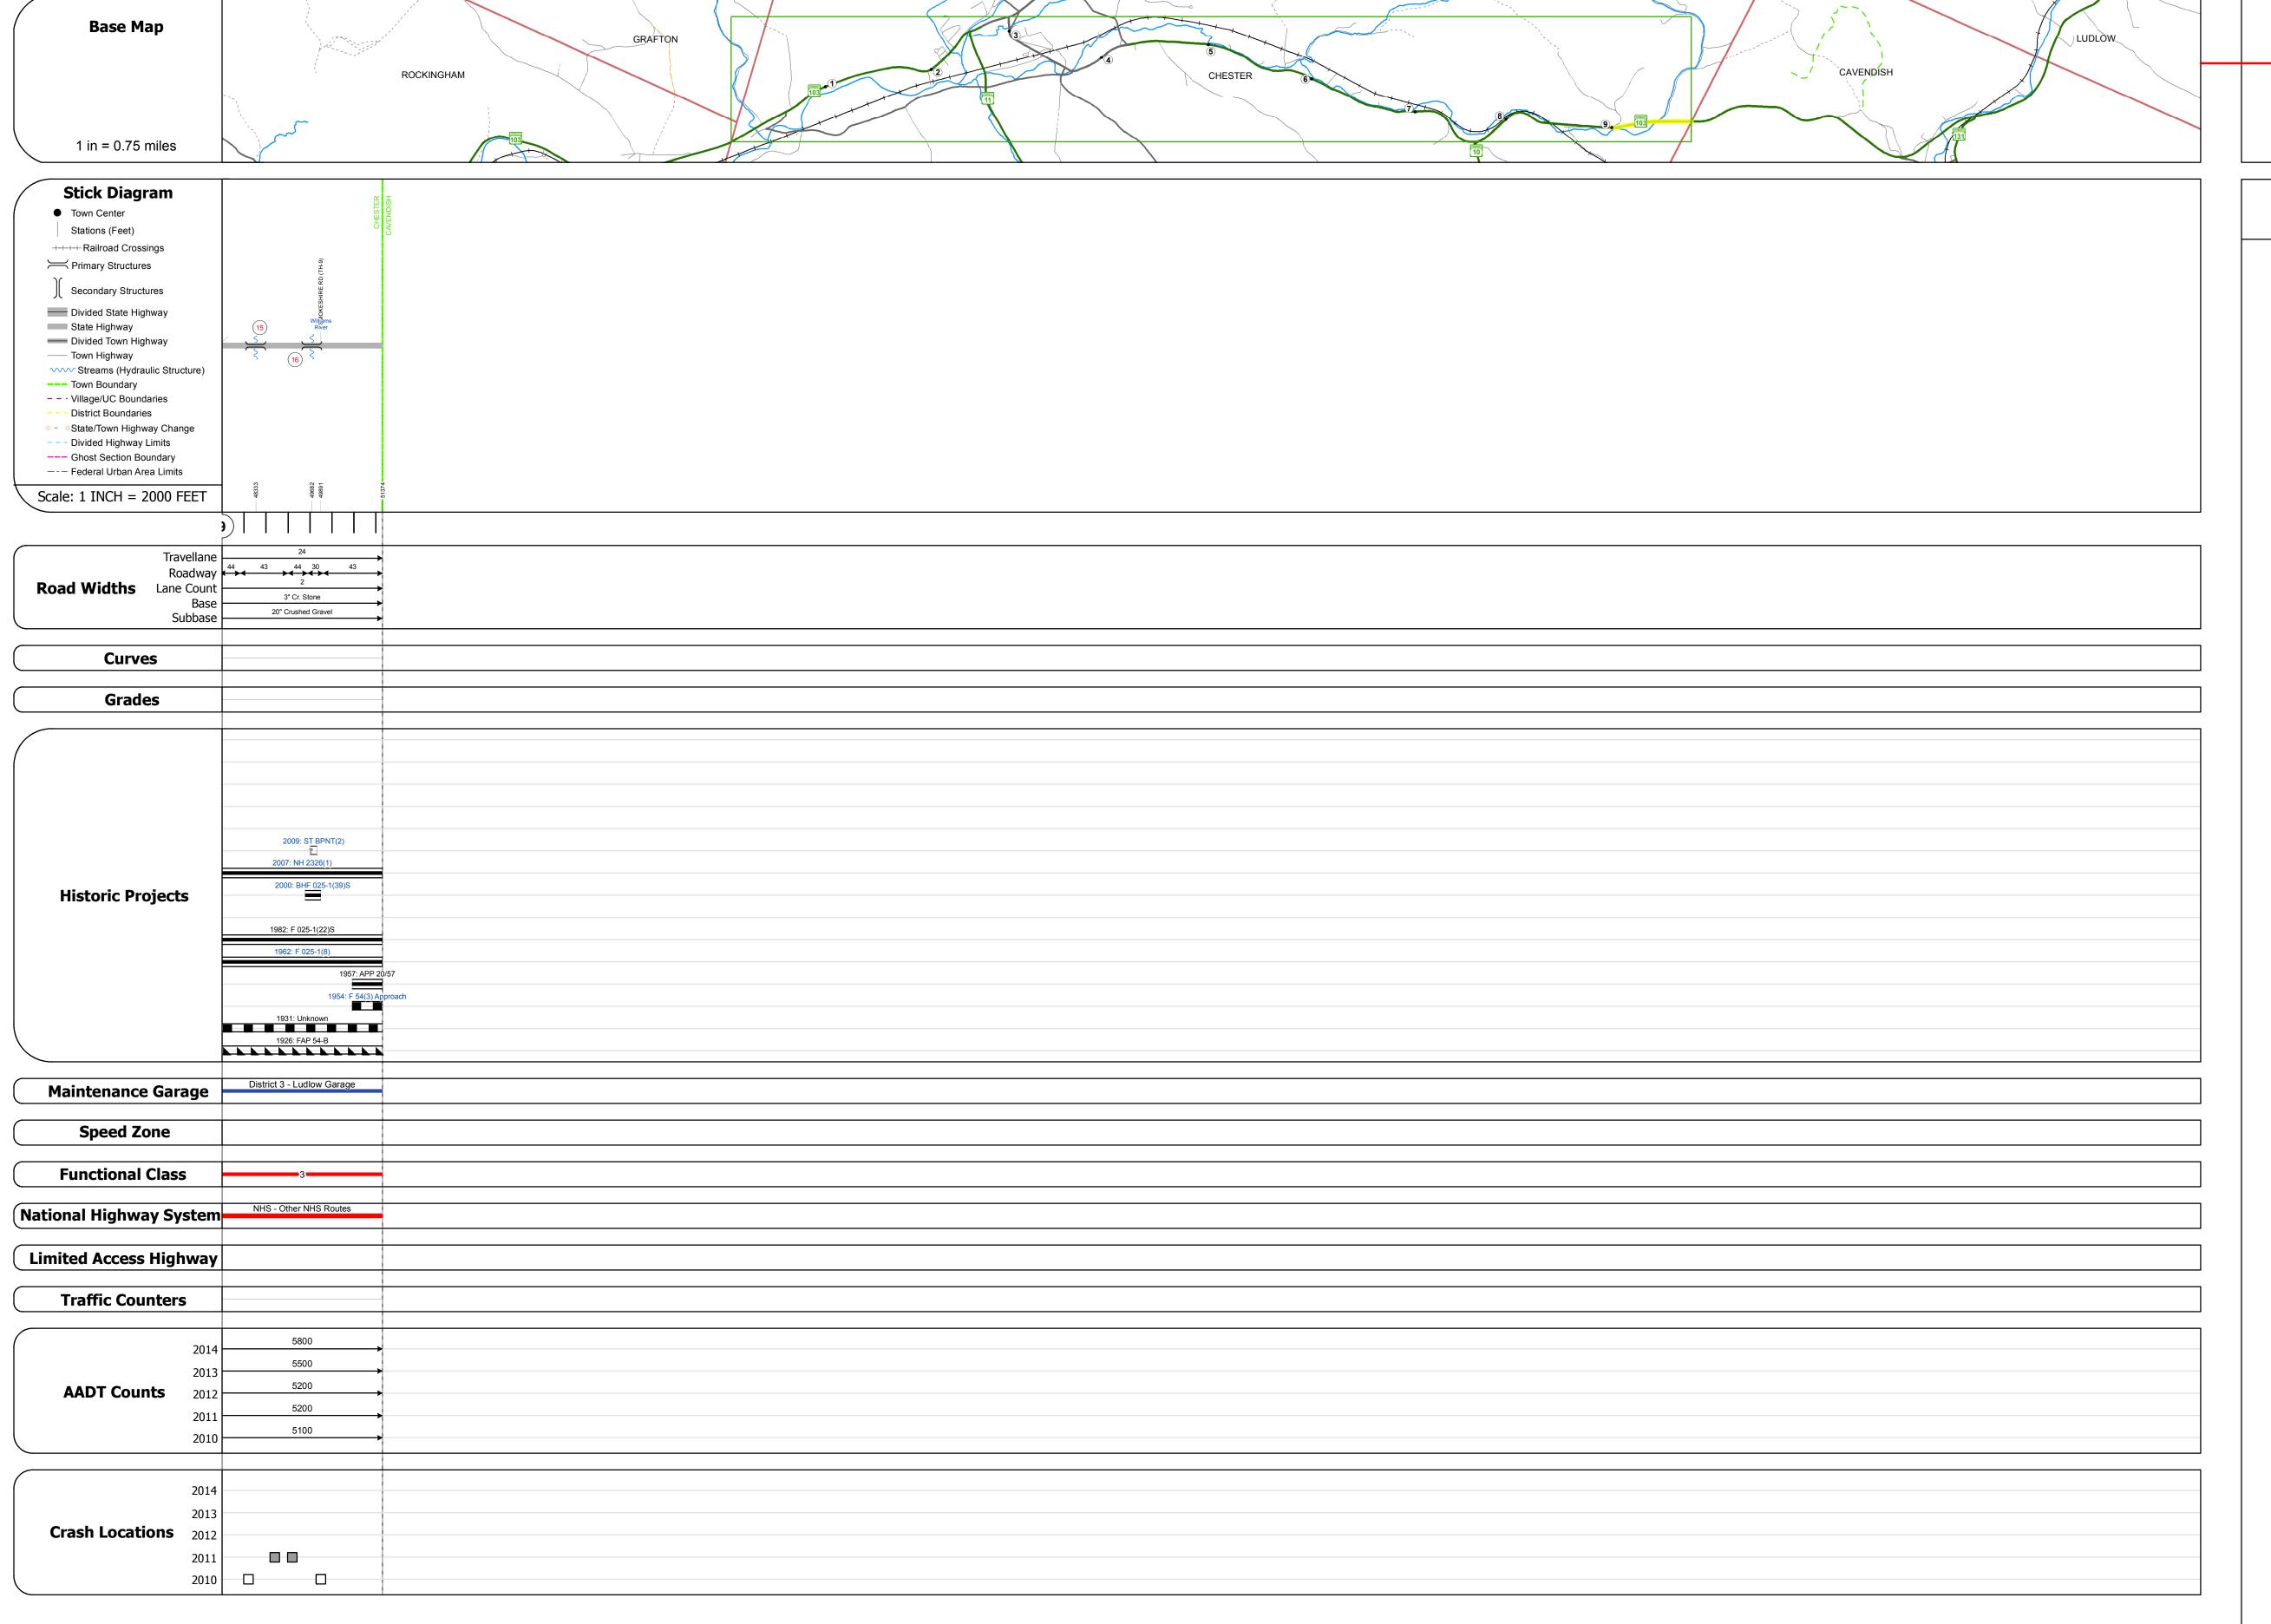

## **Route Log and Progress Chart**

Please Note: Errors and Omissions May Exist.
Contact the VTrans Mapping Section with questions or concerns.

DISTRICT

TOWN

CHESTER

| STRUCTURE DESCRIPTIONS                                                                                                                                                                                                                                                                                                                                                                                                                             |
|----------------------------------------------------------------------------------------------------------------------------------------------------------------------------------------------------------------------------------------------------------------------------------------------------------------------------------------------------------------------------------------------------------------------------------------------------|
| Culvert 15: Culvert - 1962 Structure No. 300025001514071 Length: 6' Under Clearance: 3.5' Facility Carried: VT103 Bridge Type: ACCGMPA Features Intersected: BROOK Maintenance: State  Bridge 16: Stringer/multi-beam or girder - 1962 Structure No. 200025001614072 Length: 162' Width: 30.2' Facility Carried: VT 00103 ML Bridge Type: 3 SPAN ROLLED BEAM Features Intersected: WILLIAMS RIVER Surface: Bituminous Maintenance/Ownership: State |
|                                                                                                                                                                                                                                                                                                                                                                                                                                                    |

| Historic Projects                                                                                                                                                                | Functional Class                                                                                                                                                                                                                                                                                                                                                                                                                                                                                                                                                                                                                                                                                                                                                                                                                                                                                                                                                                                                                                                                                                                                                                                                                                                                                                                                                                                                                                                                                                                                                                                                                                                                                                                                                                                                                                                                                                                                                                                                                                                                                                               | Curves               | Road Widths                    | AADT                                                                        | Mileage by Functional Class By Shee | et                      | Mileage by Town By Sheet |                             |          |         |                                       |                               |
|----------------------------------------------------------------------------------------------------------------------------------------------------------------------------------|--------------------------------------------------------------------------------------------------------------------------------------------------------------------------------------------------------------------------------------------------------------------------------------------------------------------------------------------------------------------------------------------------------------------------------------------------------------------------------------------------------------------------------------------------------------------------------------------------------------------------------------------------------------------------------------------------------------------------------------------------------------------------------------------------------------------------------------------------------------------------------------------------------------------------------------------------------------------------------------------------------------------------------------------------------------------------------------------------------------------------------------------------------------------------------------------------------------------------------------------------------------------------------------------------------------------------------------------------------------------------------------------------------------------------------------------------------------------------------------------------------------------------------------------------------------------------------------------------------------------------------------------------------------------------------------------------------------------------------------------------------------------------------------------------------------------------------------------------------------------------------------------------------------------------------------------------------------------------------------------------------------------------------------------------------------------------------------------------------------------------------|----------------------|--------------------------------|-----------------------------------------------------------------------------|-------------------------------------|-------------------------|--------------------------|-----------------------------|----------|---------|---------------------------------------|-------------------------------|
| Unknown  Retreatment  Resurface  Cold Plane and  Unknown  Bituminous Concrete  Gravel  Plant Mix                                                                                 | 1 - Interstate 3 - Principal 5 - Major Collector  2 - Other 4 - Minor 6 - Minor Collector  Freeways and Arterial Collector                                                                                                                                                                                                                                                                                                                                                                                                                                                                                                                                                                                                                                                                                                                                                                                                                                                                                                                                                                                                                                                                                                                                                                                                                                                                                                                                                                                                                                                                                                                                                                                                                                                                                                                                                                                                                                                                                                                                                                                                     | (degrees) Left Right | <b>←</b> (ft)                  | (count)                                                                     | 025-1 3 - Other Principal Arterial  | 0.730                   | CHESTER - V103-1407      | 0.73 of 9.73                | DISTRICT | TOWN    | Date: 11/15/16                        | ROUTE<br>VT-103               |
| Bituminous Mix Skinny Mix Concrete Bituminous Concrete Bituminous Concrete Bituminous Concrete Indicated plans available - http://vtransmap01.aot.state.vt.us/rp/dpr/Dlwebstore/ | Speed Zones  Speed Zones  Speed Zones  Speed Spe | Grades               | Traffic Counters  (counter ID) | Crash Locations  ■ Fatal □ Property Damage On □ Injury □ Unknown Crash Type | Page                                | Fotal Mileage: 0.730 mi |                          | Page Total Mileage: 0.73 mi | 2        | CHESTER | 2 of 2<br>TWN mileage:<br>9.0 to 9.73 | ETE mileage: 15.753 to 16.483 |