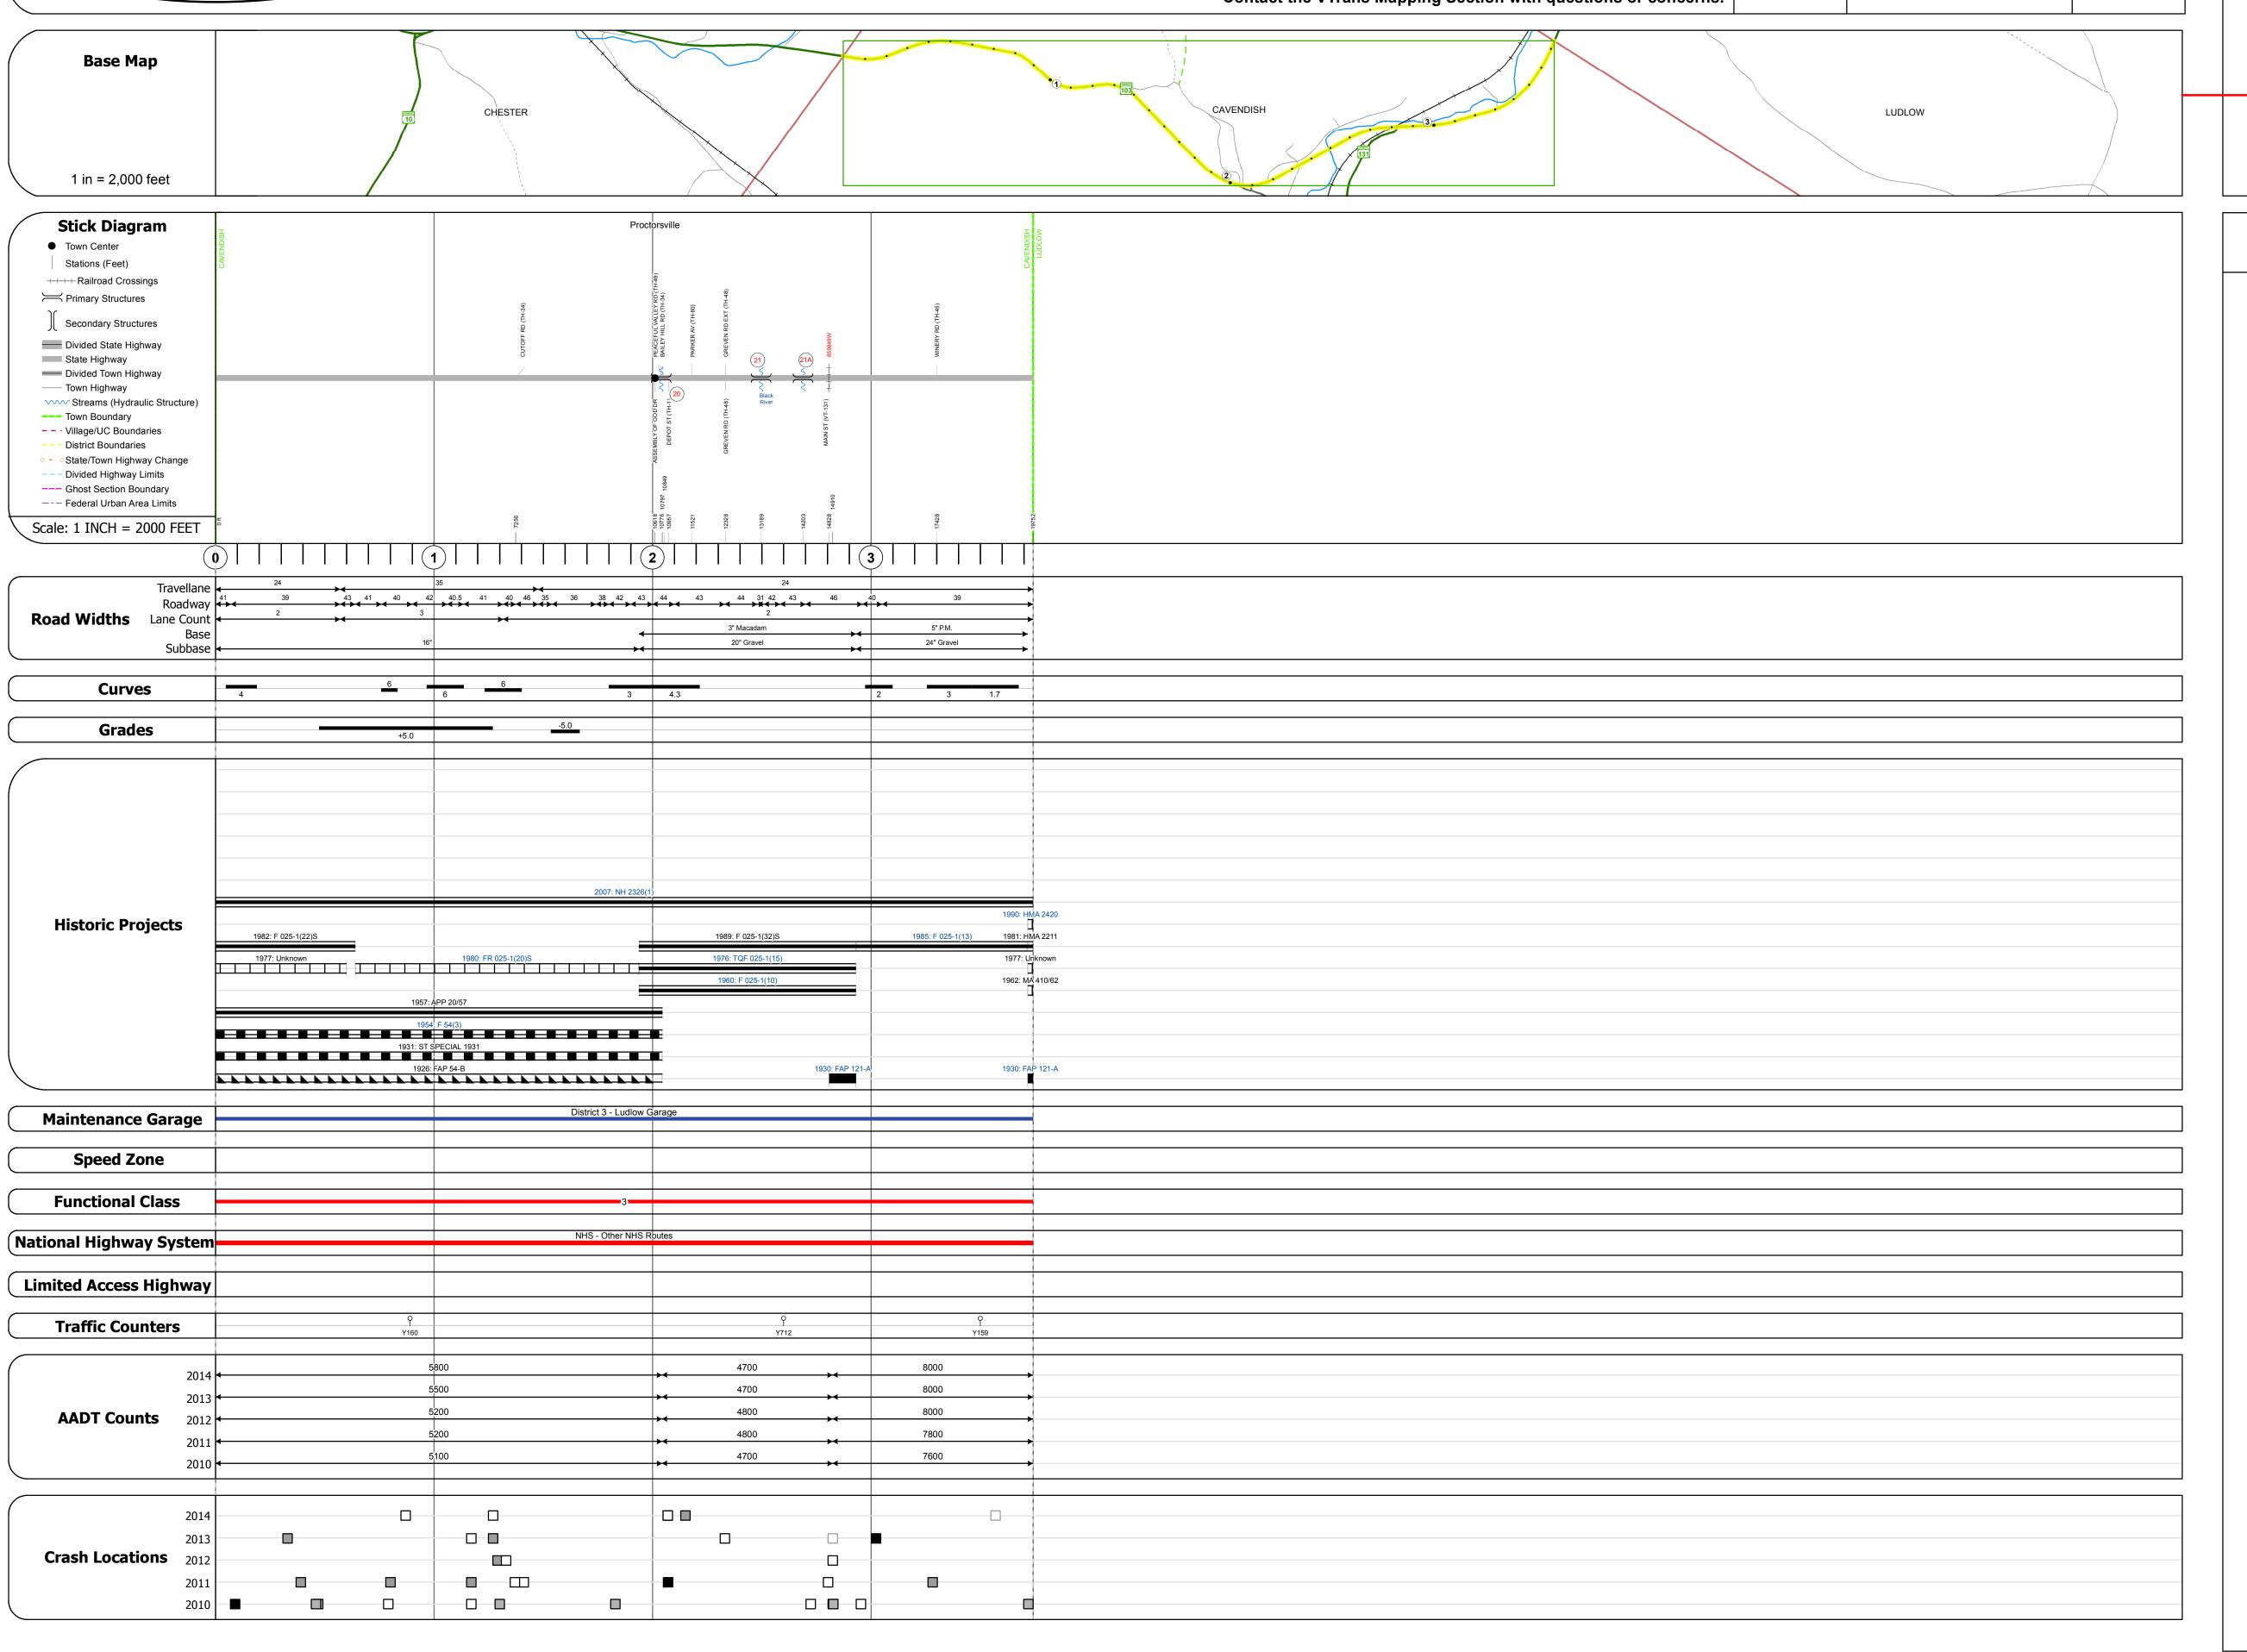

## **Route Log and Progress Chart**

Please Note: Errors and Omissions May Exist.
Contact the VTrans Mapping Section with questions or concerns.

DISTRICT TOWN ROUTE

2 CAVENDISH VT-103

| STRUCTURE | DESCRIPTIONS |
|-----------|--------------|
|           |              |

Culvert 20:
Culvert - 1954
Structure No. 300025002014061
Length: 12'
Under Clearance: 8.0'
Facility Carried: VT103
Bridge Type: R C BOX
Features Intersected: BROOK
Maintenance: State

Bridge 21:
Stringer/multi-beam or girder - 1960
Structure No. 200025002114062
Length: 157'
Width: 31.4'
Facility Carried: VT 00103 ML
Bridge Type: 3 SPAN ROLLED BEAM
Features Intersected: BLACK RIVER
Surface: Bituminous
Maintenance/Ownership: State

Bridge 21A:
Stringer/multi-beam or girder - 1960
Structure No. 200025021A14062
Length: 60'
Width: 45.3'
Facility Carried: VT 00103 ML
Bridge Type: ROLLED BEAM
Features Intersected: sSTRIAL CANAL
Surface: Bituminous
Maintenance/Ownership: State

**Historic Projects Road Widths** Mileage by Functional Class By Sheet Mileage by Town By Sheet Unknown
Retreatment
Resurface
Bituminous Macadam
Cold Plane and
Bituminous Concrete
Plant Mix
Bituminous Concrete
Bituminous Mix
Skinny Mix

Bituminous Concrete
Bituminous Concrete
Bituminous Concrete (count) → **TOWN ROUTE** 025-1 3 - Other Principal Arterial 3.741 CAVENDISH - V103-1406 3.741 of 3.741 **DISTRICT** Date: 11/15/16 2 - Other 4 - Minor Freeways and Arterial VT-103 Traffic Counters Crash Locations 1 of 1 Skinny Mix Concrete Fatal Property Damage Only ETE mileage: **CAVENDISH** TWN mileage: Bituminous Seal 🔼 Gravel ■ Injury □ Unknown Crash Type 16.483 to 20.224 25 30 35 40 45 50 55 60 65 0.0 to 3.741 Page Total Mileage: 3.741 mi Page Total Mileage: 3.741 mi