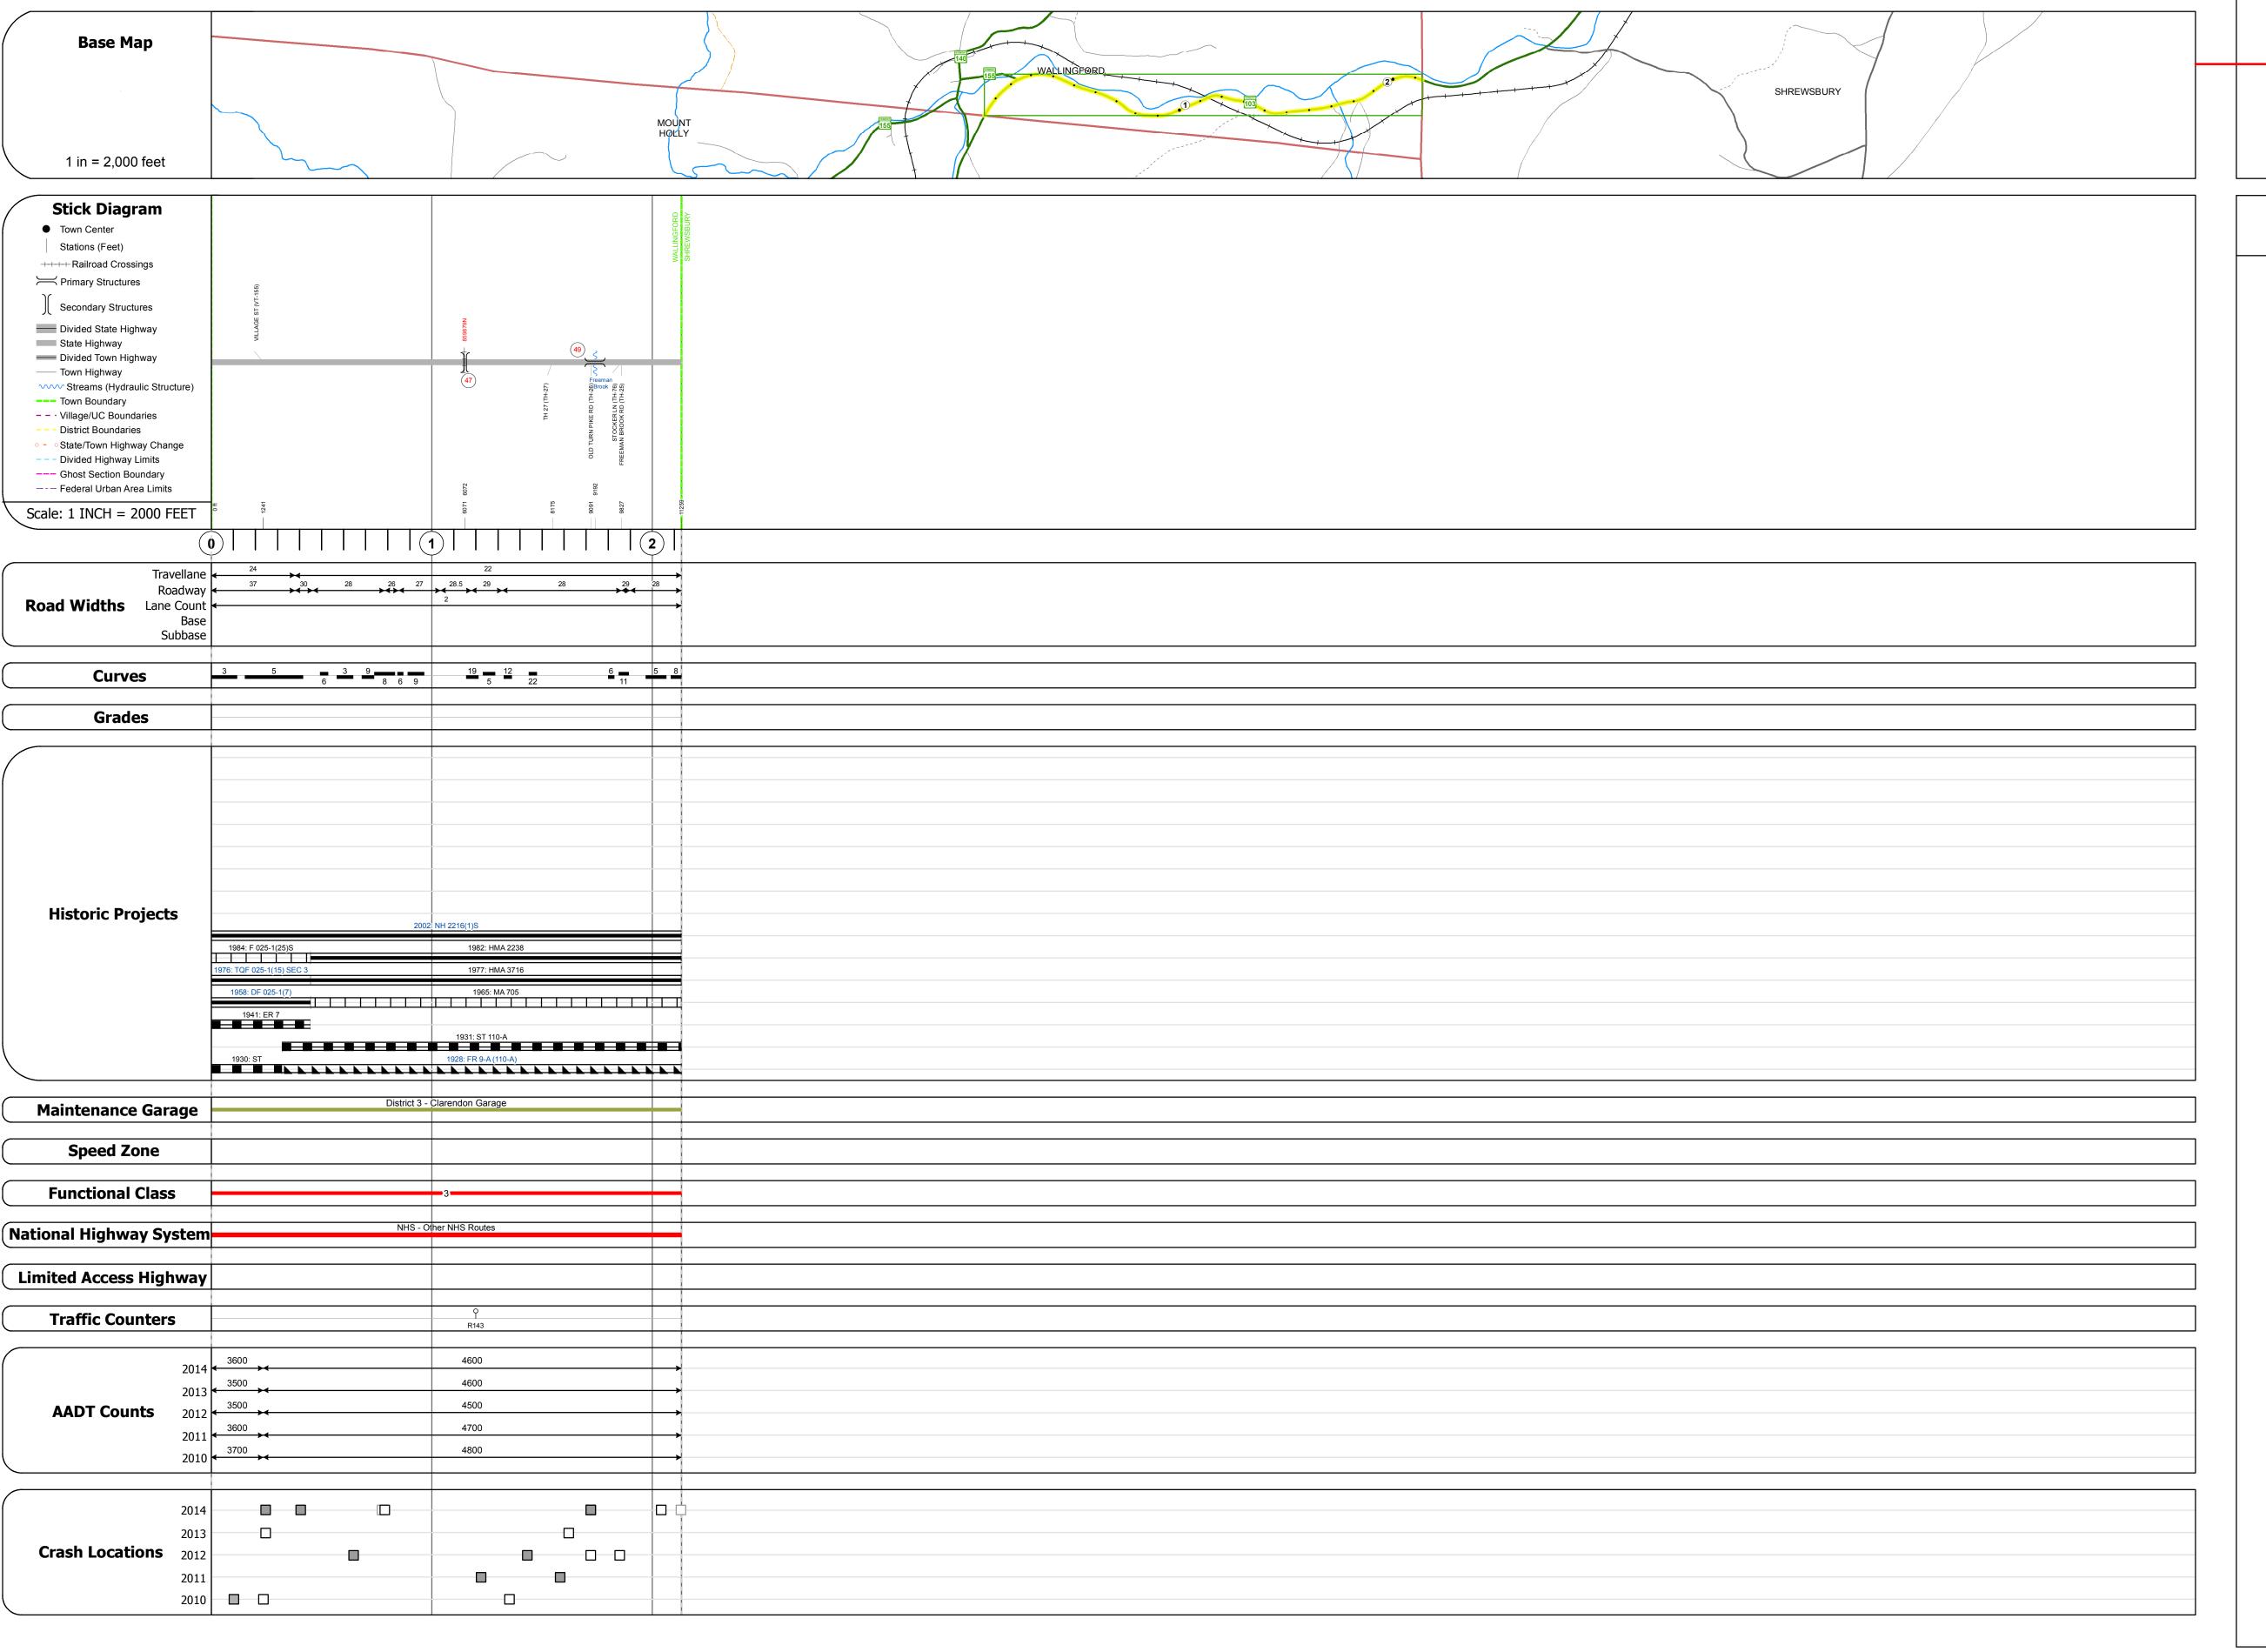

## **Route Log and Progress Chart**

Please Note: Errors and Omissions May Exist.
Contact the VTrans Mapping Section with questions or concerns.

DISTRICT TOWN ROUTE

3 WALLINGFORD VT-103

Bridge <mark>47</mark>: Truss - deck - 1885

Bridge <mark>49</mark>: Tee Beam - 1929

Surface: Bituminous

Length: 54'

Width: 29.3'

Length: 373'

Structure No. 200025004711252

Bridge Type: STEEL DECK TRUSS

Structure No. 200025004911252

Facility Carried: VT 00103 ML

Maintenance/Ownership: State

Bridge Type: TBEAM WIDE W STL BM Features Intersected: FREEMAN BROOK

Features Intersected: GMRR OVER VT103 + MILL R

Height: 0.0' Facility Carried: RAILROAD

STRUCTURE DESCRIPTIONS

| Date: 11/15/16 | ROUTE |
|----------------|-------|
|                |       |
|                |       |
|                |       |
|                |       |
|                |       |
|                |       |
|                |       |
|                |       |