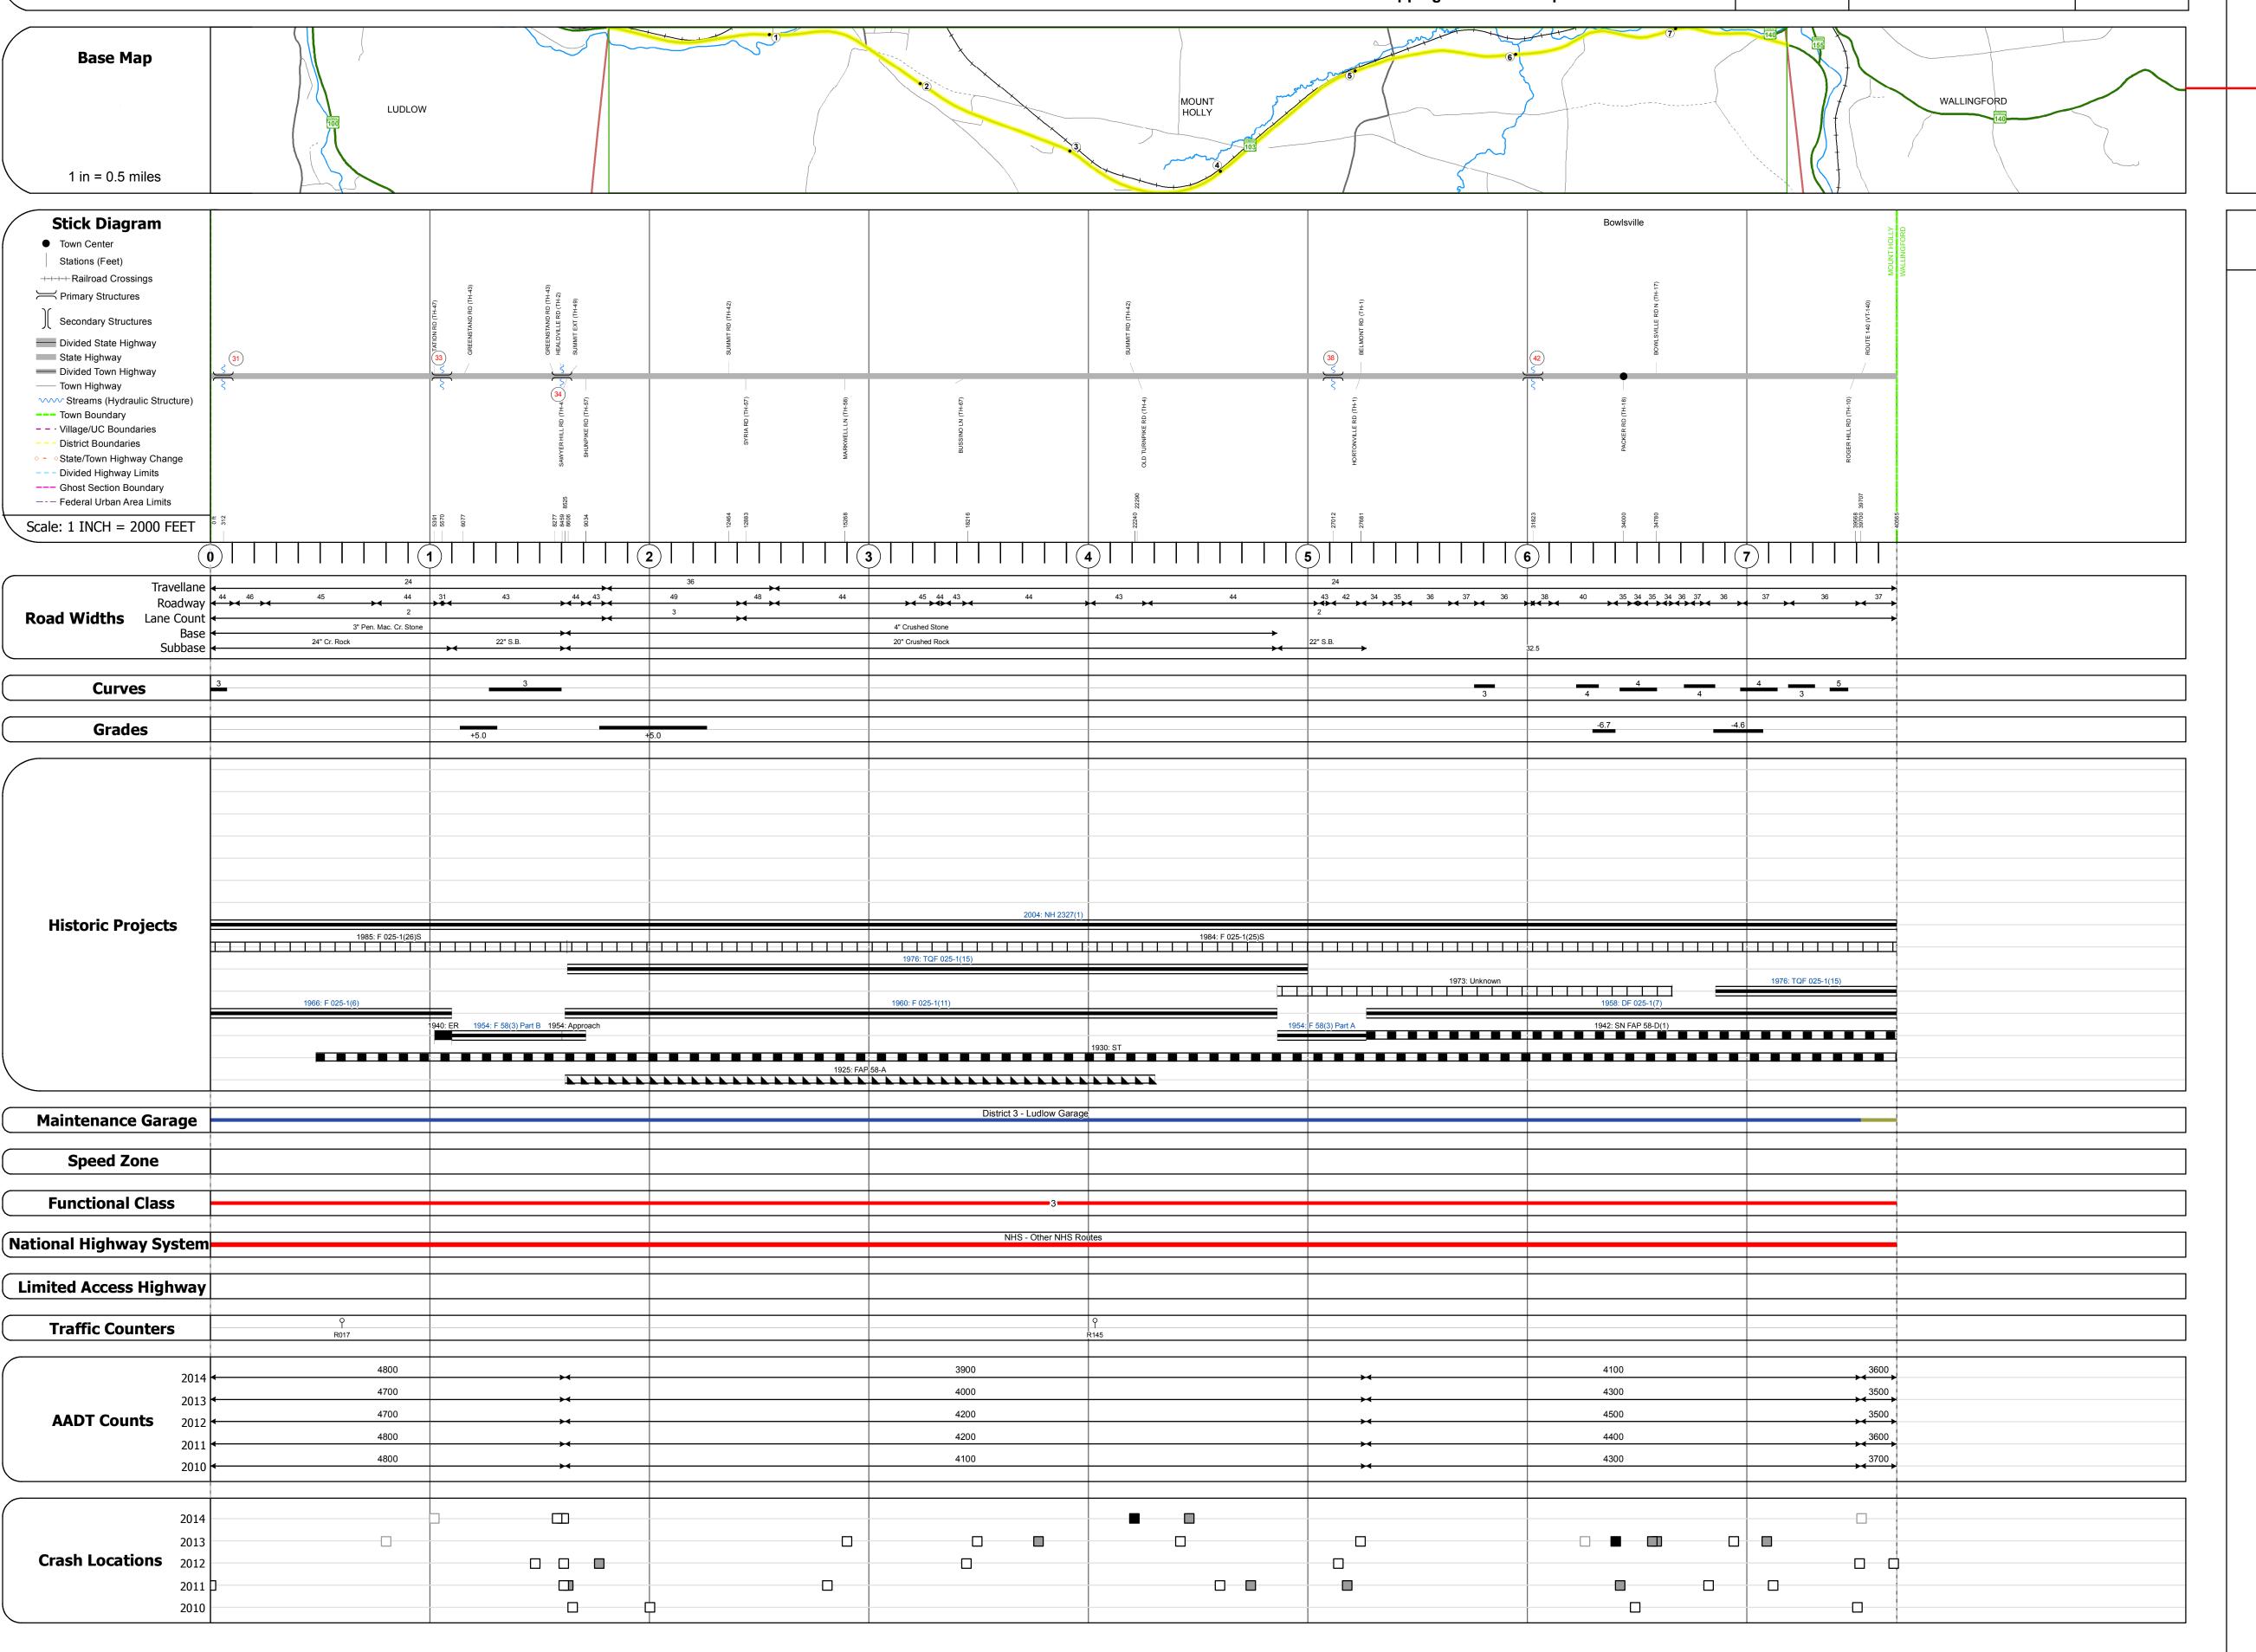

## **Route Log and Progress Chart**

Please Note: Errors and Omissions May Exist.
Contact the VTrans Mapping Section with questions or concerns.

DISTRICT TOWN ROUTE

3 MOUNT HOLLY VT-103

Culvert 31: Culvert - 1966

Under Clearance: 6.0'

Facility Carried: VT103

Bridge Type: ACCGMP

Maintenance: State

Surface: Bituminous

Length: 13' Under Clearance: 8.0'

Facility Carried: VT103

Bridge Type: R C BOX

Maintenance: State

Under Clearance: 6.0' Facility Carried: VT103

Maintenance: State

Surface: Bituminous

Culvert 38: Culvert - 1954

Length: 7'

Width: 25.0'

Length: 6'

Length: 85' Width: 30.0'

Culvert 34: Culvert - 1954

Structure No. 300025003111121

Features Intersected: BROOK

Stringer/multi-beam or girder - 1966

Features Intersected: PATCH BROOK

Structure No. 200025003311122

Facility Carried: VT 00103 ML Bridge Type: ROLLED BEAM

Maintenance/Ownership: State

Structure No. 300025003411121

Features Intersected: BROOK

Structure No. 300025003811121

Bridge Type: R C PIPE/ACCGMP Features Intersected: CATTLE PASS

Stringer/multi-beam or girder - 1941 Structure No. 200025004211122

Facility Carried: VT 00103 ML Bridge Type: ROLLED BEAM Features Intersected: BROOK

Maintenance/Ownership: State

STRUCTURE DESCRIPTIONS

| Historic Projects                                                                 | Functional Class                                                                                                                                                                                                                                                                                                                                                                                                                                                                                                                                                                                                                                                                                                                                                                                                                                                                                                                                                                                                                                                                                                                                                                                                                                                                                                                                                                                                                                                                                                                                                                                                                                                                                                                                                                                                                                                                                                                                                                                                                                                                                                               | Curves                           | Road Widths      | AADT                                                 | Mileage by Functional Class By Sheet |               | Mileage by Town By Sheet |                              |          |             |                     |                                  |
|-----------------------------------------------------------------------------------|--------------------------------------------------------------------------------------------------------------------------------------------------------------------------------------------------------------------------------------------------------------------------------------------------------------------------------------------------------------------------------------------------------------------------------------------------------------------------------------------------------------------------------------------------------------------------------------------------------------------------------------------------------------------------------------------------------------------------------------------------------------------------------------------------------------------------------------------------------------------------------------------------------------------------------------------------------------------------------------------------------------------------------------------------------------------------------------------------------------------------------------------------------------------------------------------------------------------------------------------------------------------------------------------------------------------------------------------------------------------------------------------------------------------------------------------------------------------------------------------------------------------------------------------------------------------------------------------------------------------------------------------------------------------------------------------------------------------------------------------------------------------------------------------------------------------------------------------------------------------------------------------------------------------------------------------------------------------------------------------------------------------------------------------------------------------------------------------------------------------------------|----------------------------------|------------------|------------------------------------------------------|--------------------------------------|---------------|--------------------------|------------------------------|----------|-------------|---------------------|----------------------------------|
| Unknown                                                                           | 1 - Interstate 3 - Principal 5 - Major Collector                                                                                                                                                                                                                                                                                                                                                                                                                                                                                                                                                                                                                                                                                                                                                                                                                                                                                                                                                                                                                                                                                                                                                                                                                                                                                                                                                                                                                                                                                                                                                                                                                                                                                                                                                                                                                                                                                                                                                                                                                                                                               | (degrees) Left<br>Right          | <b>←</b> (ft)    | (count)                                              | 025-1 3 - Other Principal Arterial   | 7.683         | MOUNT HOLLY - V103-1112  | 7.683 of 7.683               | DISTRICT | TOWN        | Date: 11/15/16      | ROUTE                            |
| Resurface  Cold Plane and  Bituminous Concrete  Reclaimed Base and                | 2 - Other 4 - Minor Collector Expressways                                                                                                                                                                                                                                                                                                                                                                                                                                                                                                                                                                                                                                                                                                                                                                                                                                                                                                                                                                                                                                                                                                                                                                                                                                                                                                                                                                                                                                                                                                                                                                                                                                                                                                                                                                                                                                                                                                                                                                                                                                                                                      | Grades                           | Traffic Counters | Crash Locations                                      |                                      |               |                          |                              |          |             |                     | VT-103                           |
| Skinny Mix Concrete  Bituminous Concrete  Gravel                                  | Speed Zones  Speed | (percent) grade up<br>grade down | (counter ID)     | Fatal Property Damage Only Injury Unknown Crash Type |                                      |               |                          |                              | 3        | MOUNT HOLLY | 1 of 1 TWN mileage: | ETE mileage:<br>26.006 to 33.689 |
| Indicated plans available - http://vtransmap01.aot.state.vt.us/rp/dpr/Dlwebstore/ | 25 30 35 40 45 50 55 60 65                                                                                                                                                                                                                                                                                                                                                                                                                                                                                                                                                                                                                                                                                                                                                                                                                                                                                                                                                                                                                                                                                                                                                                                                                                                                                                                                                                                                                                                                                                                                                                                                                                                                                                                                                                                                                                                                                                                                                                                                                                                                                                     |                                  |                  |                                                      | Page Total Mile                      | age: 7.683 mi |                          | Page Total Mileage: 7.683 mi |          |             | 0.0 to 7.683        |                                  |