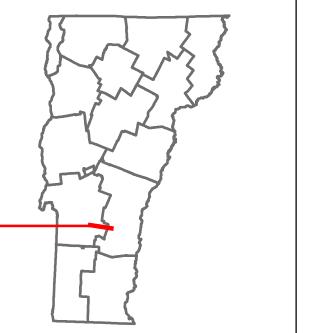

## **Route Log and Progress Chart**

Please Note: Errors and Omissions May Exist.
Contact the VTrans Mapping Section with questions or concerns.

DISTRICT TOWN ROUTE

3 MOUNT HOLLY VT-103

Culvert 31: Culvert - 1966