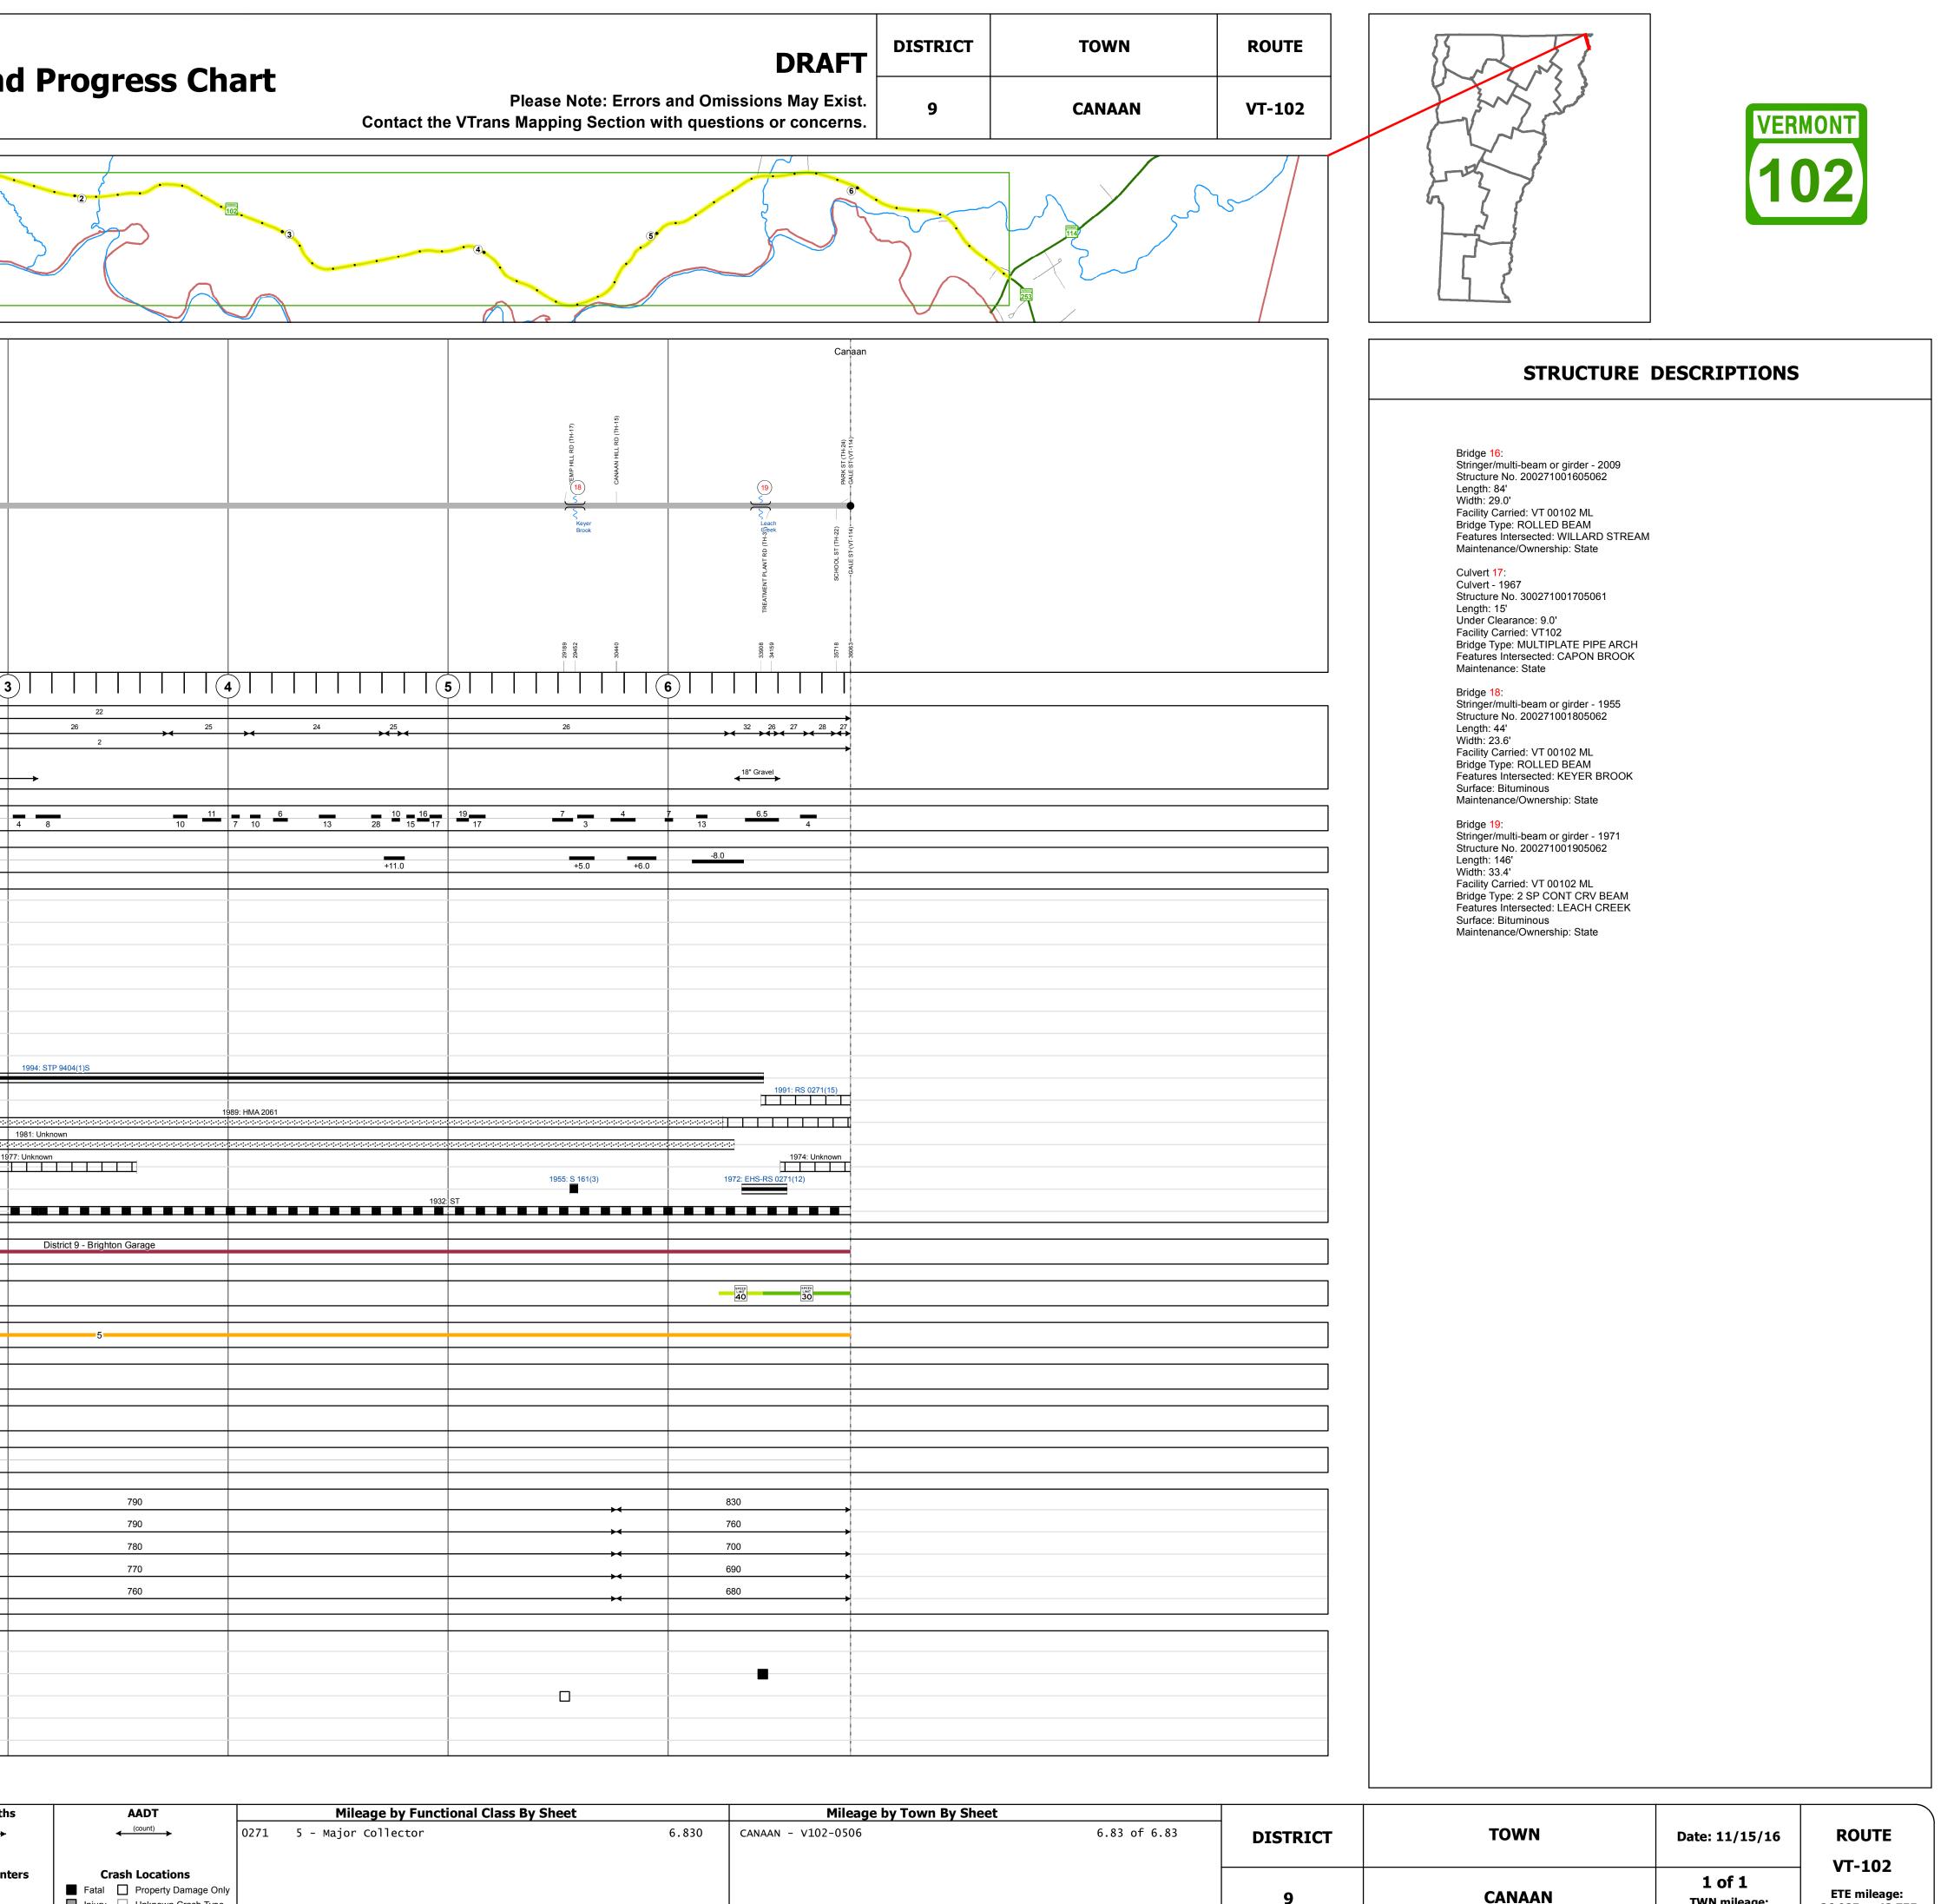

## **Route Log and Progress Chart**

| Base Map                                                                                                                                                                                                                                                                                                                                                                                                            | LEMINGT                        | CANAAN                                |                  |  |  |
|---------------------------------------------------------------------------------------------------------------------------------------------------------------------------------------------------------------------------------------------------------------------------------------------------------------------------------------------------------------------------------------------------------------------|--------------------------------|---------------------------------------|------------------|--|--|
| 1 in = 2,000 feet                                                                                                                                                                                                                                                                                                                                                                                                   |                                |                                       |                  |  |  |
|                                                                                                                                                                                                                                                                                                                                                                                                                     |                                |                                       |                  |  |  |
| <ul> <li>Stick Diagram</li> <li>Town Center         <ul> <li>Stations (Feet)</li> <li>H+++ Railroad Crossings</li> <li>Primary Structures</li> <li>Secondary Structures</li> <li>Secondary Structures</li> <li>Divided State Highway</li> <li>State Highway</li> <li>Divided Town Highway</li> <li>Town Highway</li> <li>Town Highway</li> <li>Town Boundary</li> <li> Village/UC Boundaries</li> </ul> </li> </ul> |                                |                                       | Capon<br>Brook   |  |  |
| <ul> <li> District Boundaries</li> <li>- • State/Town Highway Change</li> <li> Divided Highway Limits</li> <li> Ghost Section Boundary</li> <li> Federal Urban Area Limits</li> <li>Scale: 1 INCH = 2000 FEET</li> </ul>                                                                                                                                                                                            |                                | 6135                                  | 10882            |  |  |
| (                                                                                                                                                                                                                                                                                                                                                                                                                   | <u>0</u>               (-      | <b>1</b> )                   (:       | 2)             3 |  |  |
| Travellane                                                                                                                                                                                                                                                                                                                                                                                                          |                                |                                       |                  |  |  |
| Road Widths Lane Count                                                                                                                                                                                                                                                                                                                                                                                              | 27                             | 28 26                                 | 25               |  |  |
| Base                                                                                                                                                                                                                                                                                                                                                                                                                |                                |                                       | 12"              |  |  |
| Subbase                                                                                                                                                                                                                                                                                                                                                                                                             |                                | •                                     |                  |  |  |
| Curves                                                                                                                                                                                                                                                                                                                                                                                                              |                                | 5.7 3.7                               | 3 14 7           |  |  |
| Grades                                                                                                                                                                                                                                                                                                                                                                                                              |                                |                                       |                  |  |  |
|                                                                                                                                                                                                                                                                                                                                                                                                                     |                                |                                       |                  |  |  |
| Historic Projects                                                                                                                                                                                                                                                                                                                                                                                                   | 1990: PMA 92<br>1989: HMA 2061 |                                       |                  |  |  |
|                                                                                                                                                                                                                                                                                                                                                                                                                     |                                |                                       |                  |  |  |
|                                                                                                                                                                                                                                                                                                                                                                                                                     | 1933: ST                       |                                       | 1934: NRS 161    |  |  |
|                                                                                                                                                                                                                                                                                                                                                                                                                     |                                |                                       |                  |  |  |
| Maintenance Garage                                                                                                                                                                                                                                                                                                                                                                                                  |                                |                                       |                  |  |  |
| Speed Zone                                                                                                                                                                                                                                                                                                                                                                                                          |                                |                                       |                  |  |  |
| Functional Class                                                                                                                                                                                                                                                                                                                                                                                                    |                                |                                       |                  |  |  |
|                                                                                                                                                                                                                                                                                                                                                                                                                     |                                |                                       |                  |  |  |
| (National Highway Systen                                                                                                                                                                                                                                                                                                                                                                                            |                                |                                       |                  |  |  |
| Limited Access Highway                                                                                                                                                                                                                                                                                                                                                                                              | ,                              |                                       |                  |  |  |
| Traffic Counters                                                                                                                                                                                                                                                                                                                                                                                                    |                                | ပို<br>E112                           |                  |  |  |
| 2014                                                                                                                                                                                                                                                                                                                                                                                                                | 380                            | ×                                     |                  |  |  |
| 2013                                                                                                                                                                                                                                                                                                                                                                                                                | 410                            | ┝────                                 |                  |  |  |
| AADT Counts 2012                                                                                                                                                                                                                                                                                                                                                                                                    | 440                            | ├                                     |                  |  |  |
| 2011                                                                                                                                                                                                                                                                                                                                                                                                                | 430                            | → → → → → → → → → → → → → → → → → → → |                  |  |  |
| 2010                                                                                                                                                                                                                                                                                                                                                                                                                |                                |                                       |                  |  |  |
| 2014                                                                                                                                                                                                                                                                                                                                                                                                                |                                |                                       |                  |  |  |
| 2013                                                                                                                                                                                                                                                                                                                                                                                                                |                                |                                       |                  |  |  |
| Crash Locations 2012                                                                                                                                                                                                                                                                                                                                                                                                |                                |                                       |                  |  |  |
| 2011                                                                                                                                                                                                                                                                                                                                                                                                                |                                |                                       |                  |  |  |
| 2010                                                                                                                                                                                                                                                                                                                                                                                                                |                                |                                       |                  |  |  |

| Historic Projects Functional Class                                                                                                                                                                                 |                                                                                                                                                         | Curves                                                                                                                                                                                                 | Road Widths                                | AADT             | Mileage by Functional Class By Sheet                                 |                          | Mileage by Town By Sheet     |                    |     |  |  |
|--------------------------------------------------------------------------------------------------------------------------------------------------------------------------------------------------------------------|---------------------------------------------------------------------------------------------------------------------------------------------------------|--------------------------------------------------------------------------------------------------------------------------------------------------------------------------------------------------------|--------------------------------------------|------------------|----------------------------------------------------------------------|--------------------------|------------------------------|--------------------|-----|--|--|
|                                                                                                                                                                                                                    | <ul> <li>Bituminous Concrete</li> <li>Bituminous Macadam</li> <li>Cold Plane and</li> <li>Surface Treated</li> <li>Gravel</li> <li>Plant Mix</li> </ul> | 1 - Interstate       3 - Principal       5 - Major         System       Arterial       Collector         2 - Other       4 - Minor       6 - Minor         Freeways and       Arterial       Collector | (degrees)<br>Right                         | (ft)             | ← (count) →                                                          | 0271 5 - Major Collector | 6.830                        | CANAAN - V102-0506 |     |  |  |
| Bituminous Mix                                                                                                                                                                                                     | Bituminous Concrete EReclaimed Base and Bituminous Concrete                                                                                             | Expressways Speed Zones Speed Soren Speed Soren Speed                                                                                                                                                  | Grades<br>(percent) grade up<br>grade down | Traffic Counters | Crash Locations Fatal Property Damage Only Injury Unknown Crash Type |                          |                              |                    |     |  |  |
| Bituminous Sea                                                                                                                                                                                                     | ailable - http://vtransmap01.aot.state.vt.us/rp/dpr/DIwebstore/                                                                                         | 25 30 35 40 45 50 55 60 65                                                                                                                                                                             | grade down                                 |                  |                                                                      |                          | Page Total Mileage: 6.830 mi |                    | Pag |  |  |
| For More Information Contact - Vermont Agency of Transportation, Policy, Planning and Intermodal Development Division - Mapping Section, 1 National Life Drive, Montpelier, VT 05633-5001 Telephone: 802-828-2600. |                                                                                                                                                         |                                                                                                                                                                                                        |                                            |                  |                                                                      |                          |                              |                    |     |  |  |