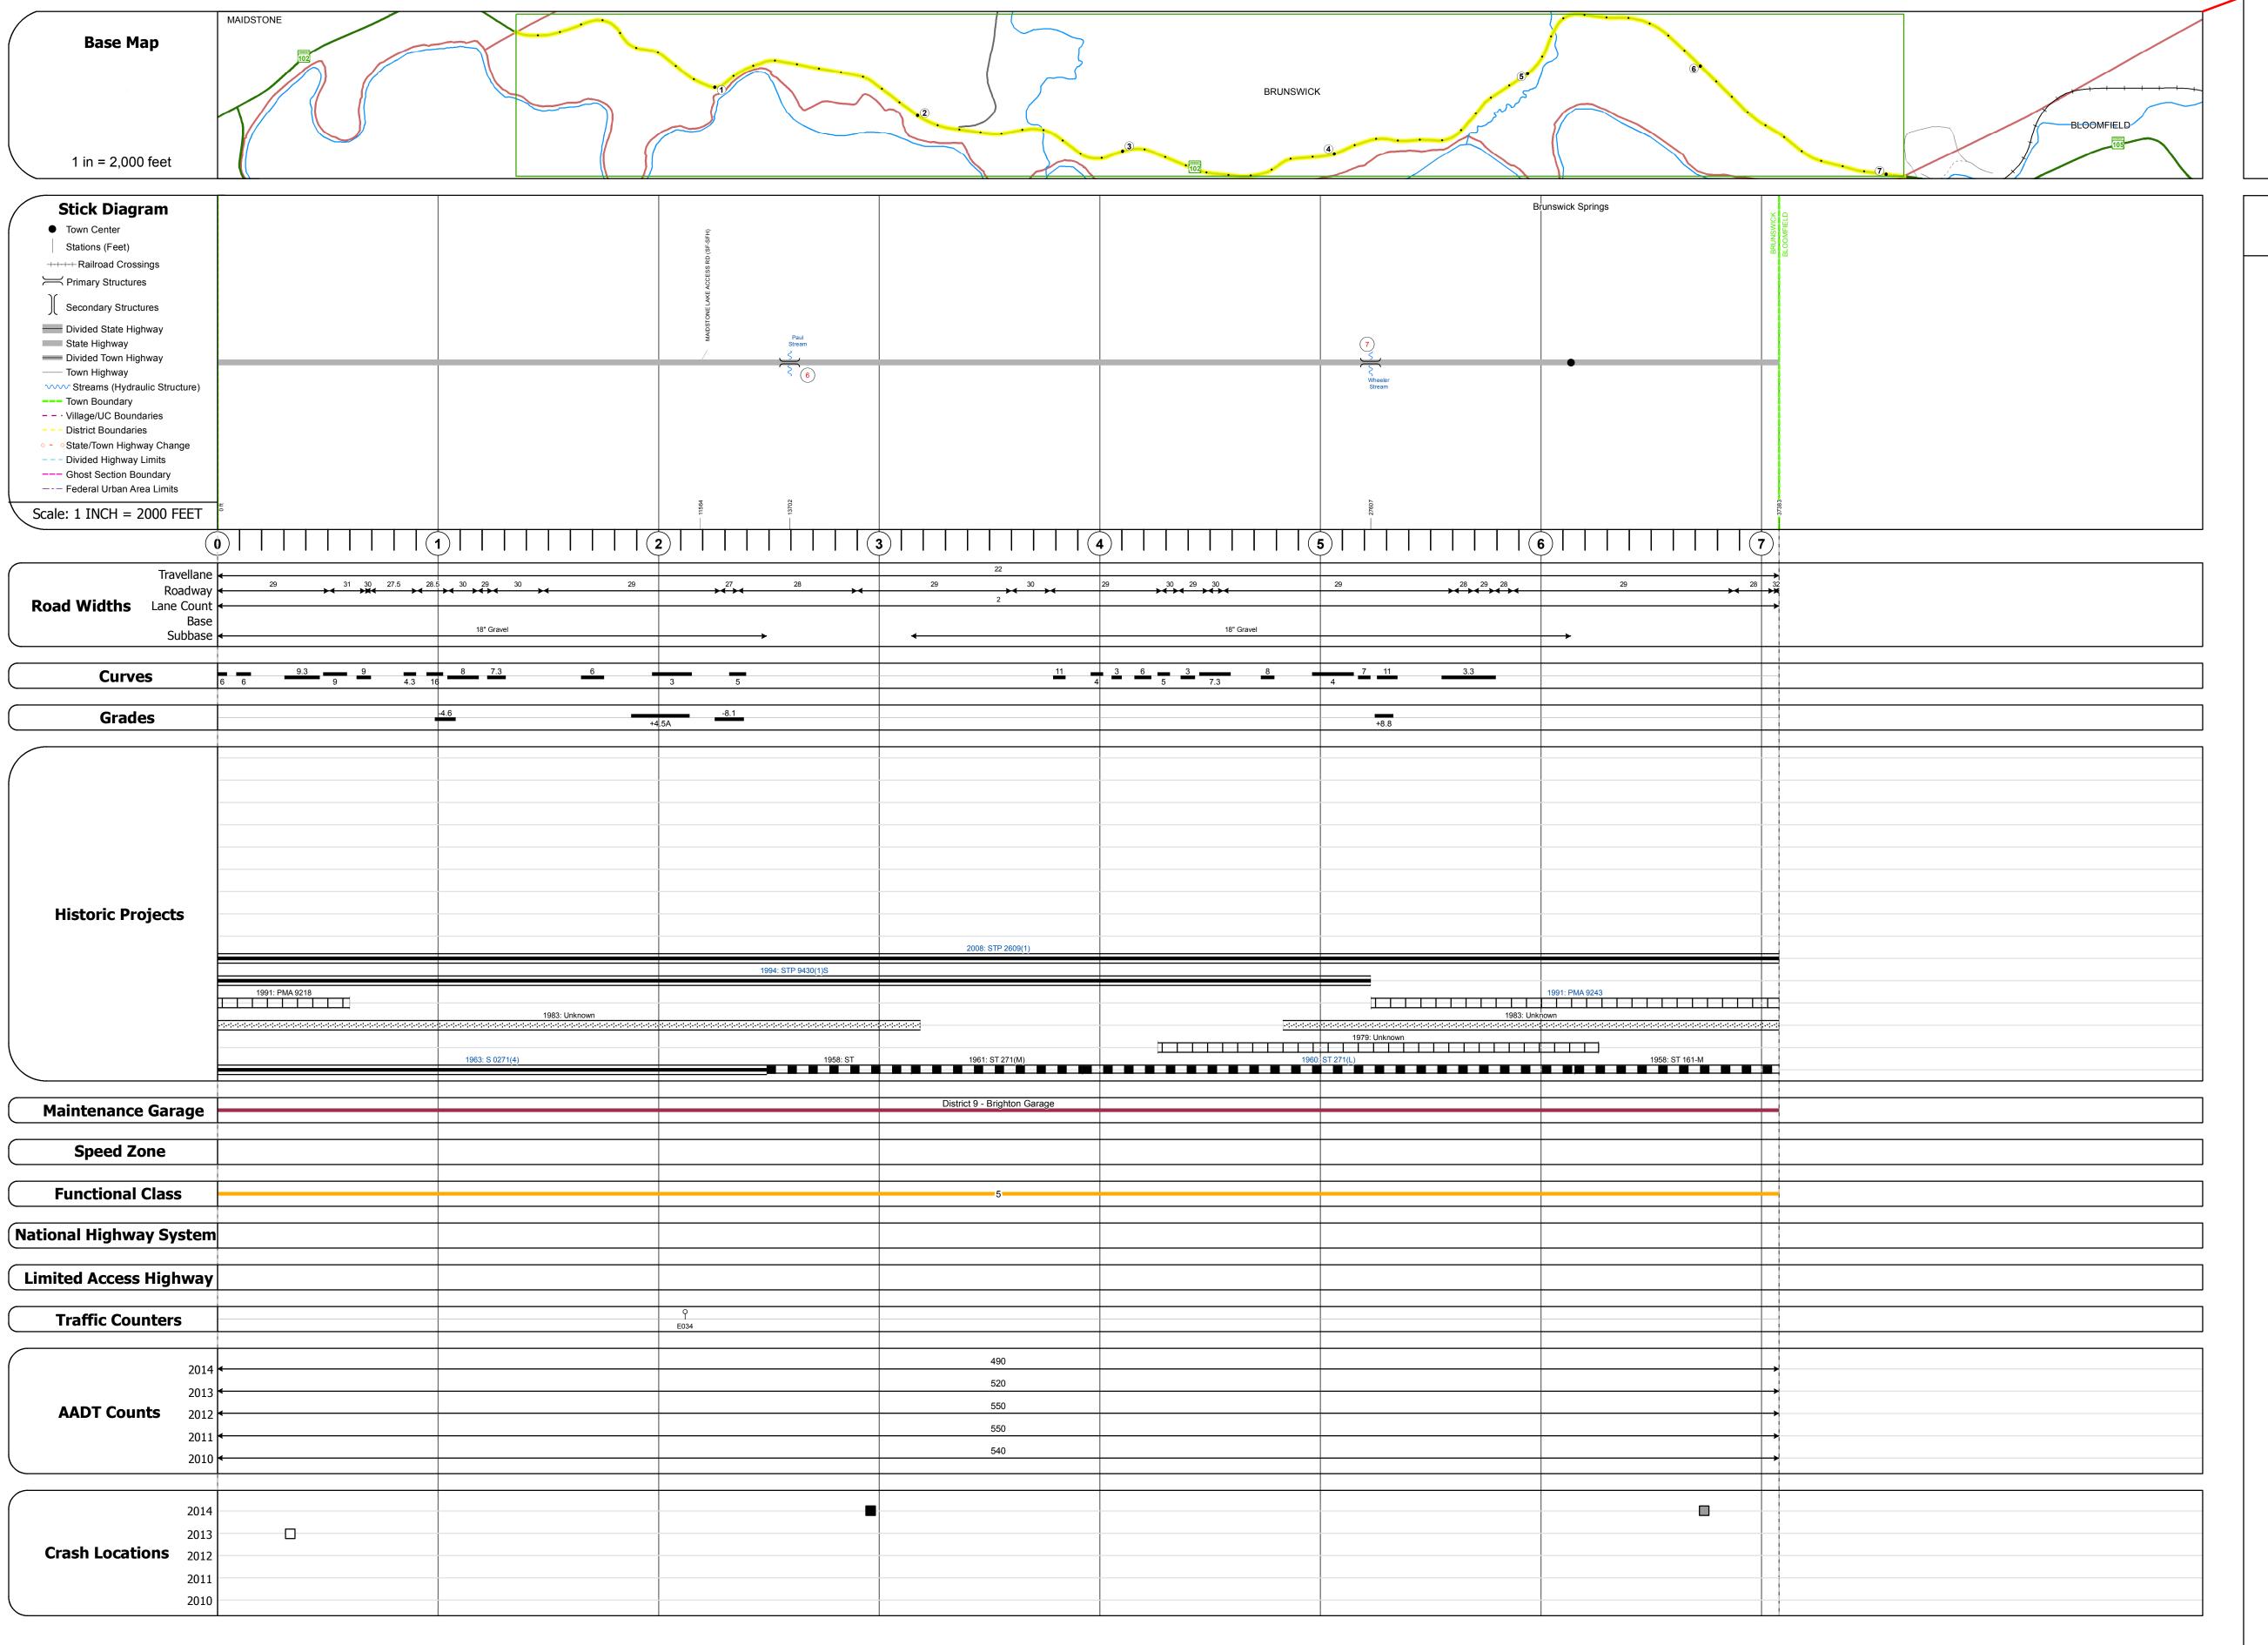

## **Route Log and Progress Chart**

DRAFT

Please Note: Errors and Omissions May Exist.

Contact the VTrans Mapping Section with questions or concerns.

DISTRICT TOWN ROUTE

9 BRUNSWICK VT-102

| STRUCTURE | DESCRIPTIONS |
|-----------|--------------|
|           |              |

Bridge 6:
Tee Beam - 1932
Structure No. 200271000605052
Length: 109'
Width: 19.9'
Facility Carried: VT 00102 ML
Bridge Type: 3 SP CONC TBEAM
Features Intersected: PAUL STREAM
Surface: Bituminous
Maintenance/Ownership: State

Bridge 7:
Tee Beam - 1929
Structure No. 200271000705052
Length: 23'
Width: 29.2'
Facility Carried: VT 00102 ML
Bridge Type: BURIED TBM AND SLAB
Features Intersected: WHEELER STREAM
Maintenance/Ownership: State