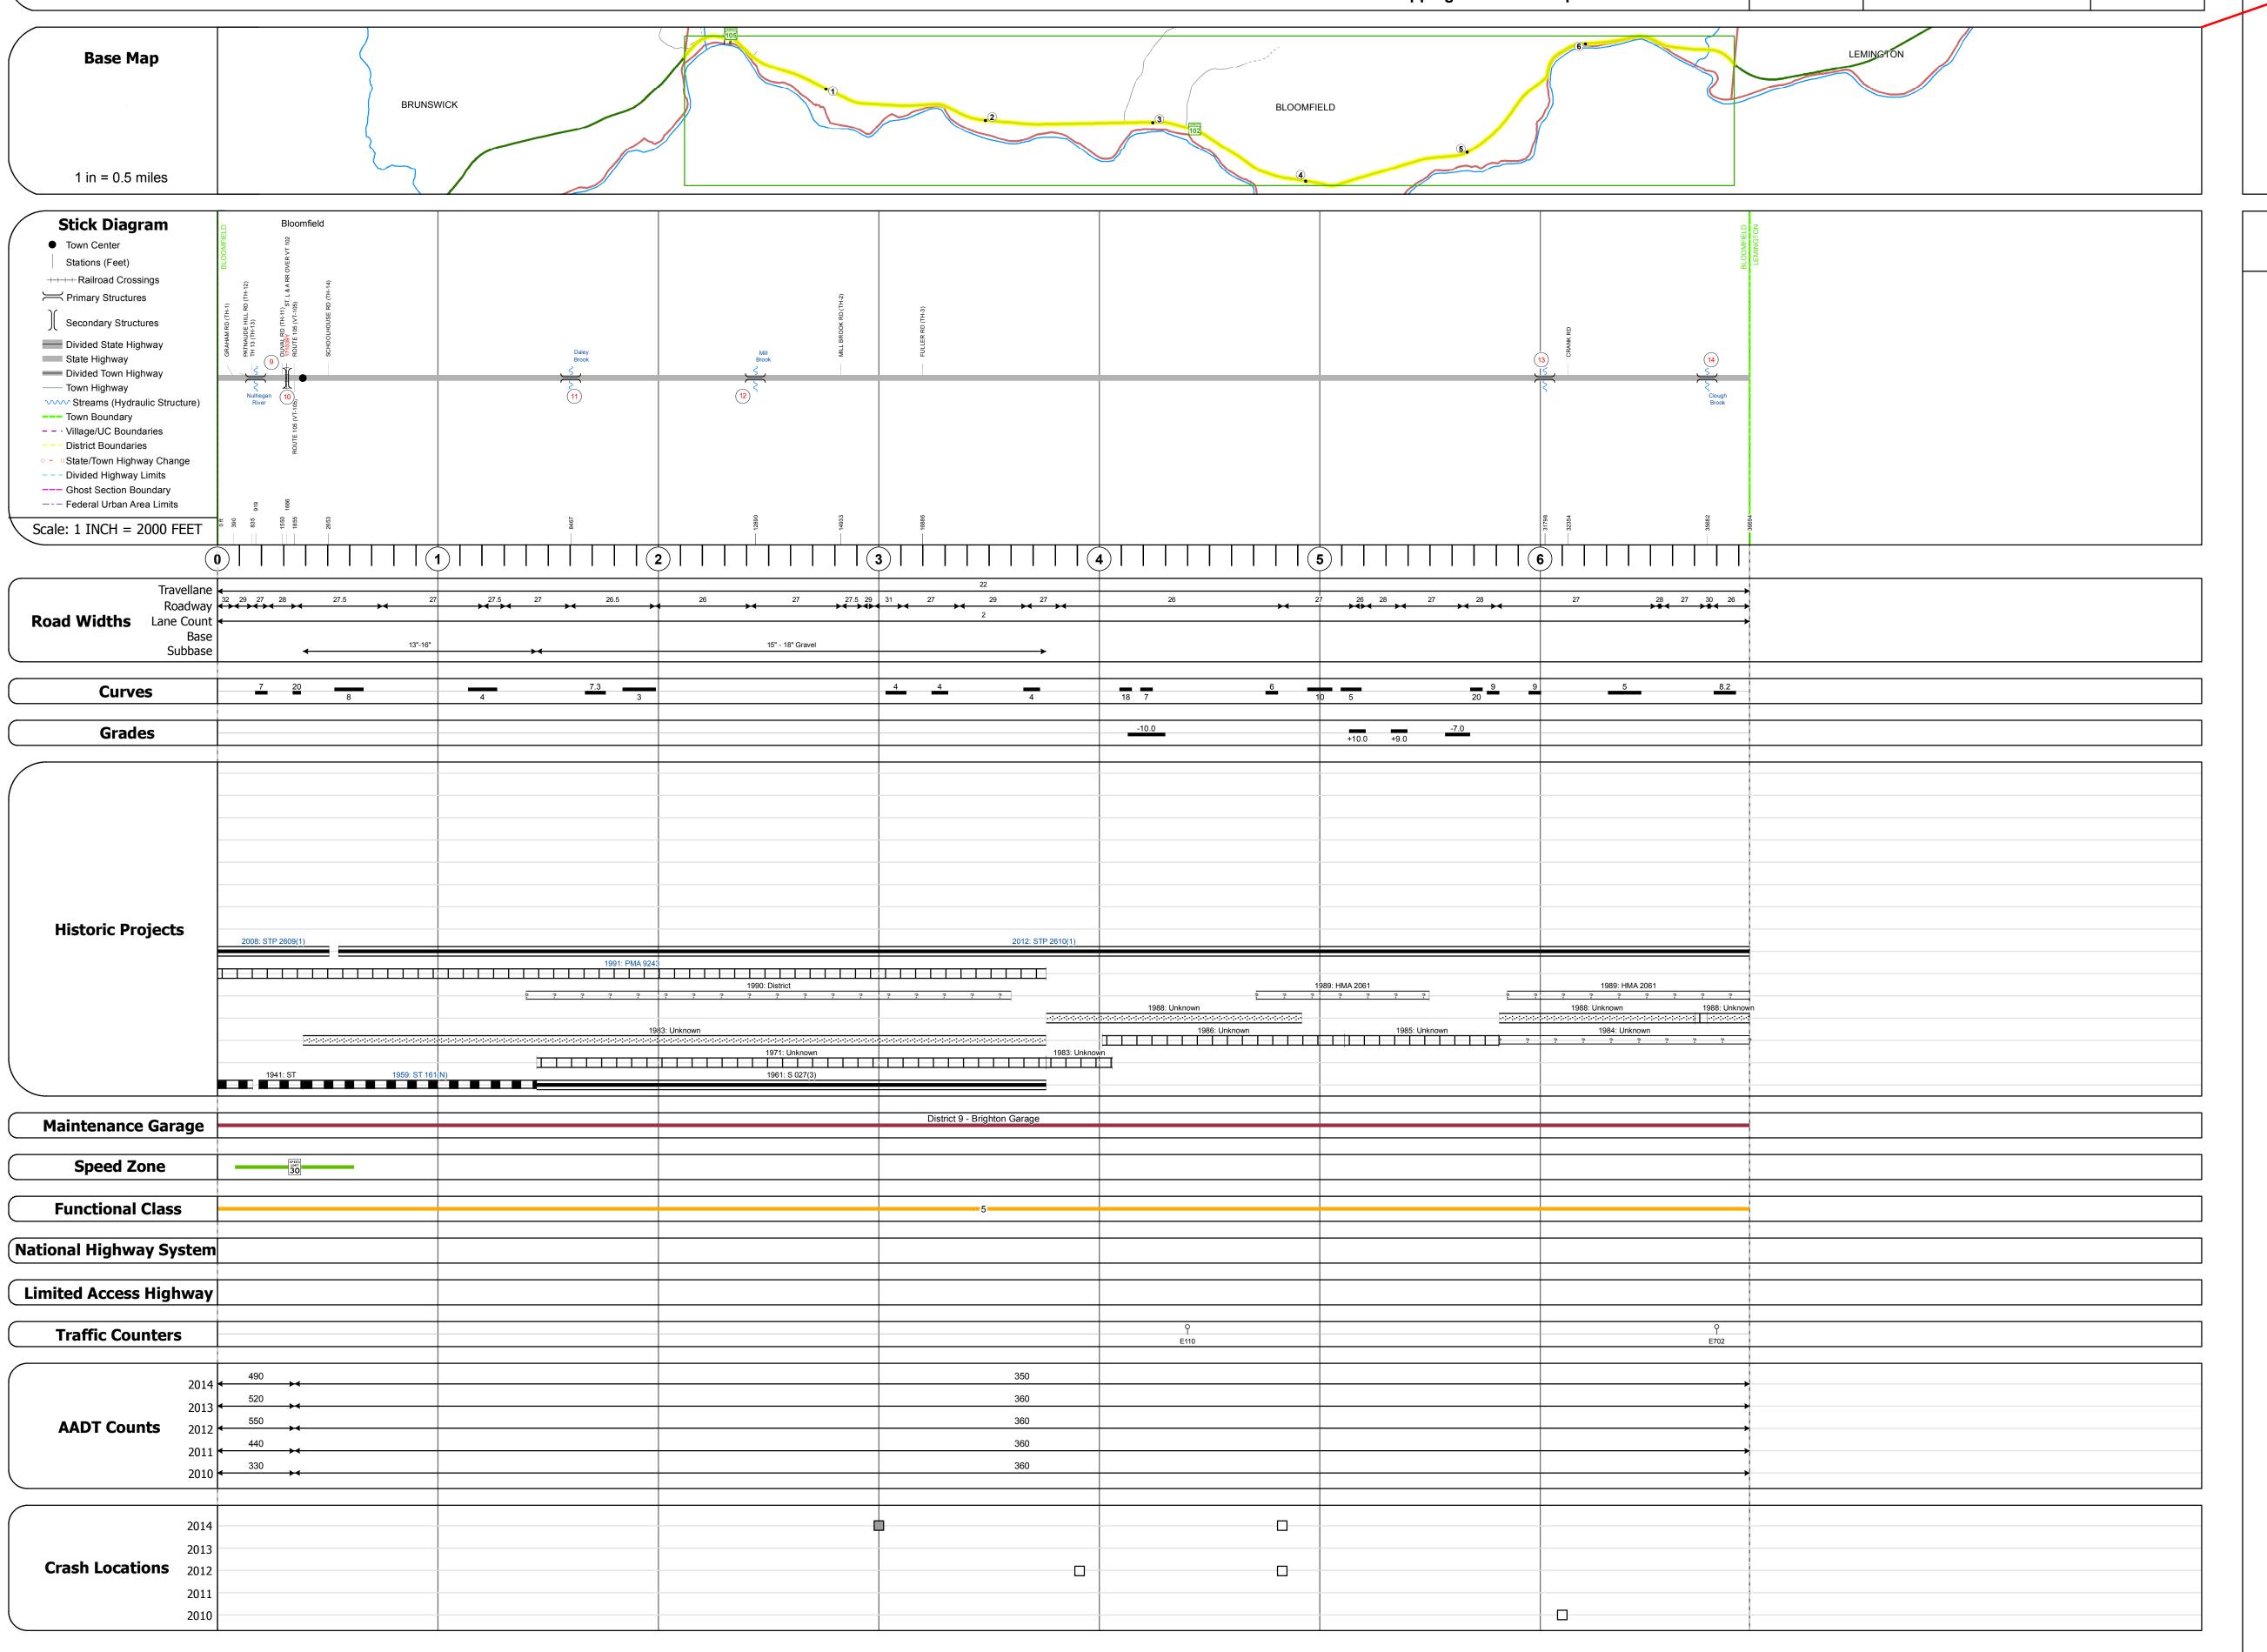

## **Route Log and Progress Chart**

**DRAFT** Please Note: Errors and Omissions May Exist. Contact the VTrans Mapping Section with questions or concerns.

**DISTRICT TOWN ROUTE BLOOMFIELD** VT-102

| STRUCTURE                                                                                                                                                                                                                                                | DESCRIPTIONS |
|----------------------------------------------------------------------------------------------------------------------------------------------------------------------------------------------------------------------------------------------------------|--------------|
| Bridge 9: Truss - thru - 1937 Structure No. 200271000905032 Length: 134' Height: 14.92' Width: 24.4' Facility Carried: VT 00102 ML Bridge Type: STEEL THRU TRUSS Features Intersected: NULHEGAN RIVER 3 Surface: Bituminous Maintenance/Ownership: State |              |
| Bridge 10: Stringer/multi-beam or girder - 1937 Structure No. 200271001005032 Length: 29' Height: 0.0' Facility Carried: RAILROAD Bridge Type: CONC ENCASED STL BM Features Intersected: ST. L + A RR OVER                                               | VT 102       |
| Culvert 11: Culvert - 1961 Structure No. 300271001105031 Length: 8' Under Clearance: 6.0' Facility Carried: VT102 Bridge Type: MULTIPLATE PIPE ARCH Features Intersected: DALEY BROOK Maintenance: State                                                 |              |
| Culvert 12: Culvert - 1961 Structure No. 300271001205031 Length: 14' Under Clearance: 14.0' Facility Carried: VT102 Bridge Type: MULTIPLATE PIPE Features Intersected: MILL BROOK Maintenance: State                                                     |              |
| Culvert 13: Culvert - 1978 Structure No. 300271001305031 Length: 12' Under Clearance: 4.0' Facility Carried: VT102 Bridge Type: RC BOX Features Intersected: BROOK Maintenance: State                                                                    |              |
| Bridge 14: Tee Beam - 1991 Structure No. 200271001405032 Length: 33' Width: 30.6' Facility Carried: VT 00102 ML Bridge Type: CONCRETE T-BEAM Features Intersected: CLOUGH BROOK Surface: Bituminous Maintenance/Ownership: State                         |              |
|                                                                                                                                                                                                                                                          |              |
|                                                                                                                                                                                                                                                          |              |
|                                                                                                                                                                                                                                                          |              |
|                                                                                                                                                                                                                                                          |              |

|     | AADT  ← (count)  → |            |  |                                               |  |  |  |
|-----|--------------------|------------|--|-----------------------------------------------|--|--|--|
| ers |                    | Fatal      |  | Locations Property Damage C Unknown Crash Typ |  |  |  |
|     | =004               | <b>-</b> . |  |                                               |  |  |  |

|     | Mileage by Functional Class By Sheet |    |        |       |        |     |  |   |      |       |         |    |      |   |
|-----|--------------------------------------|----|--------|-------|--------|-----|--|---|------|-------|---------|----|------|---|
|     | 02                                   | 71 | 5 – Ma | jor ( | Collec | tor |  |   |      |       |         |    | 6.   | 9 |
| nly |                                      |    |        |       |        |     |  |   |      |       |         |    |      |   |
| е   | l _                                  |    |        |       |        |     |  |   |      |       |         |    |      |   |
|     |                                      | ·  | ·      |       |        | ·   |  | • | Page | Total | Mileage | e: | 6.95 | 0 |
|     |                                      |    |        |       |        |     |  |   |      |       |         |    |      |   |

|       | Mileage by Town By Sheet |                             |   |  |  |  |  |
|-------|--------------------------|-----------------------------|---|--|--|--|--|
| 6.950 | BLOOMFIELD - V102-0503   | 6.95 of 6.95                |   |  |  |  |  |
|       |                          |                             | _ |  |  |  |  |
|       |                          |                             |   |  |  |  |  |
|       |                          |                             |   |  |  |  |  |
|       |                          |                             |   |  |  |  |  |
| 50 mi |                          | Page Total Mileage: 6.95 mi |   |  |  |  |  |
|       |                          |                             |   |  |  |  |  |

**ROUTE** 

VT-102

ETE mileage:

22.651 to 29.601