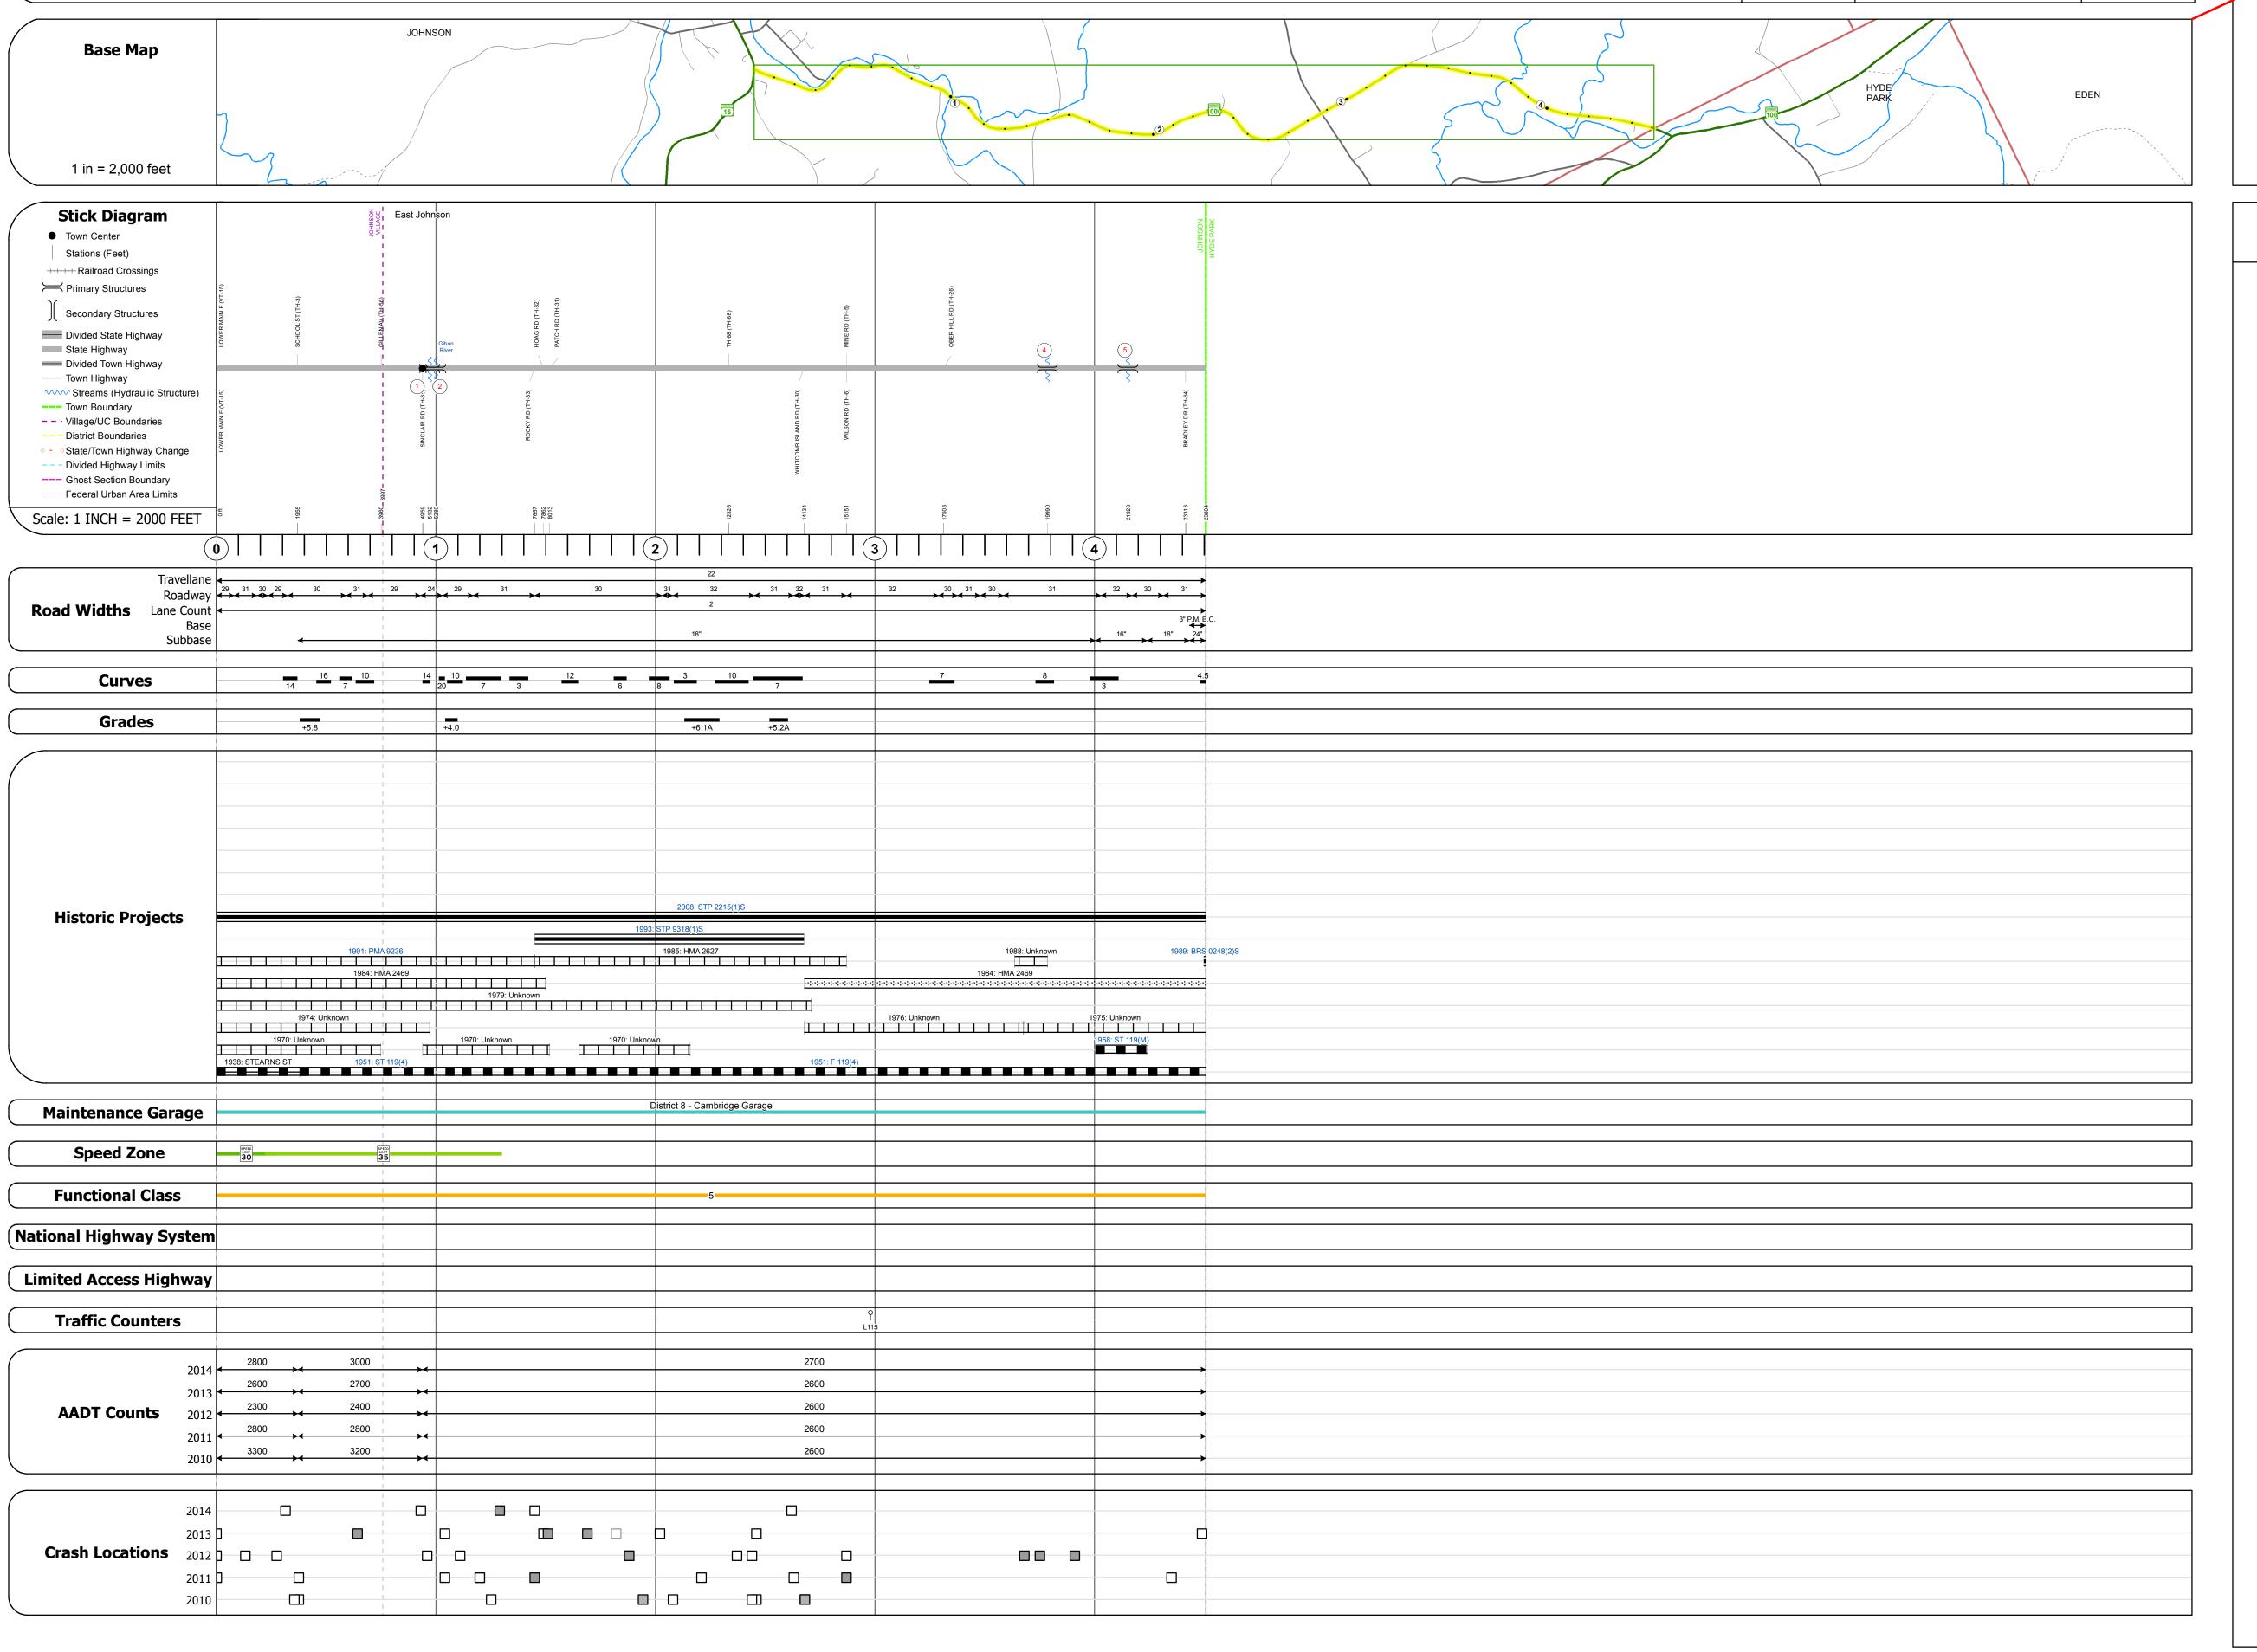

## **Route Log and Progress Chart**

DRAFT

Please Note: Errors and Omissions May Exist.

Contact the VTrans Mapping Section with questions or concerns.

DISTRICT TOWN ROUTE

8 JOHNSON VT-100C

Bridge 1: Tee Beam - 1929

Surface: Bituminous

Bridge <mark>2</mark>: Tee Beam - 1928

Surface: Bituminous

Under Clearance: 6.0' Facility Carried: VT100C

Bridge Type: ACCGMP Features Intersected: BROOK

Under Clearance: 16.0' Facility Carried: VT100C Bridge Type: CGMPP

Maintenance: State

Maintenance: State

Length: 54'

Width: 21.3'

Culvert 4: Culvert - 1951

Length: 6'

Culvert 5: Culvert - 1958

Length: 15'

Length: 38' Width: 21.3'

Structure No. 200248000108062

Facility Carried: VT 0100C ALT

Maintenance/Ownership: State

Structure No. 200248000208062

Facility Carried: VT 0100C ALT

Maintenance/Ownership: State

Structure No. 300248000408061

Structure No. 300248000508061

Features Intersected: WILD BROOK

Bridge Type: CONCRETE T-BEAM Features Intersected: GIHON RIVER

Bridge Type: CONCRETE T-BEAM

Features Intersected: GIHON RIVER

STRUCTURE DESCRIPTIONS

|                                                                                                          |                                                                                                                                                                                                                                                                                                                                                                                                                                                                                                                                                                                                                                                                                                                                                                                                                                                                                                                                                                                                                                                                                                                                                                                                                                                                                                                                                                                                                                                                                                                                                                                                                                                                                                                                                                                                                                                                                                                                                                                                                                                                                                                                |                                       |                                |                                                                               |                                      |                                               |                | L        |         |                                        |                           |
|----------------------------------------------------------------------------------------------------------|--------------------------------------------------------------------------------------------------------------------------------------------------------------------------------------------------------------------------------------------------------------------------------------------------------------------------------------------------------------------------------------------------------------------------------------------------------------------------------------------------------------------------------------------------------------------------------------------------------------------------------------------------------------------------------------------------------------------------------------------------------------------------------------------------------------------------------------------------------------------------------------------------------------------------------------------------------------------------------------------------------------------------------------------------------------------------------------------------------------------------------------------------------------------------------------------------------------------------------------------------------------------------------------------------------------------------------------------------------------------------------------------------------------------------------------------------------------------------------------------------------------------------------------------------------------------------------------------------------------------------------------------------------------------------------------------------------------------------------------------------------------------------------------------------------------------------------------------------------------------------------------------------------------------------------------------------------------------------------------------------------------------------------------------------------------------------------------------------------------------------------|---------------------------------------|--------------------------------|-------------------------------------------------------------------------------|--------------------------------------|-----------------------------------------------|----------------|----------|---------|----------------------------------------|---------------------------|
| Historic Projects                                                                                        | Functional Class                                                                                                                                                                                                                                                                                                                                                                                                                                                                                                                                                                                                                                                                                                                                                                                                                                                                                                                                                                                                                                                                                                                                                                                                                                                                                                                                                                                                                                                                                                                                                                                                                                                                                                                                                                                                                                                                                                                                                                                                                                                                                                               | Curves                                | Road Widths                    | AADT                                                                          | Mileage by Functional Class By Sheet | Class By Sheet Mileage by Town By Sheet       |                |          |         |                                        |                           |
| Unknown Bituminous Concrete Retreatment Bituminous Macadam Resurface Cold Plane and Plant Mix            | 1 - Interstate 3 - Principal 5 - Major Collector  2 - Other 4 - Minor Arterial Collector  Arterial Collector                                                                                                                                                                                                                                                                                                                                                                                                                                                                                                                                                                                                                                                                                                                                                                                                                                                                                                                                                                                                                                                                                                                                                                                                                                                                                                                                                                                                                                                                                                                                                                                                                                                                                                                                                                                                                                                                                                                                                                                                                   | (degrees) Left Right                  | <b>←</b> (ft)                  | (count)                                                                       | 0248 5 - Major Collector             | 4.508 JOHNSON - V100C0806                     | 4.508 of 4.508 | DISTRICT | TOWN    | Date: 11/15/16                         | ROUTE<br>VT-100C          |
| Bituminous Mix Skinny Mix Skinny Mix Gravel  Bituminous Concrete Bituminous Concrete Bituminous Concrete | Expressways  Speed Zones  SPEED SPEE | Grades  (percent) grade up grade down | Traffic Counters  (counter ID) | Crash Locations  ■ Fatal □ Property Damage Only ■ Injury □ Unknown Crash Type |                                      |                                               |                | 8        | JOHNSON | 1 of 1<br>TWN mileage:<br>0.0 to 4.508 | ETE mileage: 0.0 to 4.508 |
| Indicated plans available - http://vtransmap01.aot.state.vt.us/rp/dpr/Dlwebstore/                        | 25 30 35 40 45 50 55 60 65                                                                                                                                                                                                                                                                                                                                                                                                                                                                                                                                                                                                                                                                                                                                                                                                                                                                                                                                                                                                                                                                                                                                                                                                                                                                                                                                                                                                                                                                                                                                                                                                                                                                                                                                                                                                                                                                                                                                                                                                                                                                                                     |                                       | Pa                             |                                                                               | Page Total Mi                        | ileage: 4.508 mi Page Total Mileage: 4.508 mi |                |          |         | 0.0 to 4.508                           |                           |