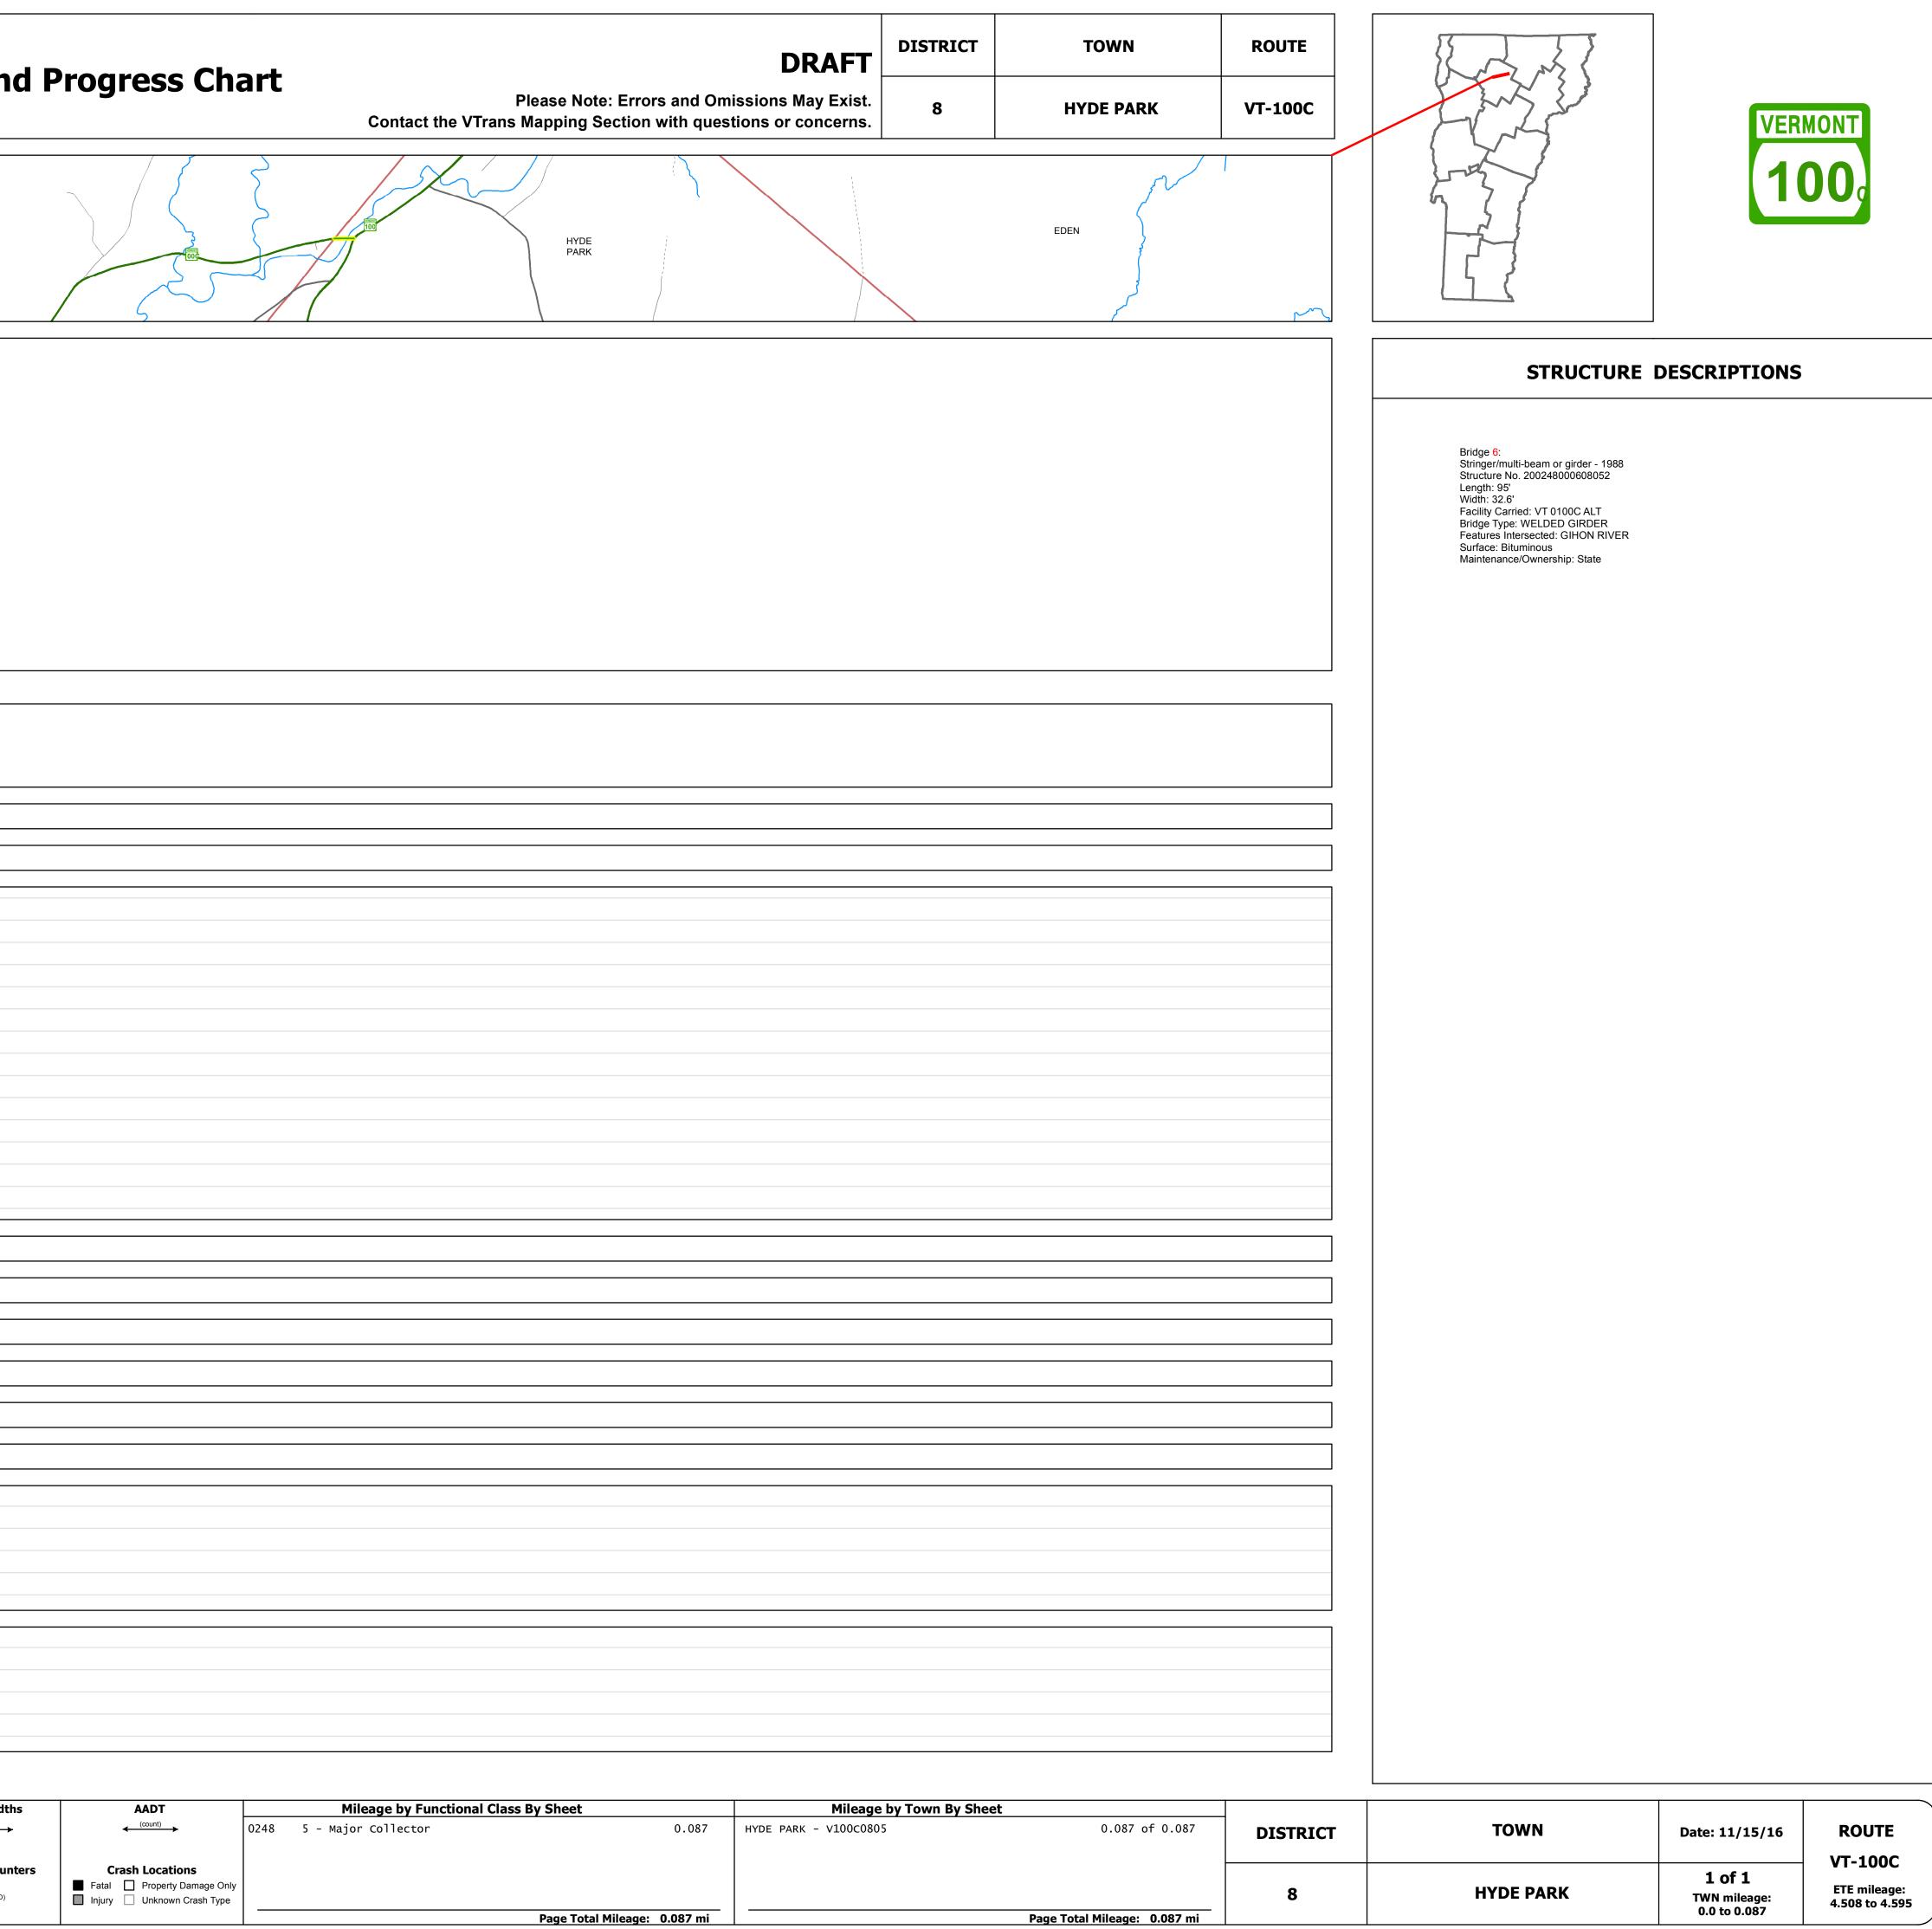

| VTrans                                                                                                                                                                                                                                                                                                                                                                                                                                              | Working to Get You There<br>Vermont Agency of Transportation | Route Log an |
|-----------------------------------------------------------------------------------------------------------------------------------------------------------------------------------------------------------------------------------------------------------------------------------------------------------------------------------------------------------------------------------------------------------------------------------------------------|--------------------------------------------------------------|--------------|
| Base Map                                                                                                                                                                                                                                                                                                                                                                                                                                            |                                                              | JOHNSON      |
| 1 in = 2,000 feet                                                                                                                                                                                                                                                                                                                                                                                                                                   |                                                              |              |
| <ul> <li>Stick Diagram</li> <li>Town Center</li> <li>Stations (Feet)</li> <li>++++ Railroad Crossings</li> <li>Primary Structures</li> <li>) Secondary Structures</li> <li>) Secondary Structures</li> <li>Divided State Highway</li> <li>State Highway</li> <li>Divided Town Highway</li> <li>Town Highway</li> <li>Yown Highway</li> <li>Yown Streams (Hydraulic Structure)</li> <li>Town Boundary</li> <li>Yown Striage/UC Boundaries</li> </ul> | T-100 (11-100)                                               |              |
| <ul> <li> District Boundaries</li> <li>- State/Town Highway Change</li> <li>- Divided Highway Limits</li> <li>- Ghost Section Boundary</li> <li>- Federal Urban Area Limits</li> <li>Scale: 1 INCH = 2000 FEET</li> </ul>                                                                                                                                                                                                                           |                                                              |              |
| (O<br>Travellane                                                                                                                                                                                                                                                                                                                                                                                                                                    |                                                              |              |
| Road Widths Lane Count<br>Base<br>Subbase                                                                                                                                                                                                                                                                                                                                                                                                           | 33<br>2<br>P.M.►<br>B.C.<br>24"-Gravel                       |              |
| Curves                                                                                                                                                                                                                                                                                                                                                                                                                                              | r                                                            |              |
| Grades                                                                                                                                                                                                                                                                                                                                                                                                                                              |                                                              |              |
| Historic Projects                                                                                                                                                                                                                                                                                                                                                                                                                                   |                                                              |              |
| Maintenance Garage                                                                                                                                                                                                                                                                                                                                                                                                                                  | -                                                            |              |
| <b>Speed Zone</b>                                                                                                                                                                                                                                                                                                                                                                                                                                   |                                                              |              |
| Functional Class                                                                                                                                                                                                                                                                                                                                                                                                                                    | 5                                                            |              |
| National Highway System                                                                                                                                                                                                                                                                                                                                                                                                                             |                                                              |              |
| Limited Access Highway                                                                                                                                                                                                                                                                                                                                                                                                                              |                                                              |              |
| Traffic Counters                                                                                                                                                                                                                                                                                                                                                                                                                                    |                                                              |              |
| 2014<br>2013<br>AADT Counts 2012<br>2011<br>2010                                                                                                                                                                                                                                                                                                                                                                                                    | ↔<br>↔                                                       |              |
| 2014<br>2013<br>Crash Locations 2012<br>2011<br>2010                                                                                                                                                                                                                                                                                                                                                                                                |                                                              |              |

| Historic Projects Functional Class                                                                                                                                                            |                                                                                                                                                                                                                                                                                                                                                                                                                                                                                                                                                                                                                                                                                                                                                                                                                                                                                                                                                                                                                                                                                                                                                                                                                                                                                                                                                                                                                                                                                                                                                                                                                                                                                                                                                                                                                                                                                                                                                                                                                                                                                                                               | Curves                             | Road Widths                  | AADT                            | Mileage by Functional Class By Sheet |                              | Mileage by Town By Sheet |      |
|-----------------------------------------------------------------------------------------------------------------------------------------------------------------------------------------------|-------------------------------------------------------------------------------------------------------------------------------------------------------------------------------------------------------------------------------------------------------------------------------------------------------------------------------------------------------------------------------------------------------------------------------------------------------------------------------------------------------------------------------------------------------------------------------------------------------------------------------------------------------------------------------------------------------------------------------------------------------------------------------------------------------------------------------------------------------------------------------------------------------------------------------------------------------------------------------------------------------------------------------------------------------------------------------------------------------------------------------------------------------------------------------------------------------------------------------------------------------------------------------------------------------------------------------------------------------------------------------------------------------------------------------------------------------------------------------------------------------------------------------------------------------------------------------------------------------------------------------------------------------------------------------------------------------------------------------------------------------------------------------------------------------------------------------------------------------------------------------------------------------------------------------------------------------------------------------------------------------------------------------------------------------------------------------------------------------------------------------|------------------------------------|------------------------------|---------------------------------|--------------------------------------|------------------------------|--------------------------|------|
| <ul> <li>Unknown</li> <li>Bituminous Concrete</li> <li>Retreatment</li> <li>Bituminous Macadam</li> <li>Cold Plane and</li> <li>Surface Treated</li> <li>Gravel</li> <li>Plant Mix</li> </ul> | 1 - Interstate       3 - Principal       5 - Major         System       Arterial       Collector         2 - Other       4 - Minor       6 - Minor         Freeways and       Arterial       Collector                                                                                                                                                                                                                                                                                                                                                                                                                                                                                                                                                                                                                                                                                                                                                                                                                                                                                                                                                                                                                                                                                                                                                                                                                                                                                                                                                                                                                                                                                                                                                                                                                                                                                                                                                                                                                                                                                                                        | Left<br>Right                      | (ft)                         | ← (count) →                     | 0248 5 - Major Collector             | 0.087                        | HYDE PARK - V100C0805    |      |
| Bituminous Mix Eituminous Concrete Reclaimed Base and                                                                                                                                         | Expressways                                                                                                                                                                                                                                                                                                                                                                                                                                                                                                                                                                                                                                                                                                                                                                                                                                                                                                                                                                                                                                                                                                                                                                                                                                                                                                                                                                                                                                                                                                                                                                                                                                                                                                                                                                                                                                                                                                                                                                                                                                                                                                                   | Grades                             | Traffic Counters             | Crash Locations                 |                                      |                              |                          |      |
| Skinny Mix Concrete Bituminous Concrete                                                                                                                                                       | Speed Zones                                                                                                                                                                                                                                                                                                                                                                                                                                                                                                                                                                                                                                                                                                                                                                                                                                                                                                                                                                                                                                                                                                                                                                                                                                                                                                                                                                                                                                                                                                                                                                                                                                                                                                                                                                                                                                                                                                                                                                                                                                                                                                                   | (percent) grade up                 | Ŷ                            | Fatal Property Damage Only      |                                      |                              |                          |      |
| 🖂 Bituminous Seal 📐 Gravel                                                                                                                                                                    | SPEED | (percent)<br>grade down            | (counter ID)                 | 🔲 Injury 🗌 Unknown Crash Type   |                                      |                              |                          |      |
| Indicated plans available - http://vtransmap01.aot.state.vt.us/rp/dpr/Dlwebstore/                                                                                                             | CLIMP         CLIMP <th< td=""><td></td><td></td><td></td><td></td><td>Page Total Mileage: 0.087 mi</td><td></td><td>Page</td></th<>                                                                                                                                                                                                                                                                                                                                                                                                                                                                                                                                                                                                                                                                                                                                      |                                    |                              |                                 |                                      | Page Total Mileage: 0.087 mi |                          | Page |
| For More Information Contact - Vermont Agency of Transportation, Poli                                                                                                                         | cy, Planning and Intermodal Development Division                                                                                                                                                                                                                                                                                                                                                                                                                                                                                                                                                                                                                                                                                                                                                                                                                                                                                                                                                                                                                                                                                                                                                                                                                                                                                                                                                                                                                                                                                                                                                                                                                                                                                                                                                                                                                                                                                                                                                                                                                                                                              | - Mapping Section, 1 National Life | e Drive, Montpelier, VT 0563 | 3-5001 Telephone: 802-828-2600. |                                      |                              |                          |      |