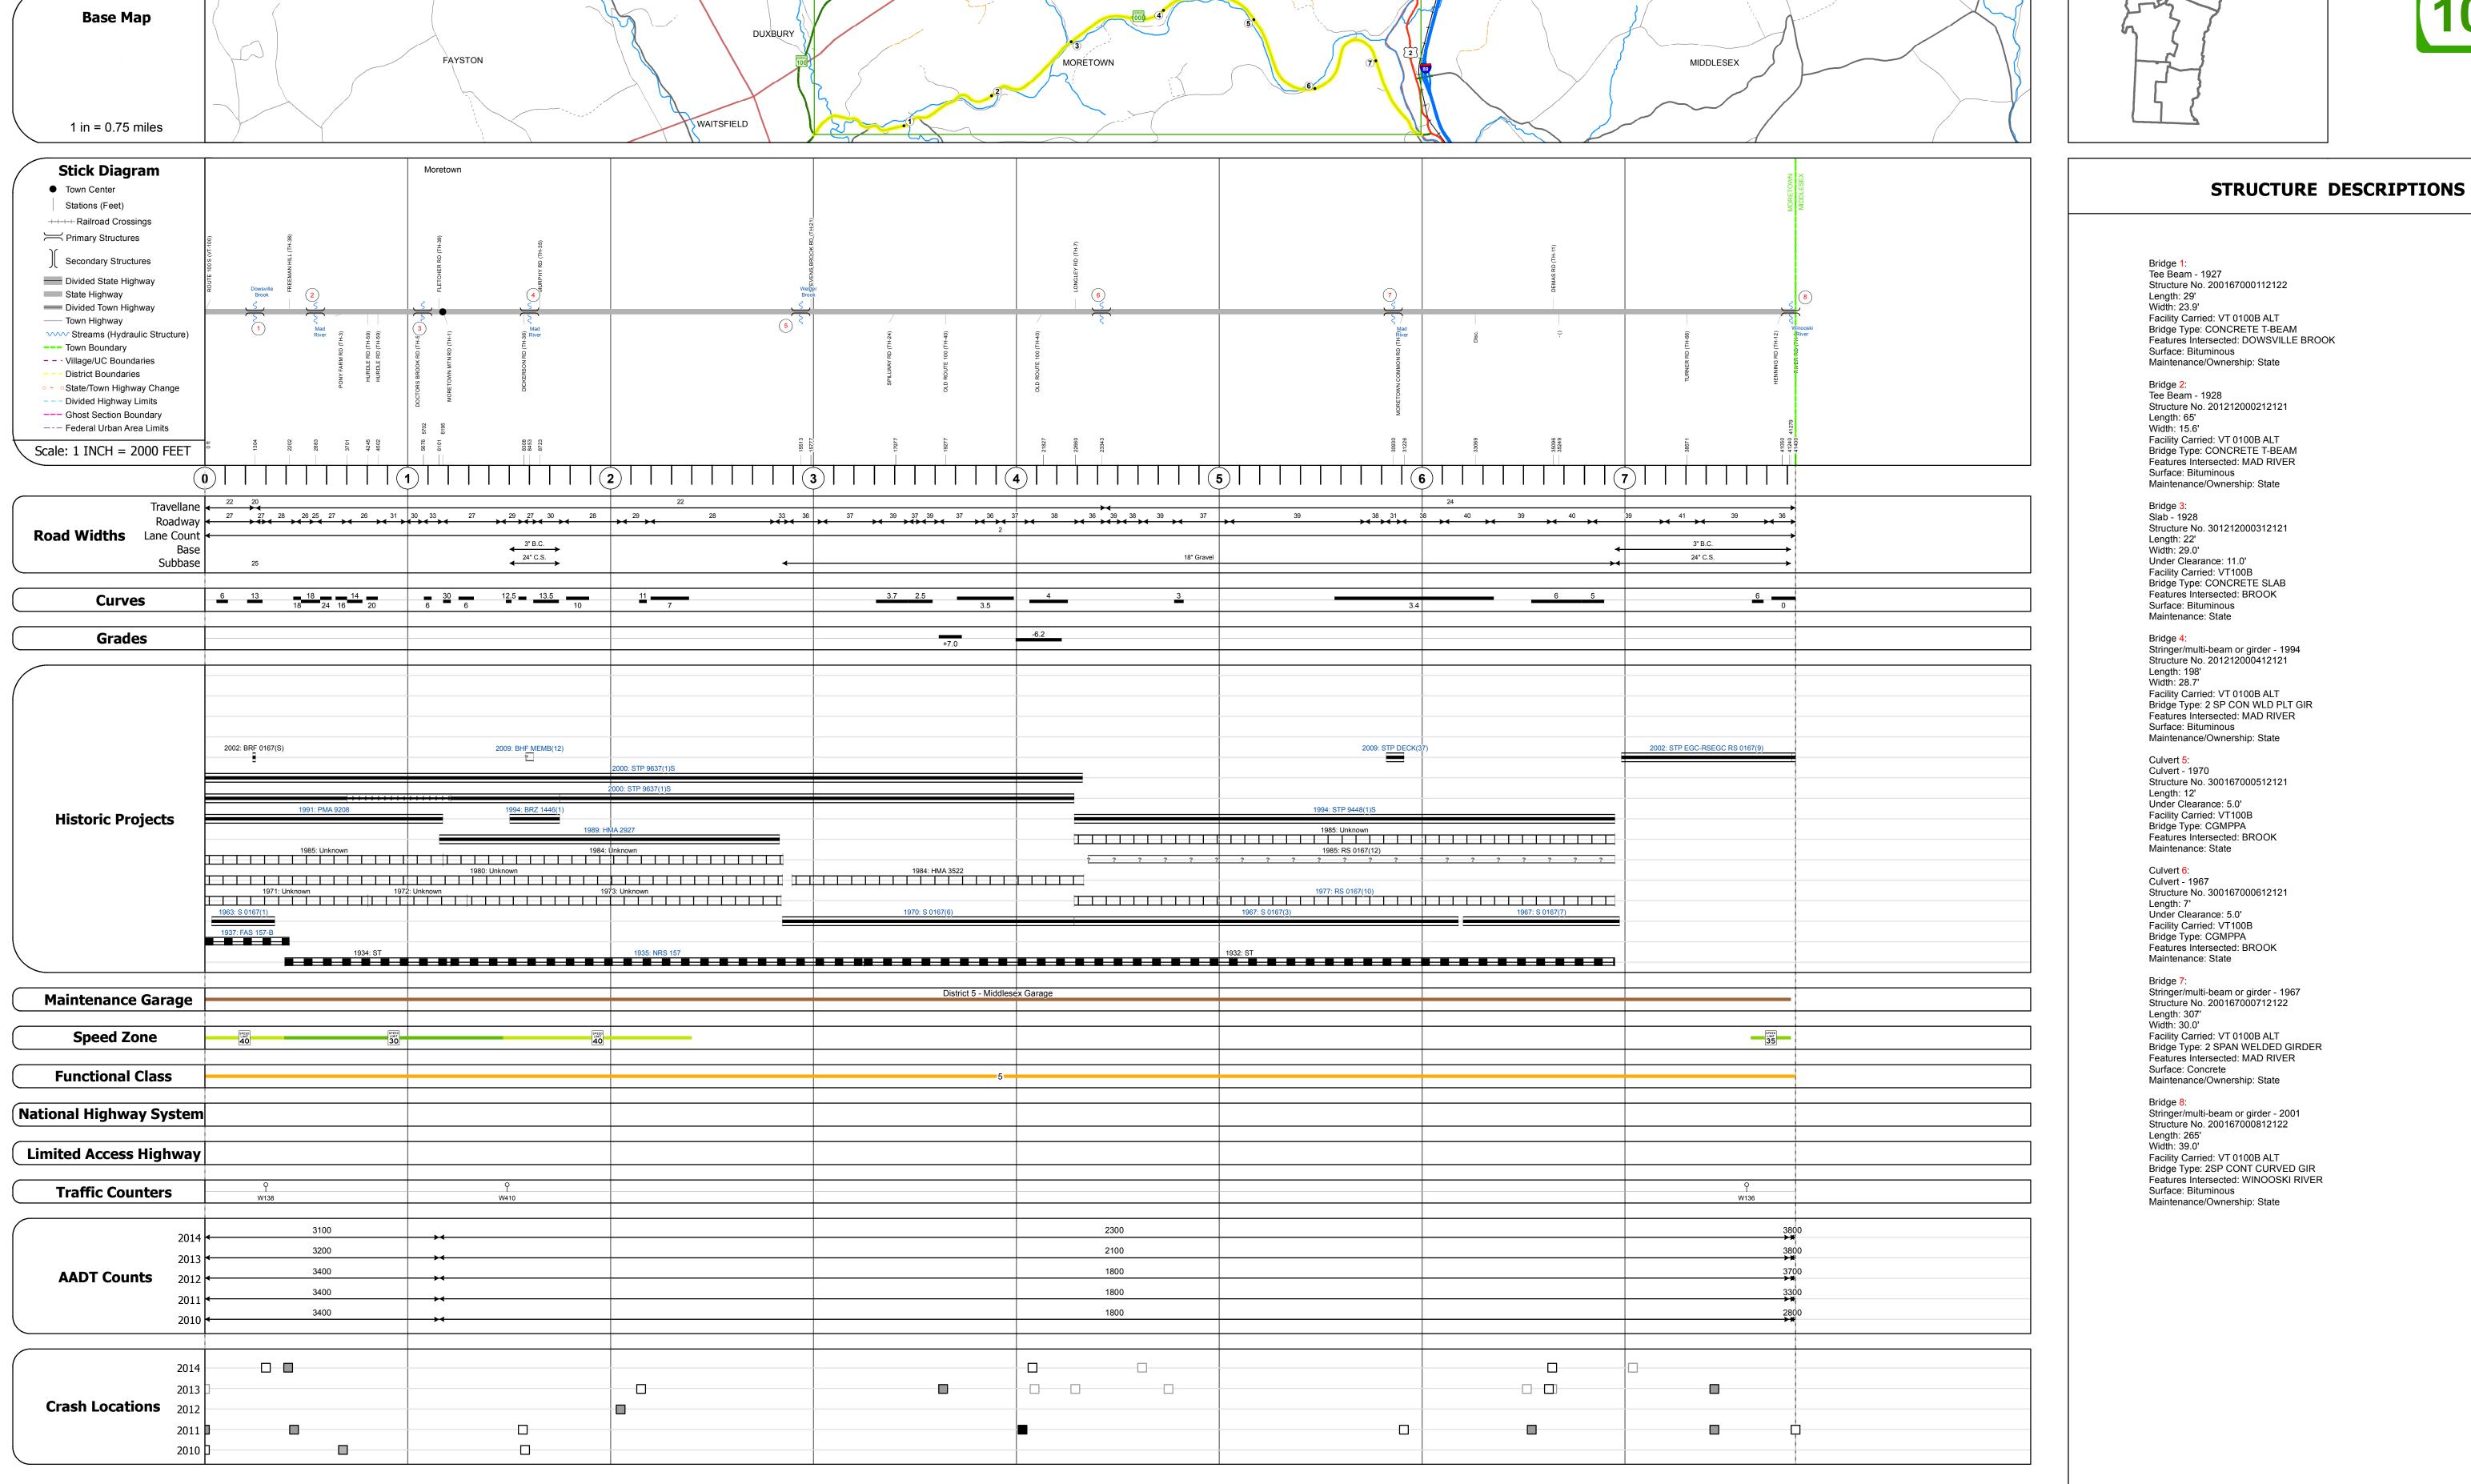

## **Route Log and Progress Chart**

DRAFT

Please Note: Errors and Omissions May Exist.

Contact the VTrans Mapping Section with questions or concerns.

DISTRICT TOWN ROUTE
5 MORETOWN VT-100B

| Historic Projects                                                                                                                      | Functional Class                                                                                                                                                                     | Curves        | Road Widths      | AADT                                                                          | Mileage by Functional Class By SI | neet                       | Mileage by Town By Sheet |                              |          |          |                                        |                              |
|----------------------------------------------------------------------------------------------------------------------------------------|--------------------------------------------------------------------------------------------------------------------------------------------------------------------------------------|---------------|------------------|-------------------------------------------------------------------------------|-----------------------------------|----------------------------|--------------------------|------------------------------|----------|----------|----------------------------------------|------------------------------|
| Unknown Retreatment Resurface  Cold Plane and  Unknown  Bituminous Concrete Gravel  Plant Mix                                          | 1 - Interstate 3 - Principal 5 - Major Collector  2 - Other 4 - Minor 6 - Minor Collector  Arterial Collector                                                                        | Left<br>Right | <b>←</b> (ft)    | (count) →                                                                     | 0167 5 - Major Collector          | 7.841                      | MORETOWN - V100B1212     | 7.841 of 7.841               | DISTRICT | TOWN     | Date: 11/15/16                         | ROUTE<br>VT-100B             |
| Bituminous Mix Skinny Mix Concrete Bituminous Concrete Bituminous Concrete Bituminous Concrete Bituminous Concrete Bituminous Concrete | Speed Zones  Speed Zones | Grades        | Traffic Counters | Crash Locations  ■ Fatal □ Property Damage Only □ Injury □ Unknown Crash Type | Pac                               | ge Total Mileage: 7.841 mi |                          | Page Total Mileage: 7.841 mi | 5        | MORETOWN | 1 of 1<br>TWN mileage:<br>0.0 to 7.841 | ETE mileage:<br>0.0 to 7.841 |