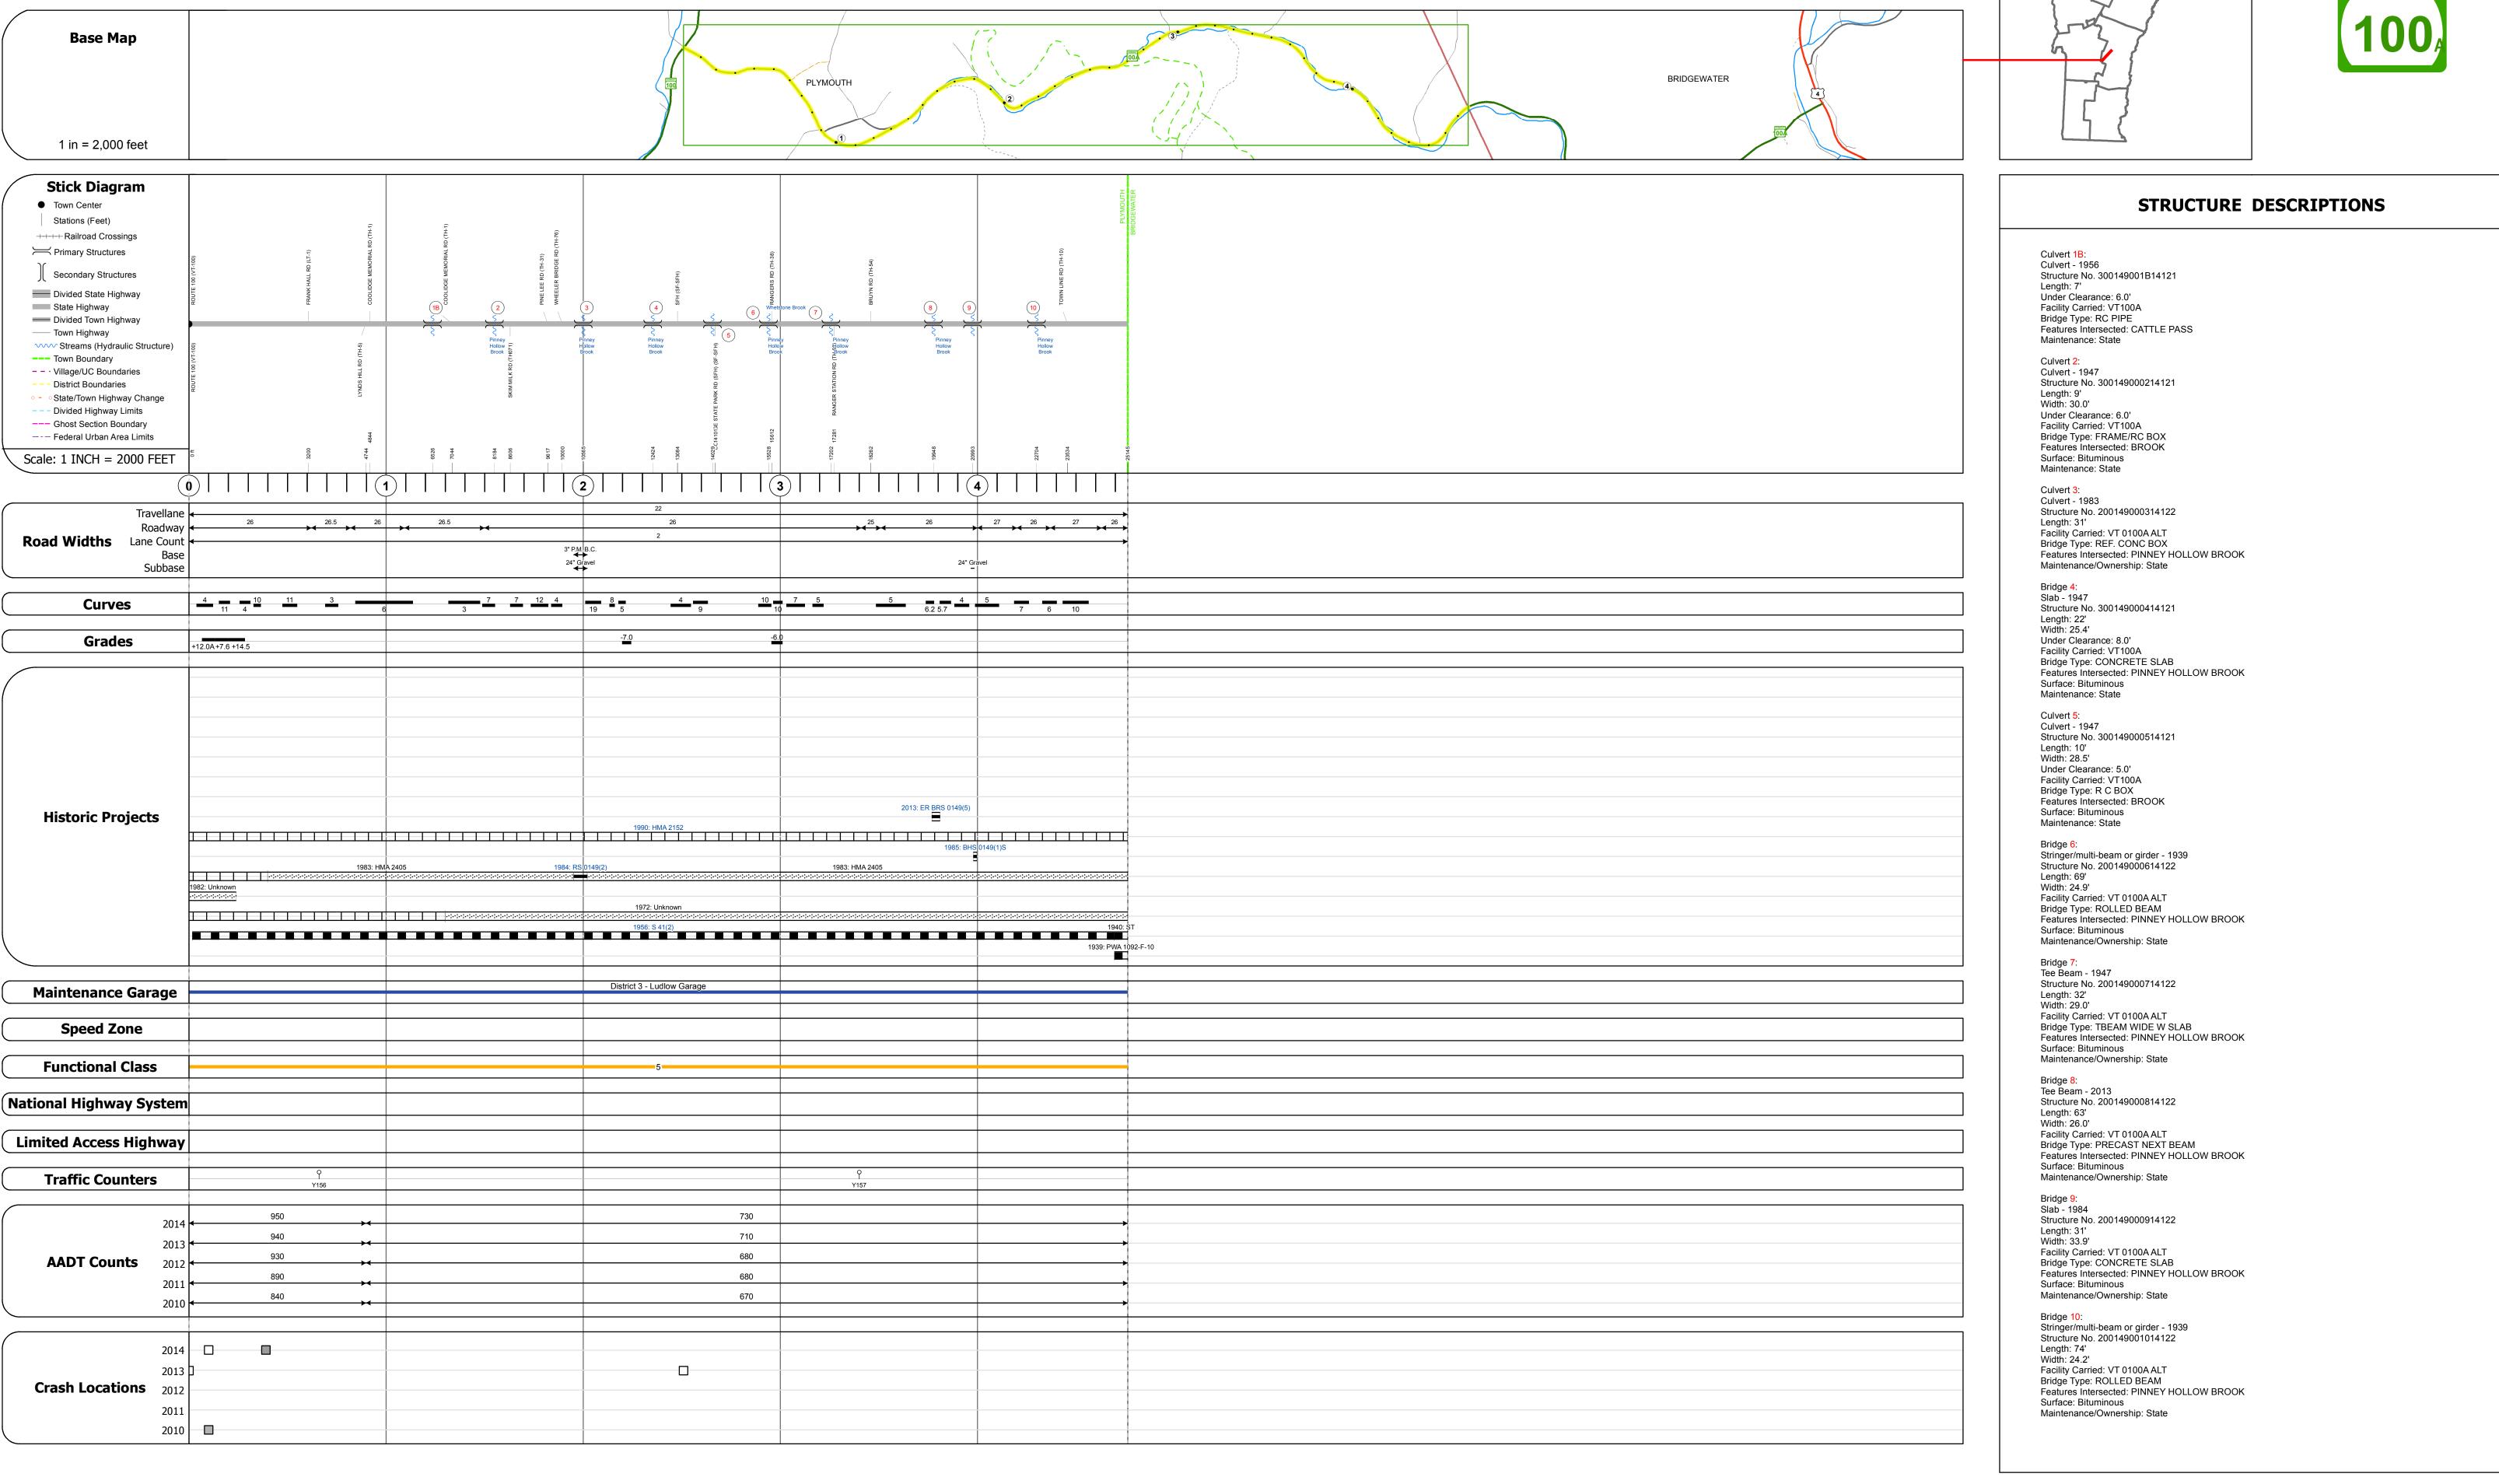

## **Route Log and Progress Chart**

**DRAFT** Please Note: Errors and Omissions May Exist. Contact the VTrans Mapping Section with questions or concerns.

**DISTRICT TOWN ROUTE PLYMOUTH** VT-100A

|                           | Historic Projects                                           | Functional Class                                                                                                                                                                                                                                                                                                                                                                                                                                                                                                                                                                                                                                                                                                                                                                                                                                                                                                                                                                                                                                                                                                                                                                                                                                                                                                                                                                                                                                                                                                                                                                                                                                                                                                                                                                                                                                                                                                                                                                                                                                                                                                              | Curves         | Road Widths      | AADT                       | Mileage by Functional Class By Sheet |             | Mileage by Town By Sheet |                              |          |           |                |              |
|---------------------------|-------------------------------------------------------------|-------------------------------------------------------------------------------------------------------------------------------------------------------------------------------------------------------------------------------------------------------------------------------------------------------------------------------------------------------------------------------------------------------------------------------------------------------------------------------------------------------------------------------------------------------------------------------------------------------------------------------------------------------------------------------------------------------------------------------------------------------------------------------------------------------------------------------------------------------------------------------------------------------------------------------------------------------------------------------------------------------------------------------------------------------------------------------------------------------------------------------------------------------------------------------------------------------------------------------------------------------------------------------------------------------------------------------------------------------------------------------------------------------------------------------------------------------------------------------------------------------------------------------------------------------------------------------------------------------------------------------------------------------------------------------------------------------------------------------------------------------------------------------------------------------------------------------------------------------------------------------------------------------------------------------------------------------------------------------------------------------------------------------------------------------------------------------------------------------------------------------|----------------|------------------|----------------------------|--------------------------------------|-------------|--------------------------|------------------------------|----------|-----------|----------------|--------------|
| Unknown =                 | Bituminous Concrete Surface Treated                         | 1 - Interstate 3 - Principal 5 - Major System Arterial Collector                                                                                                                                                                                                                                                                                                                                                                                                                                                                                                                                                                                                                                                                                                                                                                                                                                                                                                                                                                                                                                                                                                                                                                                                                                                                                                                                                                                                                                                                                                                                                                                                                                                                                                                                                                                                                                                                                                                                                                                                                                                              | (degrees) Left | <b>←</b> (ft)    | (count)                    | 0149 5 - Major Collector             | 4.762       | PLYMOUTH - V100A1412     | 4.762 of 4.762               | DISTRICT | TOWN      | Date: 11/15/16 | ROUTE        |
| Retreatment               | ■ Bituminous Macadam — Gravel                               | 2 - Other 4 - Minor 6 - Minor                                                                                                                                                                                                                                                                                                                                                                                                                                                                                                                                                                                                                                                                                                                                                                                                                                                                                                                                                                                                                                                                                                                                                                                                                                                                                                                                                                                                                                                                                                                                                                                                                                                                                                                                                                                                                                                                                                                                                                                                                                                                                                 | Right          |                  |                            |                                      |             |                          |                              | DISTRICT |           |                |              |
| Resurface                 | Cold Plane and ☐ Plant Mix                                  | Freeways and Arterial Collector                                                                                                                                                                                                                                                                                                                                                                                                                                                                                                                                                                                                                                                                                                                                                                                                                                                                                                                                                                                                                                                                                                                                                                                                                                                                                                                                                                                                                                                                                                                                                                                                                                                                                                                                                                                                                                                                                                                                                                                                                                                                                               |                |                  |                            |                                      |             |                          |                              |          |           |                | VT-100A      |
| ■ Bituminous Mix          | Bituminous Concrete Reclaimed Base and                      | Expressways                                                                                                                                                                                                                                                                                                                                                                                                                                                                                                                                                                                                                                                                                                                                                                                                                                                                                                                                                                                                                                                                                                                                                                                                                                                                                                                                                                                                                                                                                                                                                                                                                                                                                                                                                                                                                                                                                                                                                                                                                                                                                                                   | Grades         | Traffic Counters | Crash Locations            |                                      |             |                          |                              |          |           | 1 of 1         | 11 200/1     |
|                           | Concrete — Bituminous Concrete                              | Speed Zones                                                                                                                                                                                                                                                                                                                                                                                                                                                                                                                                                                                                                                                                                                                                                                                                                                                                                                                                                                                                                                                                                                                                                                                                                                                                                                                                                                                                                                                                                                                                                                                                                                                                                                                                                                                                                                                                                                                                                                                                                                                                                                                   | grade up       | ٩                | Fatal Property Damage Only |                                      |             |                          |                              | 9        | PLYMOUTH  | l l            | ETE mileage: |
| Bituminous Seal           | Gravel                                                      | SPEED | grade down     | (counter ID)     | Injury Unknown Crash Type  |                                      |             |                          |                              | 3        | FLIMOUIII | TWN mileage:   | 0.0 to 4.762 |
| Indicated plans available | ole - http://vtransmap01.aot.state.vt.us/rp/dpr/Dlwebstore/ | 25 30 35 40 45 50 55 60 65                                                                                                                                                                                                                                                                                                                                                                                                                                                                                                                                                                                                                                                                                                                                                                                                                                                                                                                                                                                                                                                                                                                                                                                                                                                                                                                                                                                                                                                                                                                                                                                                                                                                                                                                                                                                                                                                                                                                                                                                                                                                                                    |                |                  |                            | Page Total Mileag                    | e: 4.762 mi |                          | Page Total Mileage: 4.762 mi |          |           | 0.0 to 4.762   |              |