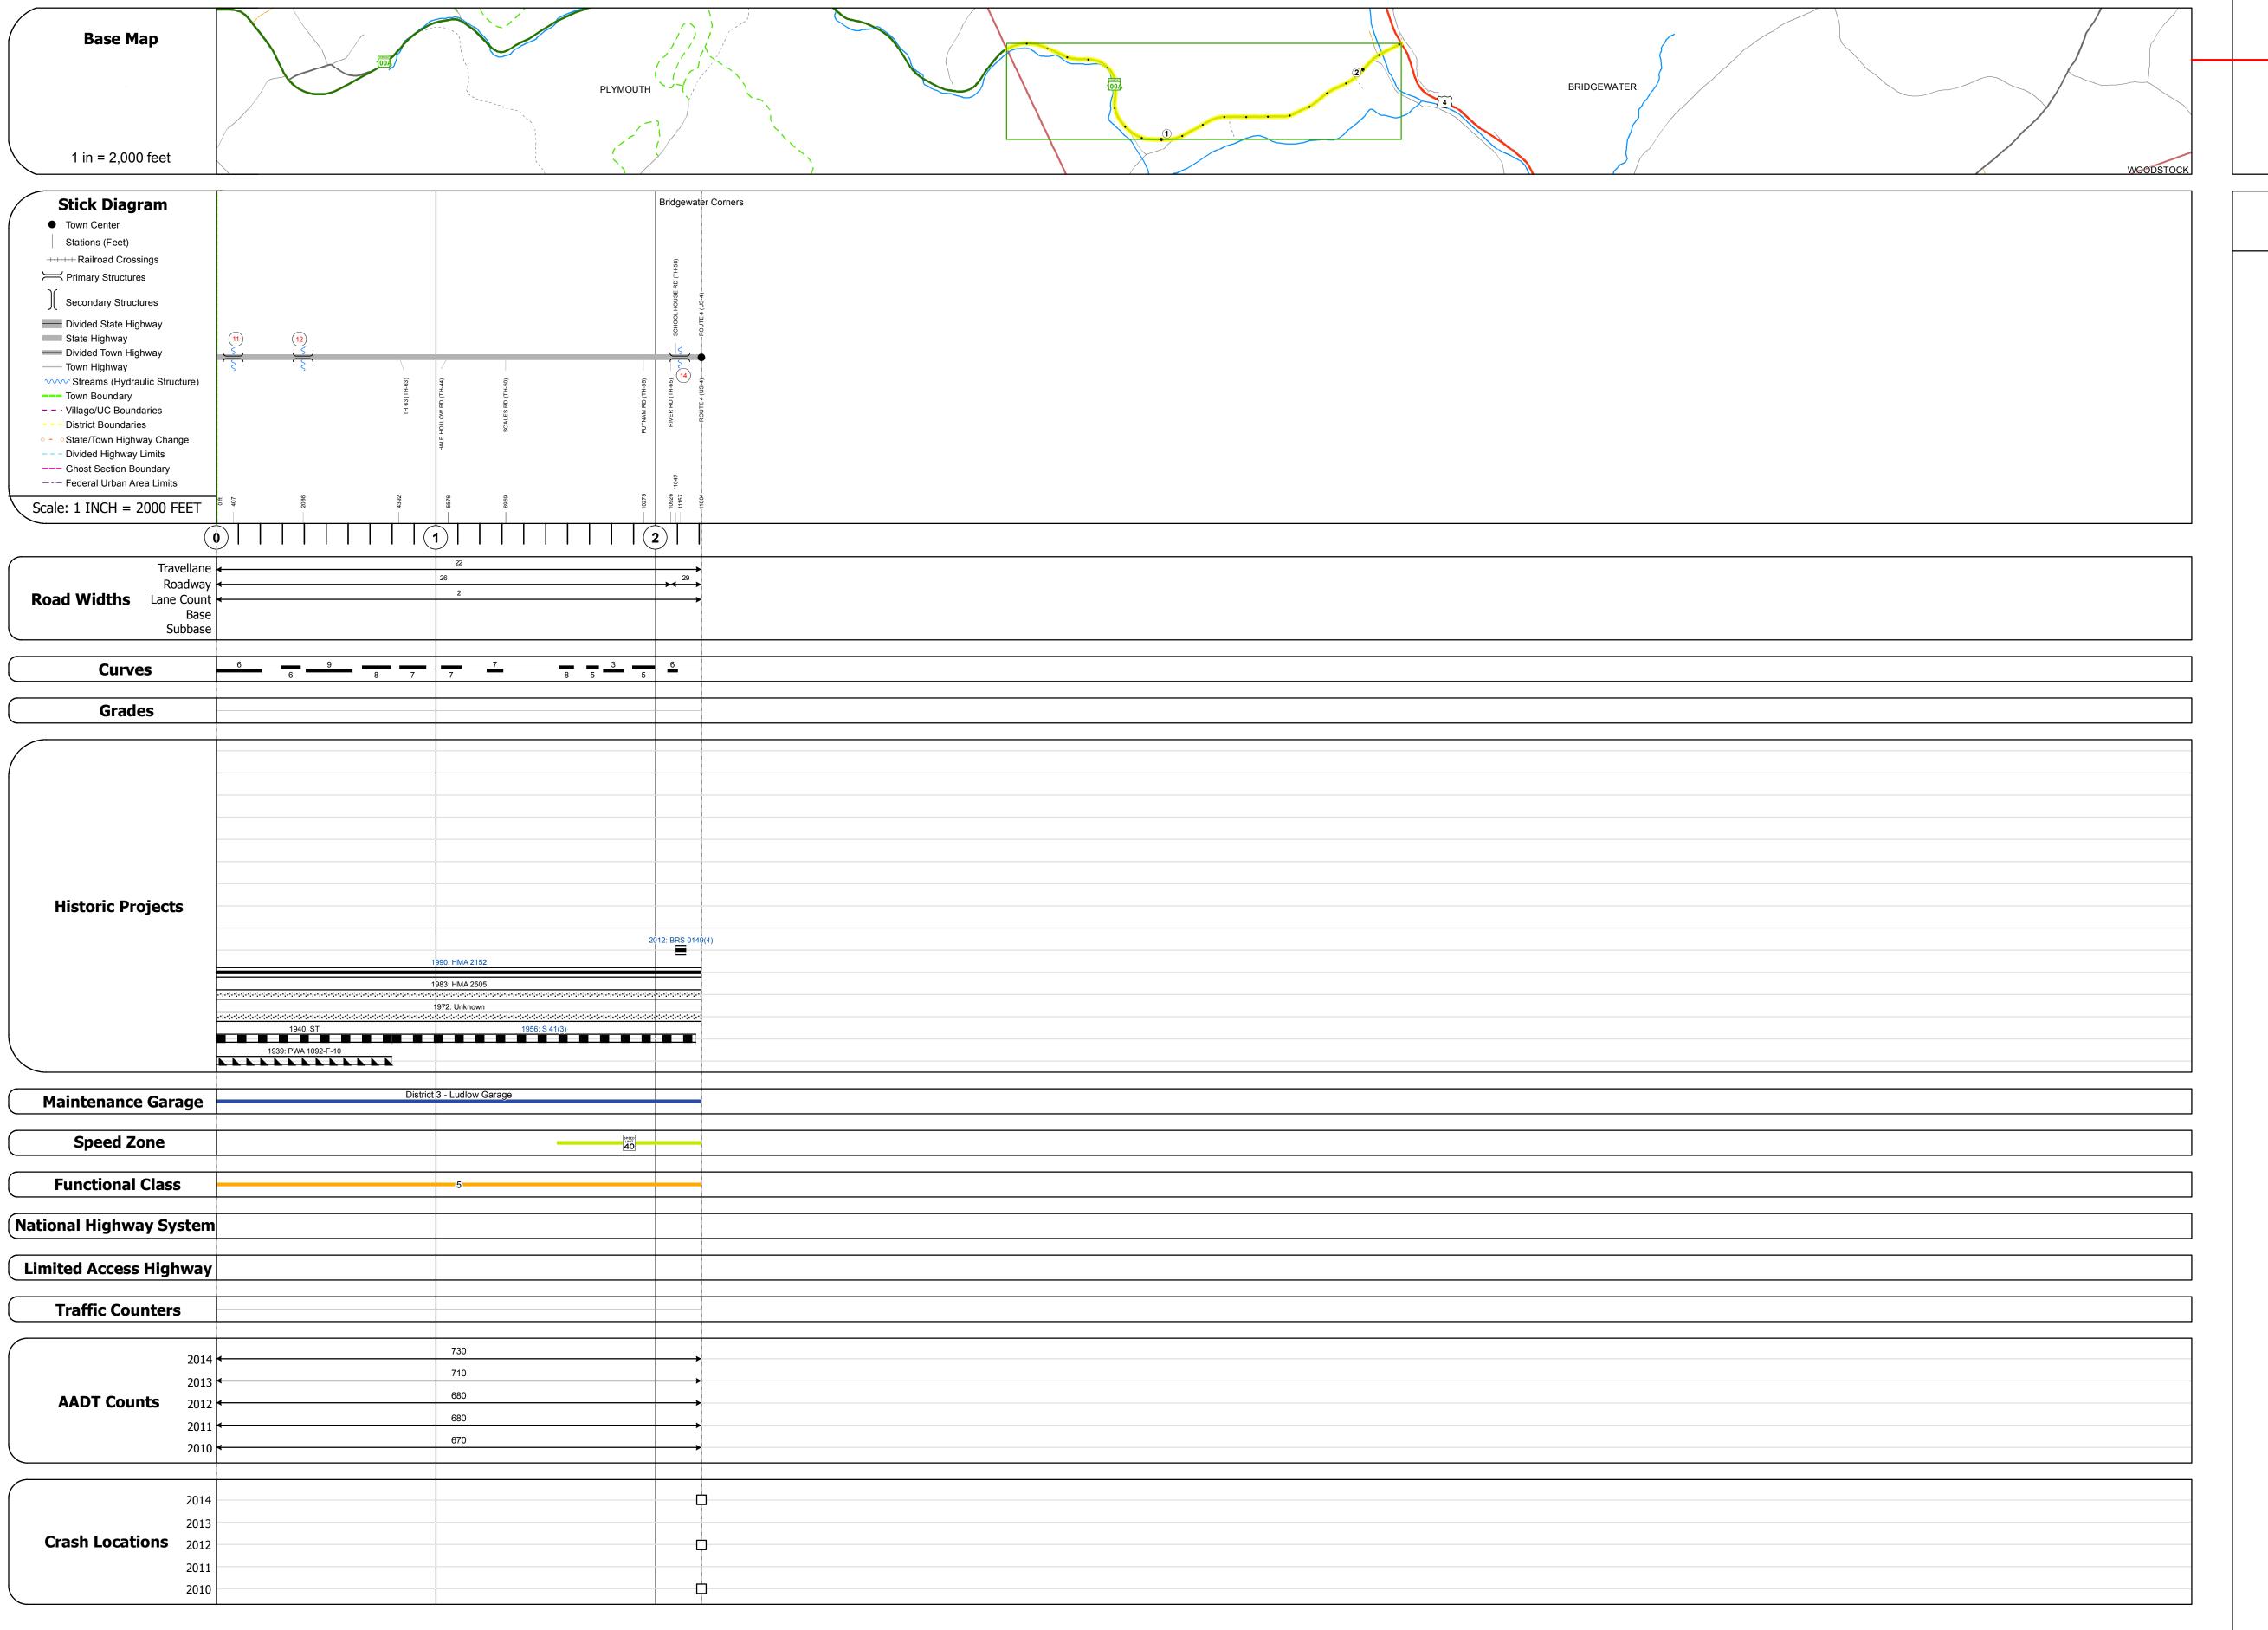

## **Route Log and Progress Chart**

Please Note: Errors and Omissions May Exist.
Contact the VTrans Mapping Section with questions or concerns.

DISTRICT TOWN ROUTE

4 BRIDGEWATER VT-100A

Culvert 11: Culvert - 1939

Length: 9' Under Clearance: 6.0'

Facility Carried: VT100A

Features Intersected: BROOK

Structure No. 300149001214051

Bridge Type: R C BOX

Length: 12' Under Clearance: 4.0'

Maintenance: State

Bridge <mark>14</mark>: Truss - thru - 2011

Length: 115'

Height: 14.5' Width: 26.0'

Facility Carried: VT100A Bridge Type: R C BOX

Features Intersected: BROOK

Structure No. 200149001414052

Weight Limit: 0
Facility Carried: VT 0100A ALT
Bridge Type: THRU TRUSS

Maintenance/Ownership: State

Features Intersected: OTTAUQUECHEE RIVER

Maintenance: State

Culvert 12: Culvert - 1939

Structure No. 300149001114051

STRUCTURE DESCRIPTIONS

|                                                                                   |                                                                                                                                                                                                                                                                                                                                                                                                                                                                                                                                                                                                                                                                                                                                                                                                                                                                                                                                                                                                                                                                                                                                                                                                                                                                                                                                                                                                                                                                                                                                                                                                                                                                                                                                                                                                                                                                                                                                                                                                                                                                                                                               |                    | 1                |                               |                                      |                               |                              | 1        |             |                |                |
|-----------------------------------------------------------------------------------|-------------------------------------------------------------------------------------------------------------------------------------------------------------------------------------------------------------------------------------------------------------------------------------------------------------------------------------------------------------------------------------------------------------------------------------------------------------------------------------------------------------------------------------------------------------------------------------------------------------------------------------------------------------------------------------------------------------------------------------------------------------------------------------------------------------------------------------------------------------------------------------------------------------------------------------------------------------------------------------------------------------------------------------------------------------------------------------------------------------------------------------------------------------------------------------------------------------------------------------------------------------------------------------------------------------------------------------------------------------------------------------------------------------------------------------------------------------------------------------------------------------------------------------------------------------------------------------------------------------------------------------------------------------------------------------------------------------------------------------------------------------------------------------------------------------------------------------------------------------------------------------------------------------------------------------------------------------------------------------------------------------------------------------------------------------------------------------------------------------------------------|--------------------|------------------|-------------------------------|--------------------------------------|-------------------------------|------------------------------|----------|-------------|----------------|----------------|
| Historic Projects                                                                 | Functional Class                                                                                                                                                                                                                                                                                                                                                                                                                                                                                                                                                                                                                                                                                                                                                                                                                                                                                                                                                                                                                                                                                                                                                                                                                                                                                                                                                                                                                                                                                                                                                                                                                                                                                                                                                                                                                                                                                                                                                                                                                                                                                                              | Curves             | Road Widths      | AADT                          | Mileage by Functional Class By Sheet | Mileage by Town By Sheet      | <u> </u>                     |          |             | '              | \              |
| Unknown Bituminous Concrete Retreatment Bituminous Macadam Surface Treated Gravel | 1 - Interstate 3 - Principal 5 - Major System Arterial Collector 2 - Other 4 - Minor 6 - Minor                                                                                                                                                                                                                                                                                                                                                                                                                                                                                                                                                                                                                                                                                                                                                                                                                                                                                                                                                                                                                                                                                                                                                                                                                                                                                                                                                                                                                                                                                                                                                                                                                                                                                                                                                                                                                                                                                                                                                                                                                                | Left<br>Right      | <b>←</b> (ft)    | (count)                       | 0149 5 - Major Collector             | 2.209 BRIDGEWATER - V100A1405 | 2.209 of 2.209               | DISTRICT | TOWN        | Date: 11/15/16 | ROUTE          |
| Resurface Cold Plane and Plant Mix                                                | Freeways and Arterial Collector                                                                                                                                                                                                                                                                                                                                                                                                                                                                                                                                                                                                                                                                                                                                                                                                                                                                                                                                                                                                                                                                                                                                                                                                                                                                                                                                                                                                                                                                                                                                                                                                                                                                                                                                                                                                                                                                                                                                                                                                                                                                                               |                    |                  |                               |                                      |                               |                              |          |             |                | VT-100A        |
| Bituminous Mix Bituminous Concrete Reclaimed Base and                             | Expressways                                                                                                                                                                                                                                                                                                                                                                                                                                                                                                                                                                                                                                                                                                                                                                                                                                                                                                                                                                                                                                                                                                                                                                                                                                                                                                                                                                                                                                                                                                                                                                                                                                                                                                                                                                                                                                                                                                                                                                                                                                                                                                                   | Grades             | Traffic Counters | Crash Locations               |                                      |                               |                              |          |             | 1 of 1         | , TI IOOA      |
| Skinny Mix Concrete Bituminous Concrete                                           | Speed Zones                                                                                                                                                                                                                                                                                                                                                                                                                                                                                                                                                                                                                                                                                                                                                                                                                                                                                                                                                                                                                                                                                                                                                                                                                                                                                                                                                                                                                                                                                                                                                                                                                                                                                                                                                                                                                                                                                                                                                                                                                                                                                                                   | (percent) grade up | ٩                | Fatal Property Damage Only    |                                      |                               |                              | 1 1      | BRIDGEWATER |                | ETE mileage:   |
| Bituminous Seal 🕟 Gravel                                                          | SPEED | grade down         | (counter ID)     | ■ Injury □ Unknown Crash Type |                                      |                               |                              | -        | DISTOCHATER | TWN mileage:   | 4.762 to 6.971 |
| Indicated plans available - http://vtransmap01.aot.state.vt.us/rp/dpr/DIwebstore/ | 25 30 35 40 45 50 55 60 65                                                                                                                                                                                                                                                                                                                                                                                                                                                                                                                                                                                                                                                                                                                                                                                                                                                                                                                                                                                                                                                                                                                                                                                                                                                                                                                                                                                                                                                                                                                                                                                                                                                                                                                                                                                                                                                                                                                                                                                                                                                                                                    |                    |                  |                               | Page Total Mi                        | leage: 2.209 mi               | Page Total Mileage: 2.209 mi |          |             | 0.0 to 2.209   | <u> </u>       |