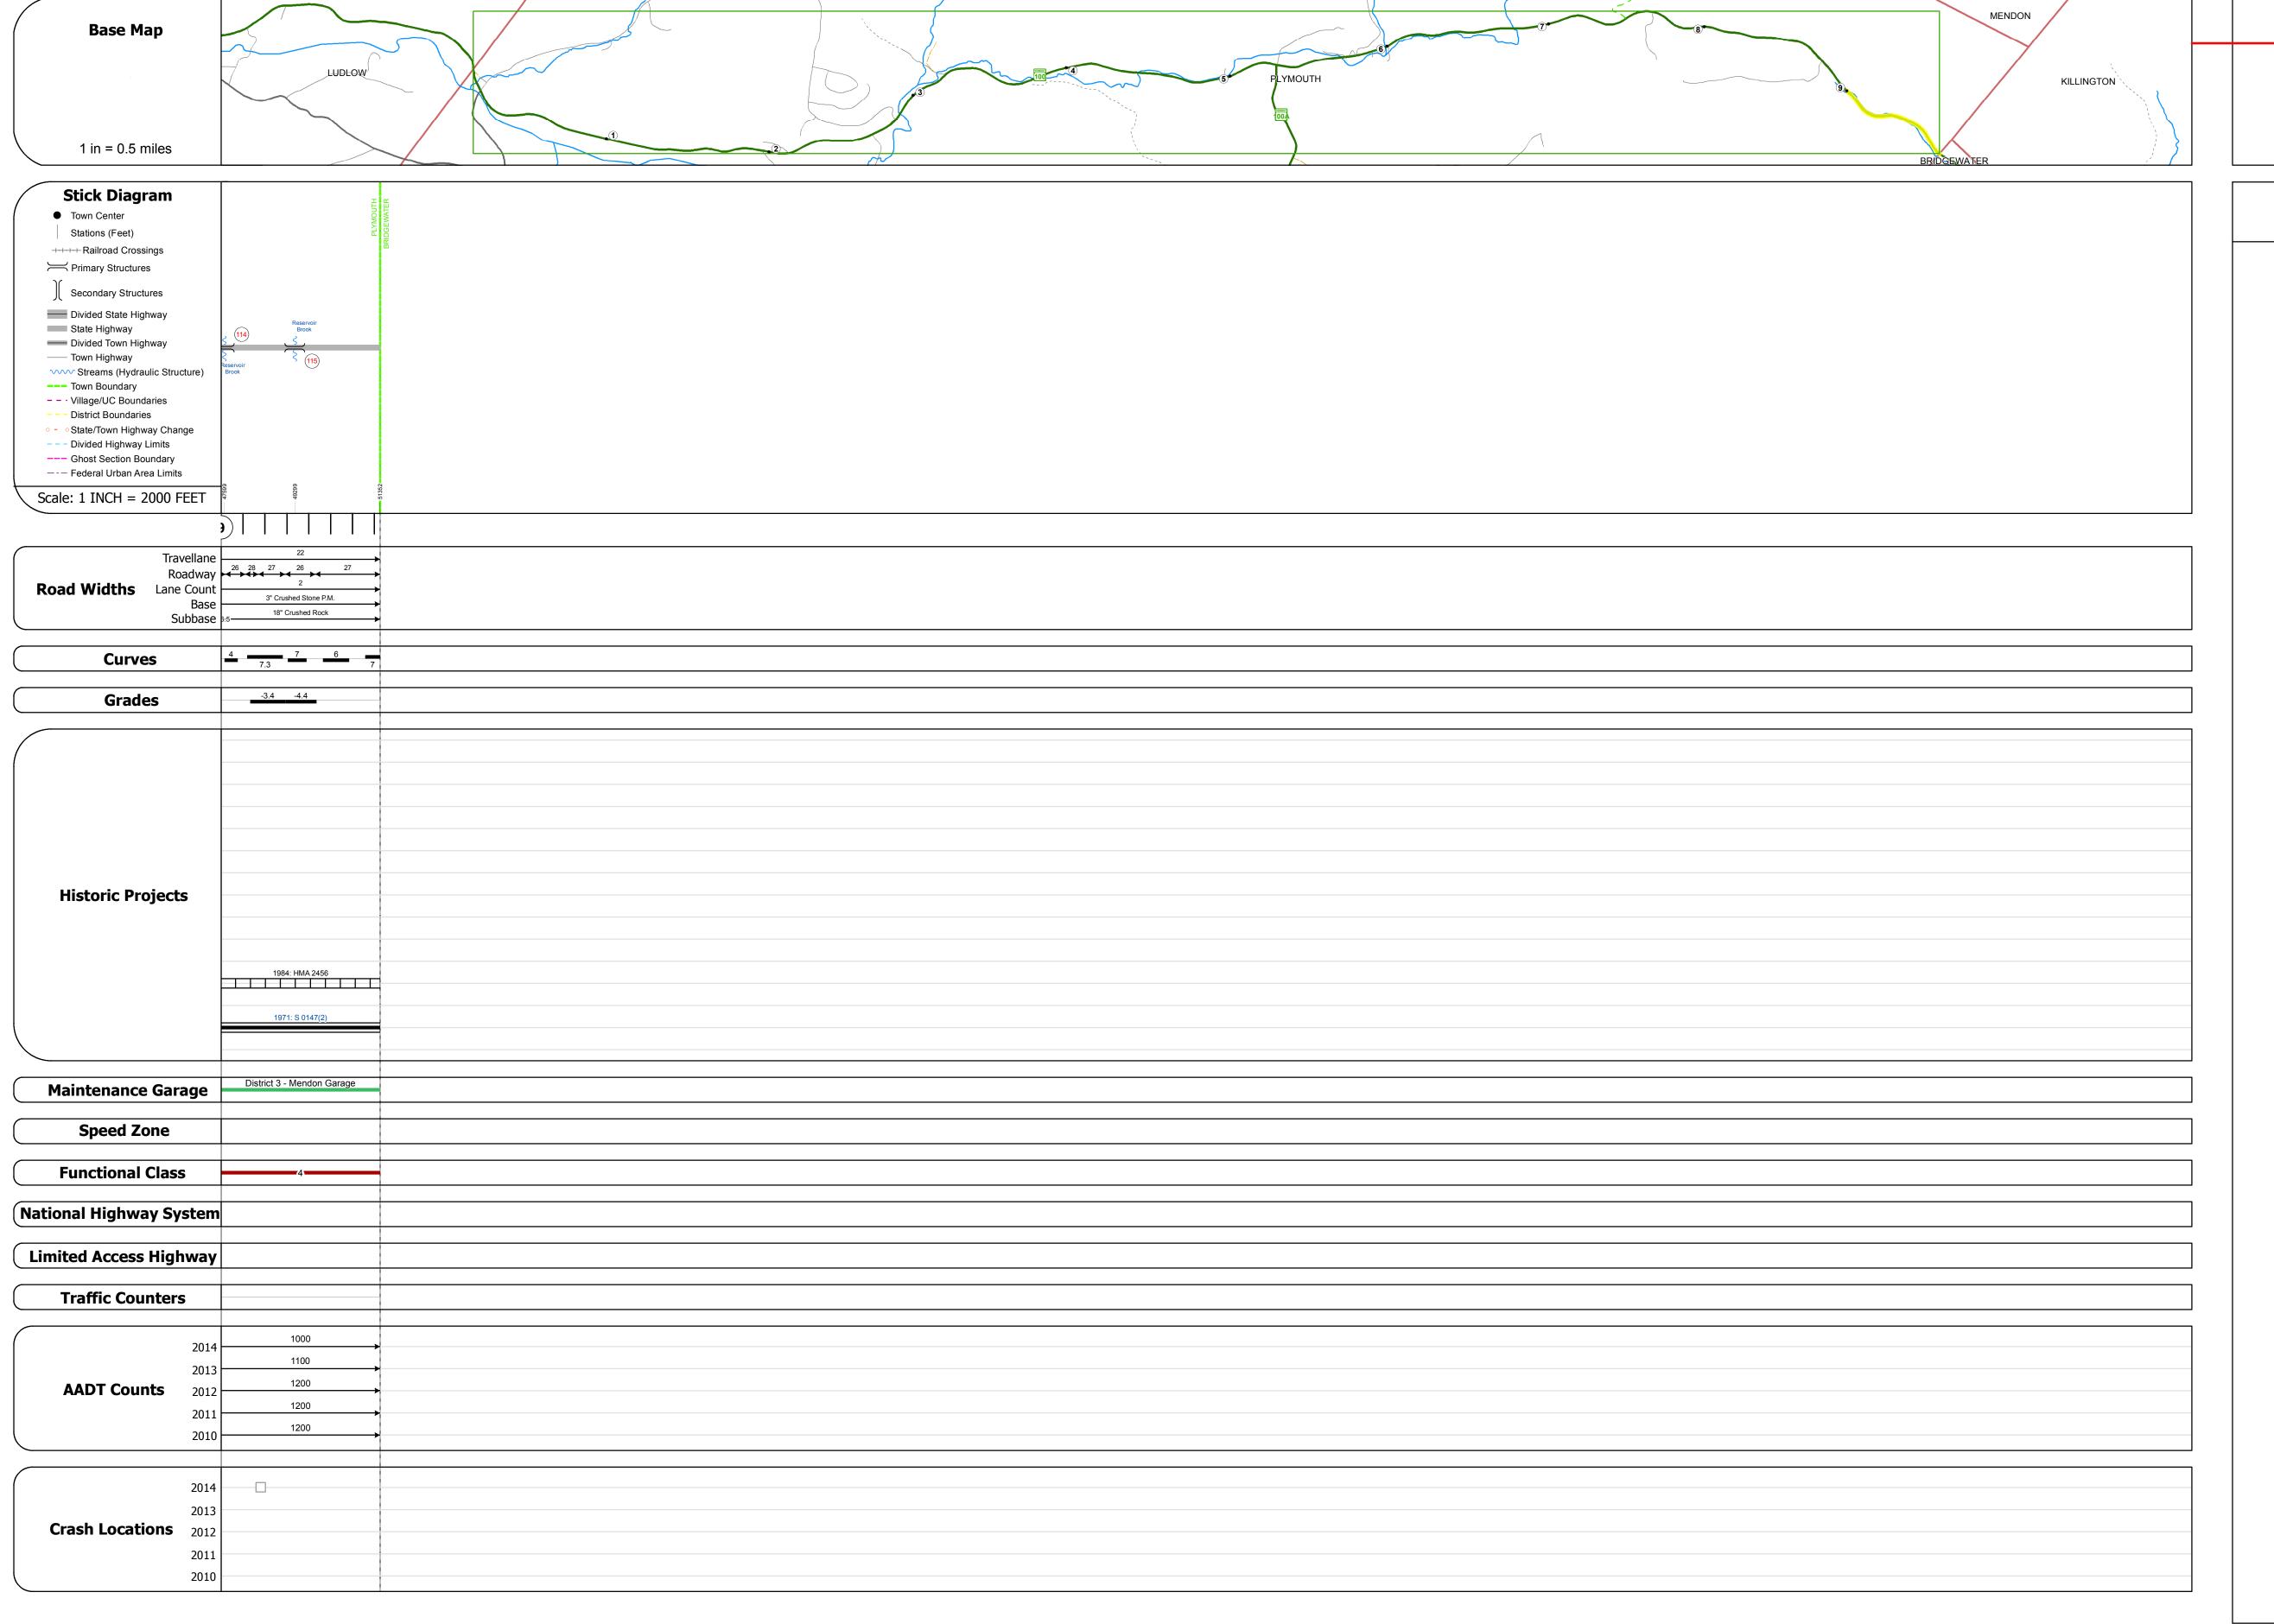

## **Route Log and Progress Chart**

Please Note: Errors and Omissions May Exist.
Contact the VTrans Mapping Section with questions or concerns.

Culvert 114: Culvert - 1971

Length: 7' Under Clearance: 7.0' Facility Carried: VT100

Maintenance: State

Length: 8' Under Clearance: 8.0'

Facility Carried: VT100 Bridge Type: C.G.M.P.P.

Maintenance: State

Structure No. 300013011414121

Culvert 115: Culvert - 1971 Structure No. 300013011514121

Bridge Type: CGMPP Features Intersected: RESERVOIR BROOK

Features Intersected: RESERVOIR BROOK

STRUCTURE DESCRIPTIONS

| Historic Projects                                                                 | Functional Class                                                                    | Curves               | Road Widths      | AADT                          | Mileage by Functional Class By Sheet |                   | Mileage by Town By Sheet |                              |          |           |                |                  |
|-----------------------------------------------------------------------------------|-------------------------------------------------------------------------------------|----------------------|------------------|-------------------------------|--------------------------------------|-------------------|--------------------------|------------------------------|----------|-----------|----------------|------------------|
| Unknown Bituminous Concrete Surface Treated                                       | 1 - Interstate 3 - Principal 5 - Major System Arterial Collector                    | (degrees) Left Right | <b>←</b> (ft)    | ✓ (count)                     | 013-3 4 - Minor Arterial             | 0.726             | PLYMOUTH - V100-1412     | 0.726 of 9.726               | DISTRICT | TOWN      | Date: 11/15/16 | ROUTE            |
| Retreatment E Bituminous Macadam Gravel                                           | 2 - Other 4 - Minor 6 - Minor                                                       | Right                |                  |                               |                                      |                   |                          |                              |          |           | , , ,          |                  |
| Resurface Cold Plane and Plant Mix                                                | Freeways and Arterial Collector                                                     |                      |                  |                               |                                      |                   |                          |                              |          |           |                | VT-100           |
| Bituminous Mix  Bituminous Concrete  Reclaimed Base and                           | Expressways                                                                         | Grades               | Traffic Counters | Crash Locations               |                                      |                   |                          |                              |          |           | 2 of 2         | 7. 100           |
| Skinny Mix — Bituminous Concrete                                                  | Speed Zones                                                                         | grade up             | Ŷ                | Fatal Property Damage Only    |                                      |                   |                          |                              |          | DIVMOLITU | 1              | ETE mileage:     |
| Bituminous Seal Gravel                                                            | SPEED SPEED SPEED SPEED SPEED SPEED SPEED SPEED SPEED LIMIT LIMIT LIMIT LIMIT LIMIT | (percent) grade down | (counter ID)     | ■ Injury □ Unknown Crash Type |                                      |                   |                          |                              | 3        | PLYMOUTH  | TWN mileage:   | 84.358 to 85.084 |
| Indicated plans available - http://vtransmap01.aot.state.vt.us/rp/dpr/Dlwebstore/ | 25 30 35 40 45 50 55 60 65                                                          |                      |                  |                               | Page Total                           | Mileage: 0.726 mi |                          | Page Total Mileage: 0.726 mi |          |           | 9.0 to 9.726   | J                |