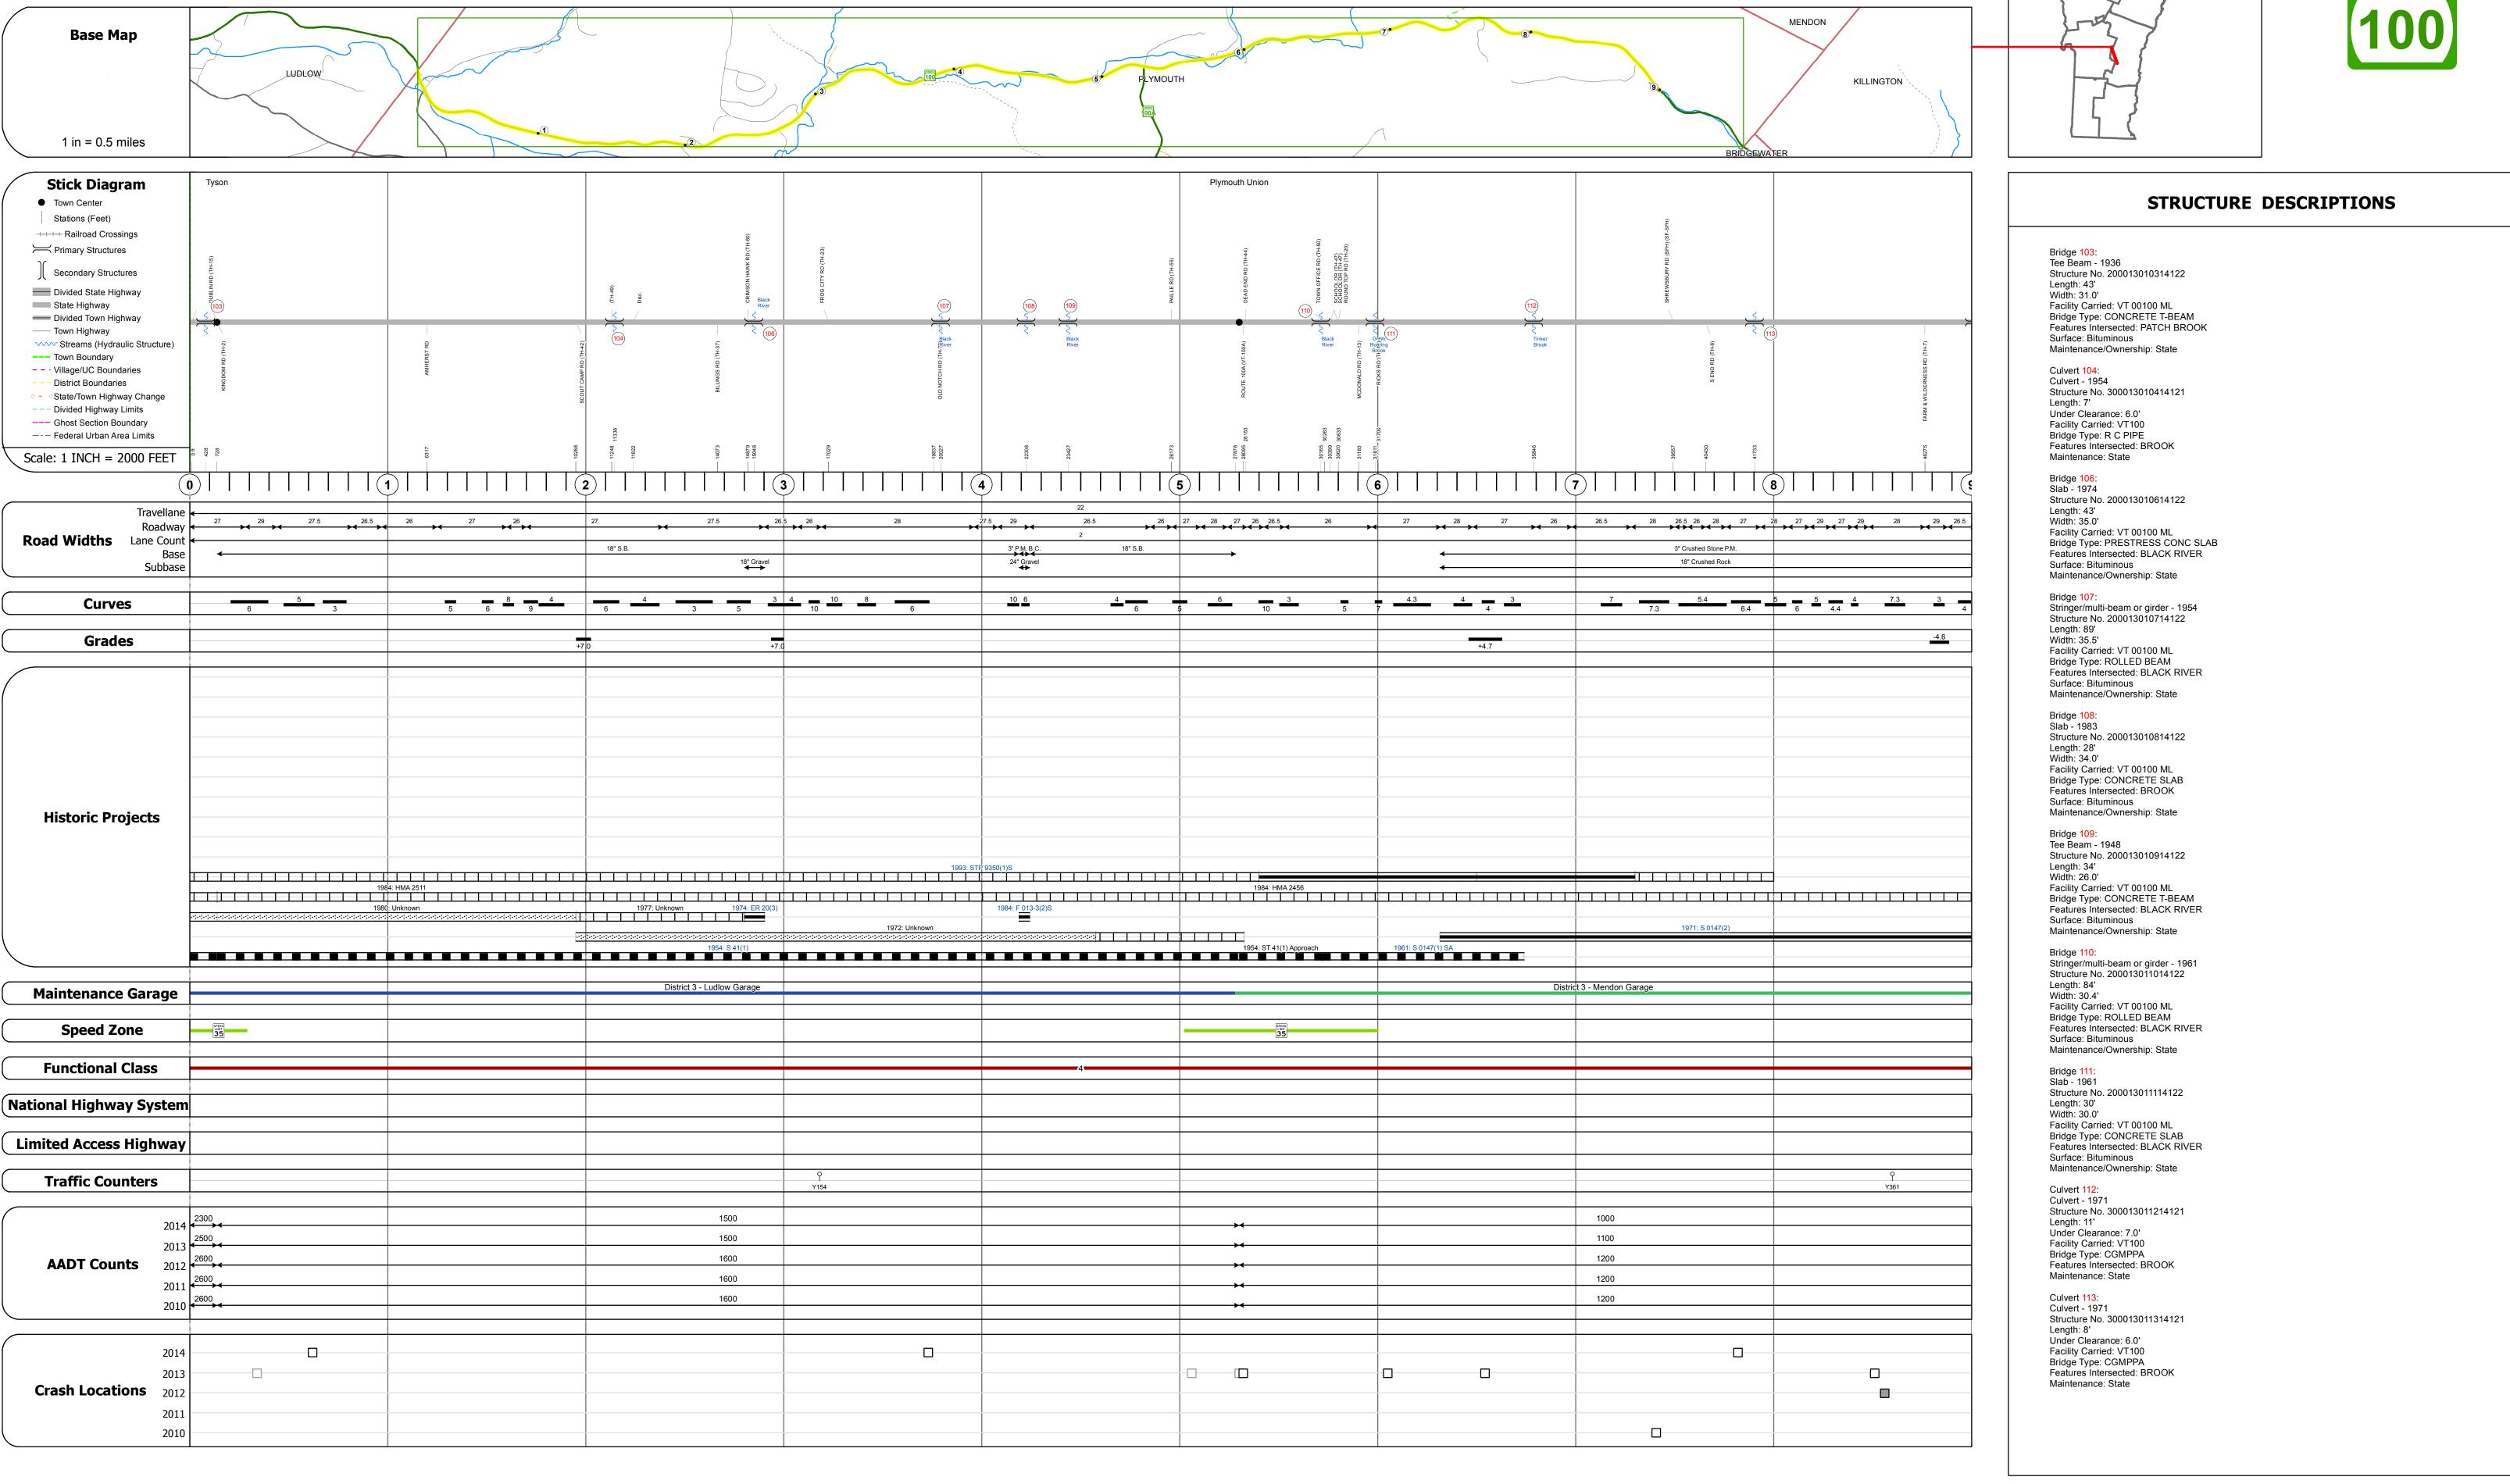

## **Route Log and Progress Chart**

**DRAFT** Please Note: Errors and Omissions May Exist. Contact the VTrans Mapping Section with questions or concerns.

**DISTRICT TOWN ROUTE** VT-100 **PLYMOUTH** 

|                 | Historic Projects                                                   | Functional Class                                            | Curves               | Road Widths      | AADT                          | Mileage by Functional Class By Shee | et                      | Mileage by Town By Sheet |                            |          |           |                            |                  |   |
|-----------------|---------------------------------------------------------------------|-------------------------------------------------------------|----------------------|------------------|-------------------------------|-------------------------------------|-------------------------|--------------------------|----------------------------|----------|-----------|----------------------------|------------------|---|
| Unknown         | ■ Bituminous Concrete ■ Surface Treated                             | 1 - Interstate 3 - Principal 5 - Major                      | (degrees) Left       | <b>←</b> (ft)    | (count)                       | 013-3 4 - Minor Arterial            | 9.000                   | PLYMOUTH - V100-1412     | 9.0 of 9.726               | DISTRICT | TOWN      | Date: 11/15/16             | ROUTE            |   |
| Retreatment     | Bituminous Macadam Gravel                                           | System Arterial Collector   2 - Other 4 - Minor 6 - Minor   | Right                |                  |                               |                                     |                         |                          |                            | DISTRICT |           | Date: 11, 15, 10           | I KOOTE          |   |
| Resurface       | Cold Plane and Plant Mix                                            | Freeways and Arterial Collector                             |                      |                  |                               |                                     |                         |                          |                            |          |           |                            | VT-100           |   |
| ■ Bituminous M  | Mix Bituminous Concrete Reclaimed Base and                          | Expressways                                                 | Grades               | Traffic Counters | Crash Locations               |                                     |                         |                          |                            |          |           | 1 of 2                     | J A1-TOO         |   |
| Skinny Mix      | Concrete — Bituminous Concrete                                      | Speed Zones                                                 | grade up             | φ                | Fatal Property Damage Only    |                                     |                         |                          |                            |          | DIVMOLITU | 1 of 2                     | ETE mileage:     |   |
| Bituminous S    | Seal Cravel                                                         | SPEED | (percent) grade down | (counter ID)     | ■ Injury □ Unknown Crash Type |                                     |                         |                          |                            | 3        | PLYMOUTH  | TWN mileage:<br>0.0 to 9.0 | 75.358 to 84.358 | . |
| Indicated plans | s available - http://ytransmap01.aot.state.vt.us/rp/dpr/Dlwebstore/ | 25 30 35 40 45 50 55 60 65                                  |                      |                  |                               | Page '                              | Total Mileage: 9.000 mi |                          | Page Total Mileage: 9.0 mi |          |           | 0.0 to 9.0                 |                  |   |