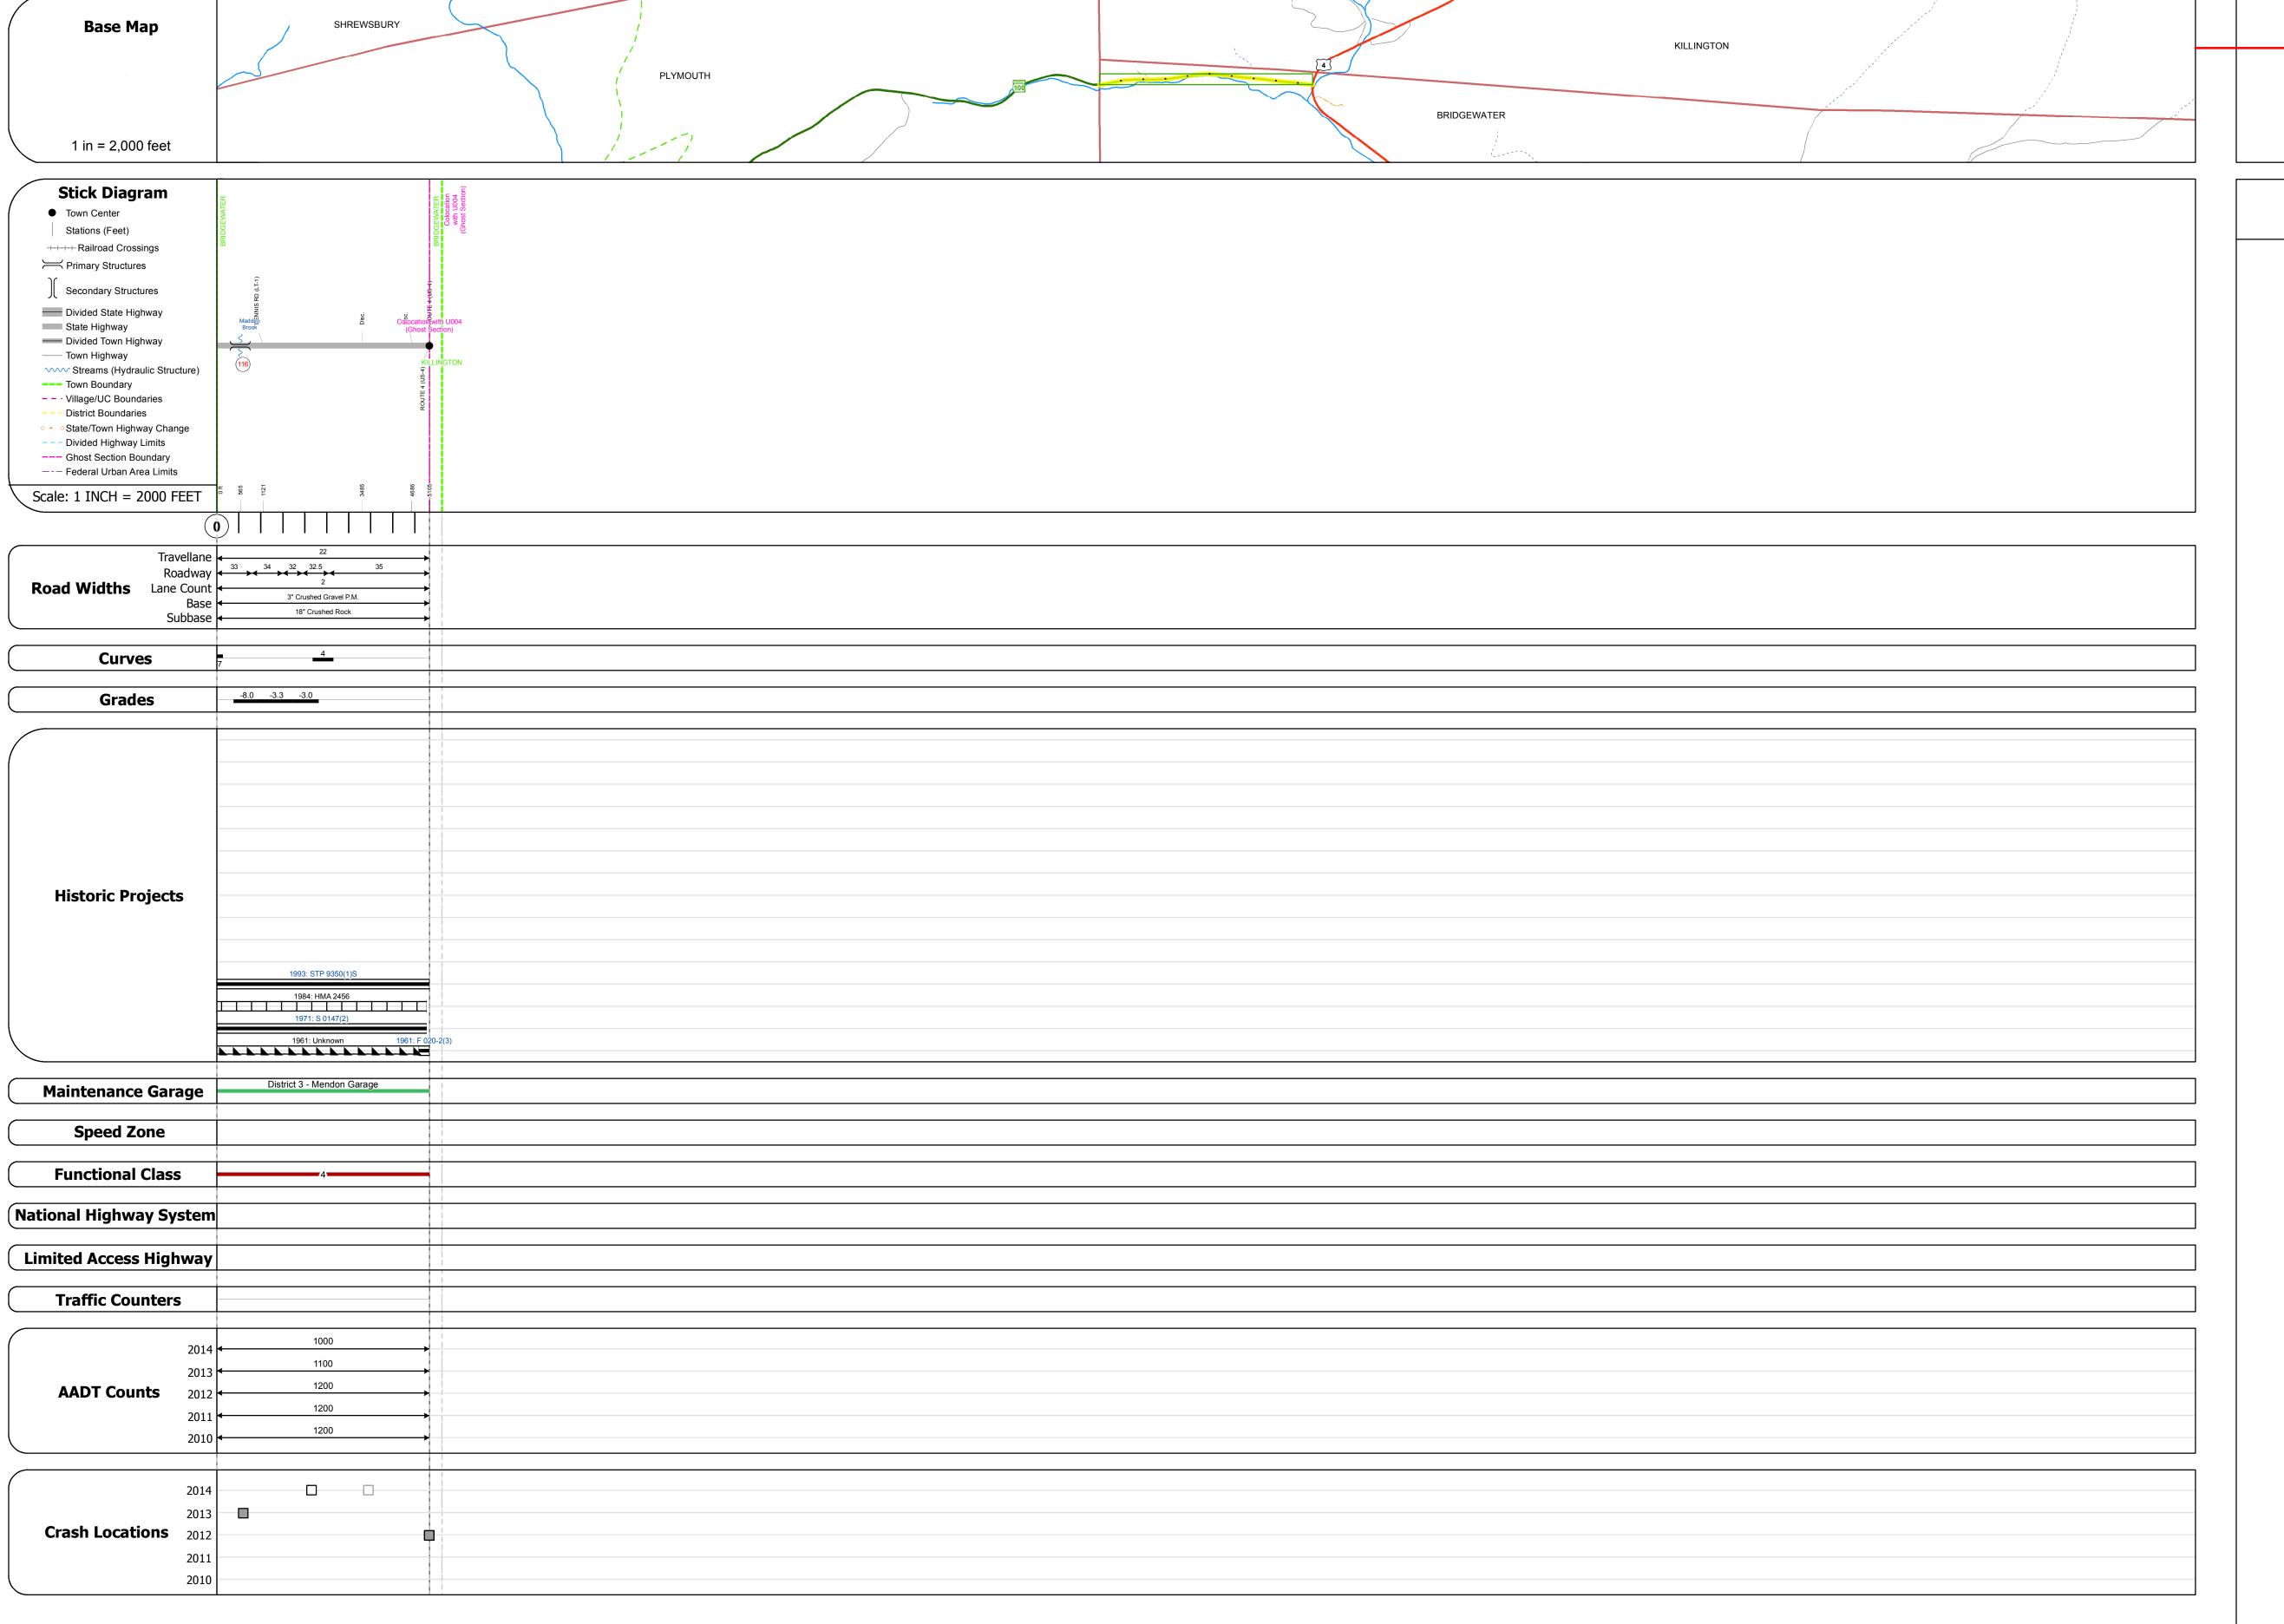

## **Route Log and Progress Chart**

**DRAFT** Please Note: Errors and Omissions May Exist. Contact the VTrans Mapping Section with questions or concerns.

**DISTRICT TOWN ROUTE** VT-100 **BRIDGEWATER** 

Culvert 116: Culvert - 1971

Length: 11' Under Clearance: 7.0'

Facility Carried: VT100

Bridge Type: CGMPPA

Maintenance: State

Structure No. 300013011614051

Features Intersected: RESERVOIR BROOK

STRUCTURE DESCRIPTIONS

| TOWN | Date: 11/15/16 | ROUTE<br>VT-100 |
|------|----------------|-----------------|