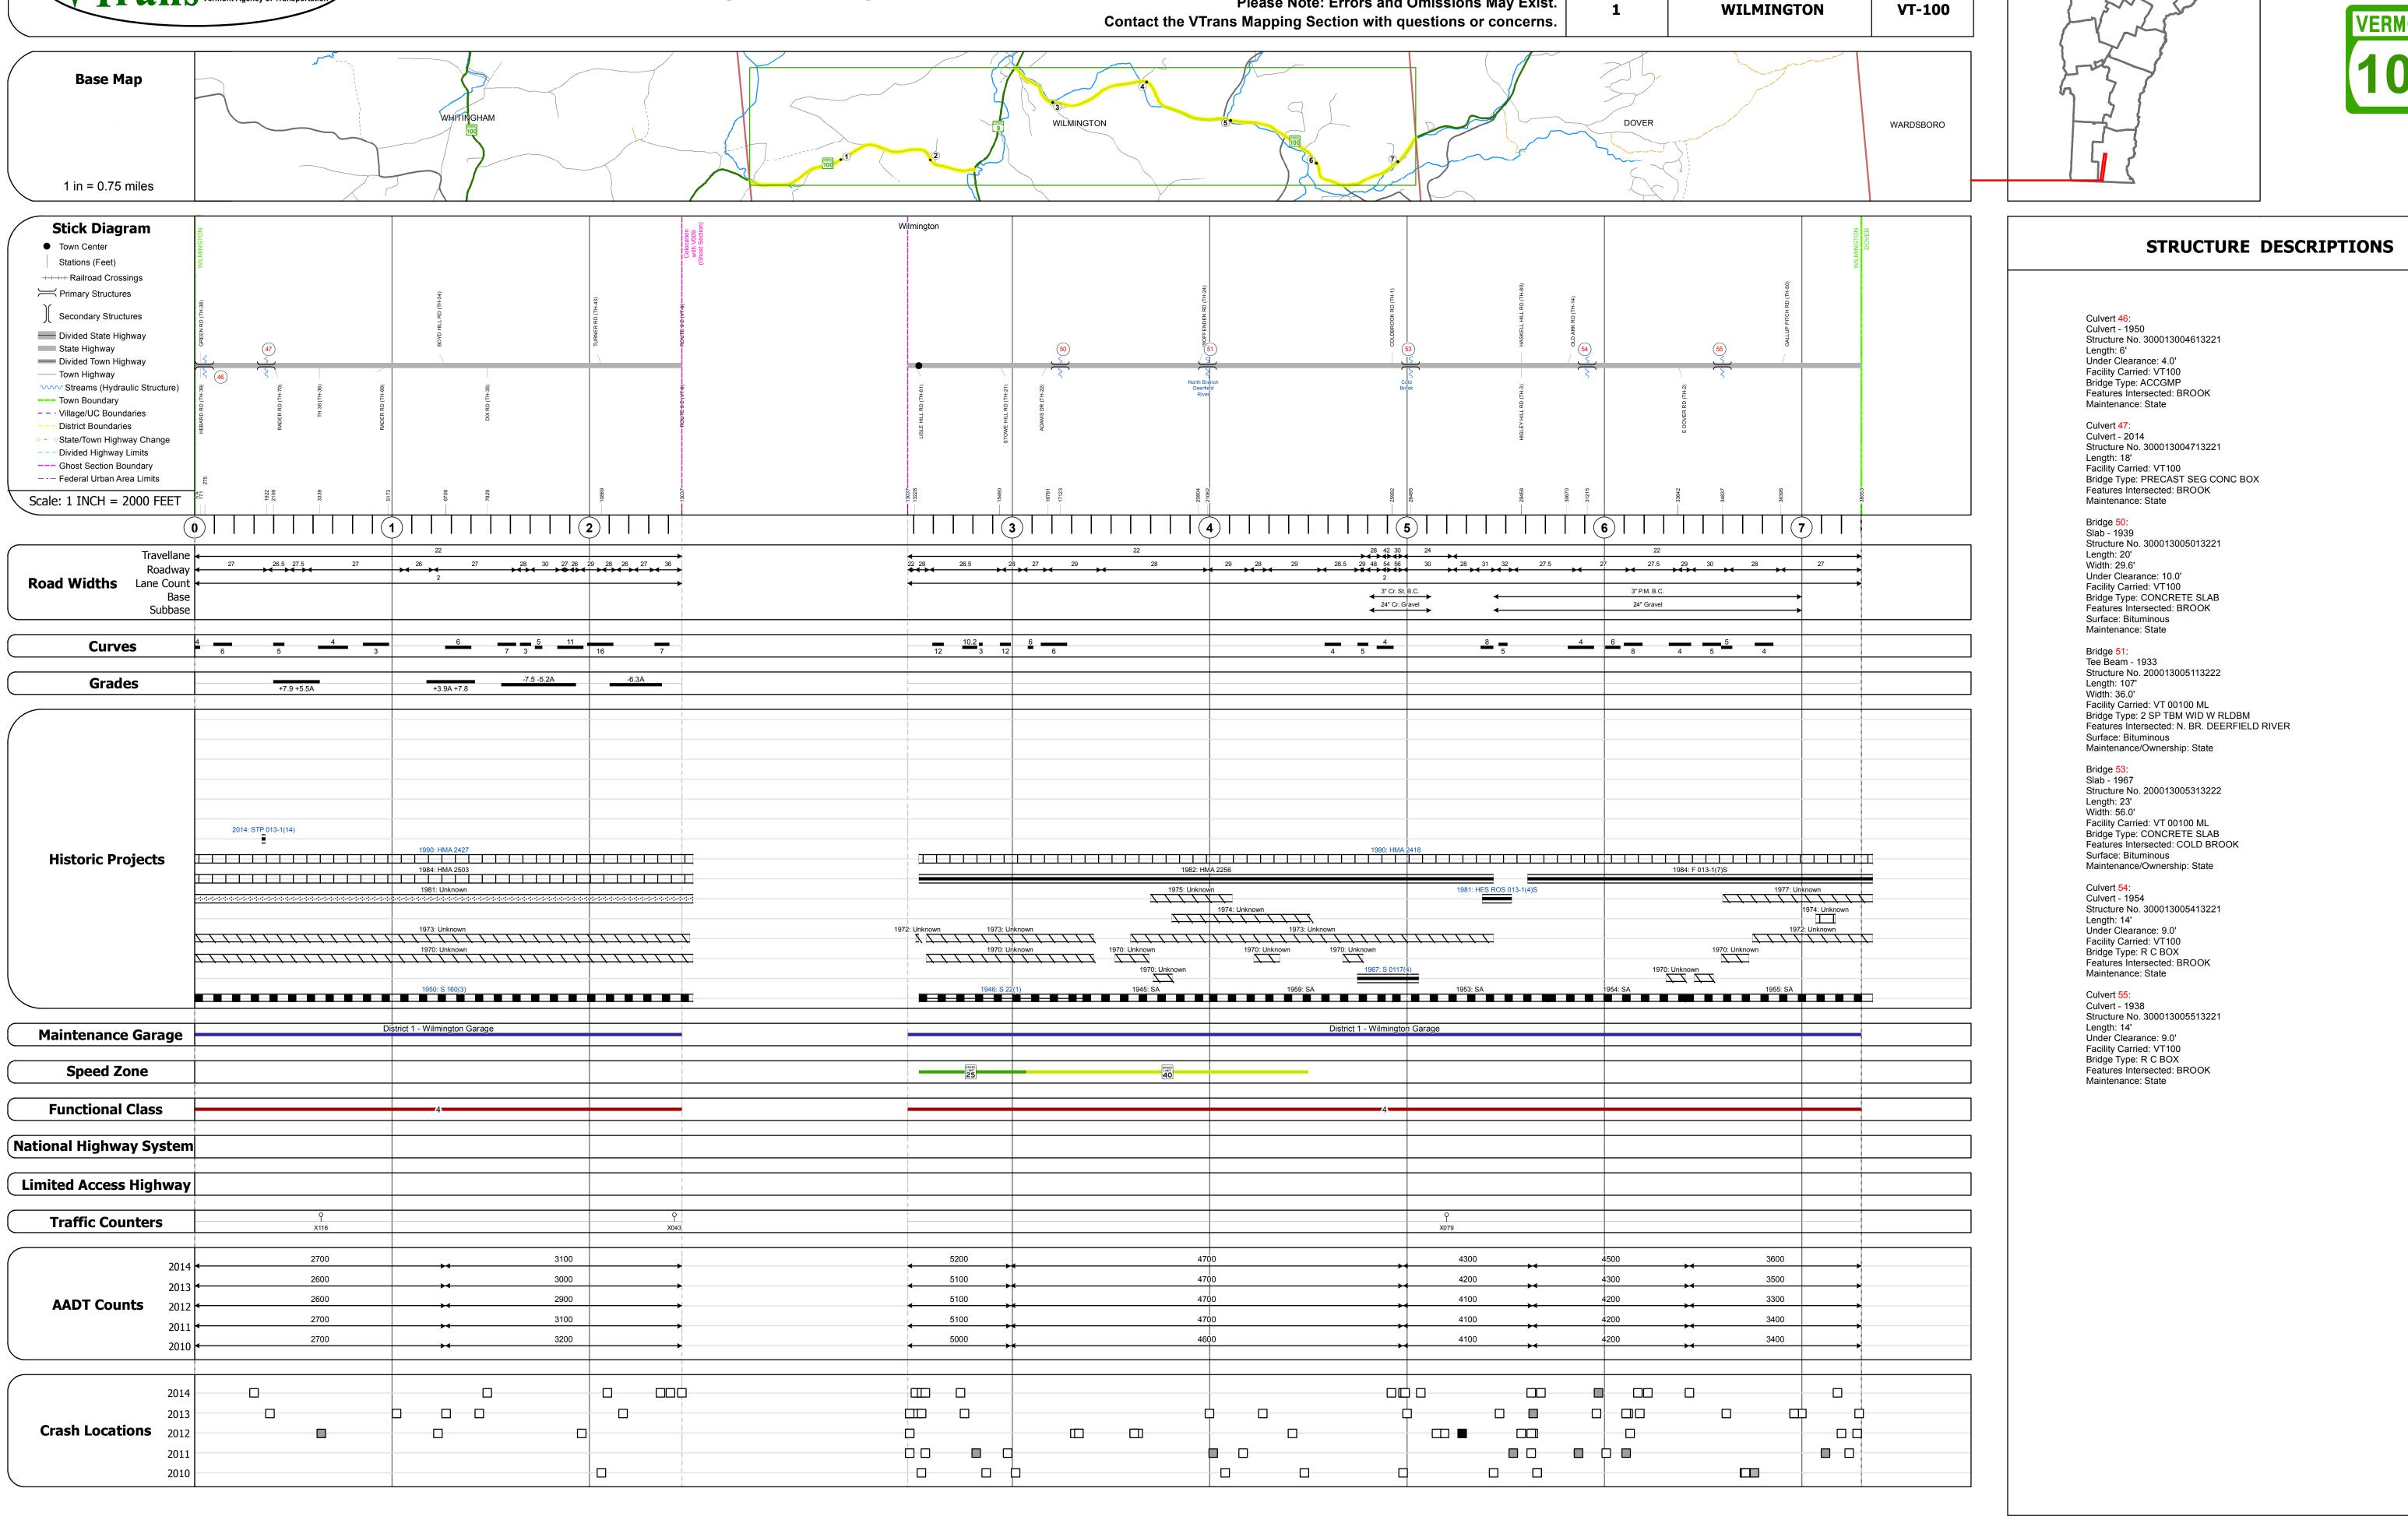

## **Route Log and Progress Chart**

**DRAFT** Please Note: Errors and Omissions May Exist.

**DISTRICT TOWN ROUTE** 

| Historic P                                | rojects                                  | Functional Class                                                                                                                                                                                                                                                                                                                                                                                                                                                                                                                                                                                                                                                                                                                                                                                                                                                                                                                                                                                                                                                                                                                                                                                                                                                                                                                                                                                                                                                                                                                                                                                                                                                                                                                                                                                                                                                                                                                                                                                                                                                                                                              | Curves               | Road Widths      | AADT                       | Mileage by Functional Class By Sheet |                | Mileage by Town By Sheet                                            |                         |          |             |                |                 |
|-------------------------------------------|------------------------------------------|-------------------------------------------------------------------------------------------------------------------------------------------------------------------------------------------------------------------------------------------------------------------------------------------------------------------------------------------------------------------------------------------------------------------------------------------------------------------------------------------------------------------------------------------------------------------------------------------------------------------------------------------------------------------------------------------------------------------------------------------------------------------------------------------------------------------------------------------------------------------------------------------------------------------------------------------------------------------------------------------------------------------------------------------------------------------------------------------------------------------------------------------------------------------------------------------------------------------------------------------------------------------------------------------------------------------------------------------------------------------------------------------------------------------------------------------------------------------------------------------------------------------------------------------------------------------------------------------------------------------------------------------------------------------------------------------------------------------------------------------------------------------------------------------------------------------------------------------------------------------------------------------------------------------------------------------------------------------------------------------------------------------------------------------------------------------------------------------------------------------------------|----------------------|------------------|----------------------------|--------------------------------------|----------------|---------------------------------------------------------------------|-------------------------|----------|-------------|----------------|-----------------|
| Unknown Bituminous                        | Concrete Surface Treated                 | 1 - Interstate 3 - Principal 5 - Major<br>System Arterial Collector                                                                                                                                                                                                                                                                                                                                                                                                                                                                                                                                                                                                                                                                                                                                                                                                                                                                                                                                                                                                                                                                                                                                                                                                                                                                                                                                                                                                                                                                                                                                                                                                                                                                                                                                                                                                                                                                                                                                                                                                                                                           | (degrees) Left Right | <b>←</b> (ft)    | < (count) →                | 013-1 4 - Minor Arterial             | 7.302          | WILMINGTON - V100-1322<br>Ghost Section - (VT-9, MM 4.158 to 3.015) | 7.302 of 7.302          | DISTRICT | TOWN        | Date: 11/15/16 | ROUTE           |
| Resurface Cold Plane                      | Macadam Gravel and Plant Mix             | 2 - Other 4 - Minor 6 - Minor Collector                                                                                                                                                                                                                                                                                                                                                                                                                                                                                                                                                                                                                                                                                                                                                                                                                                                                                                                                                                                                                                                                                                                                                                                                                                                                                                                                                                                                                                                                                                                                                                                                                                                                                                                                                                                                                                                                                                                                                                                                                                                                                       |                      |                  |                            |                                      |                | GIIOSE SECTION - (VI-9, MIM 4.138 to 3.013)                         |                         |          |             |                | VT-100          |
| Bituminous Mix Bituminous                 | Concrete Reclaimed Base and              | Expressways                                                                                                                                                                                                                                                                                                                                                                                                                                                                                                                                                                                                                                                                                                                                                                                                                                                                                                                                                                                                                                                                                                                                                                                                                                                                                                                                                                                                                                                                                                                                                                                                                                                                                                                                                                                                                                                                                                                                                                                                                                                                                                                   | Grades               | Traffic Counters | Crash Locations            |                                      |                |                                                                     |                         |          |             | 1 of 1         |                 |
| Skinny Mix Concrete                       | ── Bituminous Concrete                   | Speed Zones                                                                                                                                                                                                                                                                                                                                                                                                                                                                                                                                                                                                                                                                                                                                                                                                                                                                                                                                                                                                                                                                                                                                                                                                                                                                                                                                                                                                                                                                                                                                                                                                                                                                                                                                                                                                                                                                                                                                                                                                                                                                                                                   | grade up             | Ŷ                | Fatal Property Damage Only |                                      |                |                                                                     |                         |          | WILMINGTON  |                | ETE mileage:    |
| ⊡ Bituminous Seal  Gravel                 |                                          | SPEED | (percent) grade down | (counter ID)     | Injury  Unknown Crash Type |                                      |                |                                                                     |                         | _        | AATEMINGTON | TWN mileage:   | 24.52 to 31.822 |
| Indicated plans available - http://vtrans | map01.aot.state.vt.us/rp/dpr/DIwebstore/ | 25 30 35 40 45 50 55 60 65                                                                                                                                                                                                                                                                                                                                                                                                                                                                                                                                                                                                                                                                                                                                                                                                                                                                                                                                                                                                                                                                                                                                                                                                                                                                                                                                                                                                                                                                                                                                                                                                                                                                                                                                                                                                                                                                                                                                                                                                                                                                                                    |                      |                  |                            | Page Total Mile                      | eage: 7.302 mi | Page                                                                | Total Mileage: 7.302 mi |          |             | 0.0 to 7.302   | 1               |