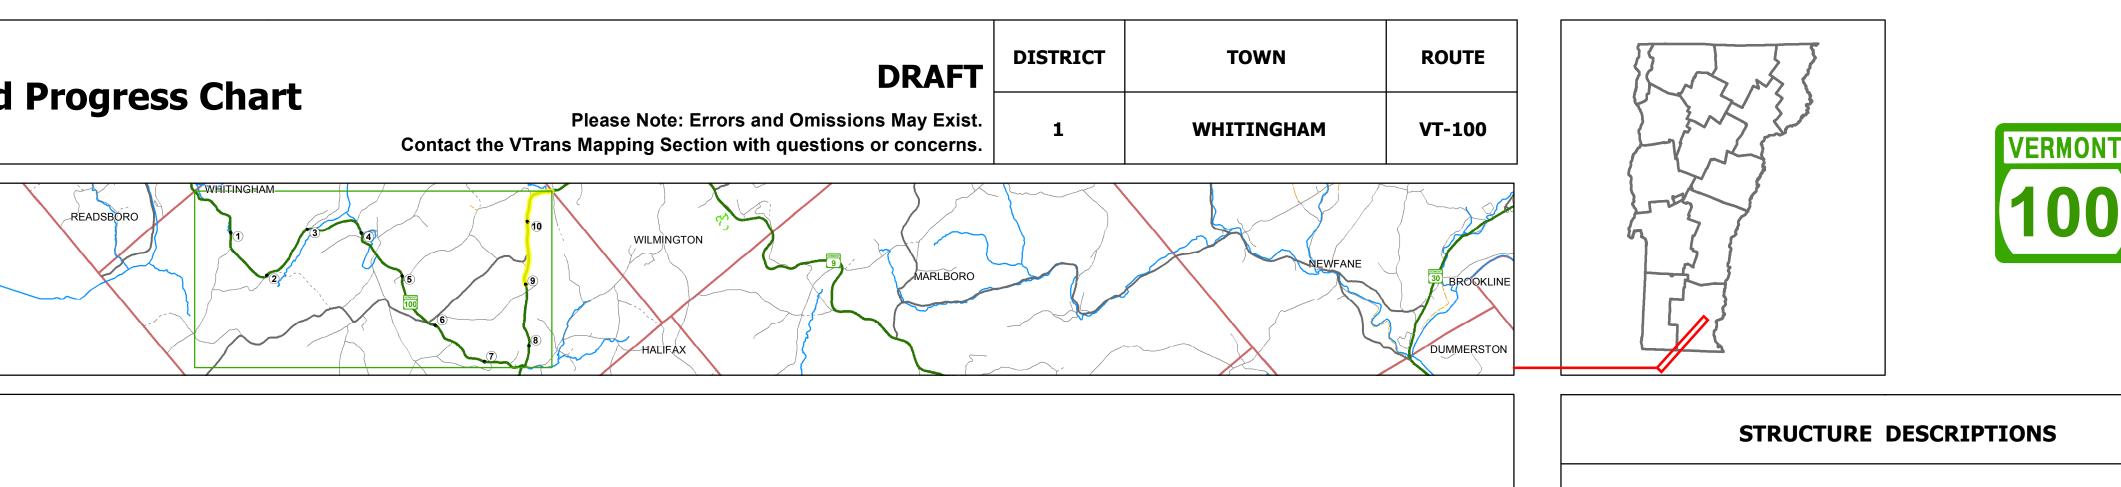

## **Route Log and Progress Chart**

| <b>Base Map</b><br>1 in = 1.5 miles                                                                                                                                                                                                                                                                                                                                                                                                                                                                                                                                                                                                                        |                                                                                                                                                                           |                                                                        | READSBORD |
|------------------------------------------------------------------------------------------------------------------------------------------------------------------------------------------------------------------------------------------------------------------------------------------------------------------------------------------------------------------------------------------------------------------------------------------------------------------------------------------------------------------------------------------------------------------------------------------------------------------------------------------------------------|---------------------------------------------------------------------------------------------------------------------------------------------------------------------------|------------------------------------------------------------------------|-----------|
| <ul> <li>Stick Diagram</li> <li>Town Center</li> <li>Stations (Feet)</li> <li>Herrich Railroad Crossings</li> <li>Primary Structures</li> <li>Secondary Structures</li> <li>Secondary Structures</li> <li>Secondary Structures</li> <li>Divided State Highway</li> <li>State Highway</li> <li>Divided Town Highway</li> <li>Streams (Hydraulic Structure)</li> <li>Town Highway</li> <li>Streams (Hydraulic Structure)</li> <li>Town Boundary</li> <li>Village/UC Boundaries</li> <li>District Boundaries</li> <li>State/Town Highway Change</li> <li>Divided Highway Limits</li> <li>Ghost Section Boundary</li> <li>Federal Urban Area Limits</li> </ul> |                                                                                                                                                                           | 5487<br>FULLER HILL RD (TH-18)<br>FULLER HILL RD (TH-18)<br>WHITINOHAM |           |
| Road Widths<br>Road Widths<br>Lane Count<br>Base<br>Subbase                                                                                                                                                                                                                                                                                                                                                                                                                                                                                                                                                                                                | 22 $27$ $27.5$ $2$ $27$ $27.5$ $2$ $2$ $2$ $2$ $2$ $2$ $2$ $2$ $2$ $2$                                                                                                    | 26 $27$ $26$ $27$ $26$ $3$ $6$ $4$ $9$ $5$ $4$                         |           |
| Grades                                                                                                                                                                                                                                                                                                                                                                                                                                                                                                                                                                                                                                                     | -3.8A                                                                                                                                                                     |                                                                        |           |
|                                                                                                                                                                                                                                                                                                                                                                                                                                                                                                                                                                                                                                                            | 1990: HMA 2427<br>1984: HMA 2503<br>1984: HMA 2503<br>1980: Unknown<br>1975: Unknown<br>1975: Unknown<br>1975: Unknown<br>1970: Unknown<br>1970: Unknown<br>1970: Unknown | 1981: Unknown                                                          |           |
|                                                                                                                                                                                                                                                                                                                                                                                                                                                                                                                                                                                                                                                            | District 1 - Wilmington                                                                                                                                                   |                                                                        |           |
| Maintenance Garage                                                                                                                                                                                                                                                                                                                                                                                                                                                                                                                                                                                                                                         | District 1 - Wilmington                                                                                                                                                   |                                                                        |           |
| Speed Zone                                                                                                                                                                                                                                                                                                                                                                                                                                                                                                                                                                                                                                                 |                                                                                                                                                                           |                                                                        |           |
| <b>Functional Class</b>                                                                                                                                                                                                                                                                                                                                                                                                                                                                                                                                                                                                                                    | 4                                                                                                                                                                         |                                                                        |           |
| (National Highway System<br>Limited Access Highway                                                                                                                                                                                                                                                                                                                                                                                                                                                                                                                                                                                                         |                                                                                                                                                                           |                                                                        |           |
| Traffic Counters                                                                                                                                                                                                                                                                                                                                                                                                                                                                                                                                                                                                                                           |                                                                                                                                                                           |                                                                        |           |
| 2014<br>2013<br>AADT Counts 2012<br>2011<br>2010                                                                                                                                                                                                                                                                                                                                                                                                                                                                                                                                                                                                           | 1800       ✓         1800       ✓         1800       ✓         1800       ✓         1800       ✓         1800       ✓         1800       ✓                                | 2700<br>2600<br>2600<br>2700<br>2700                                   |           |
| 2014<br>2013<br>2013<br>2012<br>2011<br>2010                                                                                                                                                                                                                                                                                                                                                                                                                                                                                                                                                                                                               |                                                                                                                                                                           |                                                                        |           |

| 1.73 of 10.73         | DISTRICT | TOWN       | Date: 11/15/16                         | ROUTE                                    |
|-----------------------|----------|------------|----------------------------------------|------------------------------------------|
| otal Mileage: 1.73 mi | 1        | WHITINGHAM | 2 of 2<br>TWN mileage:<br>9.0 to 10.73 | VT-100<br>ETE mileage:<br>22.79 to 24.52 |