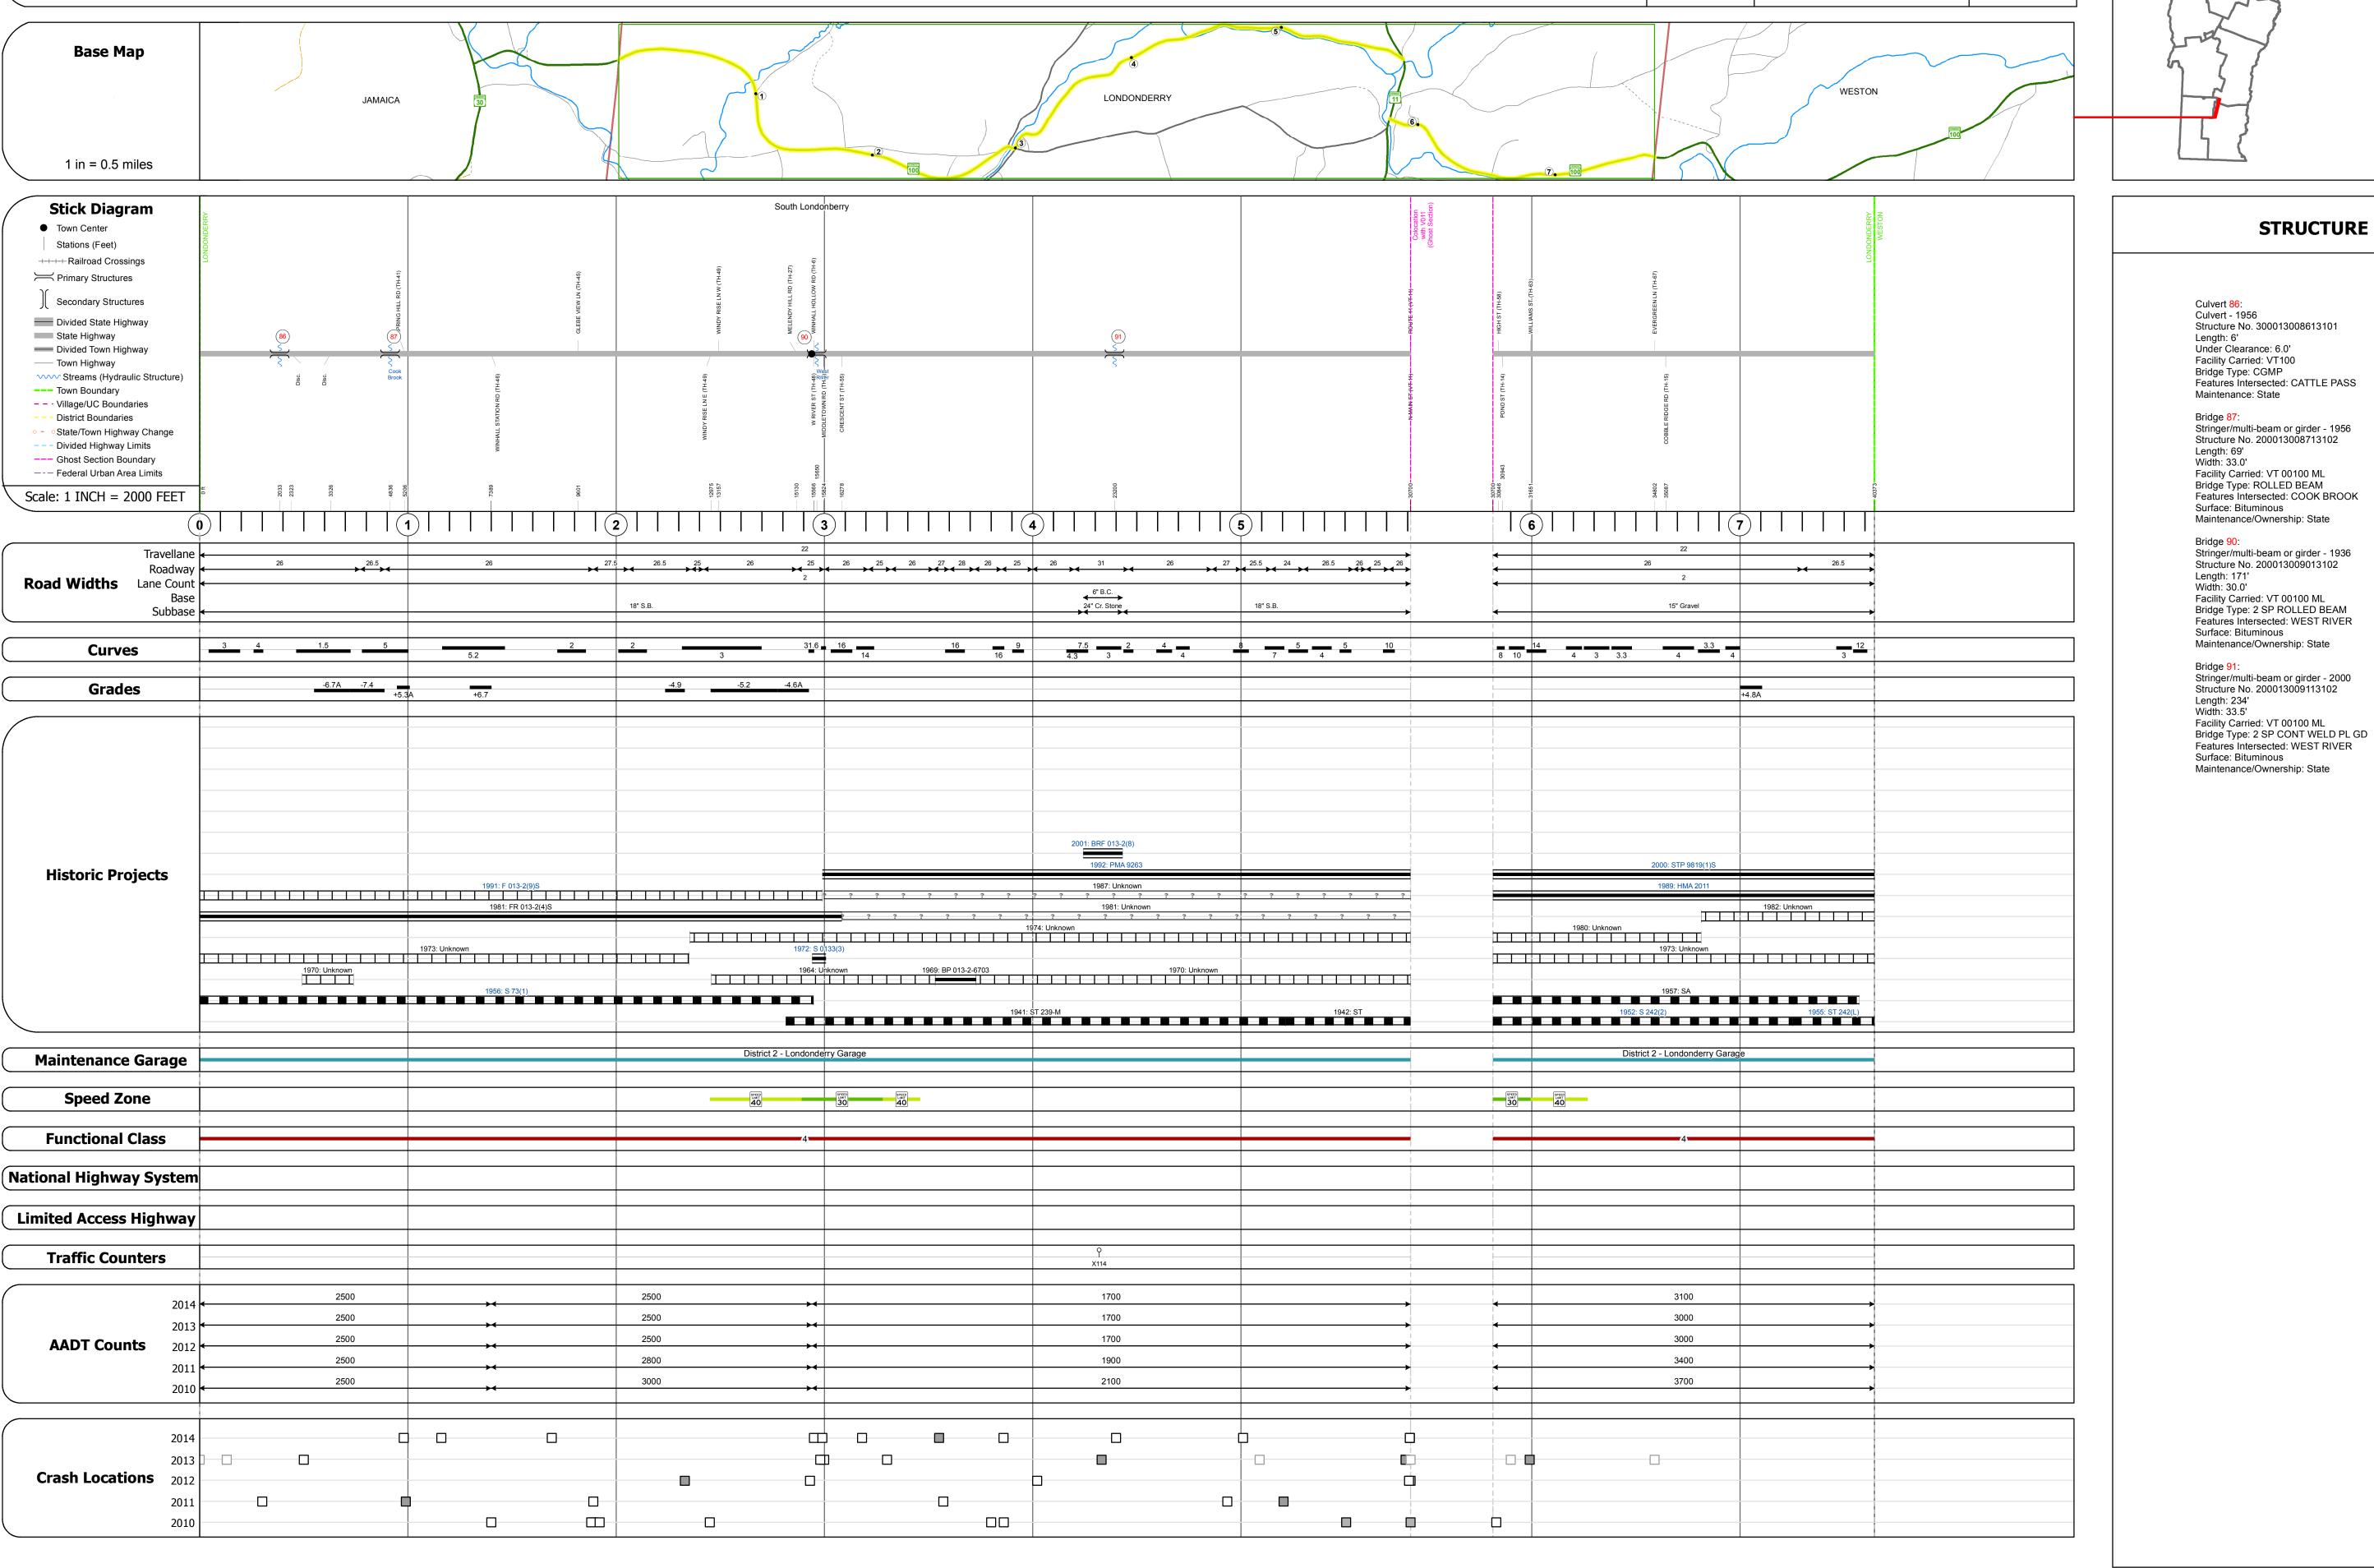

## **Route Log and Progress Chart**

**DRAFT** Please Note: Errors and Omissions May Exist. Contact the VTrans Mapping Section with questions or concerns. **DISTRICT TOWN ROUTE** LONDONDERRY VT-100

STRUCTURE DESCRIPTIONS

| 2011                                                                                       |                                                                                                                                                                                                                                                                                                                                                                                                                                                                                                                                                                                                                                                                                                                                                                                                                                                                                                                                                                                                                                                                                                                                                                                                                                                                                                                                                                                                                                                                                                                                                                                                                                                                                                                                                                                                                                                                                                                                                                                                                                                                                                                                |                                       |                  |                                                                               |                                      |                                                            |                                      |          |             |                     |                            |
|--------------------------------------------------------------------------------------------|--------------------------------------------------------------------------------------------------------------------------------------------------------------------------------------------------------------------------------------------------------------------------------------------------------------------------------------------------------------------------------------------------------------------------------------------------------------------------------------------------------------------------------------------------------------------------------------------------------------------------------------------------------------------------------------------------------------------------------------------------------------------------------------------------------------------------------------------------------------------------------------------------------------------------------------------------------------------------------------------------------------------------------------------------------------------------------------------------------------------------------------------------------------------------------------------------------------------------------------------------------------------------------------------------------------------------------------------------------------------------------------------------------------------------------------------------------------------------------------------------------------------------------------------------------------------------------------------------------------------------------------------------------------------------------------------------------------------------------------------------------------------------------------------------------------------------------------------------------------------------------------------------------------------------------------------------------------------------------------------------------------------------------------------------------------------------------------------------------------------------------|---------------------------------------|------------------|-------------------------------------------------------------------------------|--------------------------------------|------------------------------------------------------------|--------------------------------------|----------|-------------|---------------------|----------------------------|
| Historic Projects                                                                          | Functional Class                                                                                                                                                                                                                                                                                                                                                                                                                                                                                                                                                                                                                                                                                                                                                                                                                                                                                                                                                                                                                                                                                                                                                                                                                                                                                                                                                                                                                                                                                                                                                                                                                                                                                                                                                                                                                                                                                                                                                                                                                                                                                                               | Curves                                | Road Widths      | AADT<br>(count)                                                               | Mileage by Functional Class By Sheet |                                                            | own By Sheet                         |          |             |                     |                            |
| Retreatment Bituminous Macadam Gravei  Resurface Cold Plane and Plant Mix                  | 1 - Interstate 3 - Principal 5 - Major Collector  2 - Other 4 - Minor Arterial Collector  Arterial Collector                                                                                                                                                                                                                                                                                                                                                                                                                                                                                                                                                                                                                                                                                                                                                                                                                                                                                                                                                                                                                                                                                                                                                                                                                                                                                                                                                                                                                                                                                                                                                                                                                                                                                                                                                                                                                                                                                                                                                                                                                   | (degrees) Right                       | <b>←</b> (ii)    | (count)                                                                       | 013-2 4 - Minor Arterial             | 7.646 LONDONDERRY - V100-1310<br>Ghost Section - (VT-11, N | 7.646 of 7.646<br>MM 1.922 to 2.318) | DISTRICT | TOWN        | Date: 11/15/16      | ROUTE<br>VT-100            |
| Bituminous Mix Skinny Mix Concrete Concrete Bituminous Concrete Bituminous Concrete Gravel | Speed Zones  Speed Zones  Speed Zones  Speed Spe | Grades  (percent) grade up grade down | Traffic Counters | Crash Locations  ■ Fatal □ Property Damage Only ■ Injury □ Unknown Crash Type |                                      |                                                            |                                      | 2        | LONDONDERRY | 1 of 1 TWN mileage: | ETE mileag<br>50.635 to 58 |
| Indicated plans available - http://vtransmap01.aot.state.vt.us/rp/dpr/Dlwebstore/          | 25 30 35 40 45 50 55 60 65                                                                                                                                                                                                                                                                                                                                                                                                                                                                                                                                                                                                                                                                                                                                                                                                                                                                                                                                                                                                                                                                                                                                                                                                                                                                                                                                                                                                                                                                                                                                                                                                                                                                                                                                                                                                                                                                                                                                                                                                                                                                                                     |                                       |                  |                                                                               | Page Total Mileage:                  | 7.646 mi                                                   | Page Total Mileage: 7.646 mi         |          |             | 0.0 to 7.646        | 1                          |