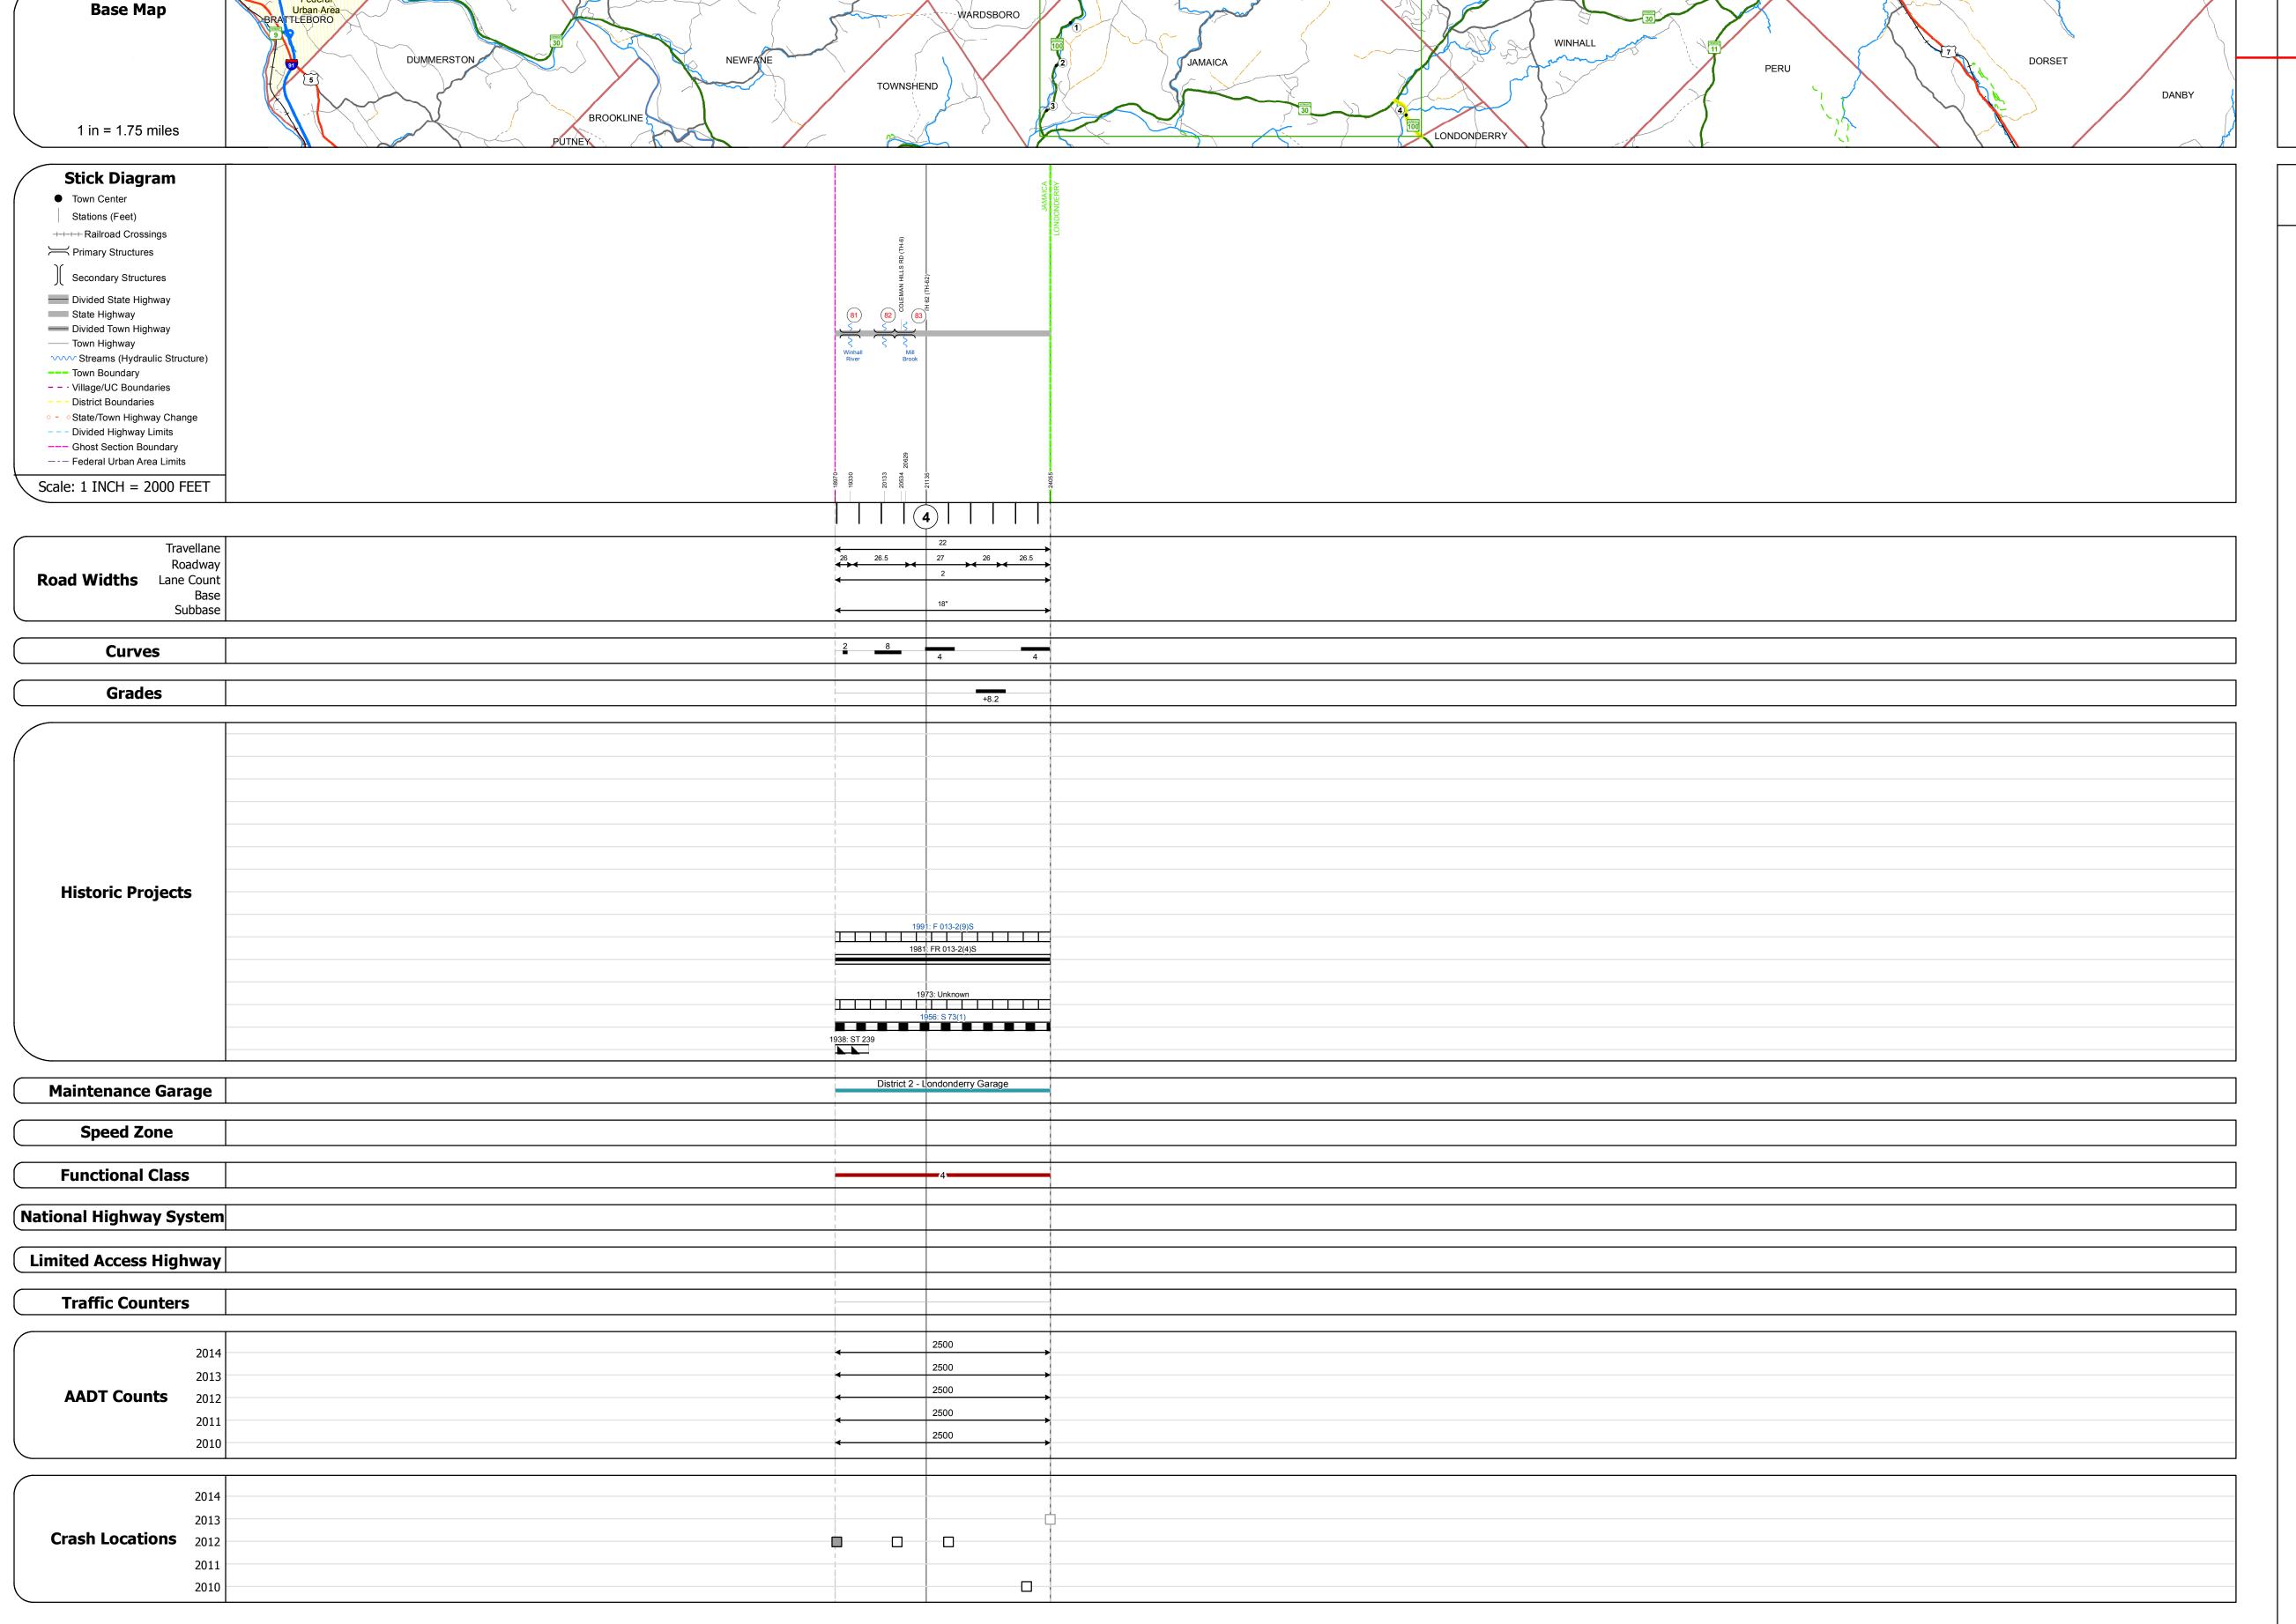

## **Route Log and Progress Chart**

Please Note: Errors and Omissions May Exist.
Contact the VTrans Mapping Section with questions or concerns.

DISTRICT TOWN ROUTE

2 JAMAICA VT-100

Stringer/multi-beam or girder - 1936 Structure No. 200013008113092

Features Intersected: WINHALL RIVER

Facility Carried: VT 00100 ML

Bridge Type: ROLLED BEAM

Maintenance/Ownership: State

Structure No. 300013008213091

Facility Carried: VT100
Bridge Type: PRECAST CONC. BOX

Features Intersected: MILL BROOK

Stringer/multi-beam or girder - 1956 Structure No. 200013008313092

Features Intersected: MILL BROOK

Facility Carried: VT 00100 ML Bridge Type: ROLLED BEAM

Maintenance/Ownership: State

Surface: Bituminous

Under Clearance: 5.0'

Maintenance: State

Surface: Bituminous

Culvert 82: Culvert - 2015

Length: 10'

Length: 69' Width: 33.0'

Length: 84' Width: 28.5'

STRUCTURE DESCRIPTIONS

| Historic Projects                                                                 | Functional Class                                                                                                                                                                                                                                                                                                                                                                                                                                                                                                                                                                                                                                                                                                                                                                                                                                                                                                                                                                                                                                                                                                                                                                                                                                                                                                                                                                                                                                                                                                                                                                                                                                                                                                                                                                                                                                                                                                                                                                                                                                                                                                               | Curves               | Road Widths                    | AADT                                                                          | Mileage by Functional Class By Sheet |              | Mileage by Town By Sheet                                          |                            |          |         |                     |                                       |
|-----------------------------------------------------------------------------------|--------------------------------------------------------------------------------------------------------------------------------------------------------------------------------------------------------------------------------------------------------------------------------------------------------------------------------------------------------------------------------------------------------------------------------------------------------------------------------------------------------------------------------------------------------------------------------------------------------------------------------------------------------------------------------------------------------------------------------------------------------------------------------------------------------------------------------------------------------------------------------------------------------------------------------------------------------------------------------------------------------------------------------------------------------------------------------------------------------------------------------------------------------------------------------------------------------------------------------------------------------------------------------------------------------------------------------------------------------------------------------------------------------------------------------------------------------------------------------------------------------------------------------------------------------------------------------------------------------------------------------------------------------------------------------------------------------------------------------------------------------------------------------------------------------------------------------------------------------------------------------------------------------------------------------------------------------------------------------------------------------------------------------------------------------------------------------------------------------------------------------|----------------------|--------------------------------|-------------------------------------------------------------------------------|--------------------------------------|--------------|-------------------------------------------------------------------|----------------------------|----------|---------|---------------------|---------------------------------------|
| Unknown                                                                           | 1 - Interstate System  2 - Other Freeways and  3 - Principal Collector  5 - Major Collector  6 - Minor Collector                                                                                                                                                                                                                                                                                                                                                                                                                                                                                                                                                                                                                                                                                                                                                                                                                                                                                                                                                                                                                                                                                                                                                                                                                                                                                                                                                                                                                                                                                                                                                                                                                                                                                                                                                                                                                                                                                                                                                                                                               | (degrees) Left Right | <b>←</b> (ft)                  | (count) →                                                                     | 013-2 4 - Minor Arterial             | 3.692        | JAMAICA - V100-1309<br>Ghost Section - (VT-30, MM 0.679 to 8.815) | 0.963 of 4.556             | DISTRICT | TOWN    | Date: 11/15/16      | ROUTE                                 |
| Bituminous Mix Skinny Mix Concrete Bituminous Concrete Bituminous Concrete Gravel | Expressways  Speed Zones  Speed   Spee | Grades               | Traffic Counters  (counter ID) | Crash Locations  ■ Fatal □ Property Damage Only □ Injury □ Unknown Crash Type | ′                                    |              |                                                                   |                            | 2        | JAMAICA | 2 of 2 TWN mileage: | VT-100  ETE mileage: 49.672 to 50.635 |
| Indicated plans available - http://vtransmap01.aot.state.vt.us/rp/dpr/Dlwebstore/ | 25 30 35 40 45 50 55 60 65                                                                                                                                                                                                                                                                                                                                                                                                                                                                                                                                                                                                                                                                                                                                                                                                                                                                                                                                                                                                                                                                                                                                                                                                                                                                                                                                                                                                                                                                                                                                                                                                                                                                                                                                                                                                                                                                                                                                                                                                                                                                                                     |                      |                                |                                                                               | Page Total Mile                      | ge: 0.963 mi | Page T                                                            | ge Total Mileage: 0.963 mi |          |         | 3.593 to 4.556      | 451072 to 501055                      |