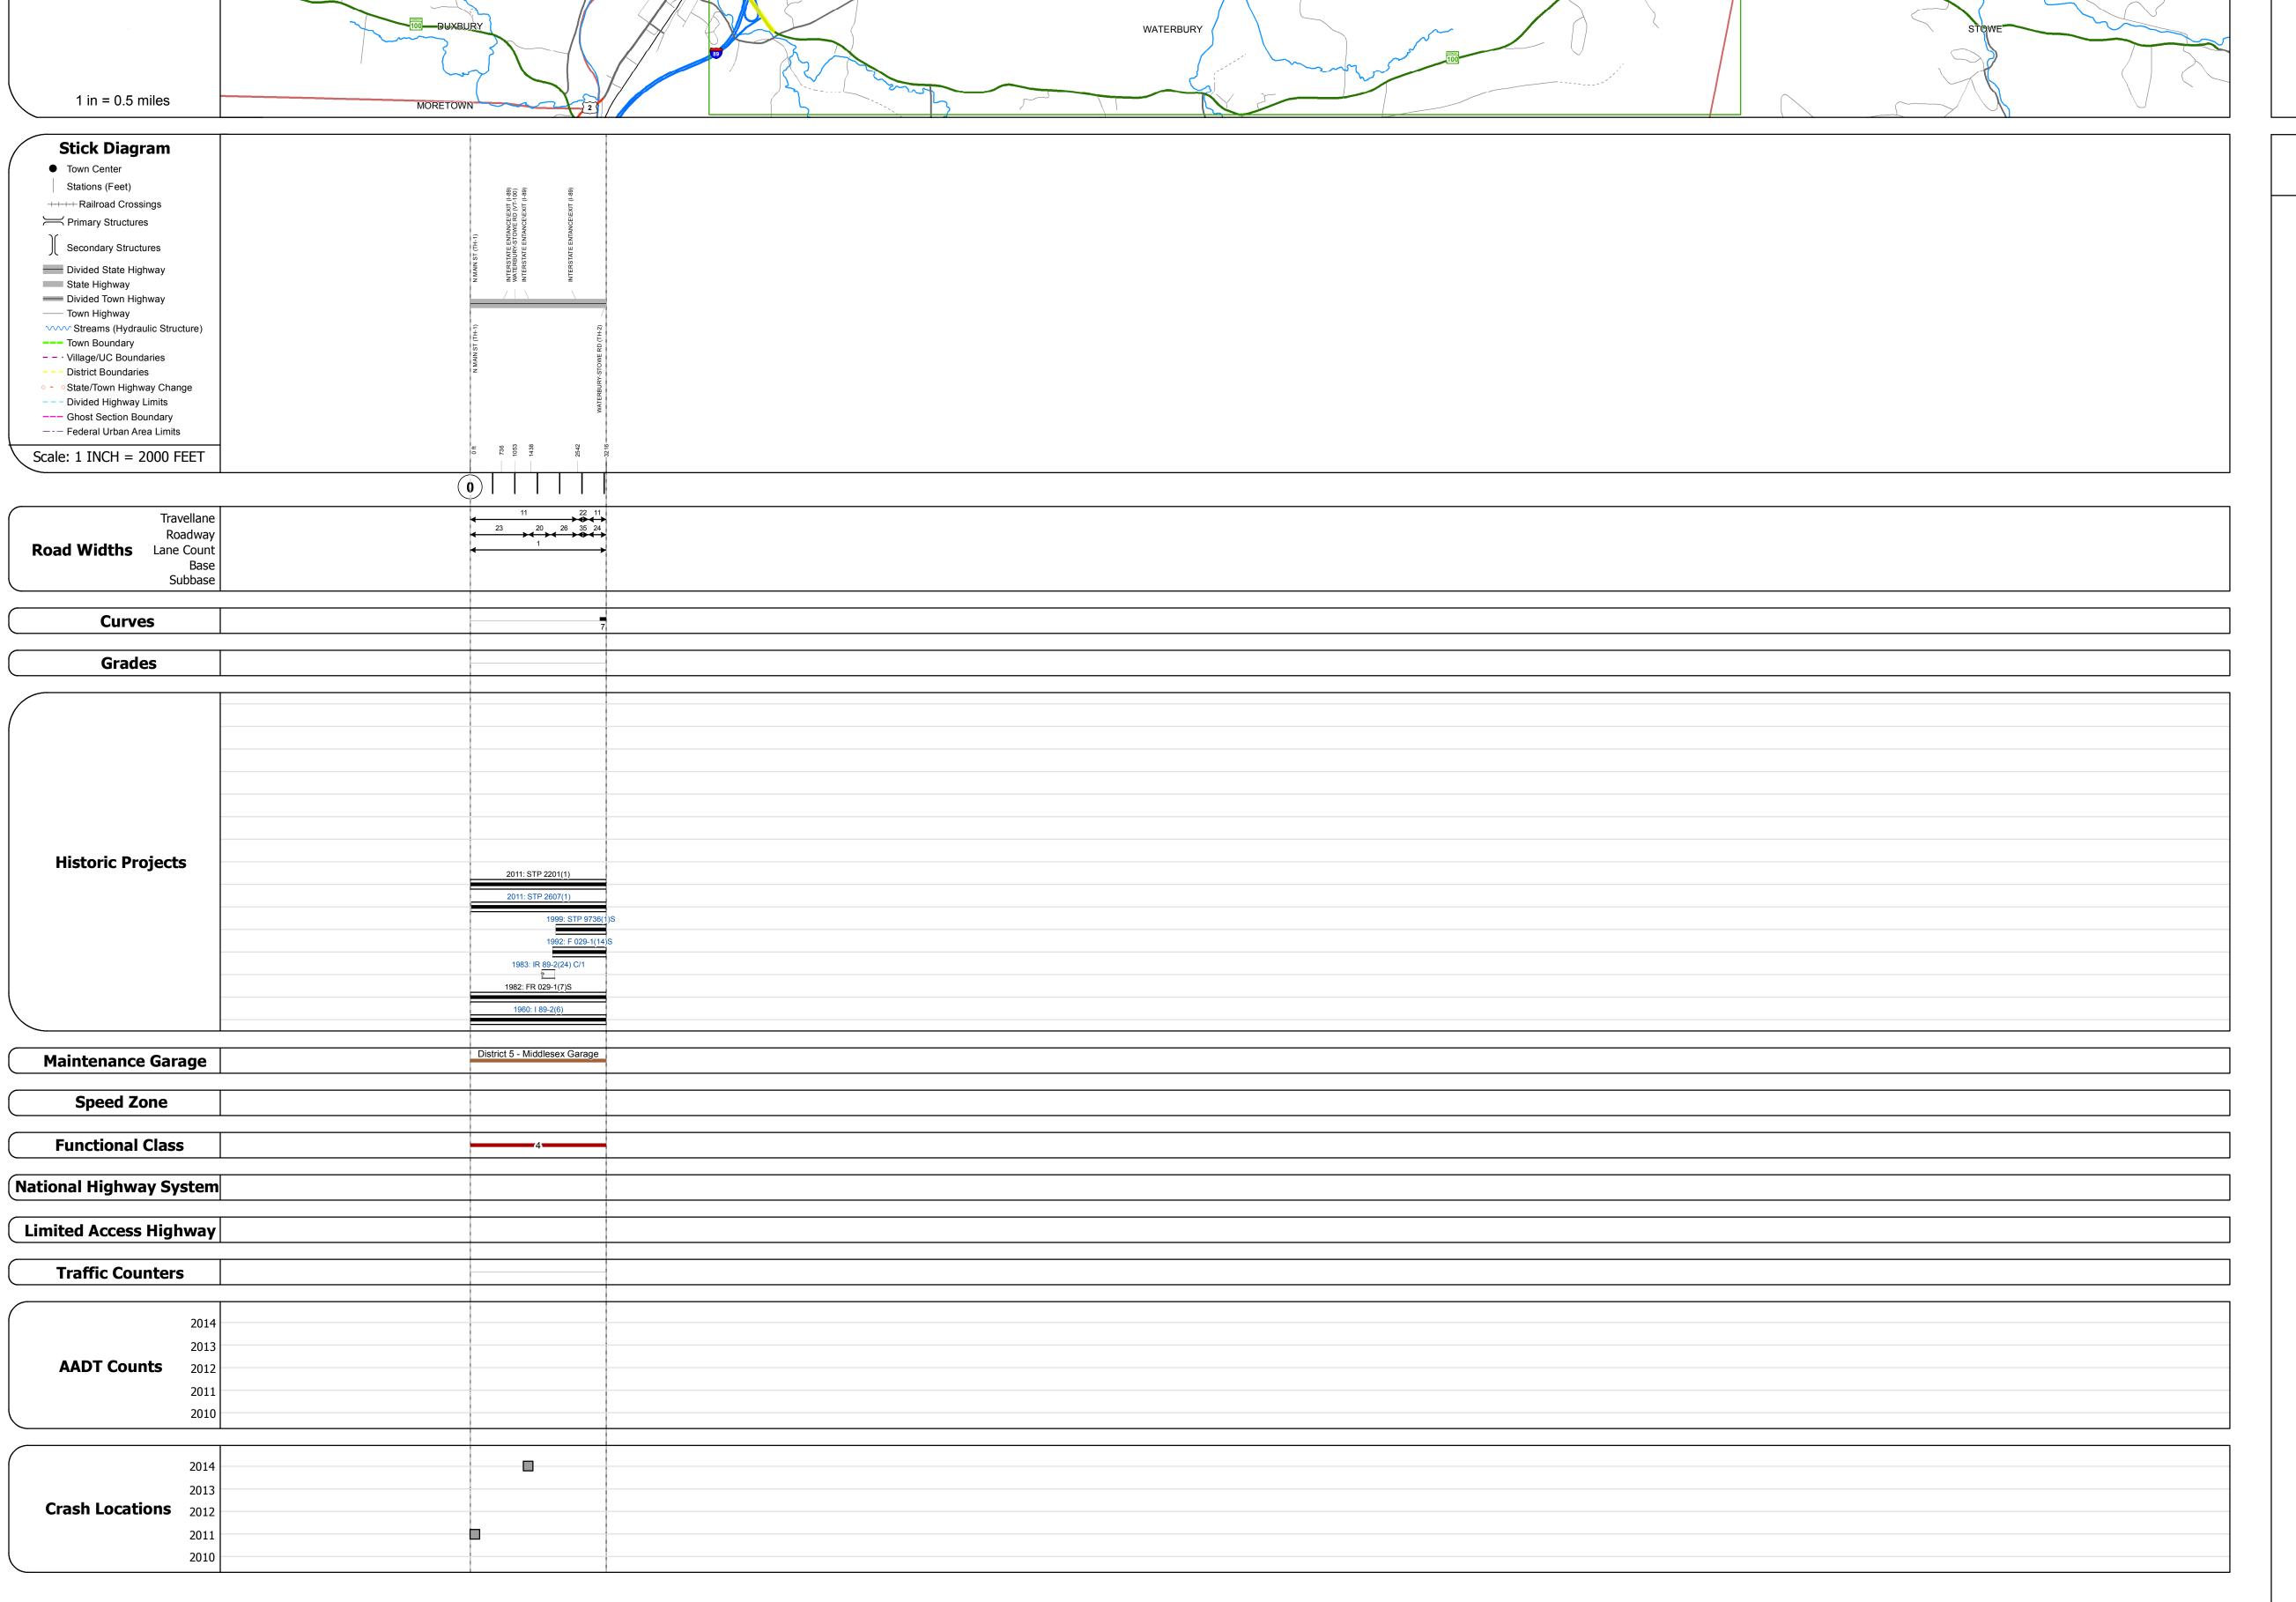

## Trans Working to Get You There Vermont Agency of Transportation

Base Map

**Historic Projects** 

ःः Bituminous Seal **∑** Gravel

Unknown
Retreatment
Resurface
Bituminous Macadam
Cold Plane and
Bituminous Concrete
Plant Mix
Reclaimed Base and
Bituminous Concrete
Concrete
Concrete
Concrete

## **Route Log and Progress Chart**

Please Note: Errors and Omissions May Exist.
Contact the VTrans Mapping Section with questions or concerns.

DISTRICT TOWN ROUTE

5 WATERBURY VT-100

Mileage by Town By Sheet

WATERBURY - V100-1218S

0.609 of 0.609

Page Total Mileage: 0.609 mi

**DISTRICT** 

STRUCTURE DESCRIPTIONS

Mileage by Functional Class By Sheet

Page Total Mileage: 0.609 mi

013-4 4 - Minor Arterial

|           | T                            |                                    |
|-----------|------------------------------|------------------------------------|
| TOWN      | Date: 11/15/16               | ROUTE                              |
|           | 1 of 1                       | VT-100                             |
| WATERBURY | TWN mileage:<br>0.0 to 0.609 | ETE mileage:<br>141.946 to 142.555 |

SPEED SPEED

**Road Widths** 

**Traffic Counters** 

(count) →

Fatal Property Damage Only

■ Injury □ Unknown Crash Type