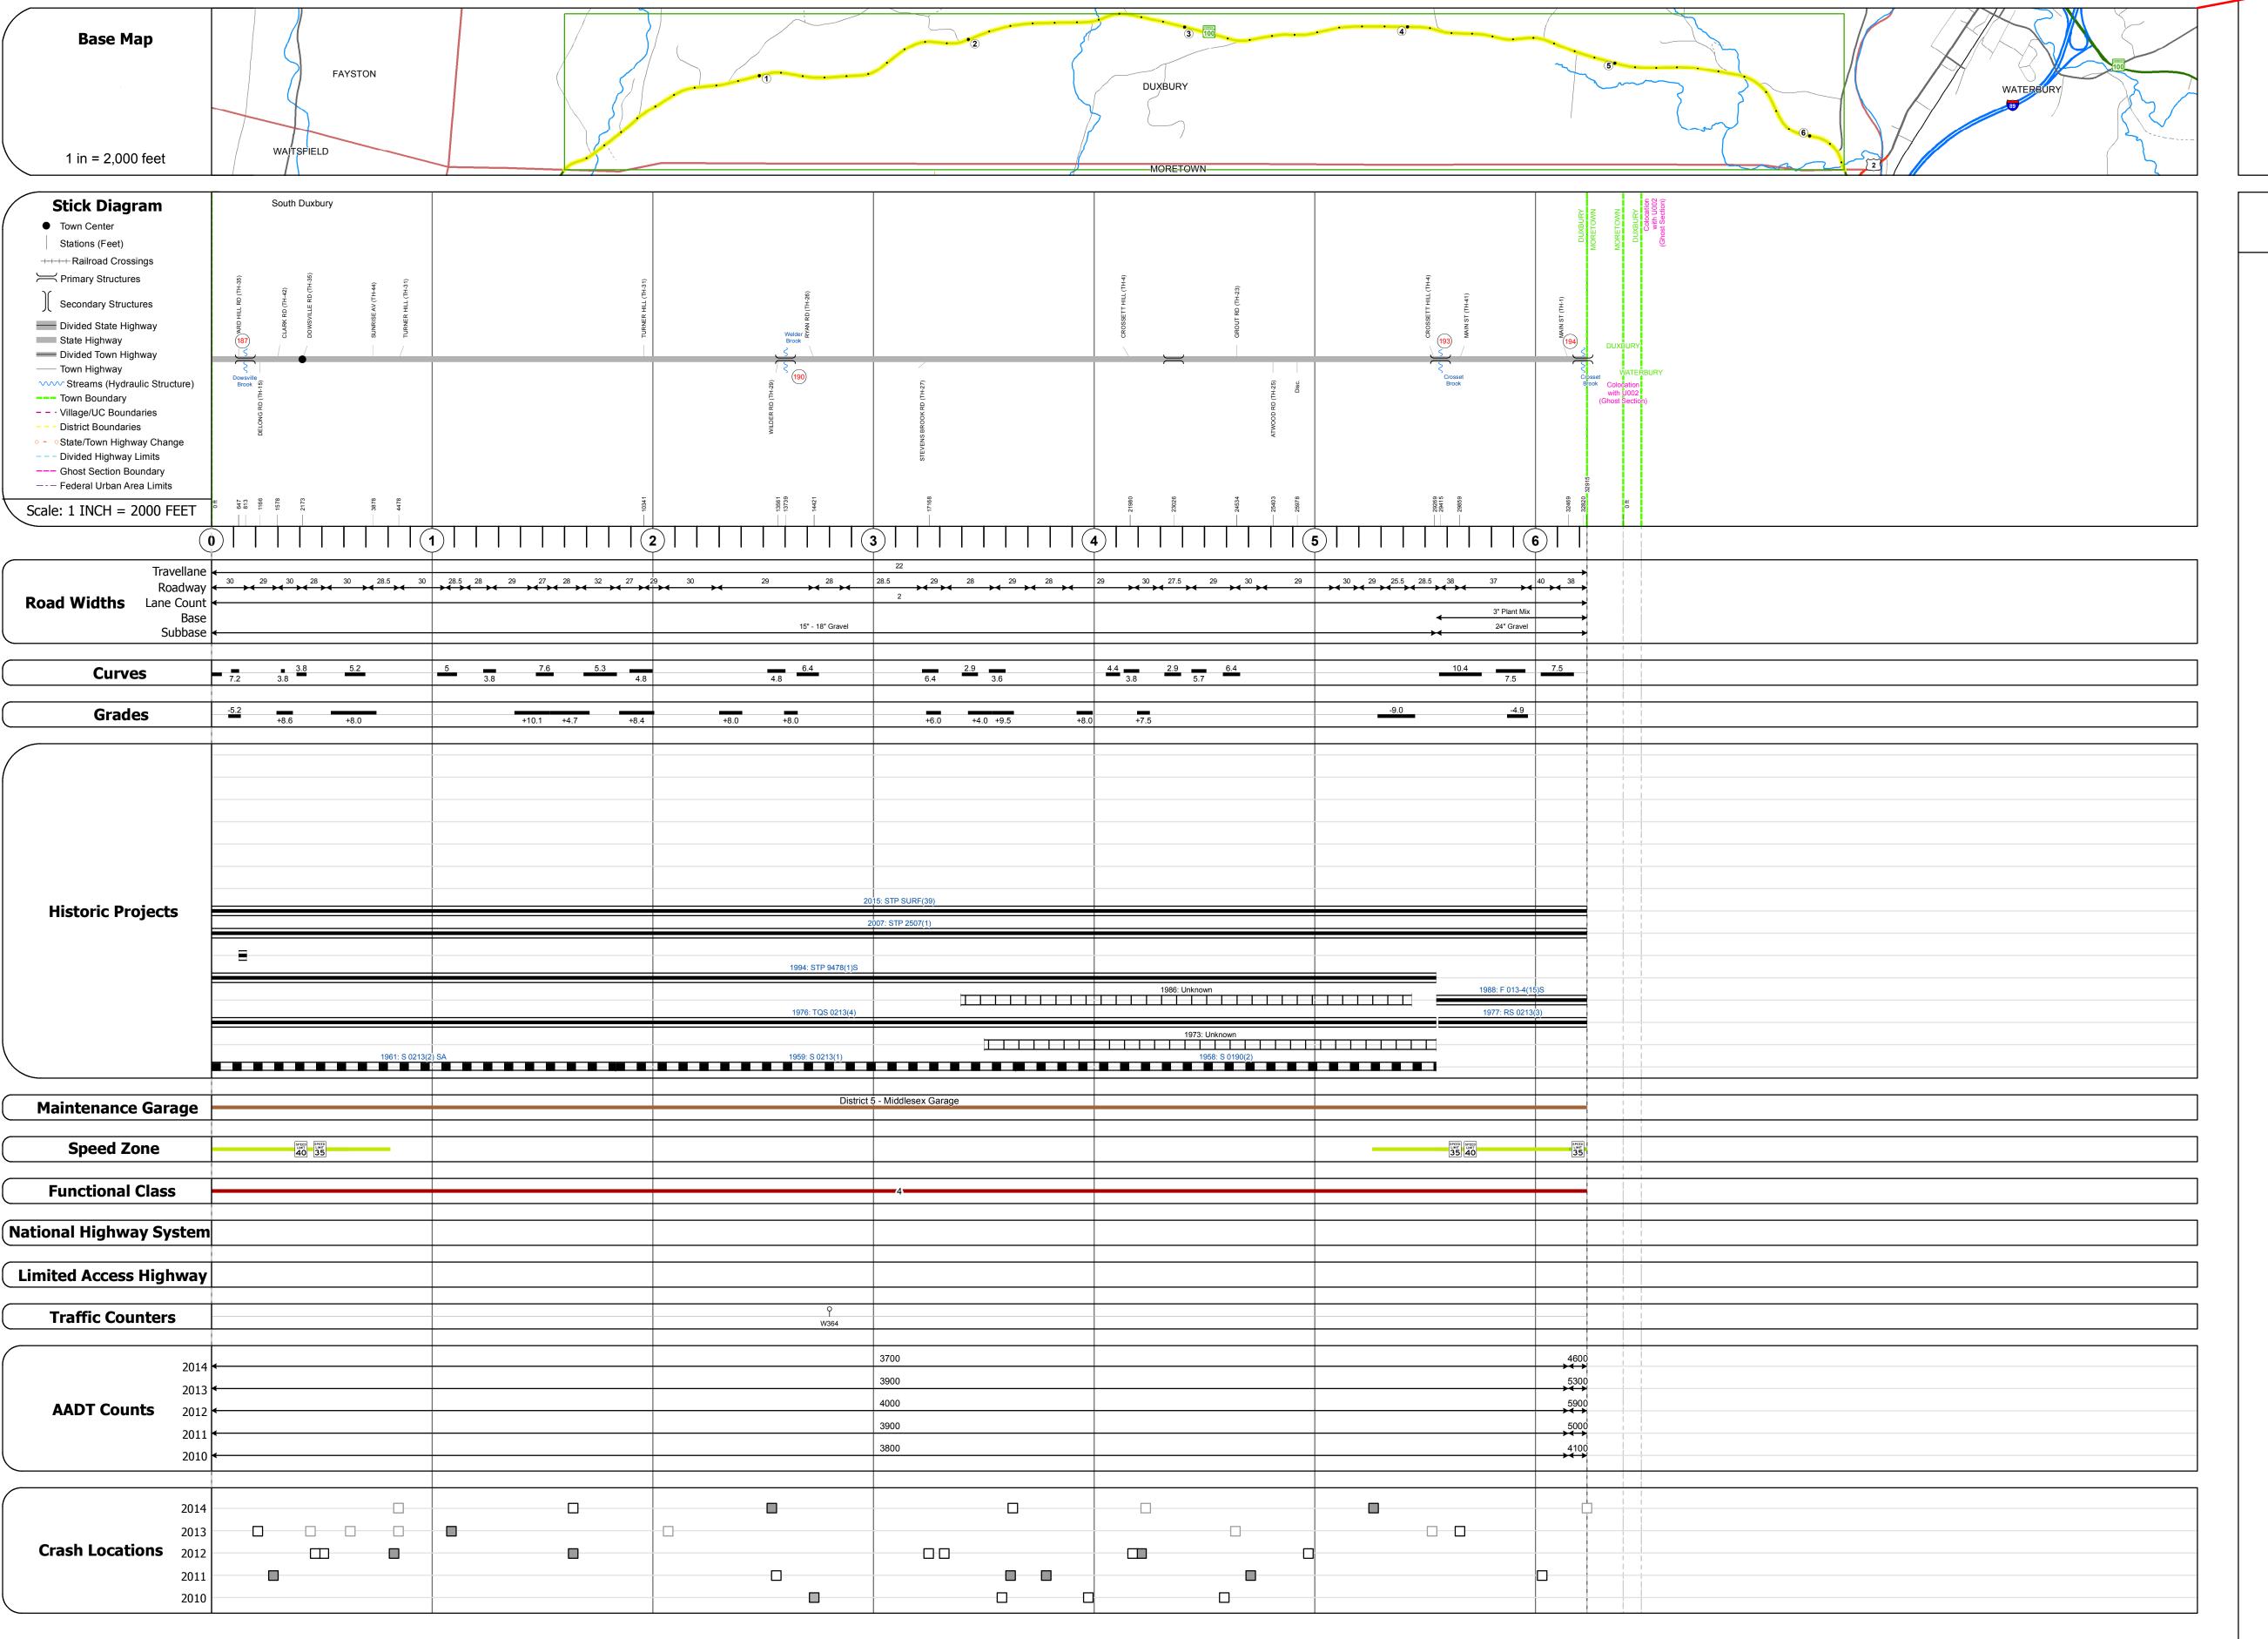

## **Route Log and Progress Chart**

**DRAFT** Please Note: Errors and Omissions May Exist. Contact the VTrans Mapping Section with questions or concerns.

**DISTRICT TOWN ROUTE** VT-100 **DUXBURY** 

Bridge 187: Stringer/multi-beam or girder - 2006 Structure No. 200013018712062

Features Intersected: DOWSVILLE BROOK

Facility Carried: VT 00100 ML

Bridge Type: ROLLED BEAM

Maintenance/Ownership: State

Surface: Bituminous

Length: 69' Width: 33.4'

| Culvert 190: Culvert - 1959 Structure No. 300013019012061 Length: 8' Under Clearance: 6.0' Facility Carried: VT100 Bridge Type: CGMPPA Features Intersected: BROOK Maintenance: State                           |
|-----------------------------------------------------------------------------------------------------------------------------------------------------------------------------------------------------------------|
| Culvert 193: Culvert - 1977 Structure No. 200013019312062 Length: 23' Facility Carried: VT 00100 ML Bridge Type: MULTI PLT PIPE ARCH Features Intersected: CROSSETT BROOK Maintenance/Ownership: State          |
| Culvert 194: Culvert - 1977 Structure No. 200013019412062 Length: 22' Facility Carried: VT 00100 ML Bridge Type: R.C. BOX Features Intersected: CROSSETT BROOK Surface: Bituminous Maintenance/Ownership: State |
|                                                                                                                                                                                                                 |
|                                                                                                                                                                                                                 |
|                                                                                                                                                                                                                 |
|                                                                                                                                                                                                                 |
|                                                                                                                                                                                                                 |
|                                                                                                                                                                                                                 |
|                                                                                                                                                                                                                 |
|                                                                                                                                                                                                                 |

STRUCTURE DESCRIPTIONS

| Road Widths  (ft)              | AADT  ← (count)                                                   |
|--------------------------------|-------------------------------------------------------------------|
| Traffic Counters  (counter ID) | Crash Locations  ■ Fatal □ Property Dama □ Injury □ Unknown Crash |

| AADT                                                                 |       |     |
|----------------------------------------------------------------------|-------|-----|
| ← (count)                                                            | 013-4 | 4 - |
| Crash Locations Fatal Property Damage Only Injury Unknown Crash Type |       |     |

|      | Mileage by Functional Class By Sheet |                     |          |  |  |
|------|--------------------------------------|---------------------|----------|--|--|
| 13-4 | 4 - Minor Arterial                   |                     | 6.234    |  |  |
|      |                                      |                     |          |  |  |
|      |                                      |                     |          |  |  |
|      |                                      |                     |          |  |  |
|      |                                      | Page Total Mileage: | 6.234 mi |  |  |
|      |                                      |                     |          |  |  |

| Mileage by Town By Sheet                                                     |  |
|------------------------------------------------------------------------------|--|
| DUXBURY - V100-1206 6.234 of 6.234 Ghost Section - (US-2, MM 0.082 to 0.000) |  |
| Page Total Mileage: 6.234 mi                                                 |  |
|                                                                              |  |

**DISTRICT** 

**ROUTE** 

VT-100

ETE mileage:

135.634 to 141.868