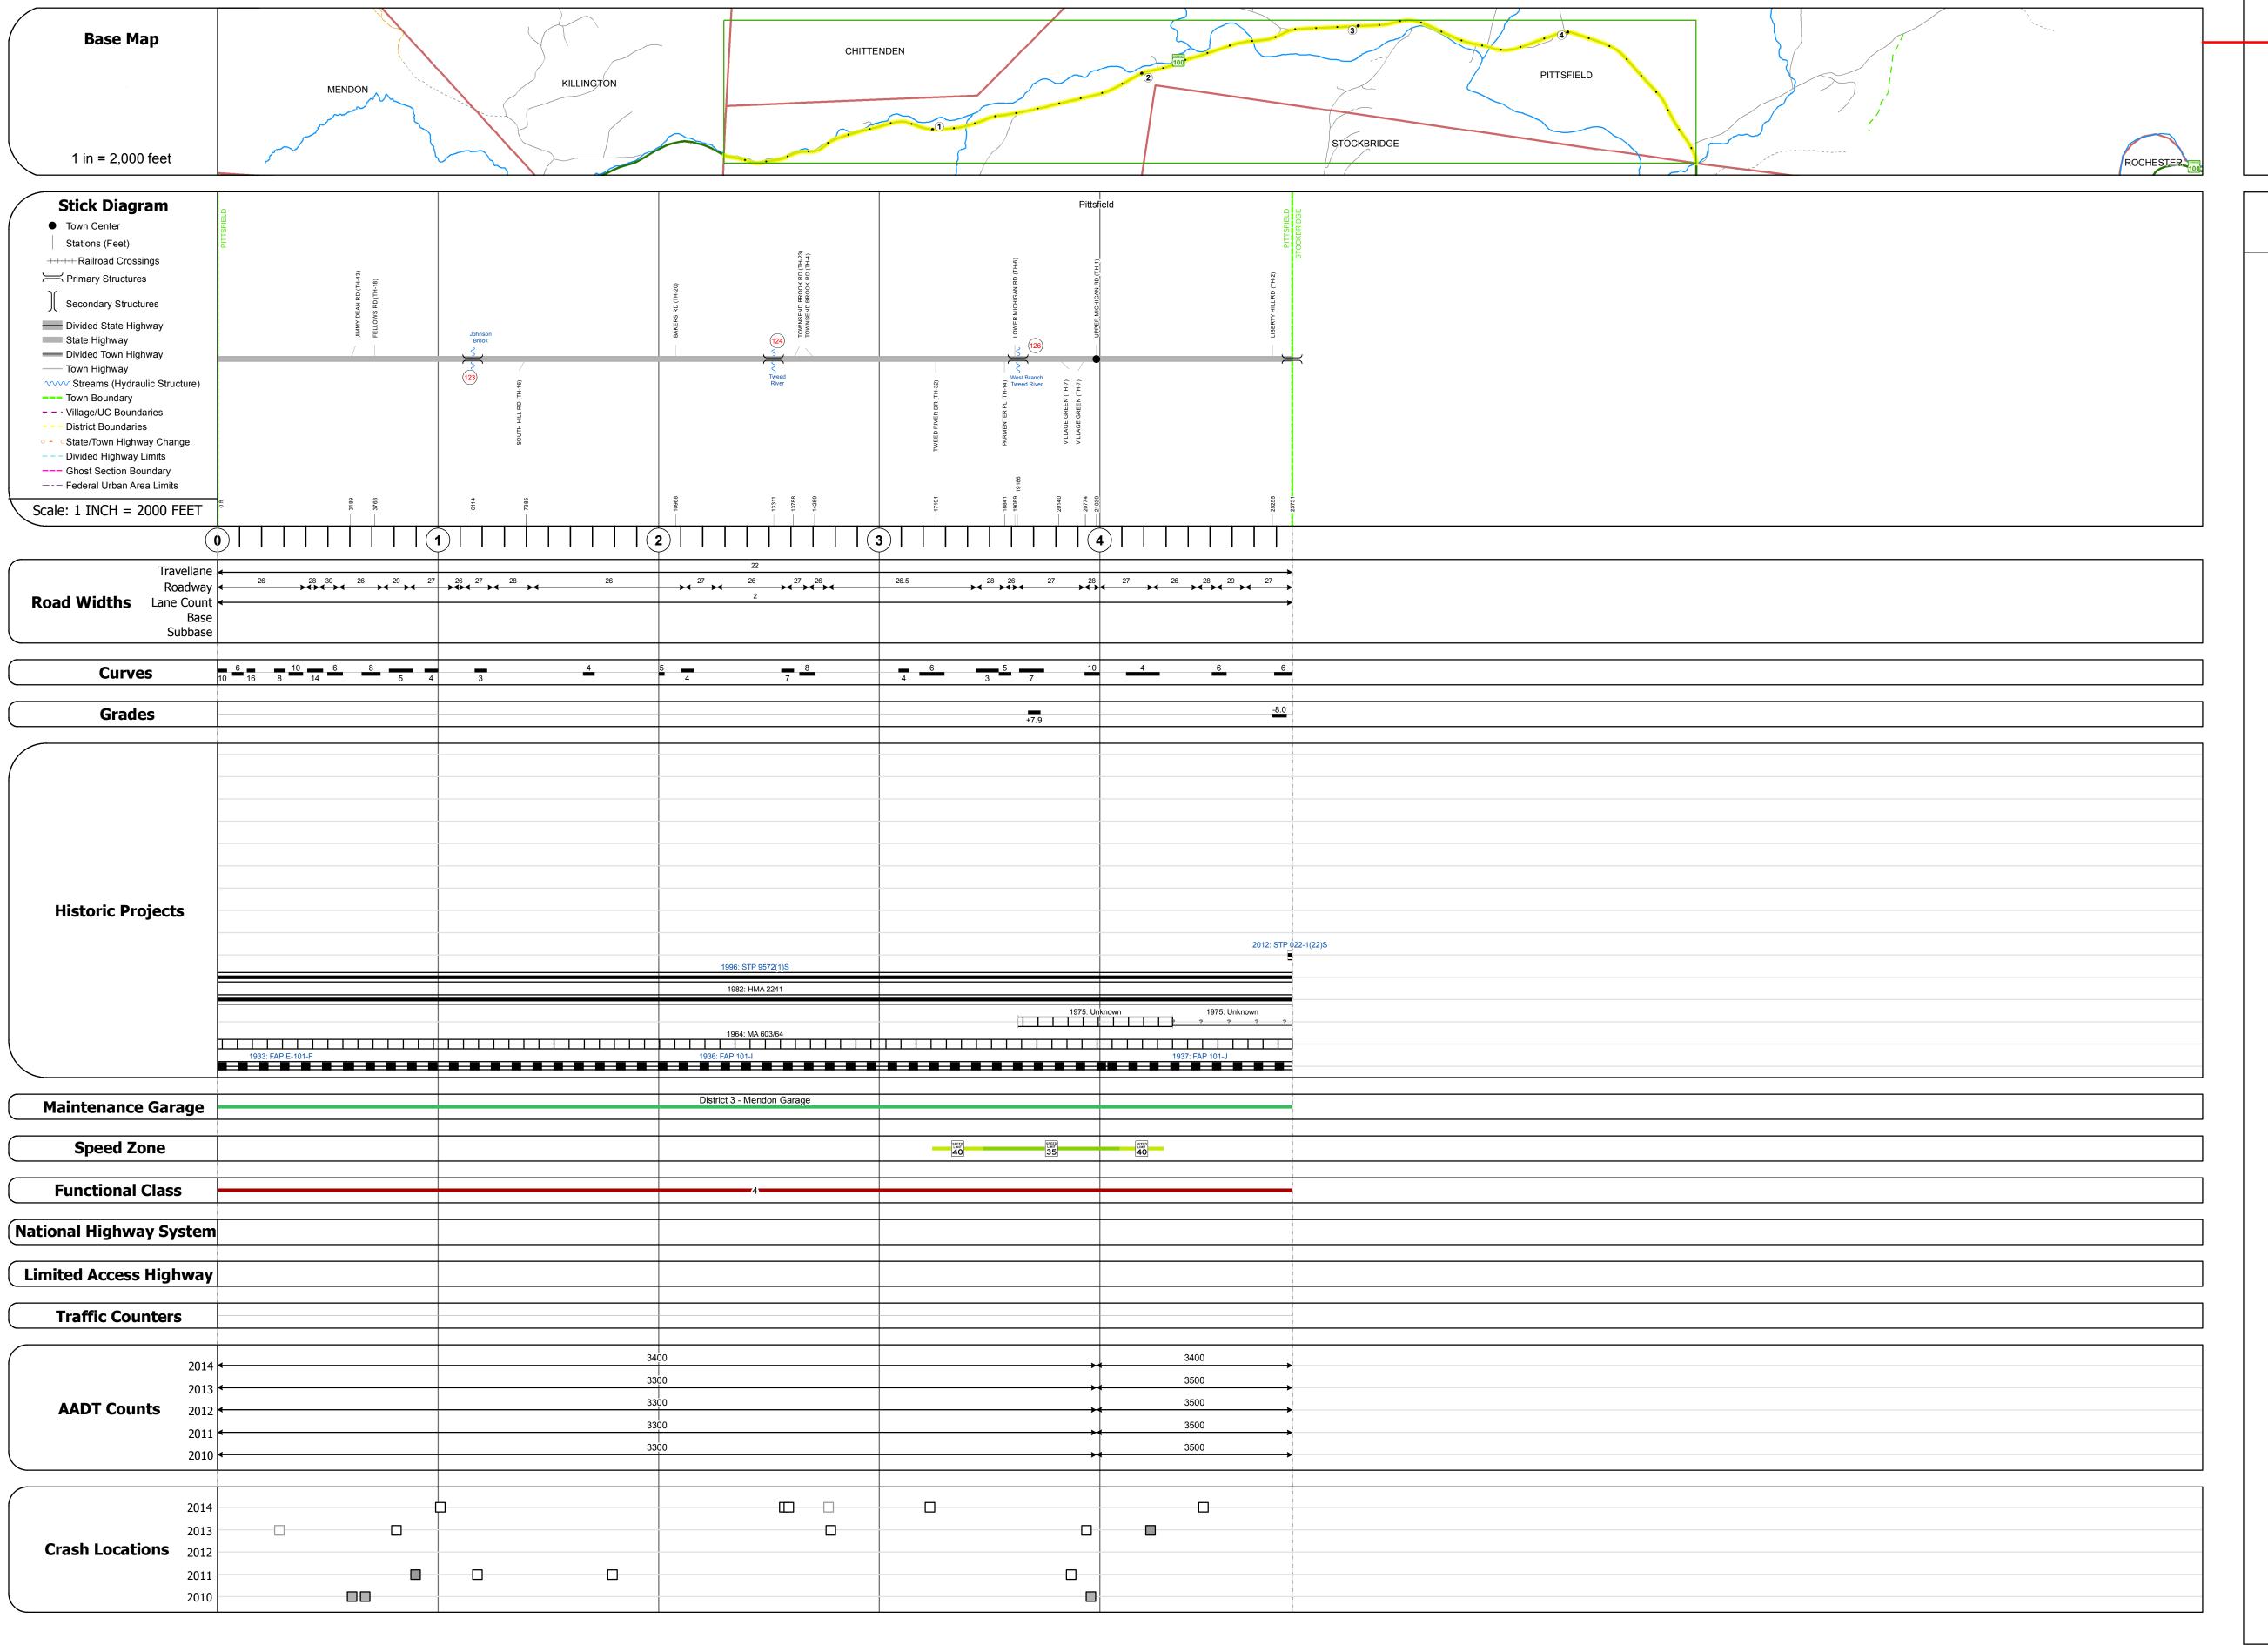

## **Route Log and Progress Chart**

**DRAFT** Please Note: Errors and Omissions May Exist. Contact the VTrans Mapping Section with questions or concerns.

**DISTRICT TOWN ROUTE PITTSFIELD** VT-100

| STRUCTURE DESCRIPTIONS                                                                                                                                                                                                       |
|------------------------------------------------------------------------------------------------------------------------------------------------------------------------------------------------------------------------------|
|                                                                                                                                                                                                                              |
| Ivert 123: Ivert - 1960 ucture No. 300022012311151 ngth: 14' der Clearance: 9.0' cility Carried: VT100 dge Type: CGMPPA atures Intersected: TWEED RIVER aintenance: State                                                    |
| dge 124: e Beam - 2014 ructure No. 200022012411152 ngth: 81' dth: 32.0' cility Carried: VT 00100 ML dge Type: NEXT BEAM atures Intersected: TWEED RIVER rface: Bituminous sintenance/Ownership: State                        |
| dge 126: e Beam - 1932 ructure No. 200022012611152 ngth: 56' dth: 30.4' cility Carried: VT 00100 ML dge Type: 2 SP CONCRETE T-BEAM atures Intersected: WEST BRANCH TWEED RIVER rface: Bituminous sintenance/Ownership: State |
|                                                                                                                                                                                                                              |
|                                                                                                                                                                                                                              |
|                                                                                                                                                                                                                              |
|                                                                                                                                                                                                                              |
|                                                                                                                                                                                                                              |

|                                                     | <b>Historic Projects</b>                    |                                                  |  |
|-----------------------------------------------------|---------------------------------------------|--------------------------------------------------|--|
| Unknown Retreatment                                 | Bituminous Concrete Bituminous Macadam      | Surface Treated Gravel                           |  |
| Resurface Bituminous Mix Skinny Mix Bituminous Seal | Cold Plane and Bituminous Concrete Concrete | Plant Mix Reclaimed Base and Bituminous Concrete |  |

| Fu                                 | nctional Class                            |                    |
|------------------------------------|-------------------------------------------|--------------------|
| 1 - Interstate<br>System           | 3 - Principal<br>Arterial                 | 5 - Maj<br>Collect |
| 2 - Other Freeways and Expressways | 4 - Minor<br>Arterial                     | 6 - Min<br>Collect |
|                                    | Speed Zones                               |                    |
| SPEED SPEED SPEED LIMIT            | SPEED SPEED SPEED SPEED LIMIT LIMIT LIMIT |                    |

## (count) → Fatal Property Damage Only ■ Injury □ Unknown Crash Type

|    | Mileage by Functional Class By Sheet |         |  |  |
|----|--------------------------------------|---------|--|--|
| 02 | 2-1 4 - Minor Arterial               | 4.87    |  |  |
| -  | Page Total Mileage:                  | 4.873 m |  |  |

|       | Mileage by Town By Sheet |                              |  |  |
|-------|--------------------------|------------------------------|--|--|
| 1.873 | PITTSFIELD - V100-1115   | 4.873 of 4.873               |  |  |
|       |                          |                              |  |  |
|       |                          |                              |  |  |
|       |                          |                              |  |  |
| 73 mi |                          | Page Total Mileage: 4.873 mi |  |  |

**TOWN DISTRICT** Date: 11/15/16 1 of 1 **PITTSFIELD** TWN mileage: 0.0 to 4.873